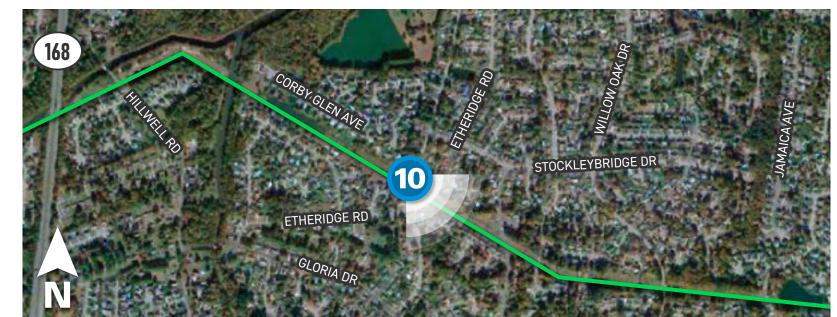

### Photo Location Map

#### Viewpoint 10

Date: 6/30/2023 Time: 9:05 am Viewing Direction: Southeast

Photo simulations are for discussion purposes only. Final design is subject to change pending public, engineering, and regulatory review.

#### Viewpoint 10

Date: 6/30/2023 Time: 9:05 am Viewing Direction: Southeast