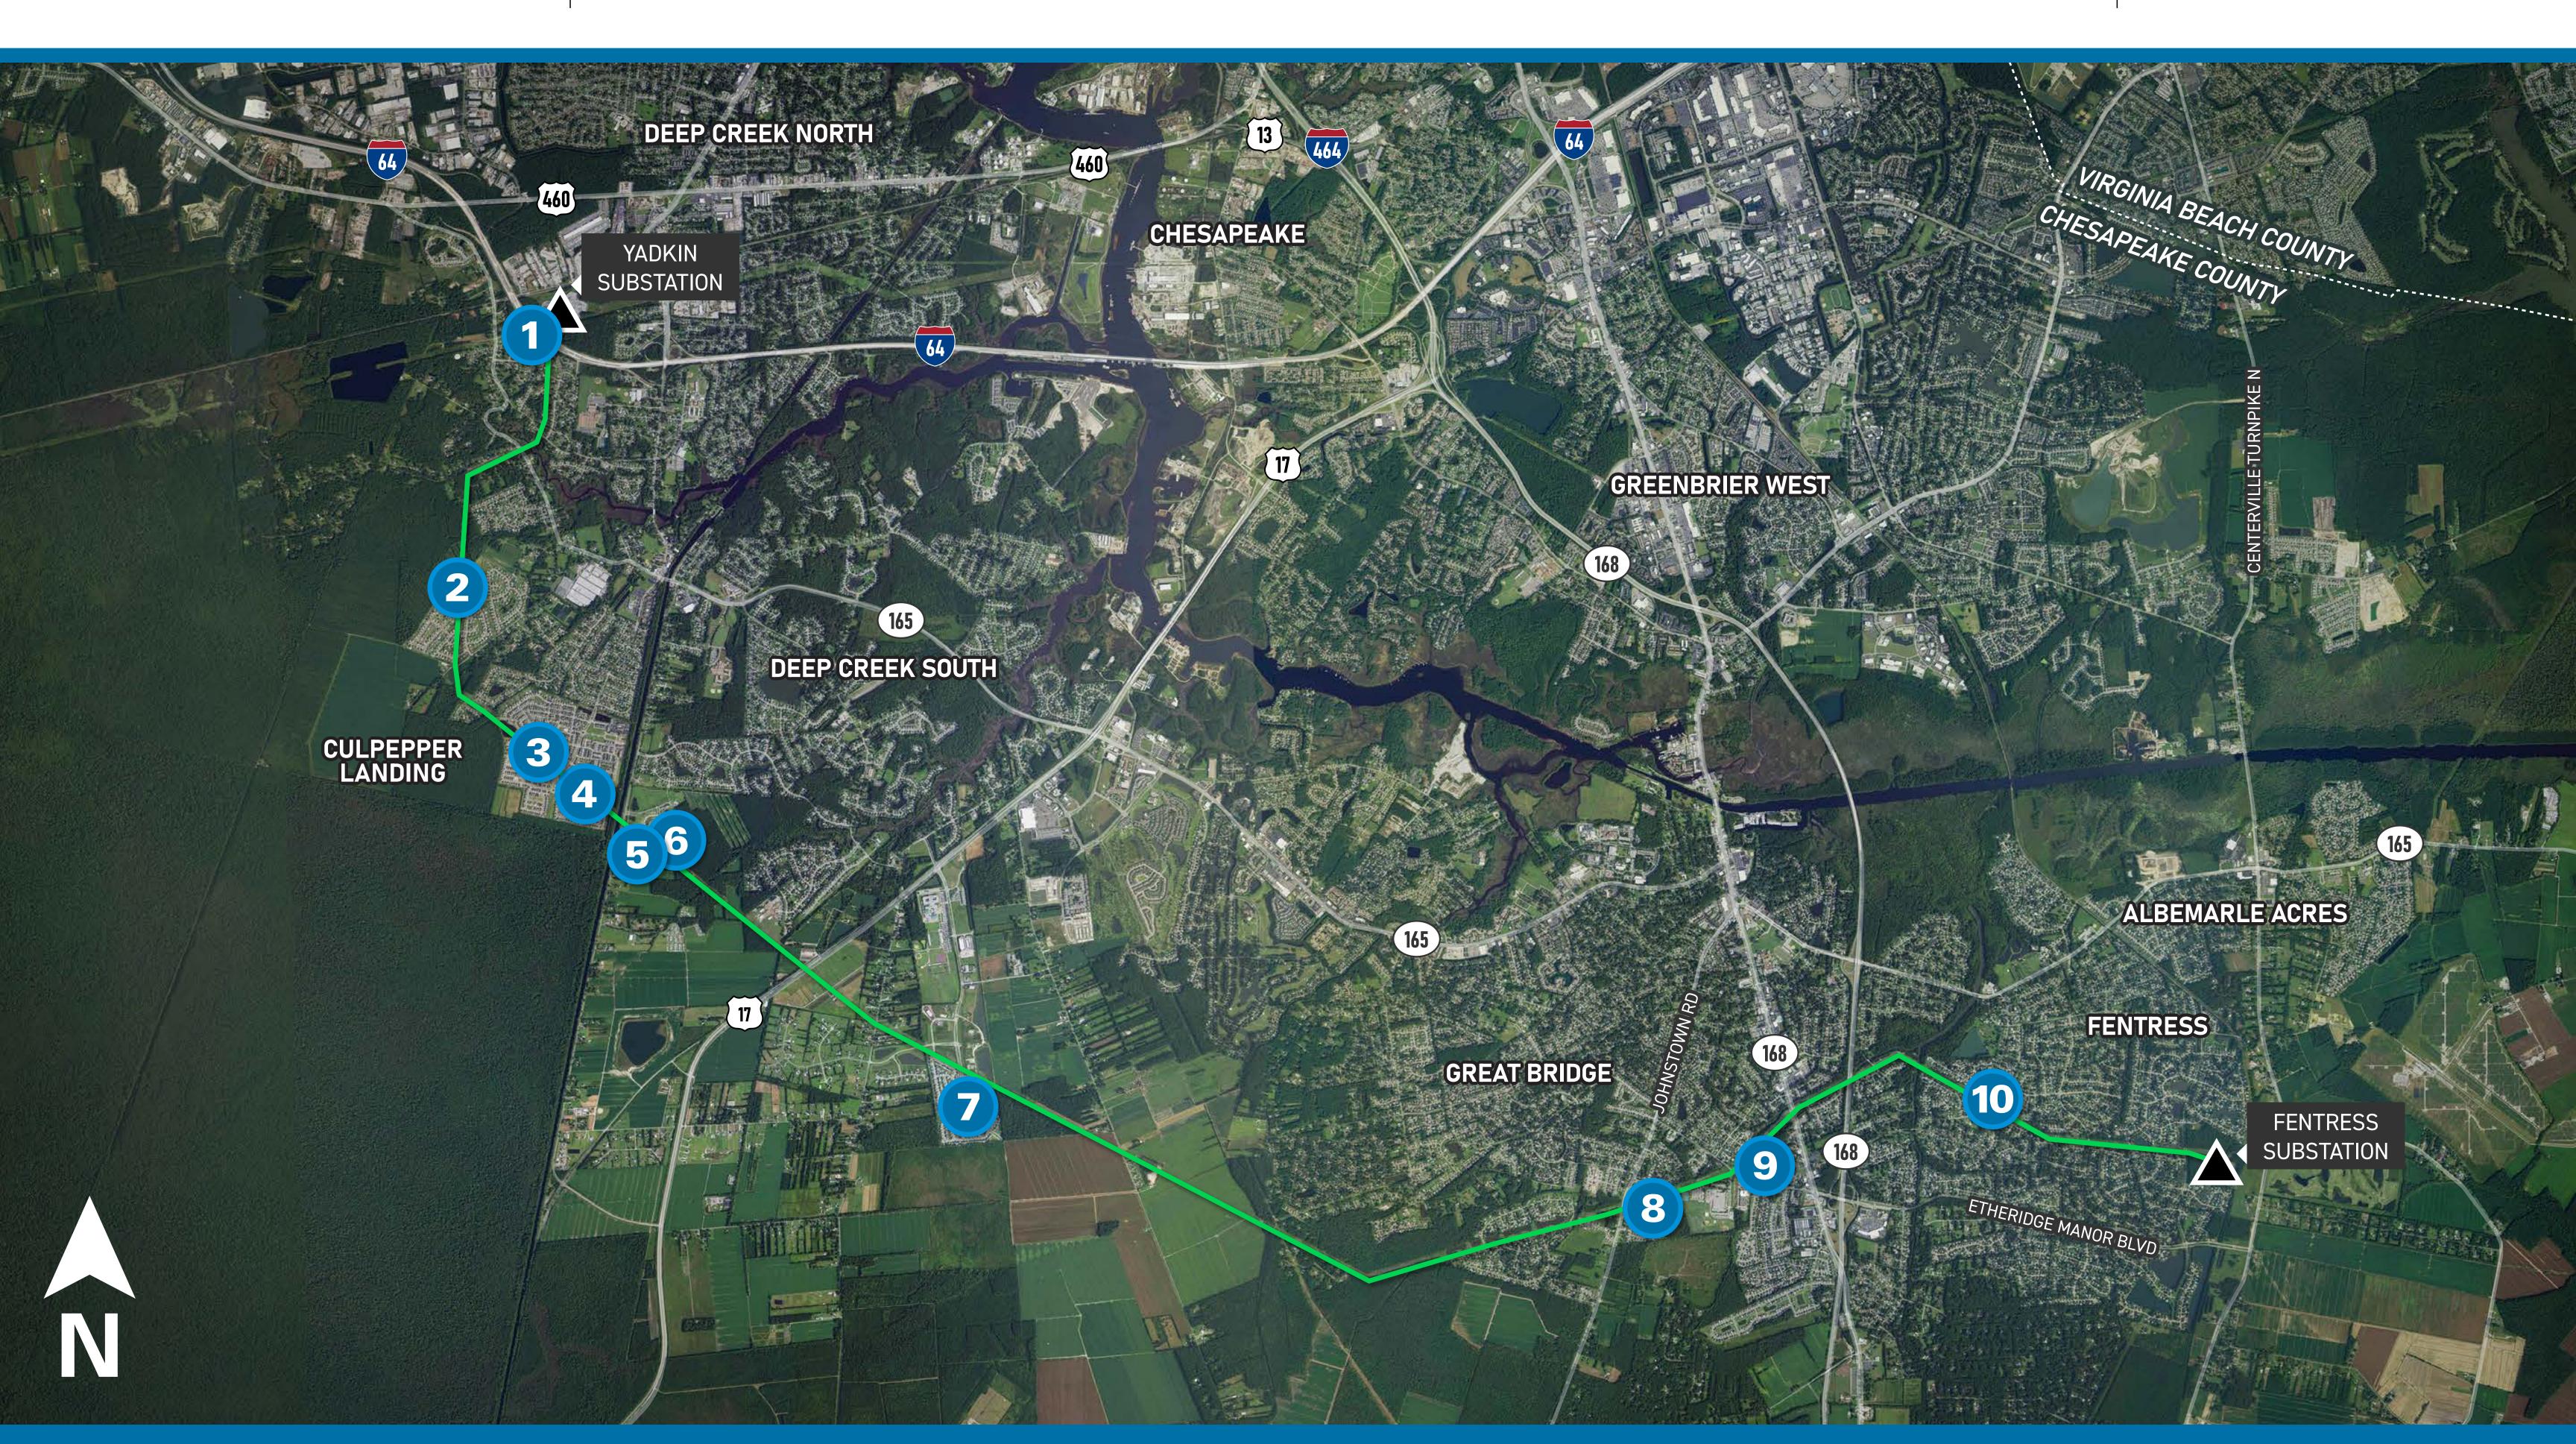

### Photo Location Map









#### Viewpoint 1

Date: 6/29/2023 Time: 4:55 pm Viewing Direction: East











#### Viewpoint 1

Date: 6/29/2023 Time: 4:55 pm Viewing Direction: East











#### Viewpoint 1

Date: 6/29/2023 Time: 4:55 pm Viewing Direction: East











#### Viewpoint 2

Date: 6/29/2023 Time: 4:34 pm Viewing Direction: Southeast









#### Viewpoint 2

Date: 6/29/2023 Time: 4:34 pm Viewing Direction: Southeast









#### Viewpoint 2

Date: 6/29/2023 Time: 4:34 pm Viewing Direction: Southeast









#### Viewpoint 3

Date: 6/29/2023 Time: 4:15 pm Viewing Direction: Northwest











#### Viewpoint 3

Date: 6/29/2023 Time: 4:15 pm Viewing Direction: Northwest











#### Viewpoint 3

Date: 6/29/2023 Time: 4:15 pm Viewing Direction: Northwest











#### Viewpoint 4

Date: 6/2