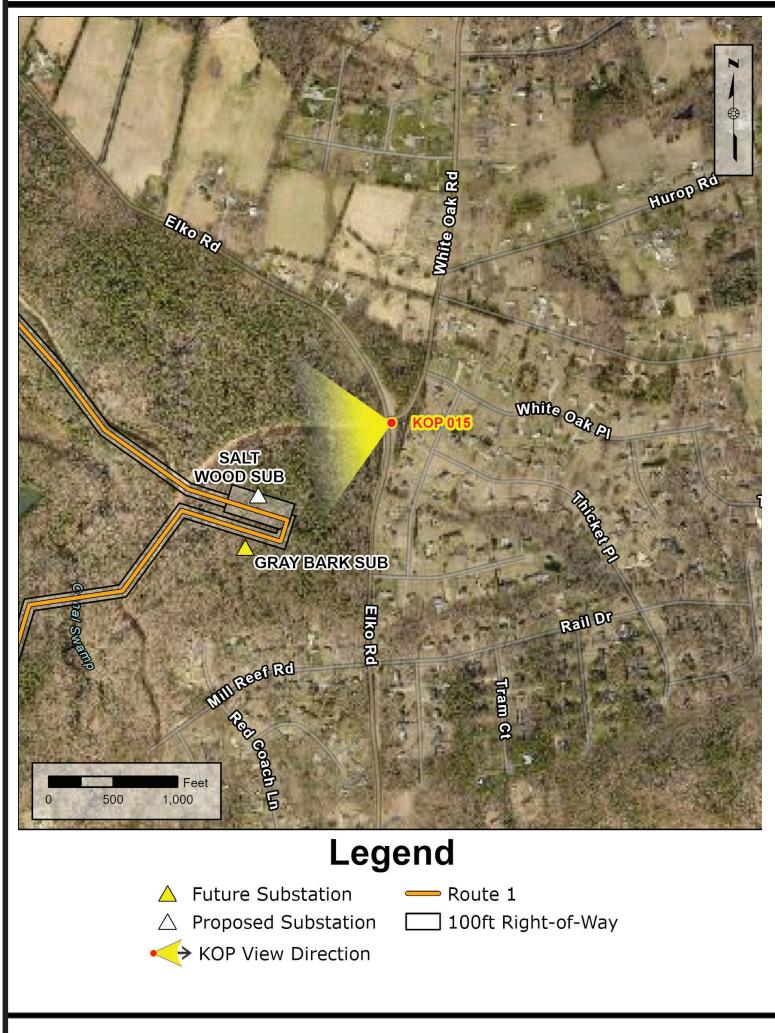

## **KOP 015**

Elko Road at White Oak Road

Route: 1 Date:05/10/2024 Time: 12:48 pm **Viewing Direction: West Distance to closest feature: 0.3 miles** 

**KOP 110B** 

Portugee Road

Route: 1 Date:06/26/2024 Time: 12:51 pm Viewing Direction: Southeast Distance to closest feature: 0.03 miles