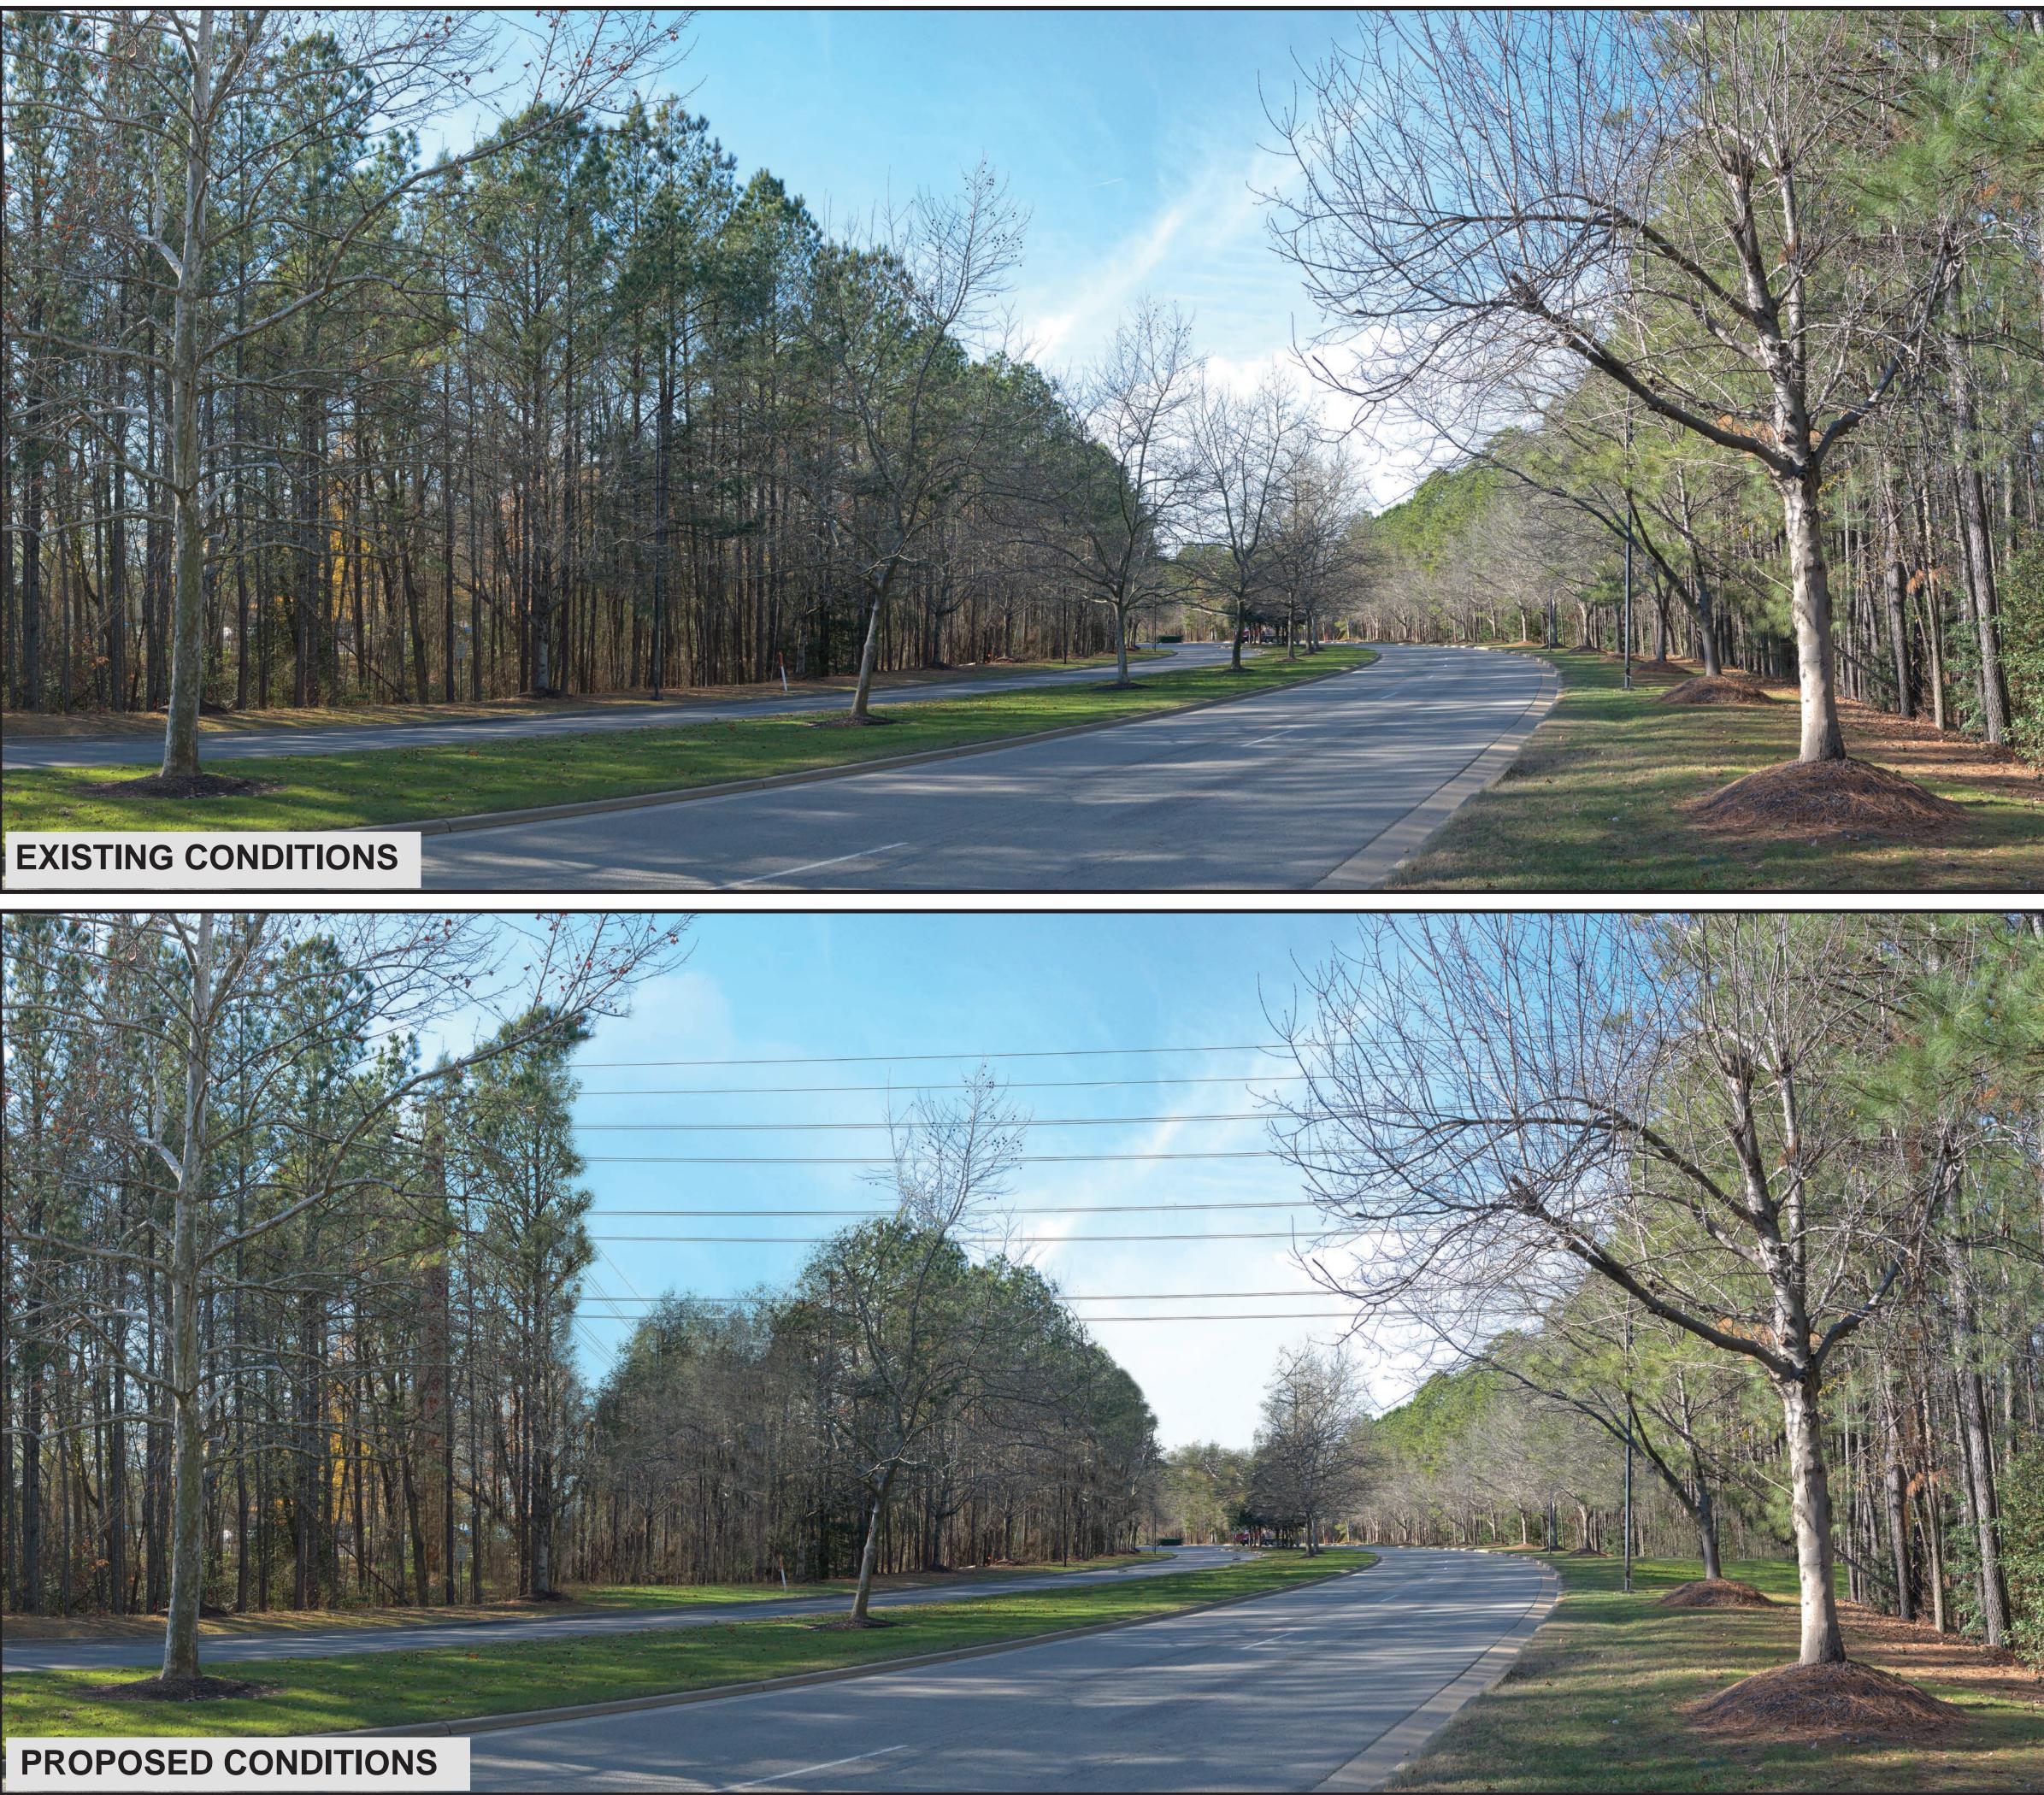

# **KOP 001**

Technology Creek Drive

Route: 1 Date:05/10/2024 Time: 02:22 pm **Viewing Direction: Northeast Distance to closest feature: 0.05 miles** 

---- Route 1 100ft Right-of-Way

## **KOP 003**

Technology Creek Drive

Route: 1 Date:05/10/2024 Time: 01:45 pm **Viewing Direction: Southwest Distance to closest feature: 0.26 miles** 

---- Route 1 100ft Right-of-Way

**KOP 011** Portugee Road