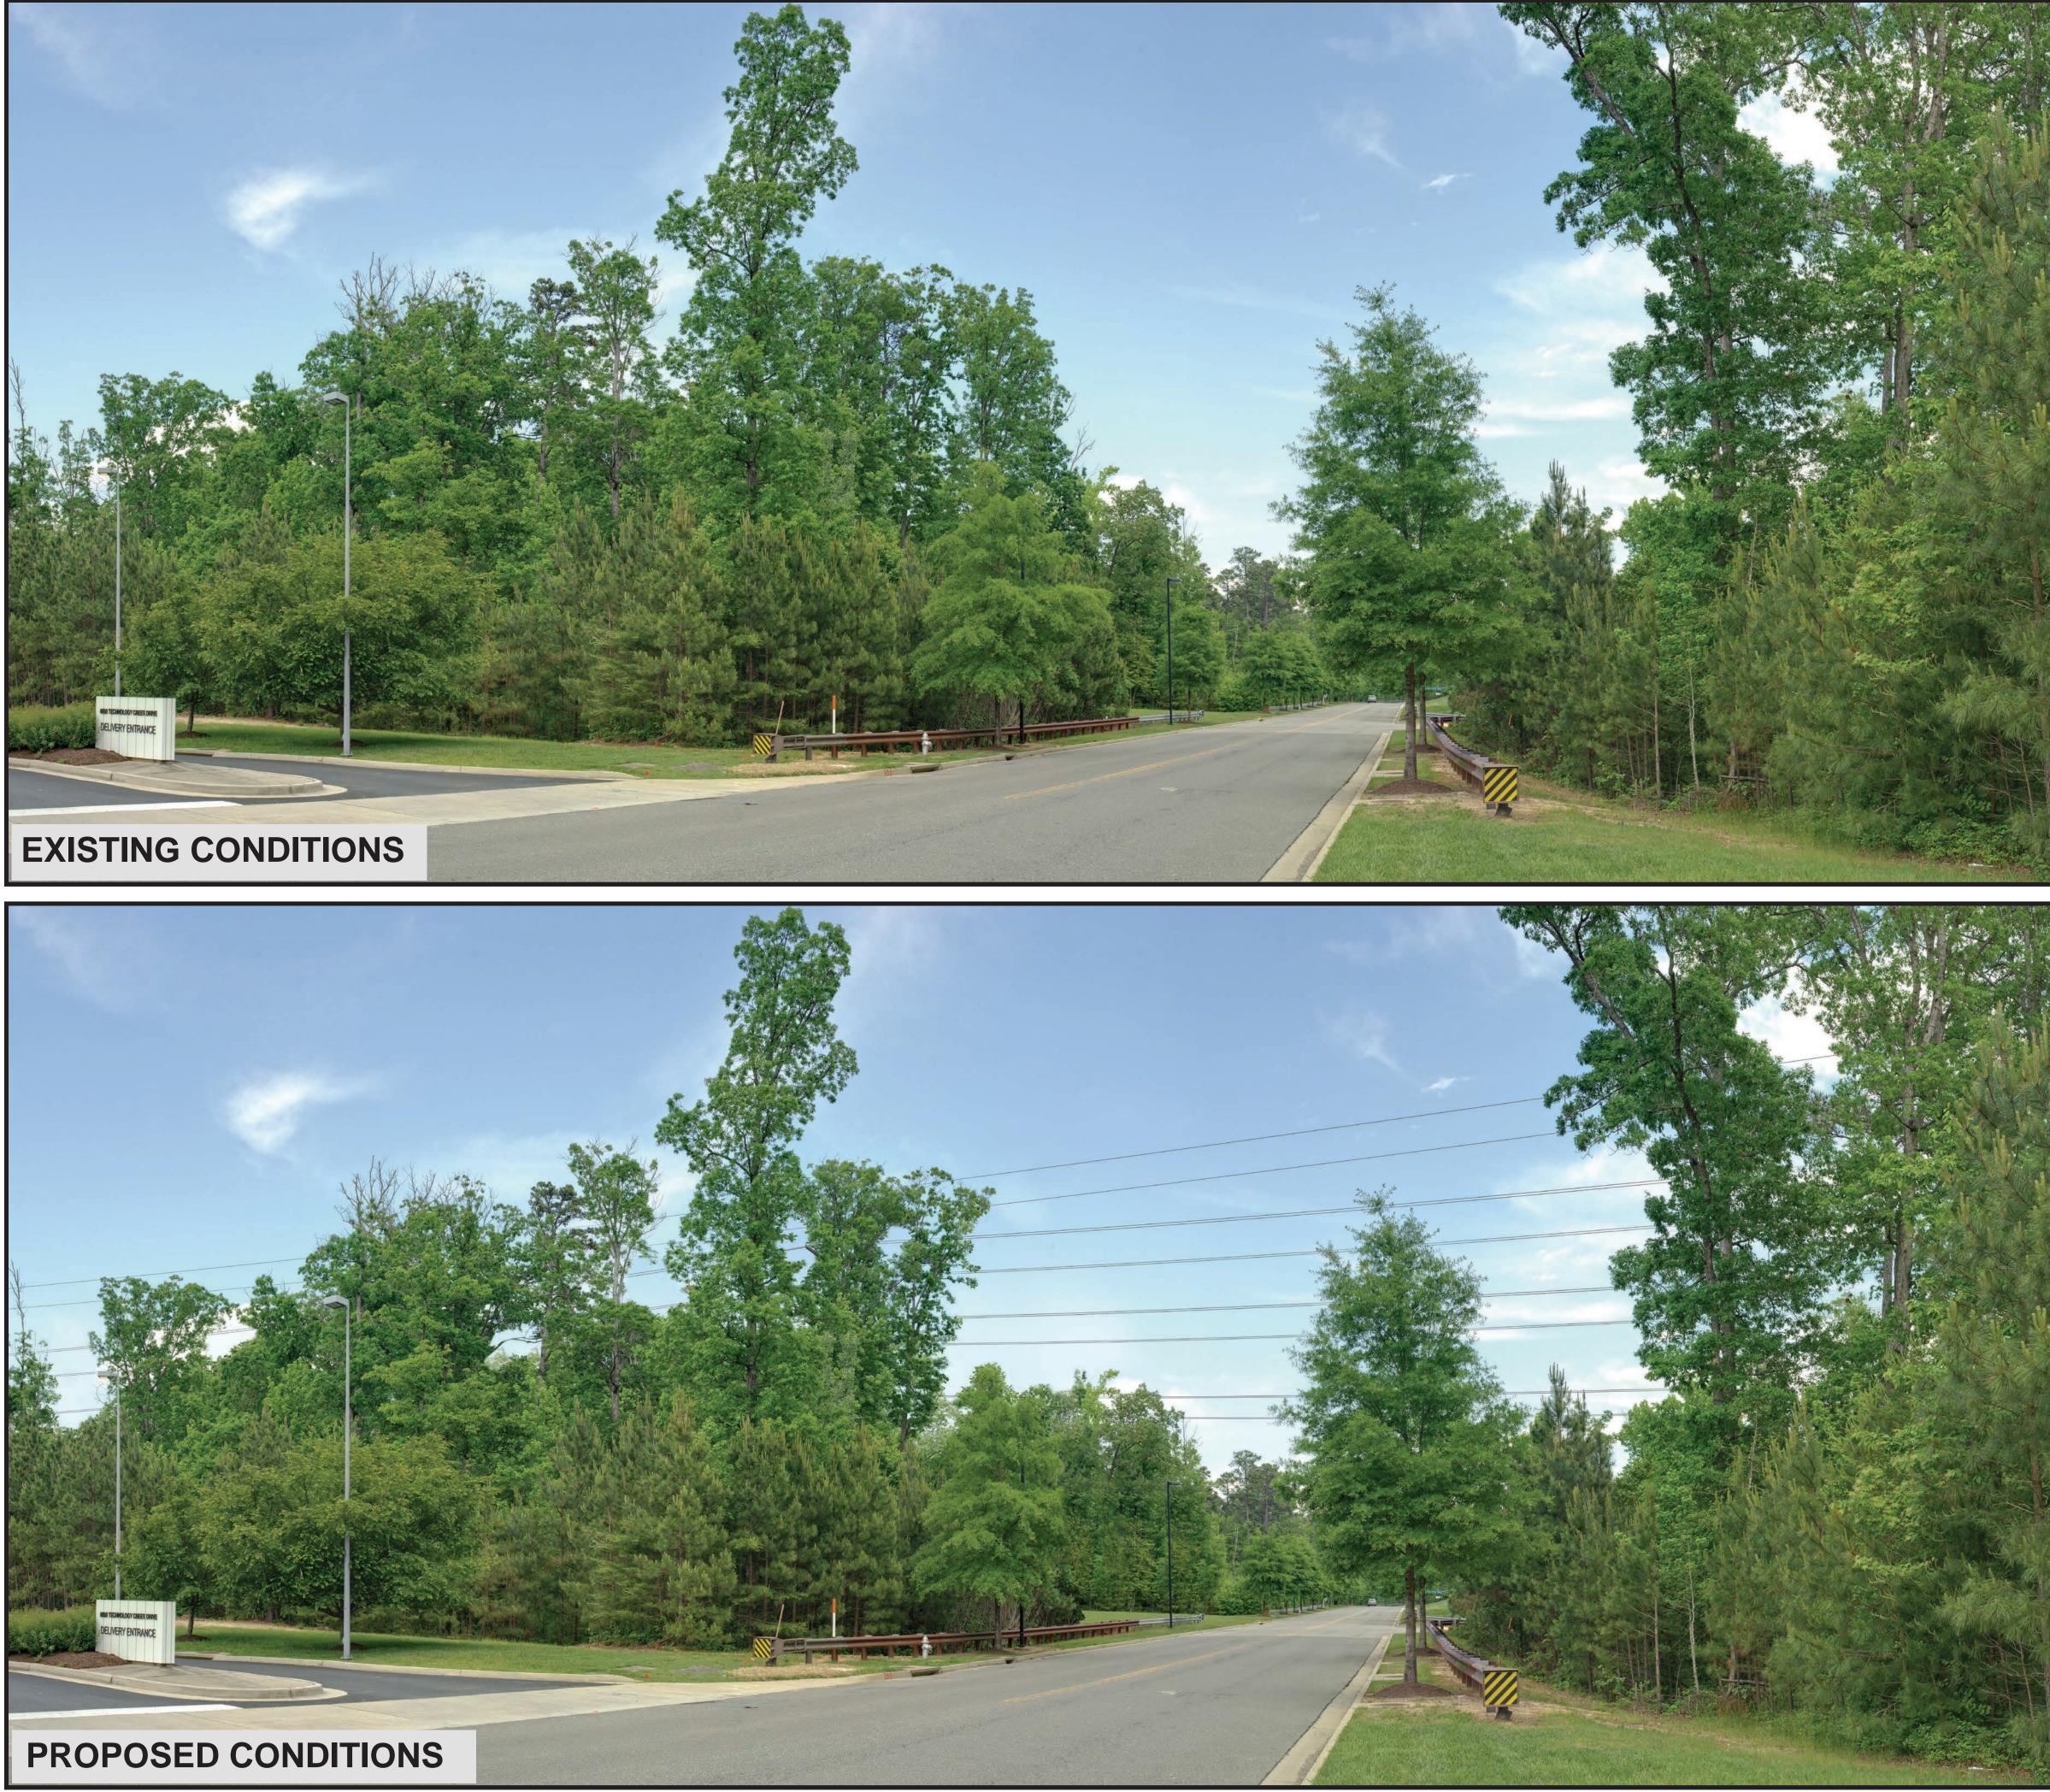

# **KOP 001**

Technology Creek Drive

Route: 1 Date:05/10/2024 Time: 02:22 pm **Viewing Direction: Northeast Distance to closest feature: 0.05 miles** 

---- Route 1 100ft Right-of-Way