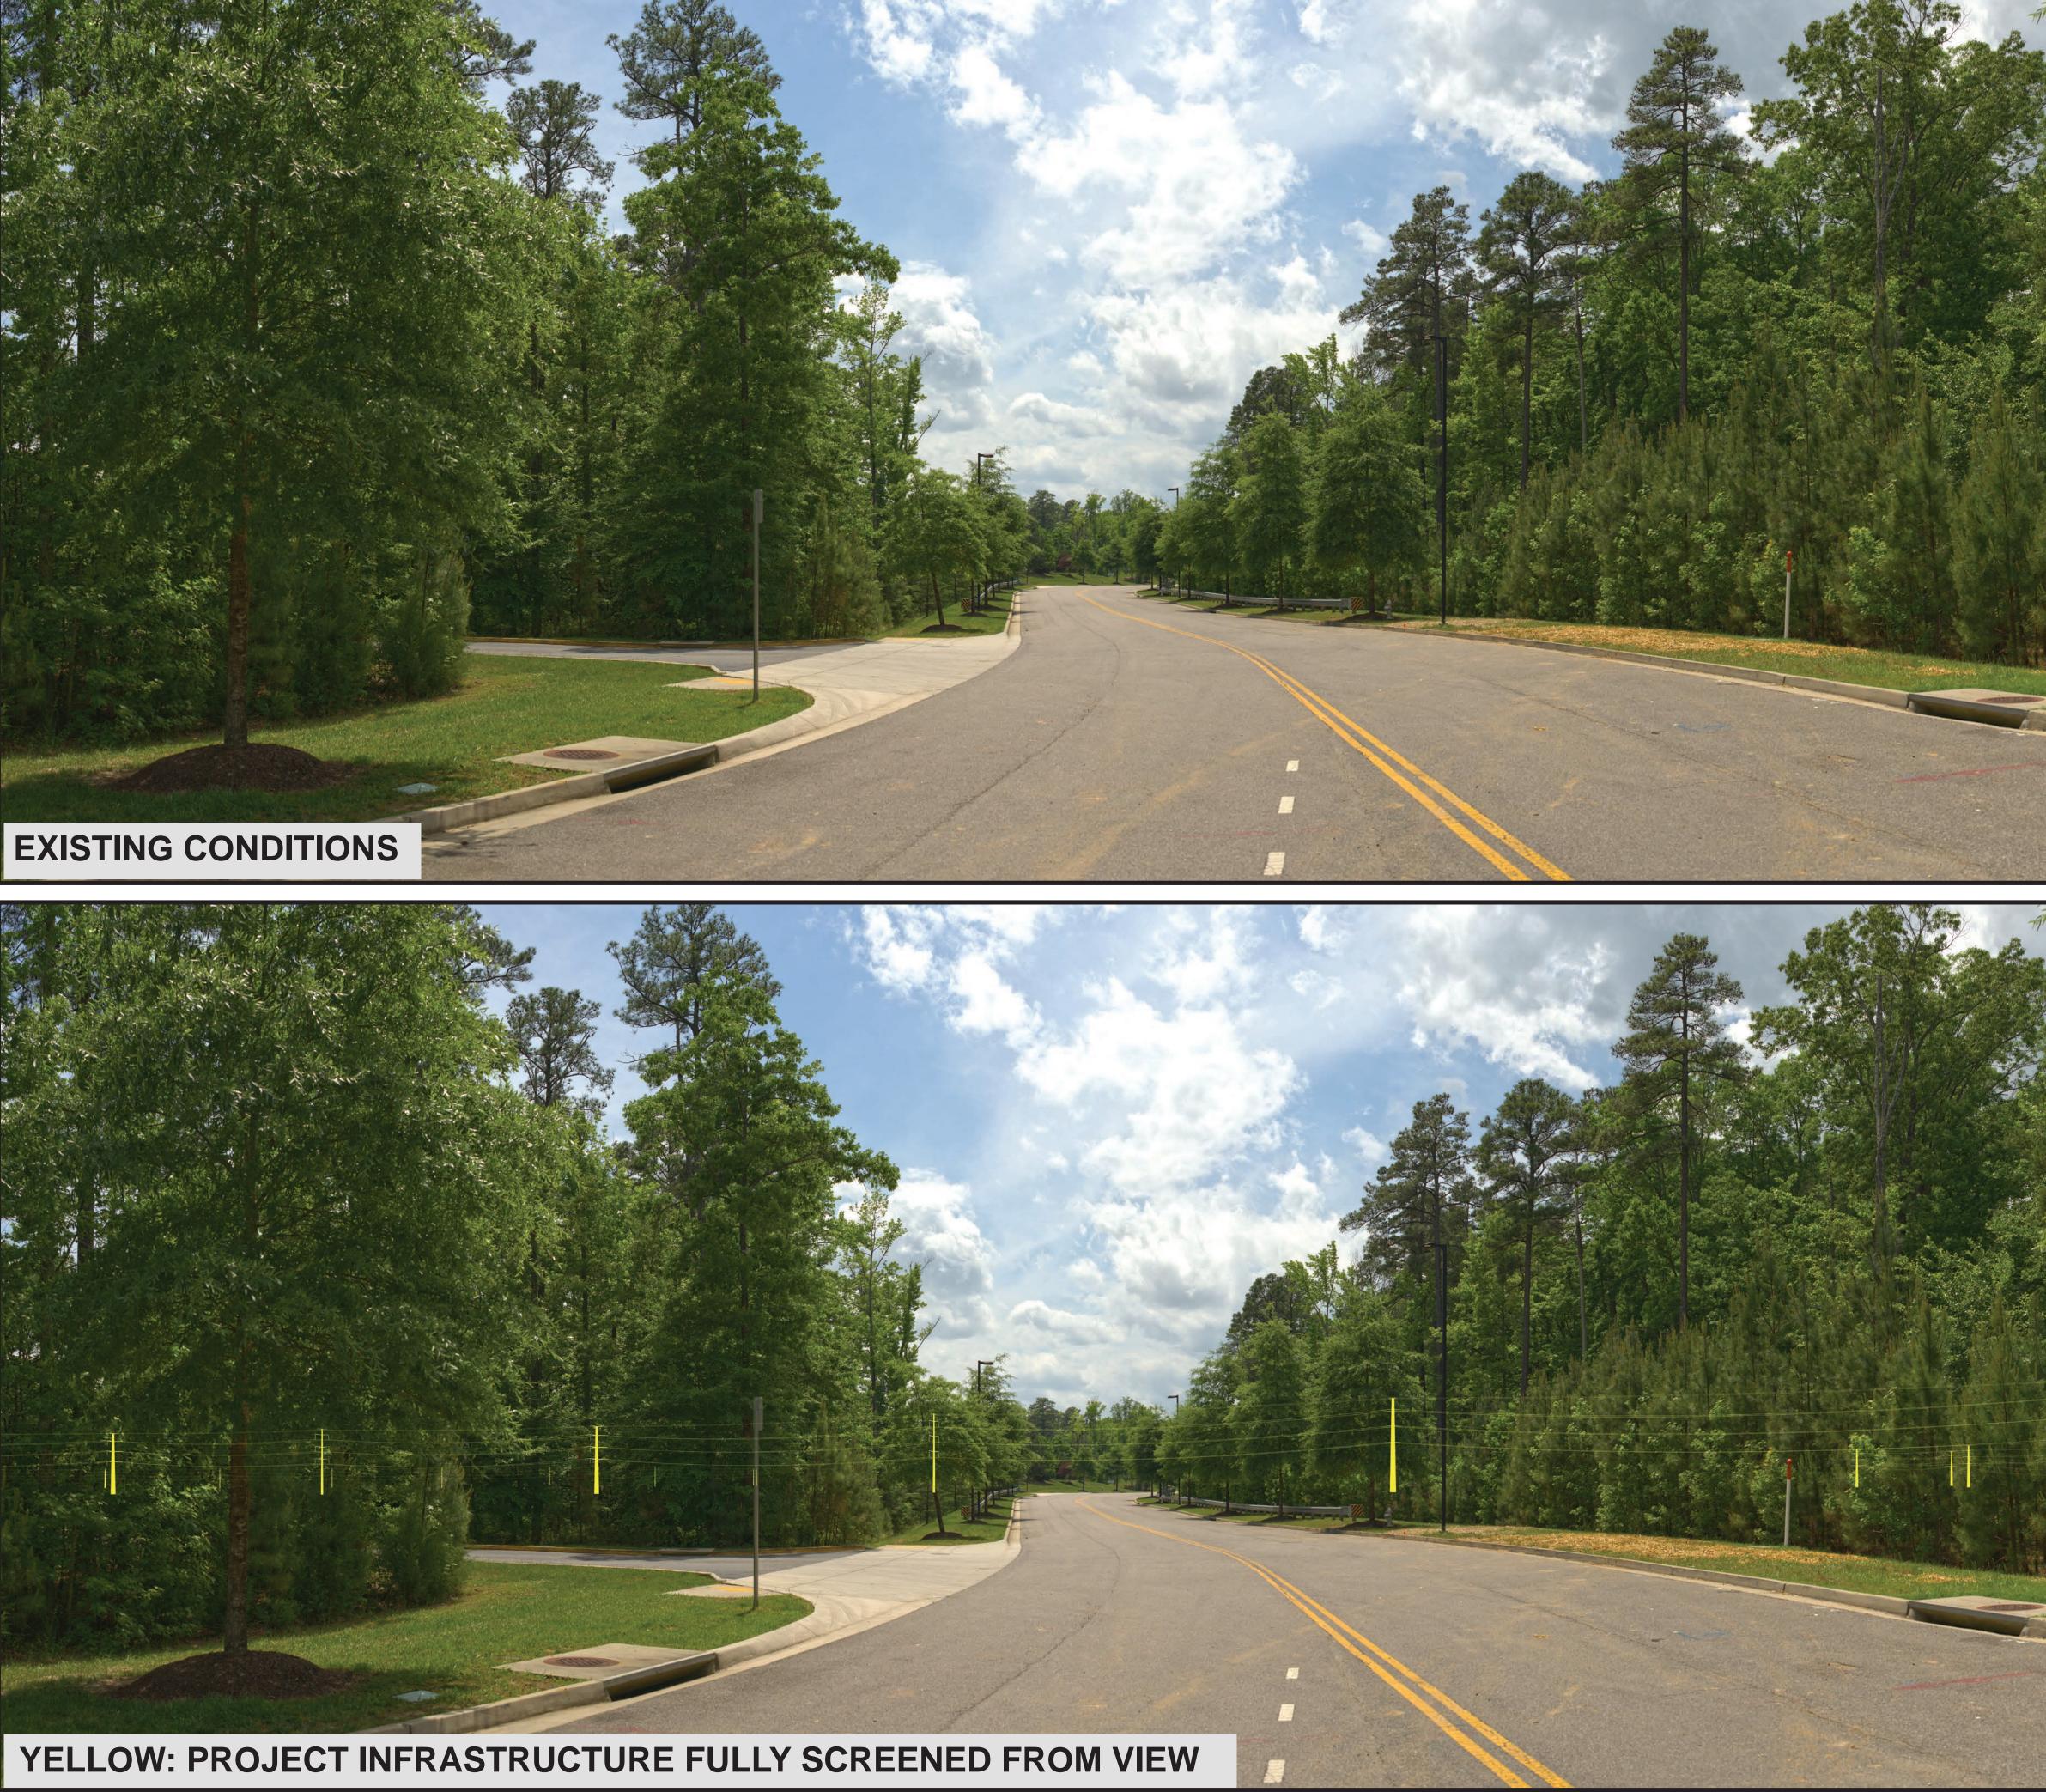

# **KOP 001**

Technology Creek Drive

Route: 1 Date:05/10/2024 Time: 02:22 pm **Viewing Direction: Northeast Distance to closest feature: 0.05 miles** 

---- Route 1 100ft Right-of-Way