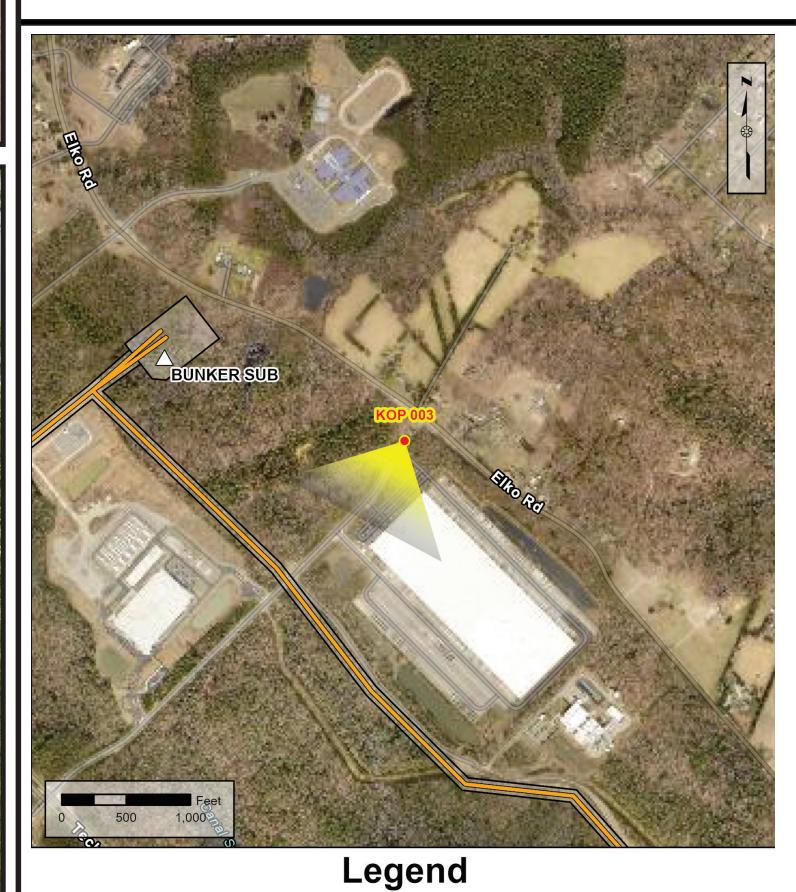

## **KOP 003**

Technology Creek Drive

Route: 1 Date:05/10/2024 Time: 01:45 pm **Viewing Direction: Southwest Distance to closest feature: 0.26 miles** 

---- Route 1 100ft Right-of-Way

**KOP 011** Portugee Road