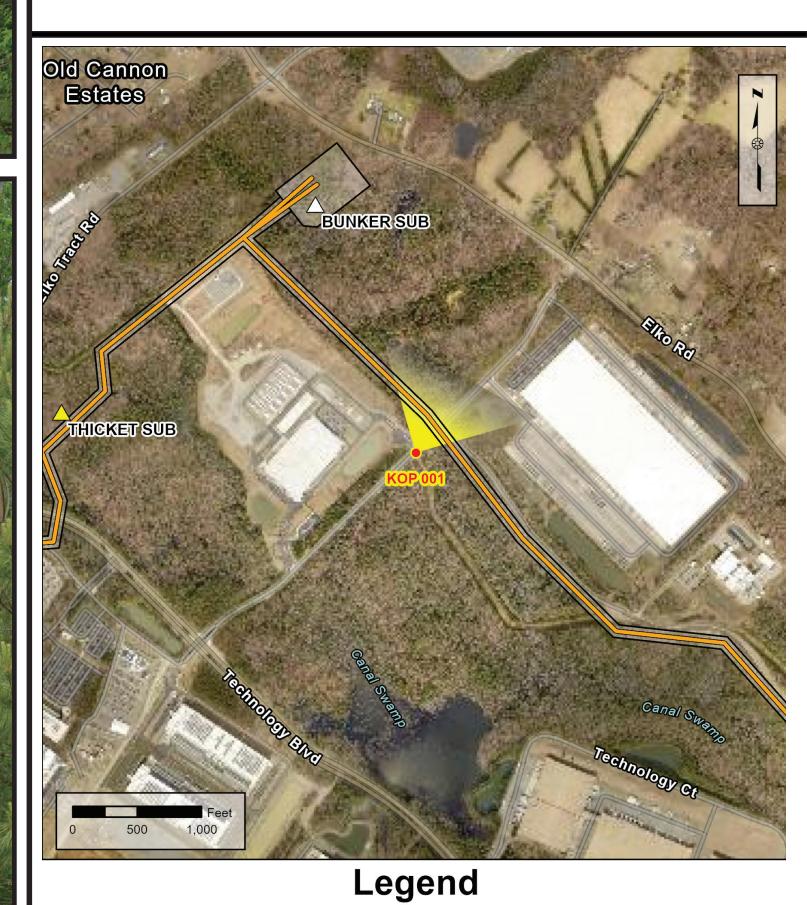

# **KOP 001**

Technology Creek Drive

Route: 1 Date:05/10/2024 Time: 02:22 pm **Viewing Direction: Northeast Distance to closest feature: 0.05 miles** 

---- Route 1 100ft Right-of-Way