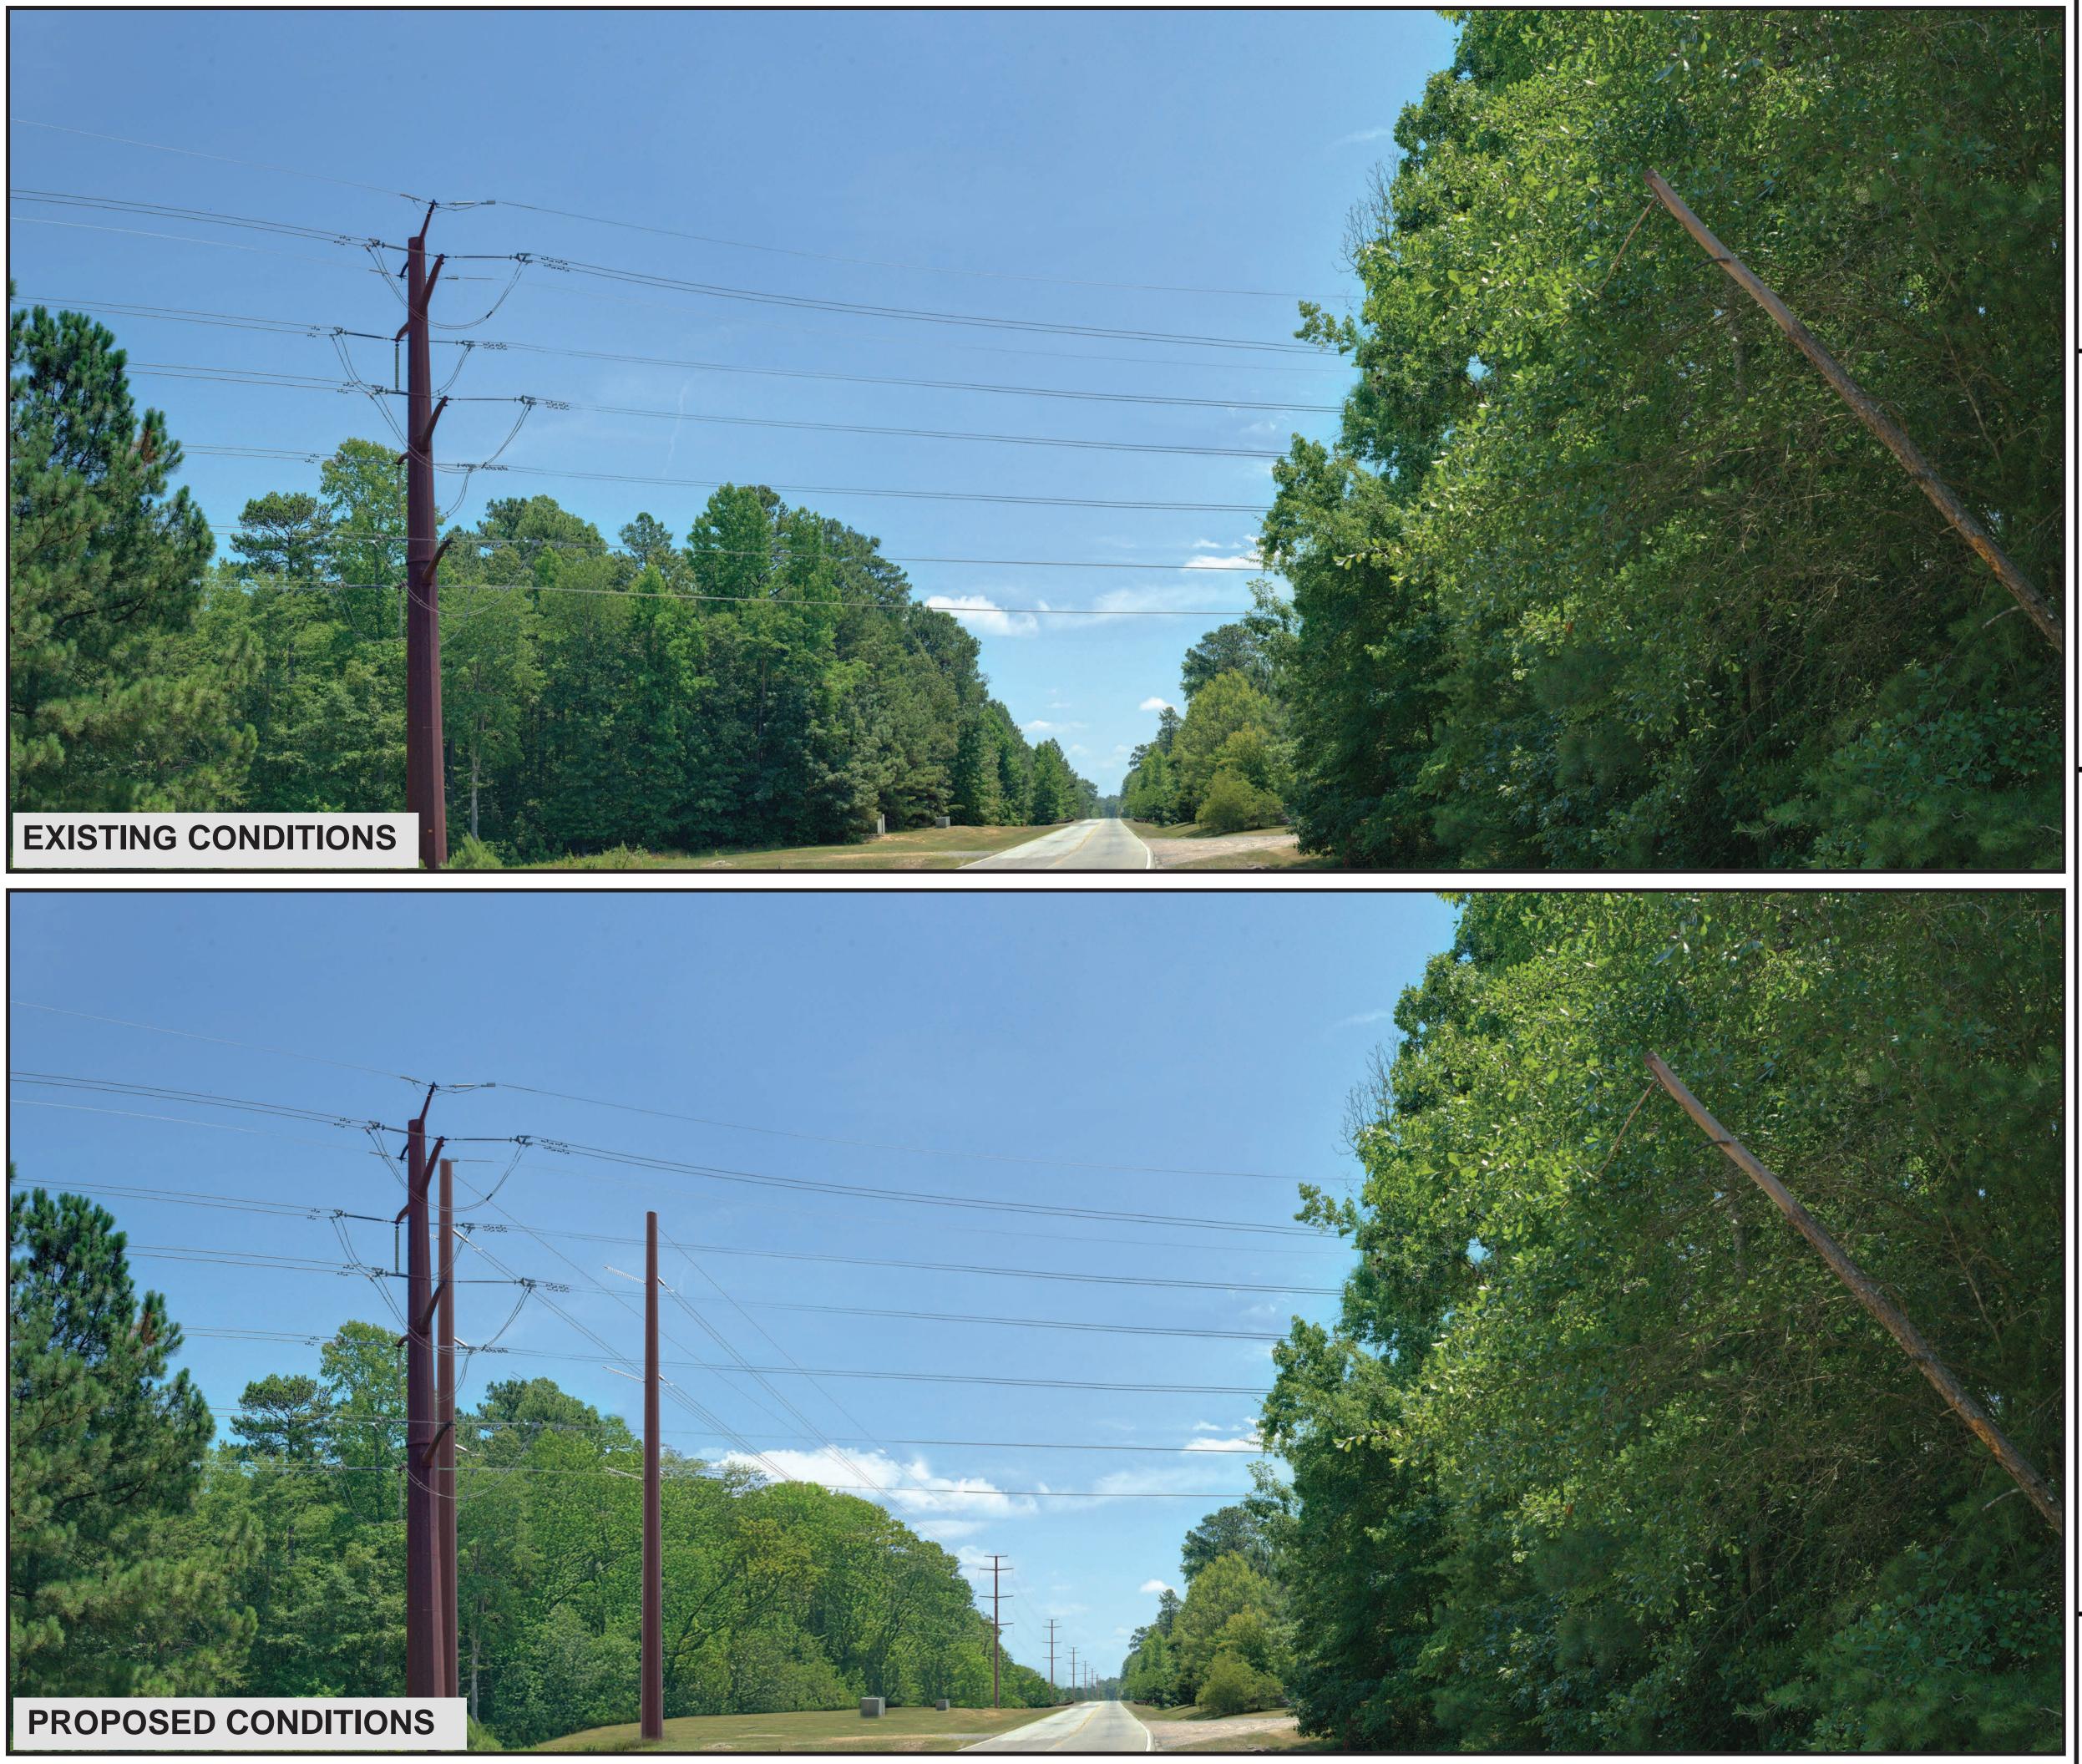

## **KOP 015**

Elko Road at White Oak Road

Route: 1 Date:05/10/2024 Time: 12:48 pm **Viewing Direction: West Distance to closest feature: 0.3 miles** 

**KOP 110B** 

Portugee Road

Route: 1 Date:06/26/2024 Time: 12:51 pm Viewing Direction: Southeast Distance to closest feature: 0.03 miles