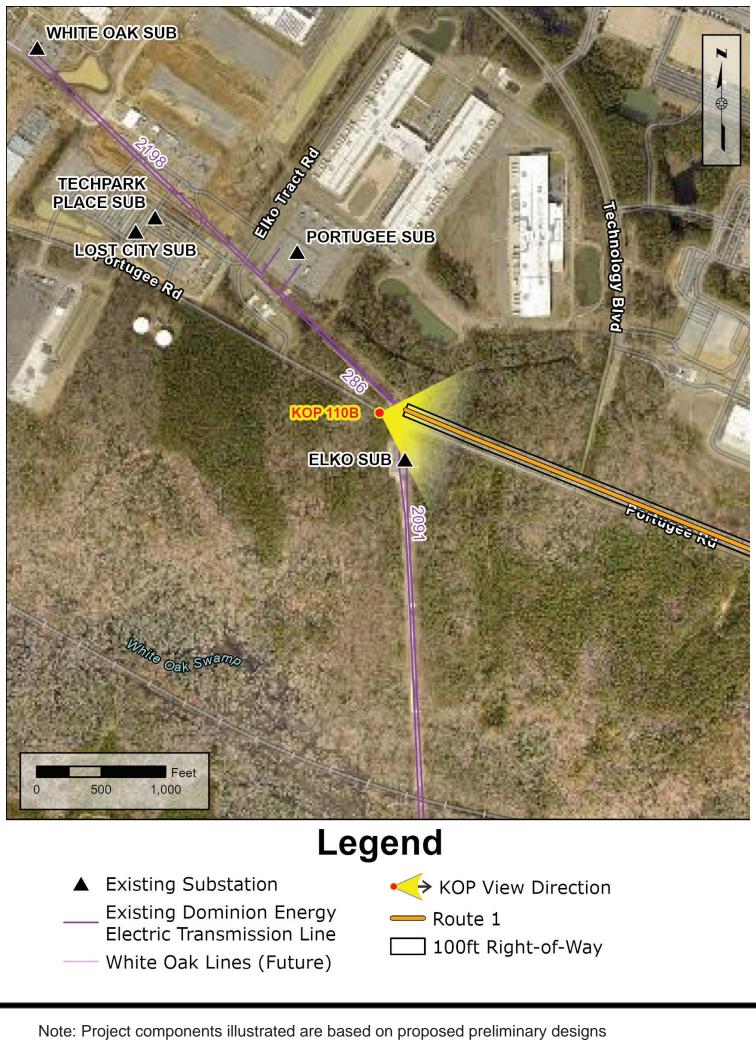

## **KOP 015**

Elko Road at White Oak Road

Route: 1 Date:05/10/2024 Time: 12:48 pm **Viewing Direction: West Distance to closest feature: 0.3 miles** 

**KOP 110B** 

Portugee Road

Route: 1 Date:06/26/2024 Time: 12:51 pm Viewing Direction: Southeast Distance to closest feature: 0.03 miles