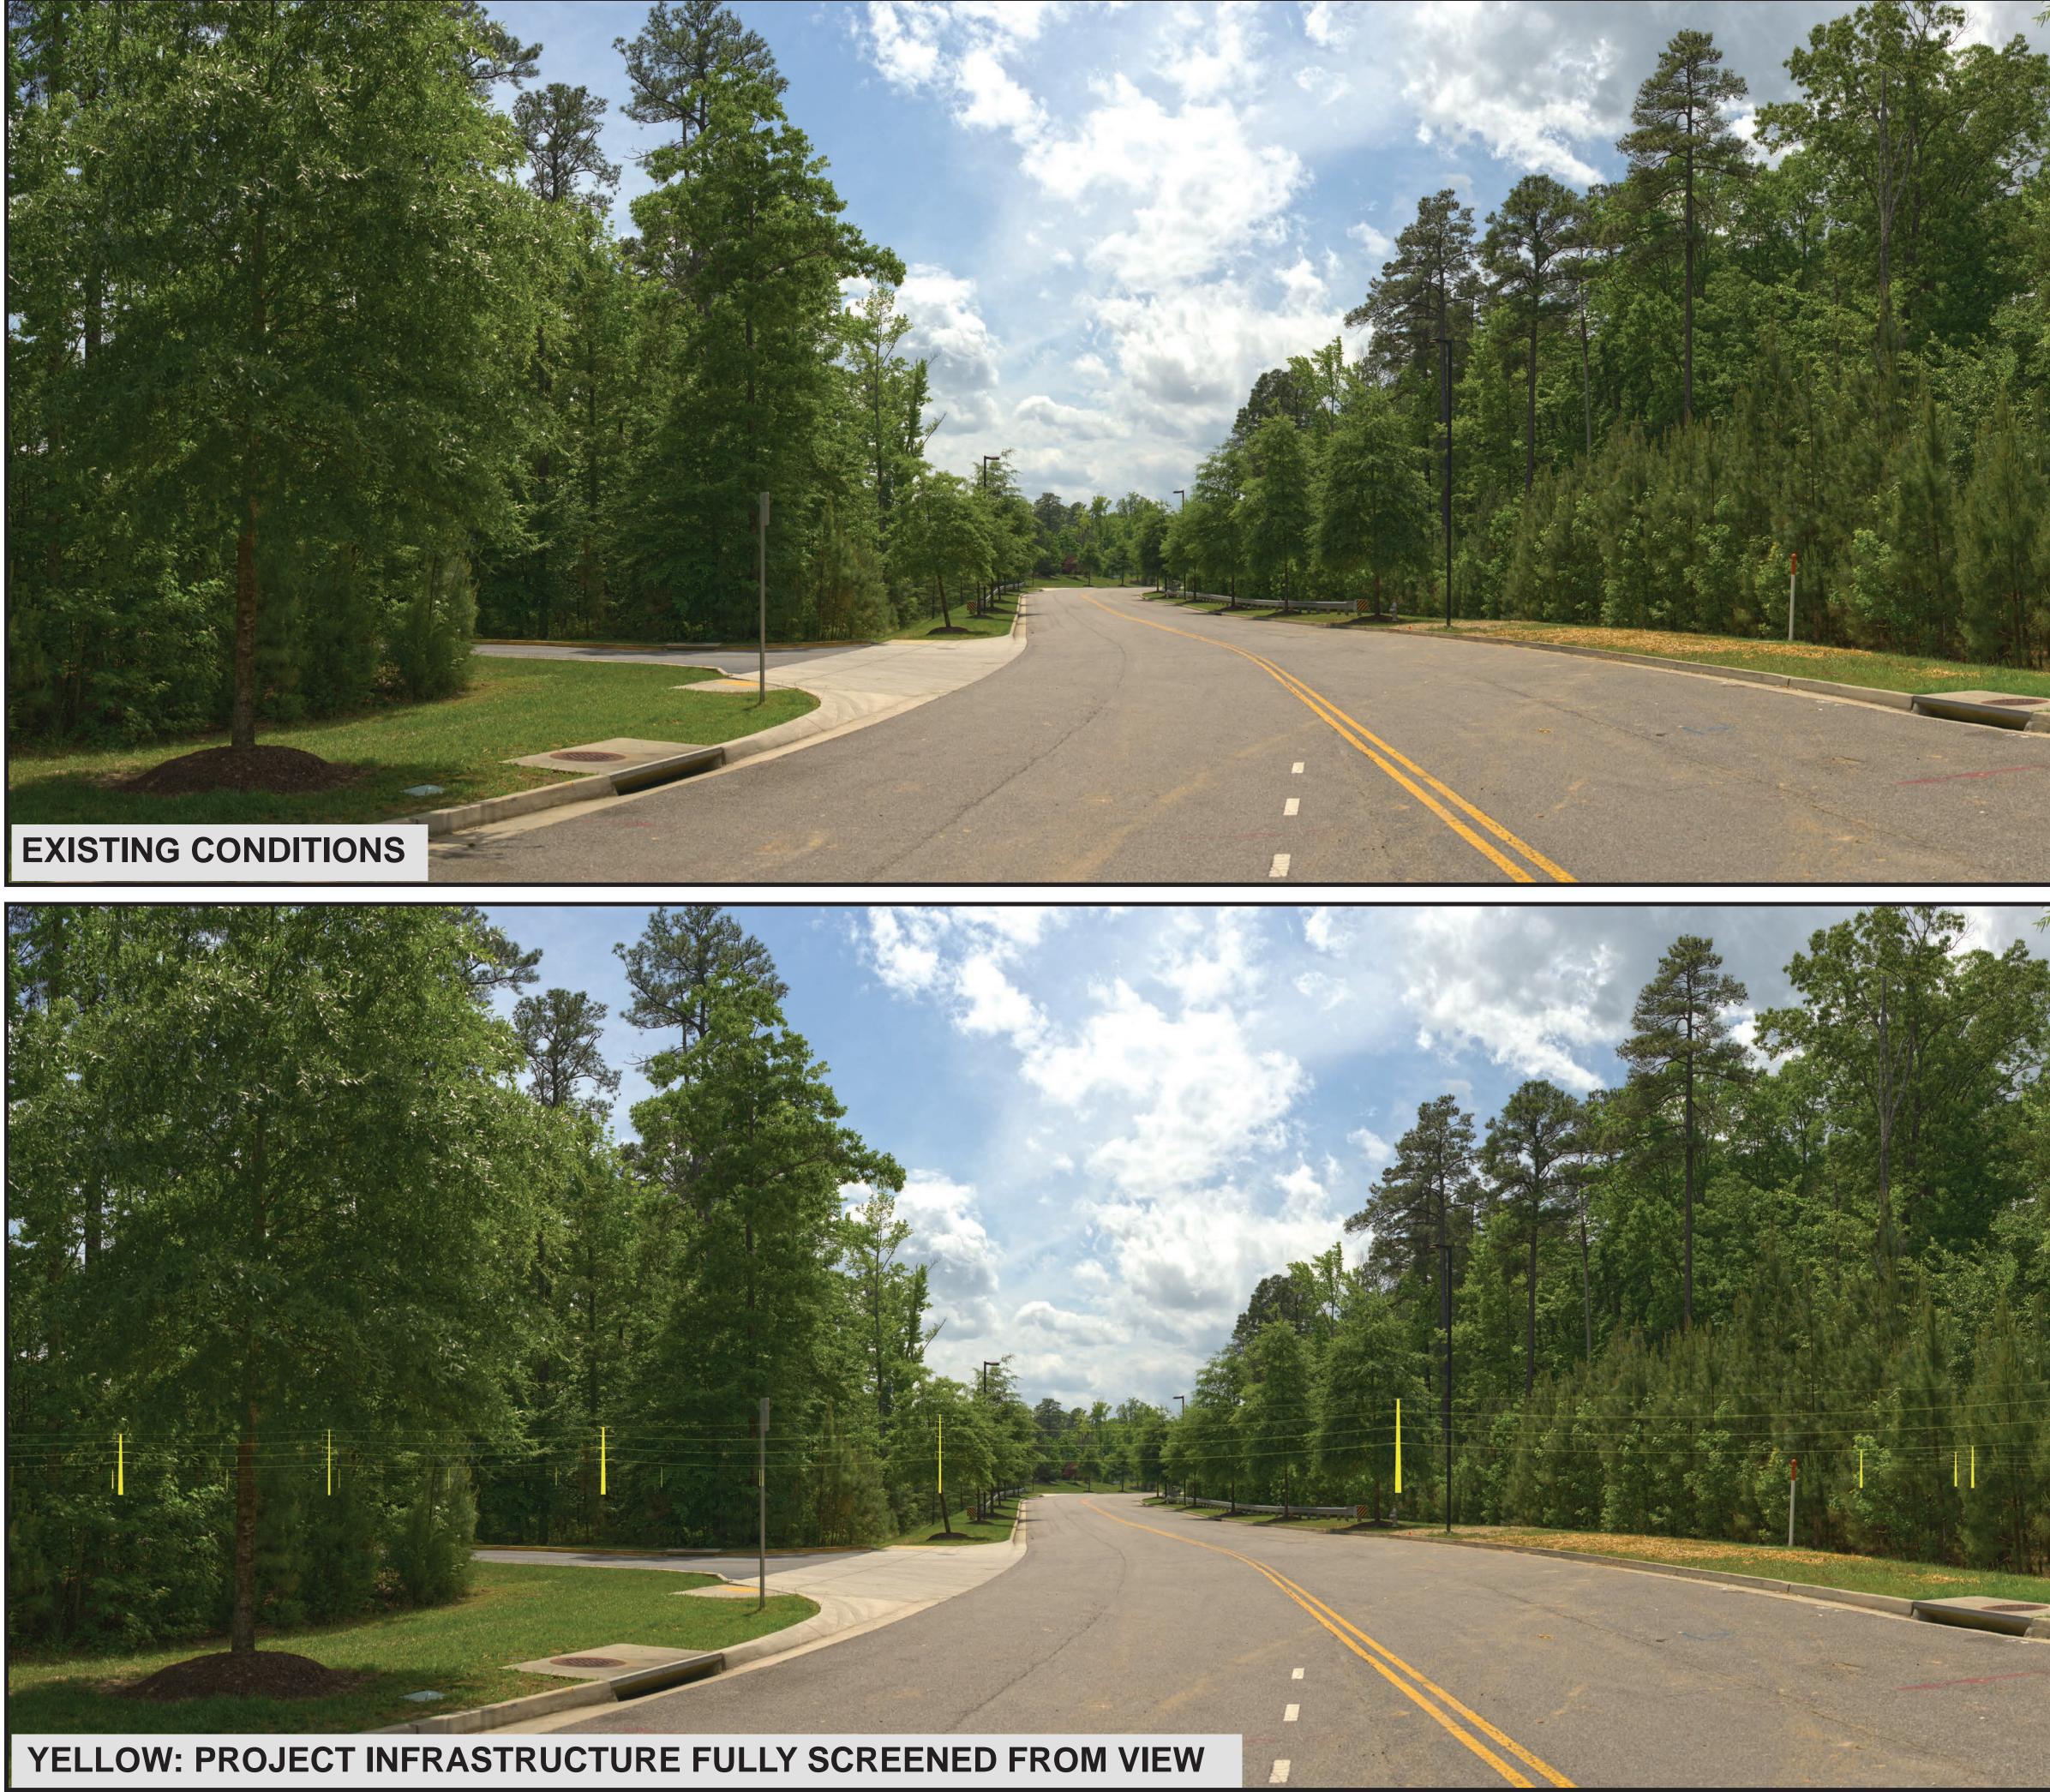

**KOP 218** Technology Blvd

Route: 1 Date:12/12/2024 Time: 1:41 pm **Viewing Direction: Northwest Distance to closest feature: 0.04 miles** 