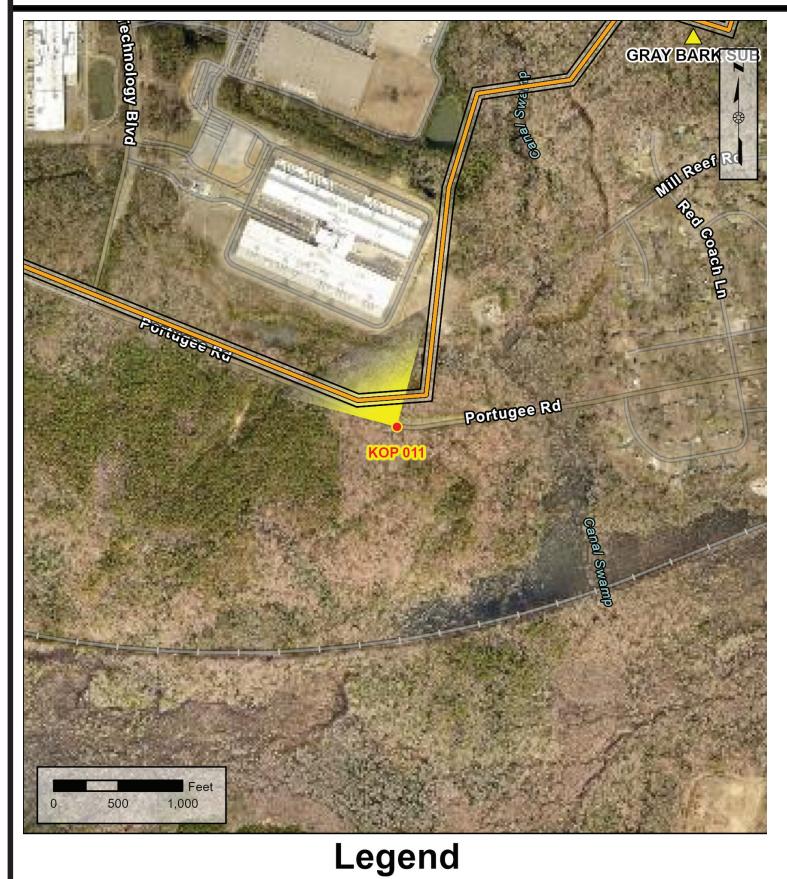

Route: 1 Date:05/10/2024 Time: 11:36 am **Viewing Direction: Northwest Distance to closest feature: 0.02 miles** 

- Route 1

**KOP 013** Red Coach Lane

Route: 1 Date:05/10/2024 Time: 12:16 pm **Viewing Direction: Northwest Distance to closest feature: 0.2 miles** 