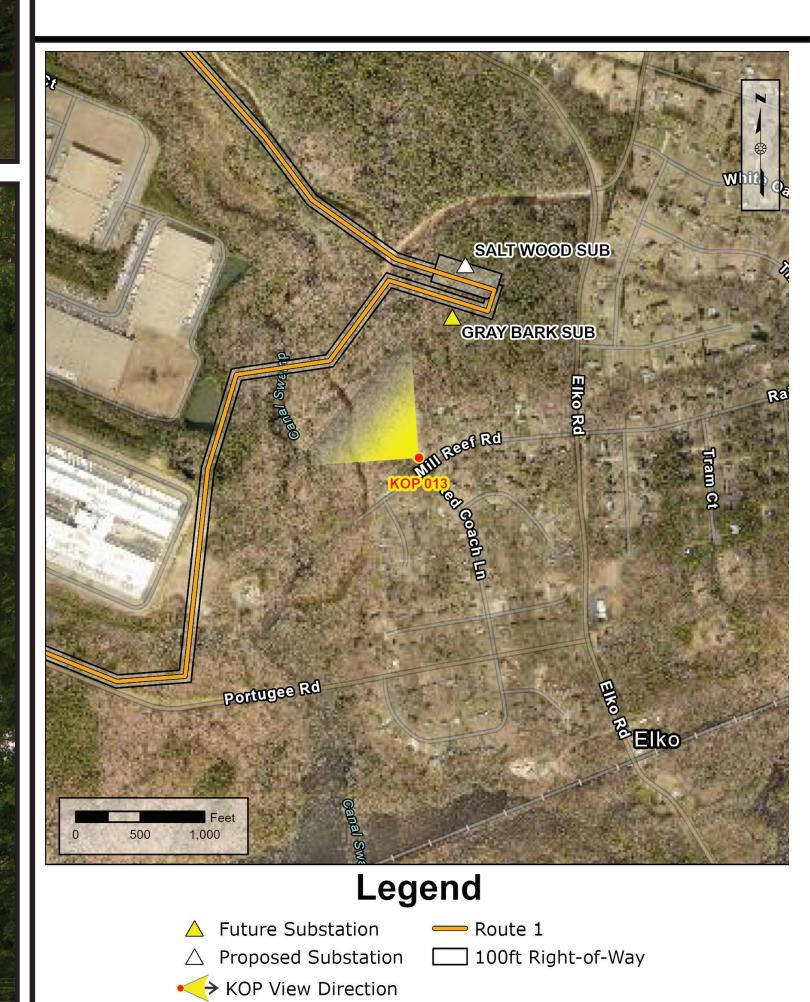

Route: 1 Date:05/10/2024 Time: 11:36 am **Viewing Direction: Northwest Distance to closest feature: 0.02 miles** 

- Route 1

**KOP 013** Red Coach Lane

Route: 1 Date:05/10/2024 Time: 12:16 pm **Viewing Direction: Northwest Distance to closest feature: 0.2 miles** 