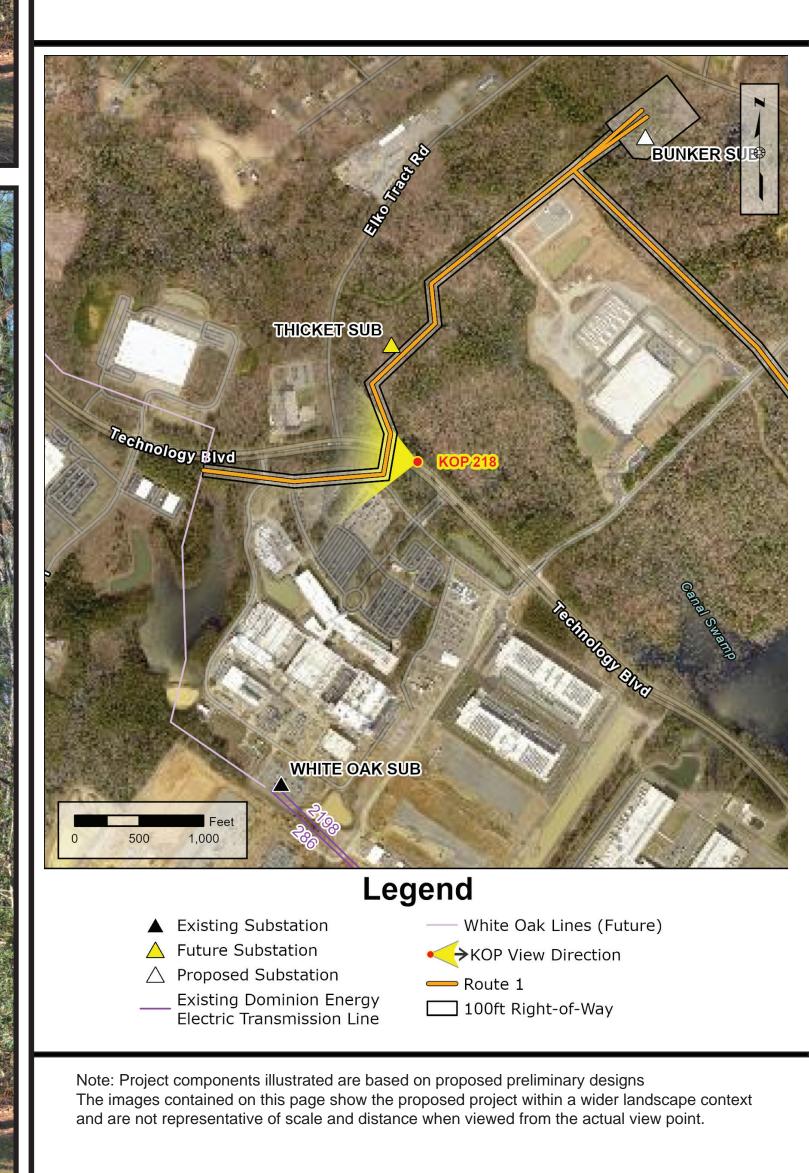

**KOP 218** Technology Blvd

Route: 1 Date:12/12/2024 Time: 1:41 pm **Viewing Direction: Northwest Distance to closest feature: 0.04 miles** 