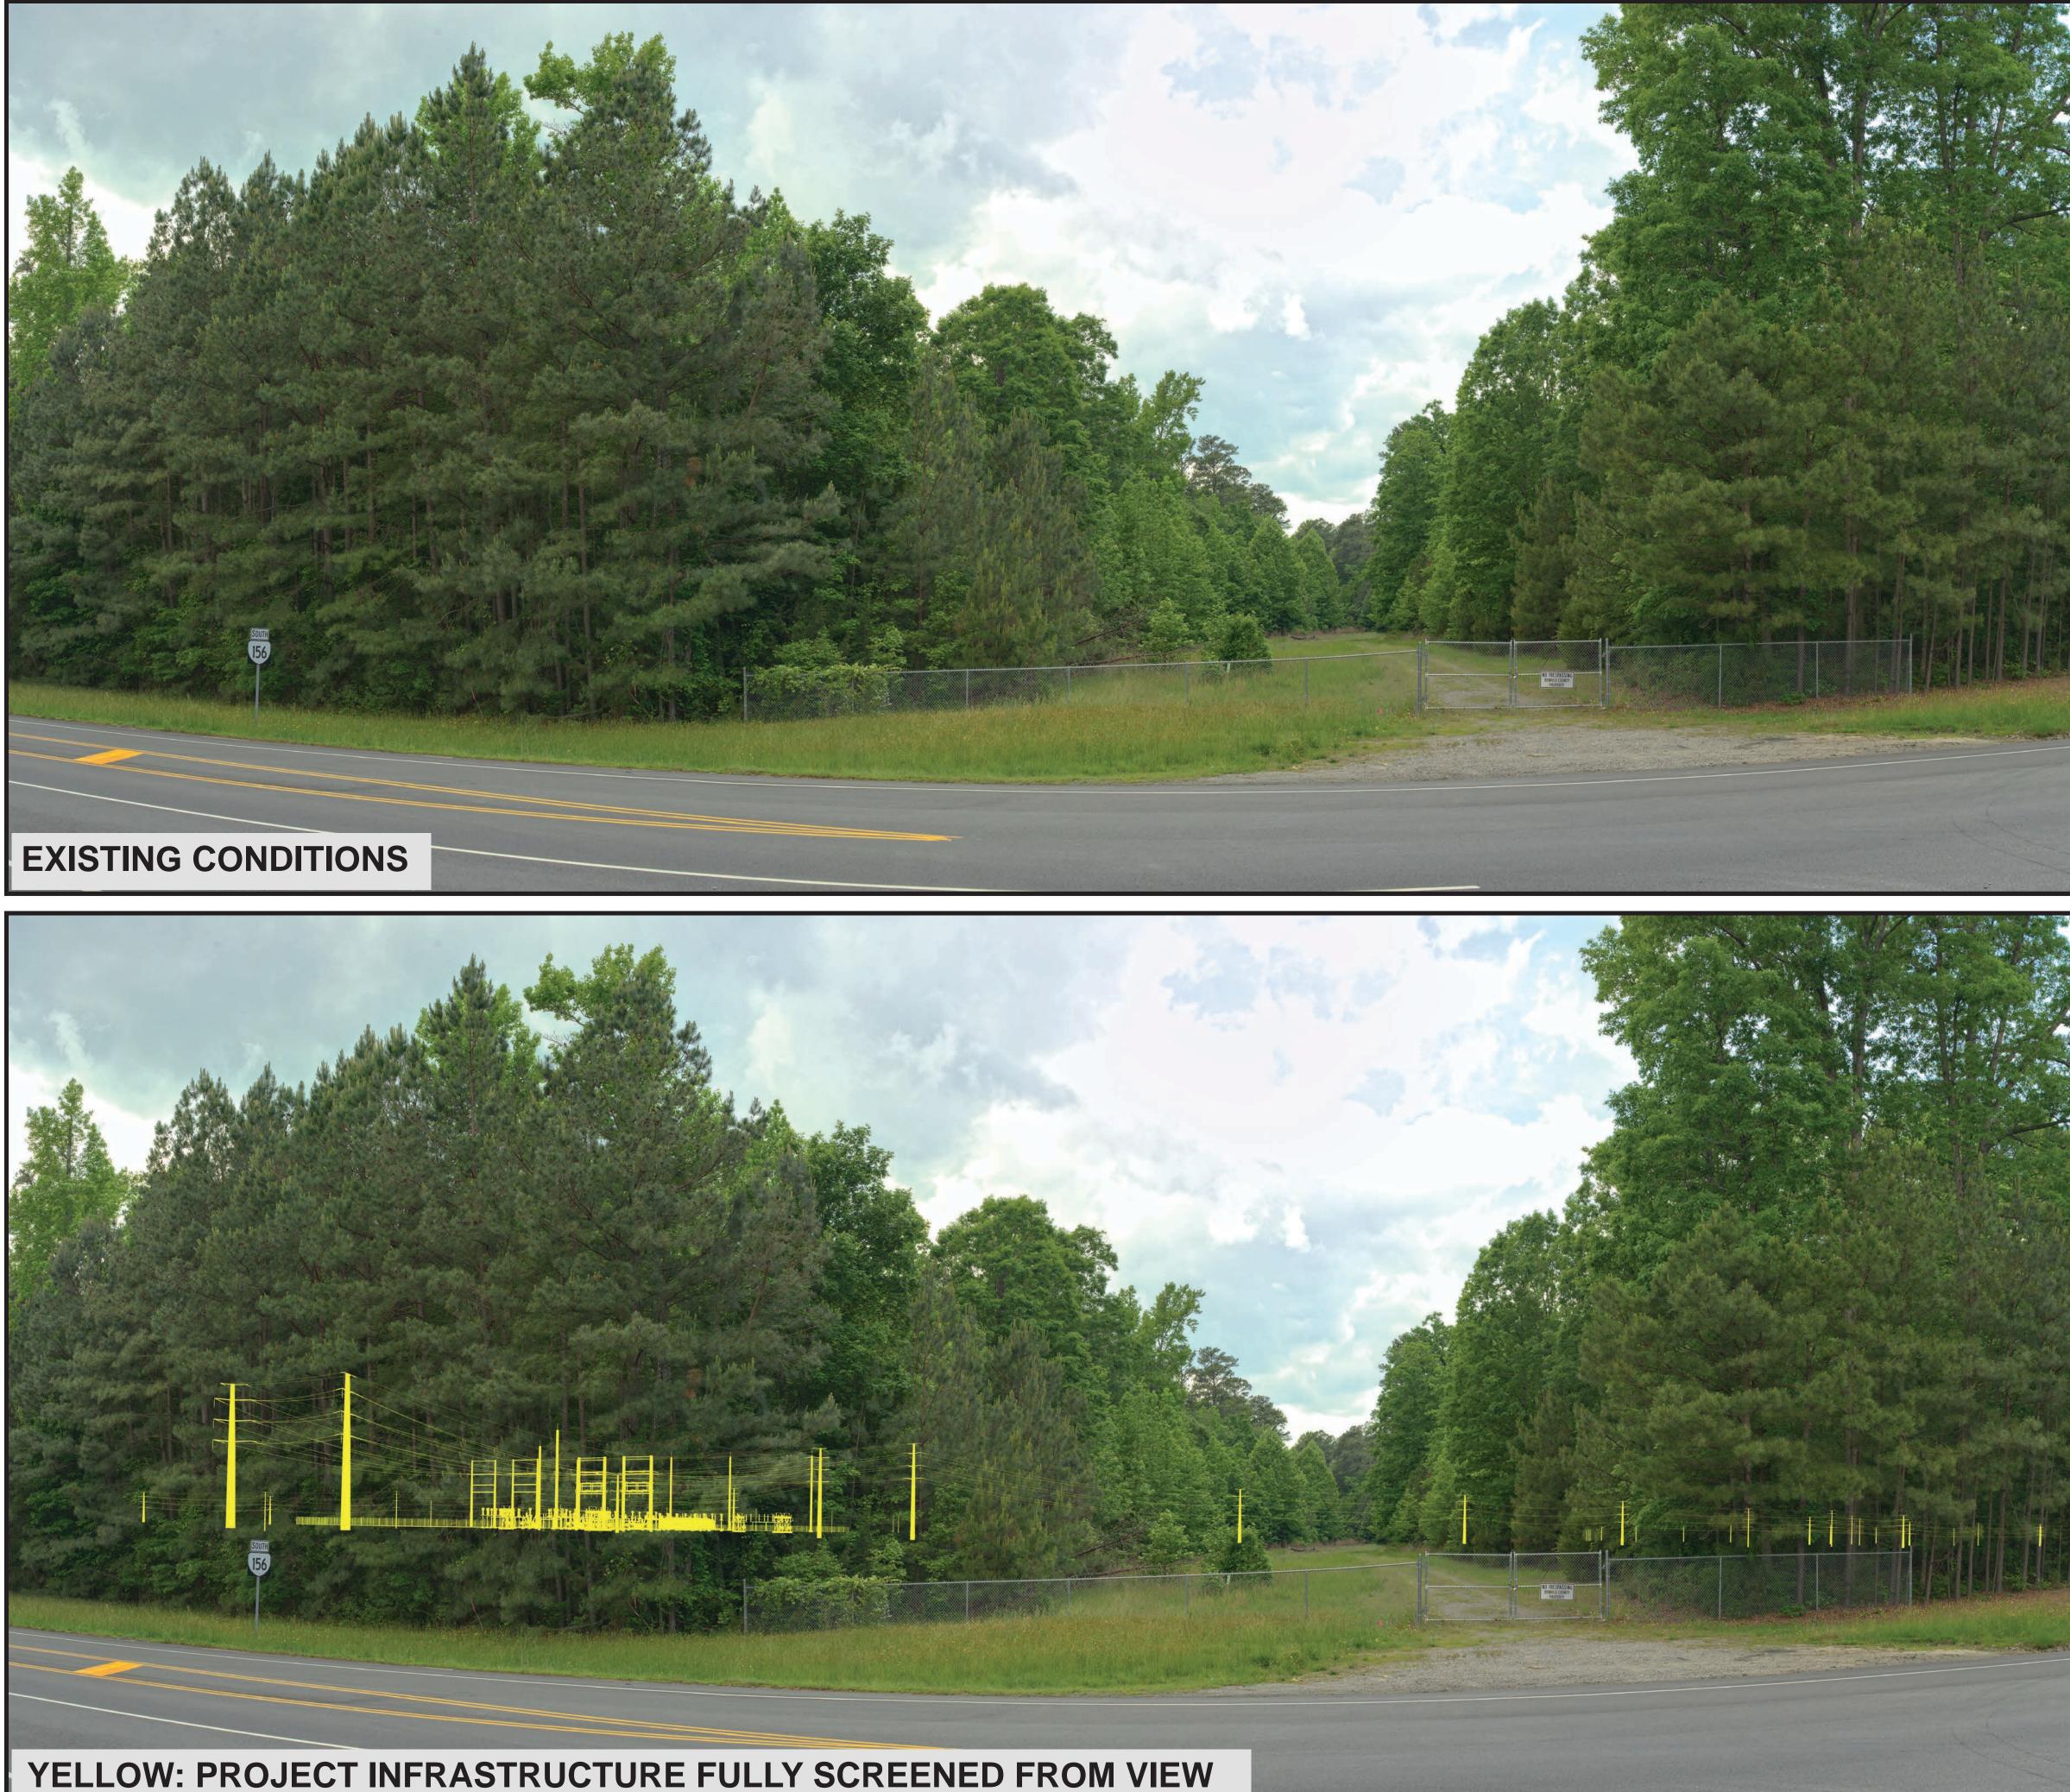

Route: 1 Date:05/10/2024 Time: 11:36 am **Viewing Direction: Northwest Distance to closest feature: 0.02 miles** 

- Route 1

**KOP 013** Red Coach Lane

Route: 1 Date:05/10/2024 Time: 12:16 pm **Viewing Direction: Northwest Distance to closest feature: 0.2 miles** 