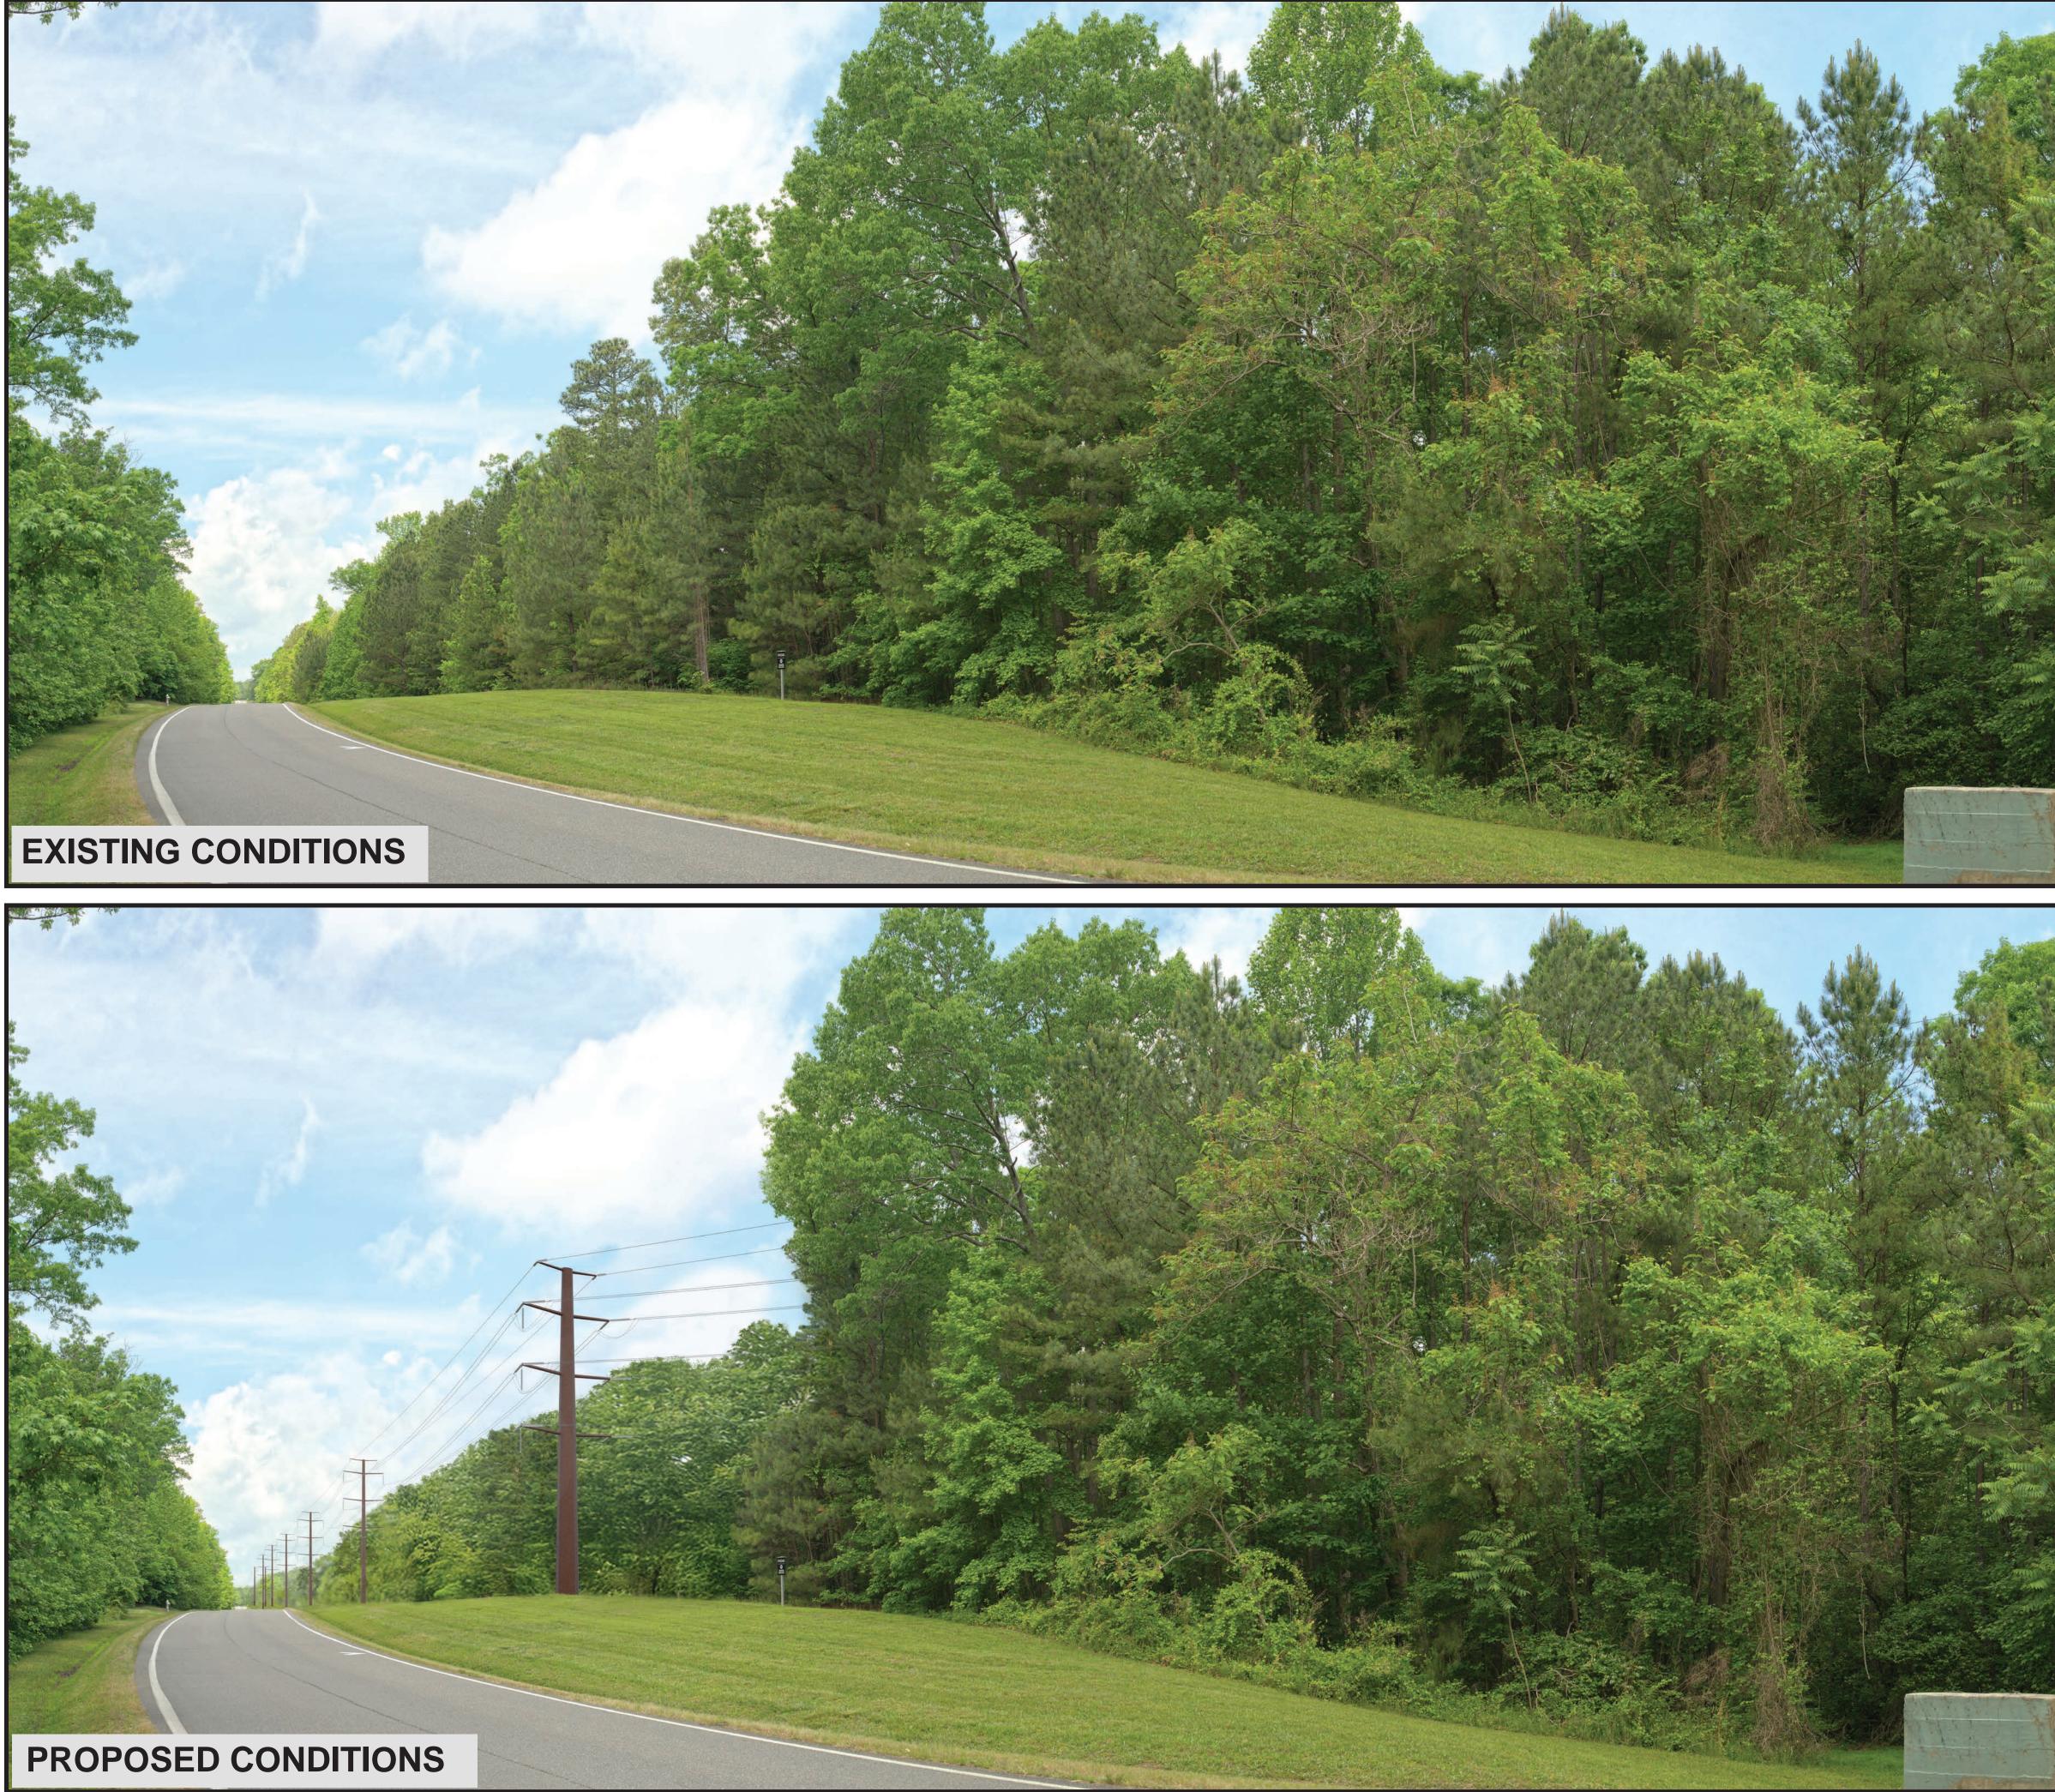

## **KOP 015**

Elko Road at White Oak Road

Route: 1 Date:05/10/2024 Time: 12:48 pm **Viewing Direction: West Distance to closest feature: 0.3 miles** 

**KOP 110B** 

Portugee Road

Route: 1 Date:06/26/2024 Time: 12:51 pm Viewing Direction: Southeast Distance to closest feature: 0.03 miles