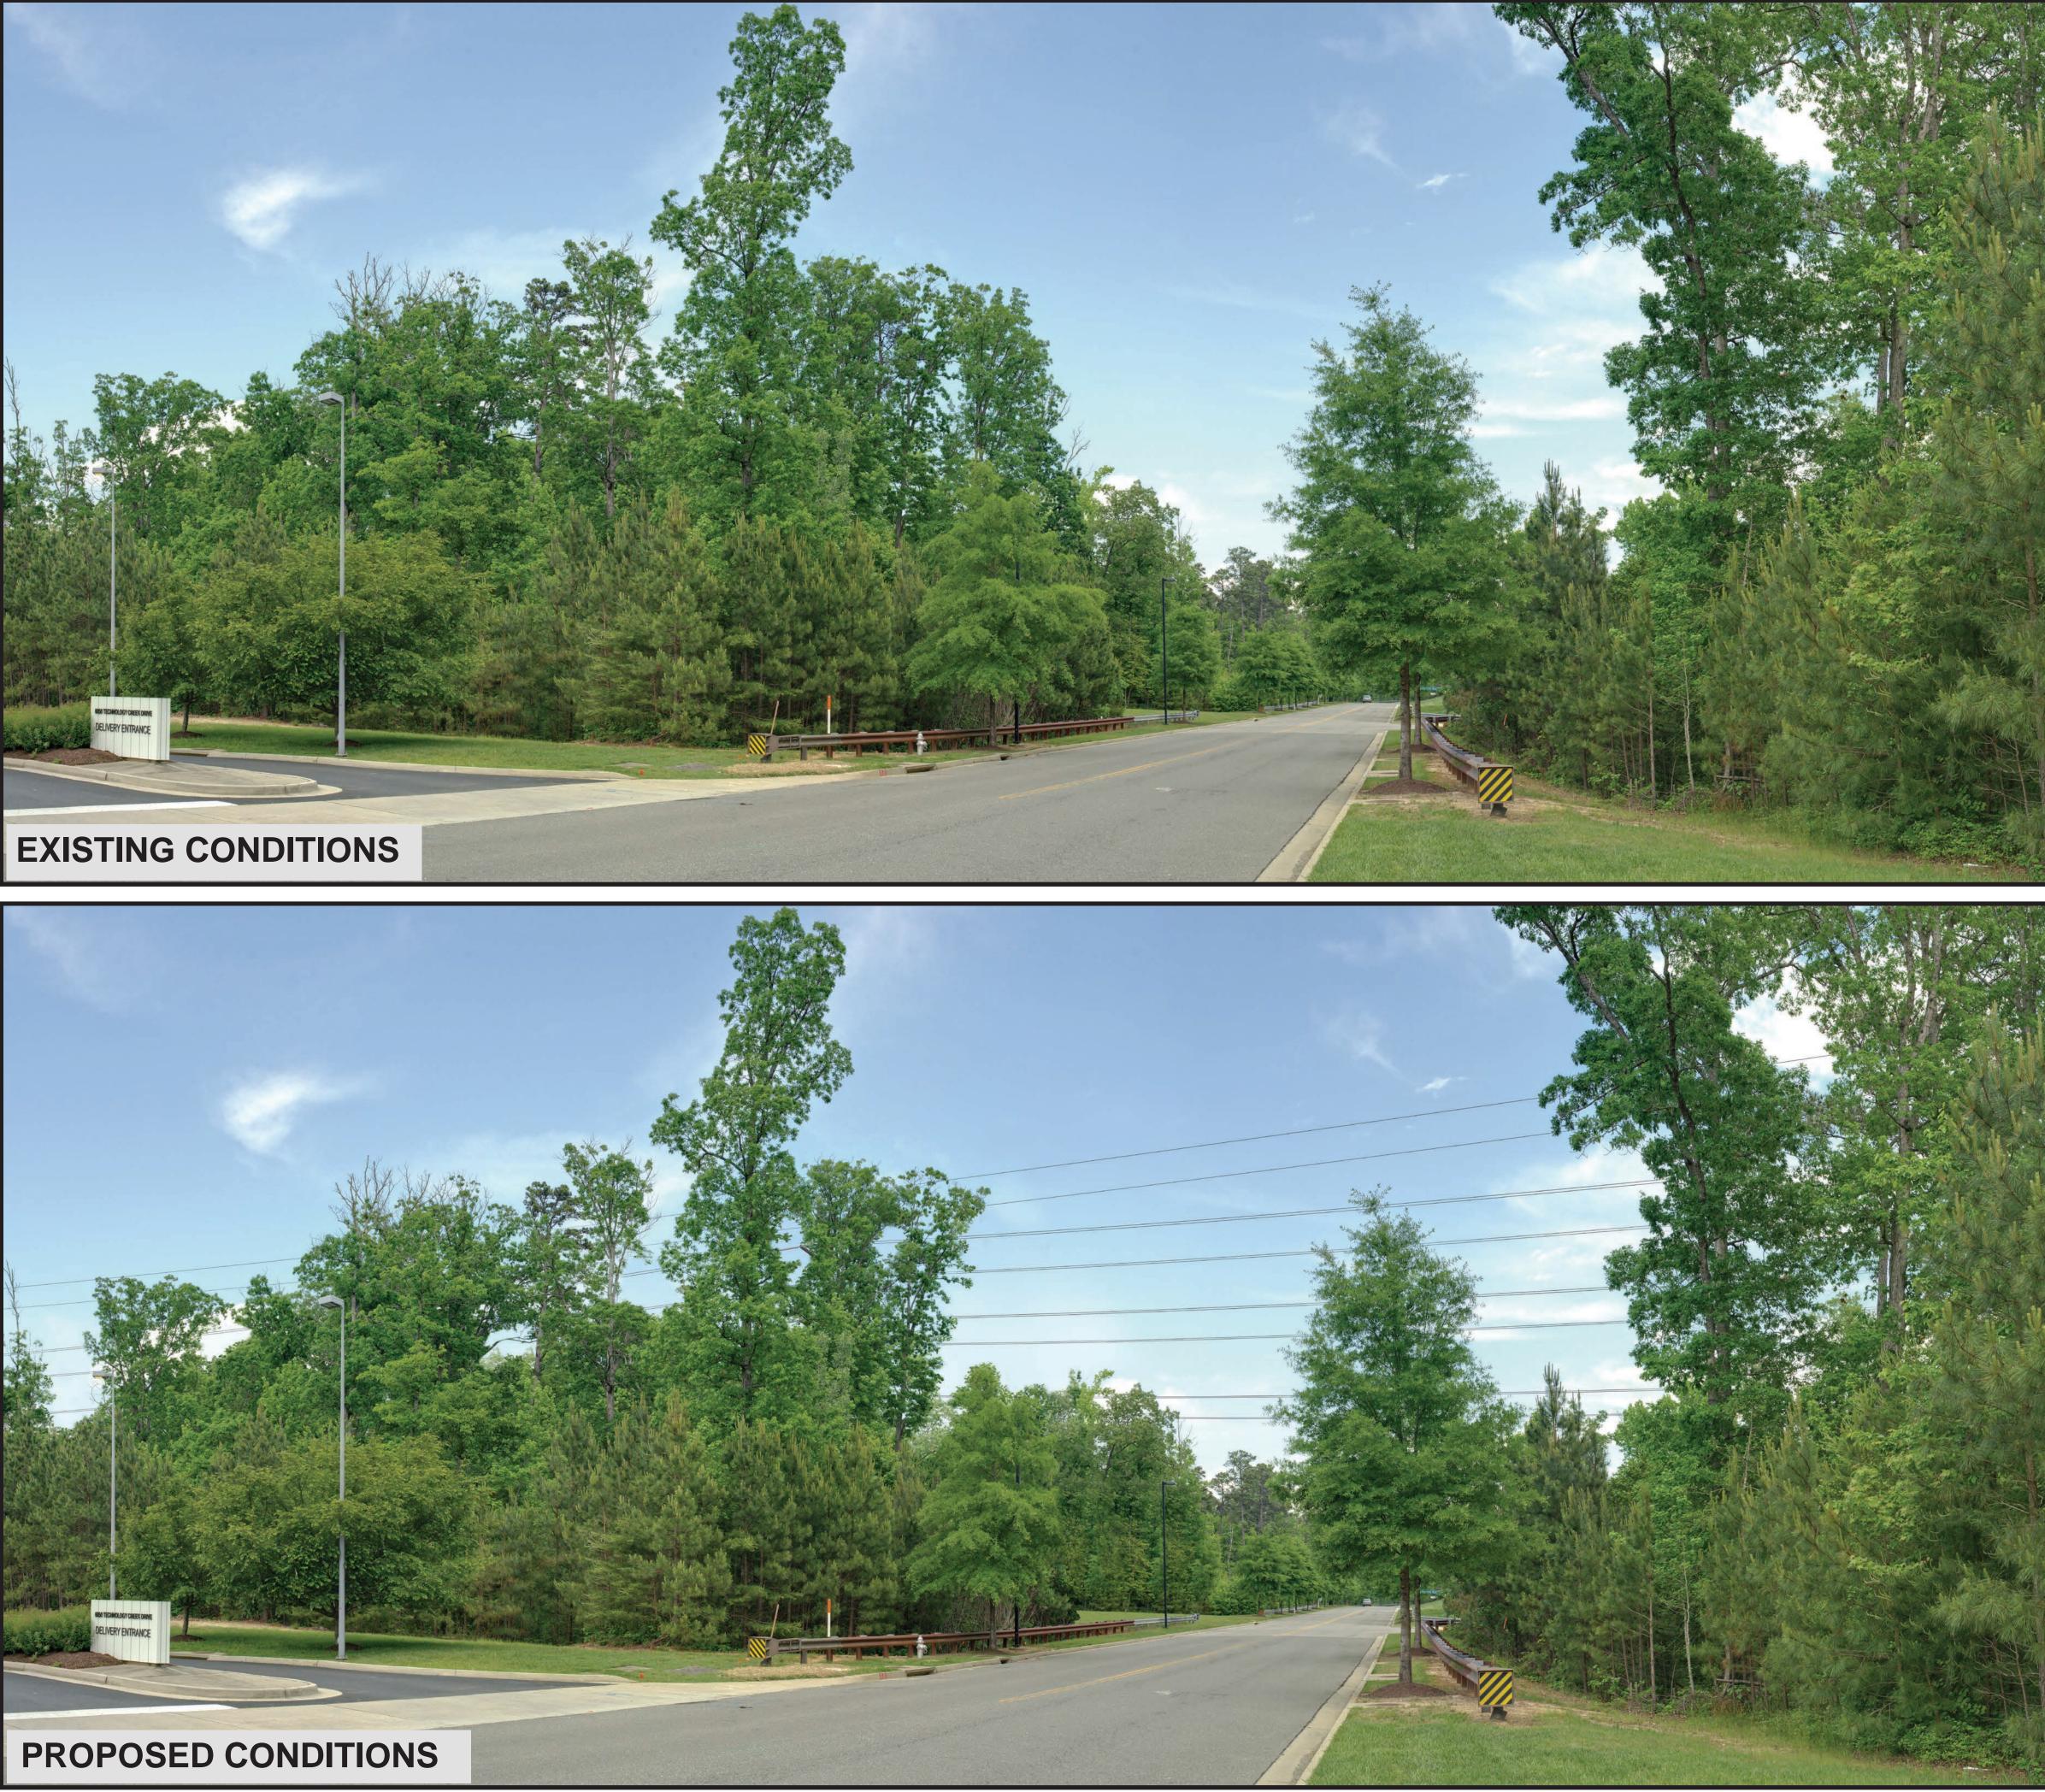

# **KOP 001**

Technology Creek Drive

Route: 1 Date:05/10/2024 Time: 02:22 pm **Viewing Direction: Northeast Distance to closest feature: 0.05 miles** 

---- Route 1 100ft Right-of-Way