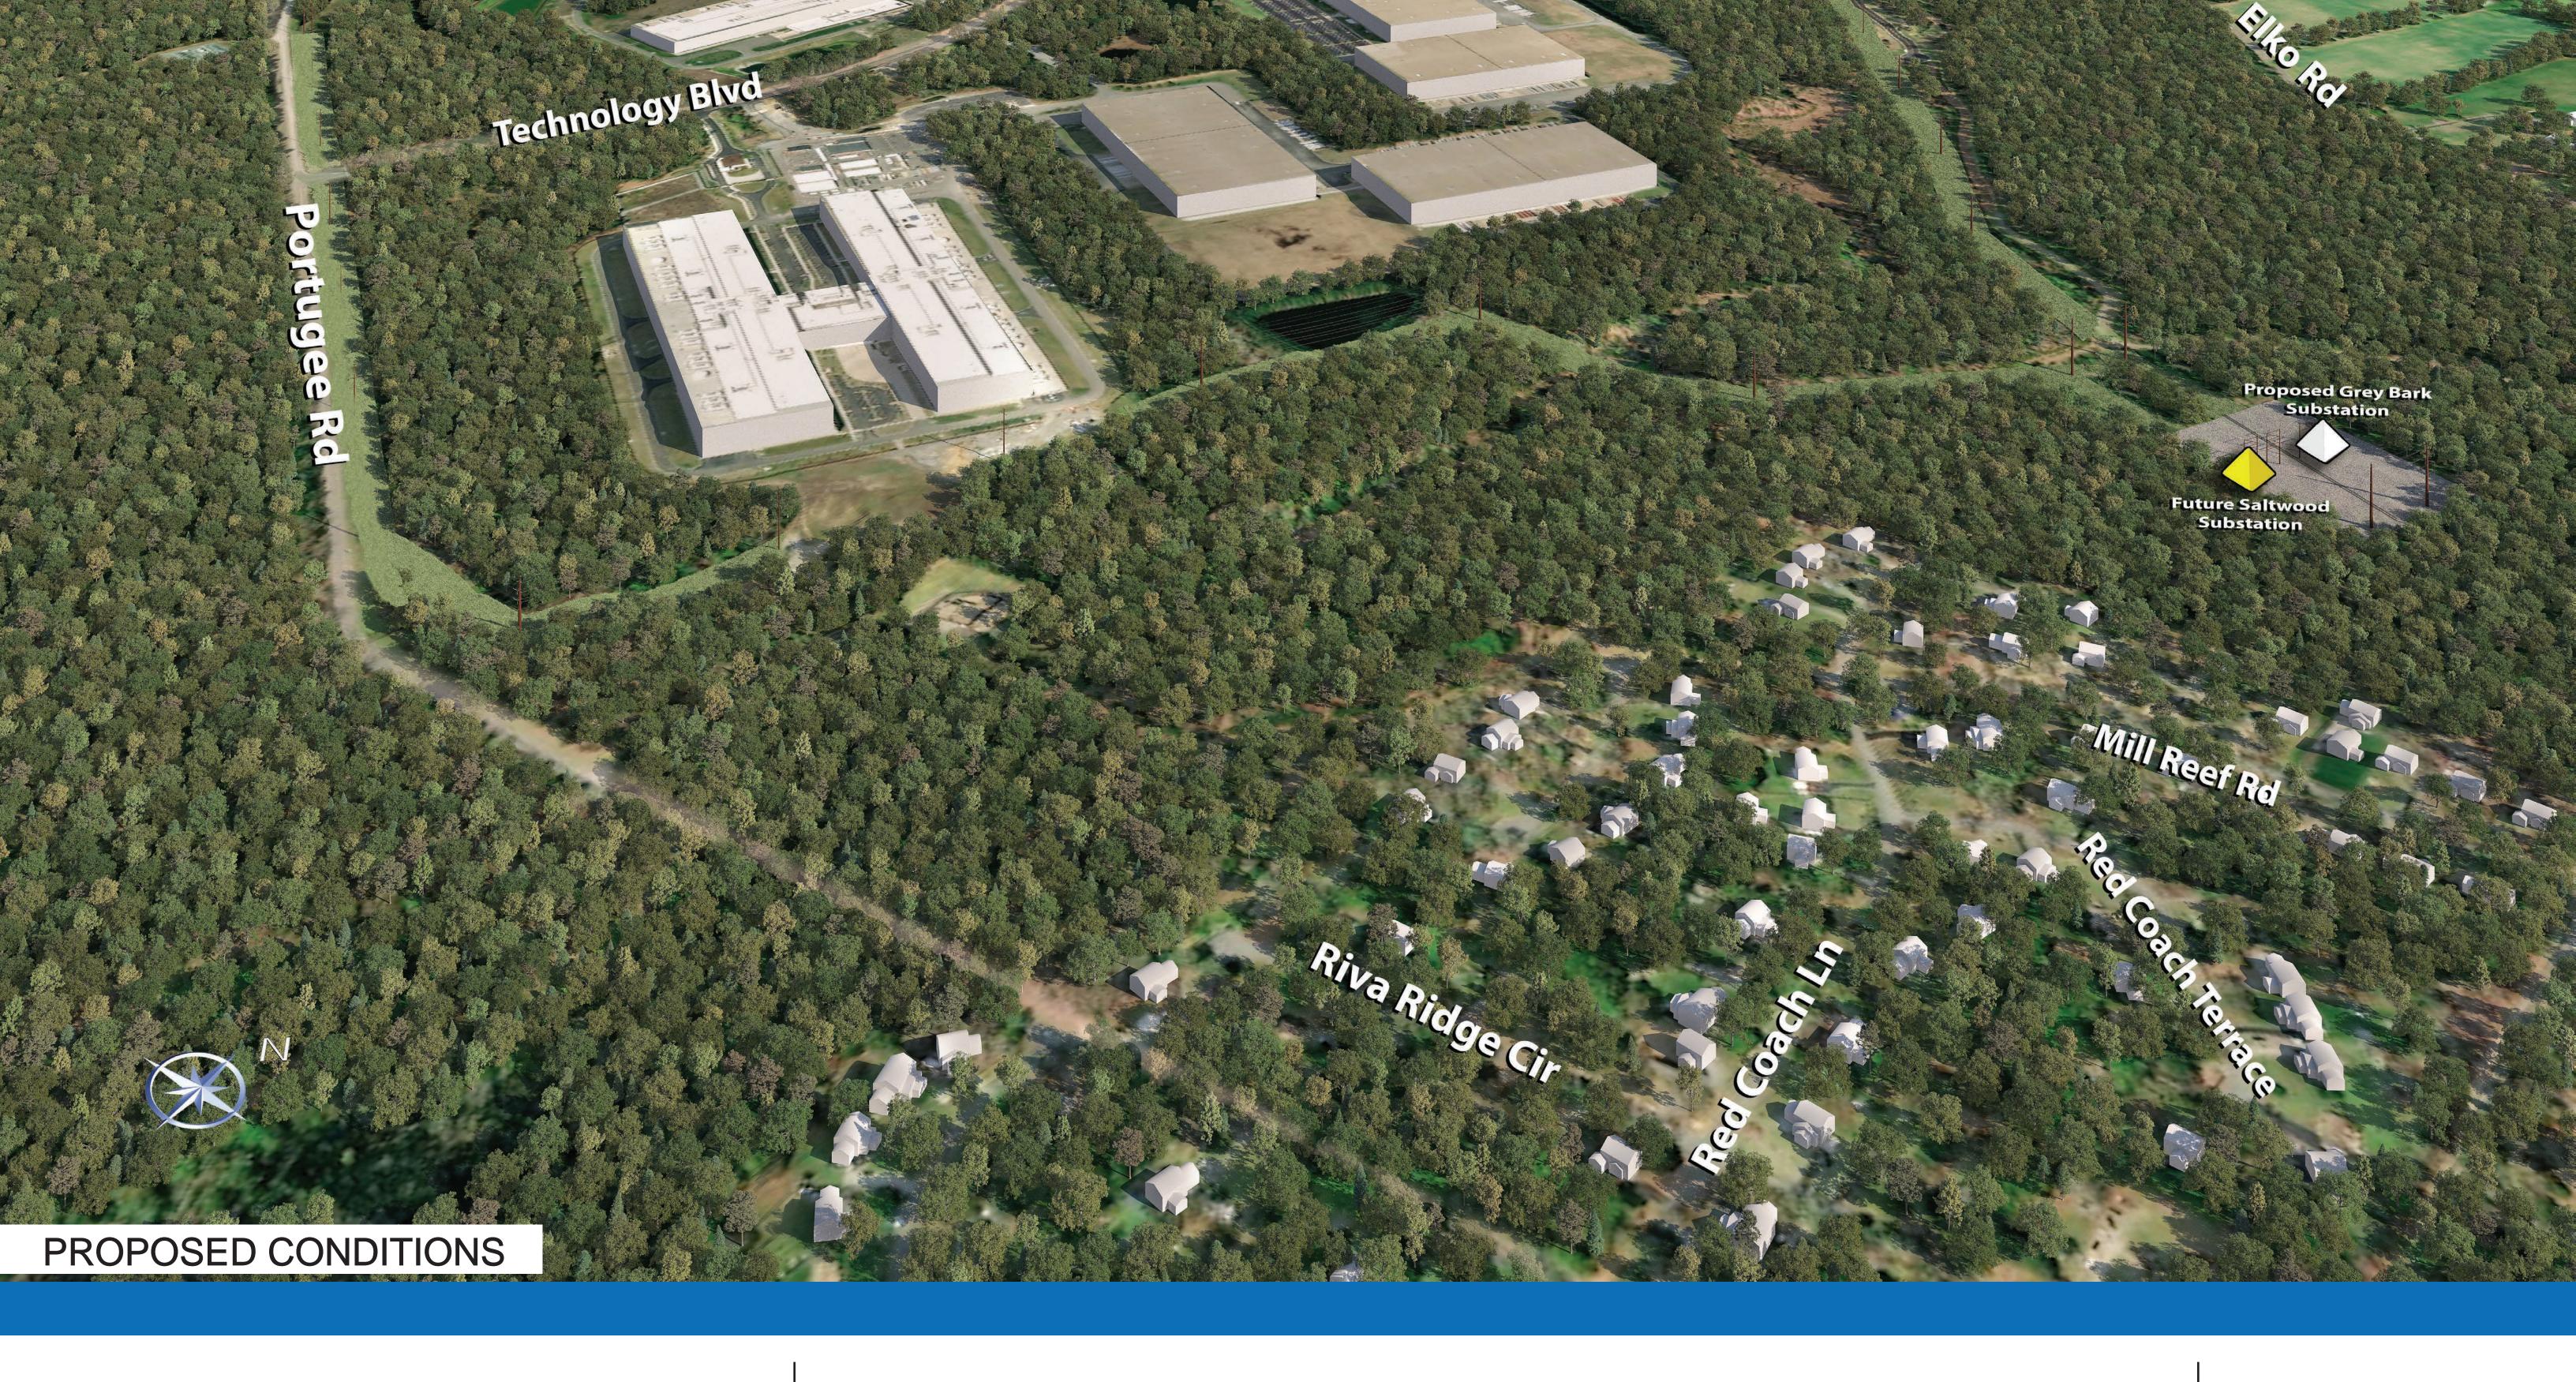

# Technology Creek Dr

Proposed Bunker Substation

**PROPOSED CONDITIONS** 

Elle Rd