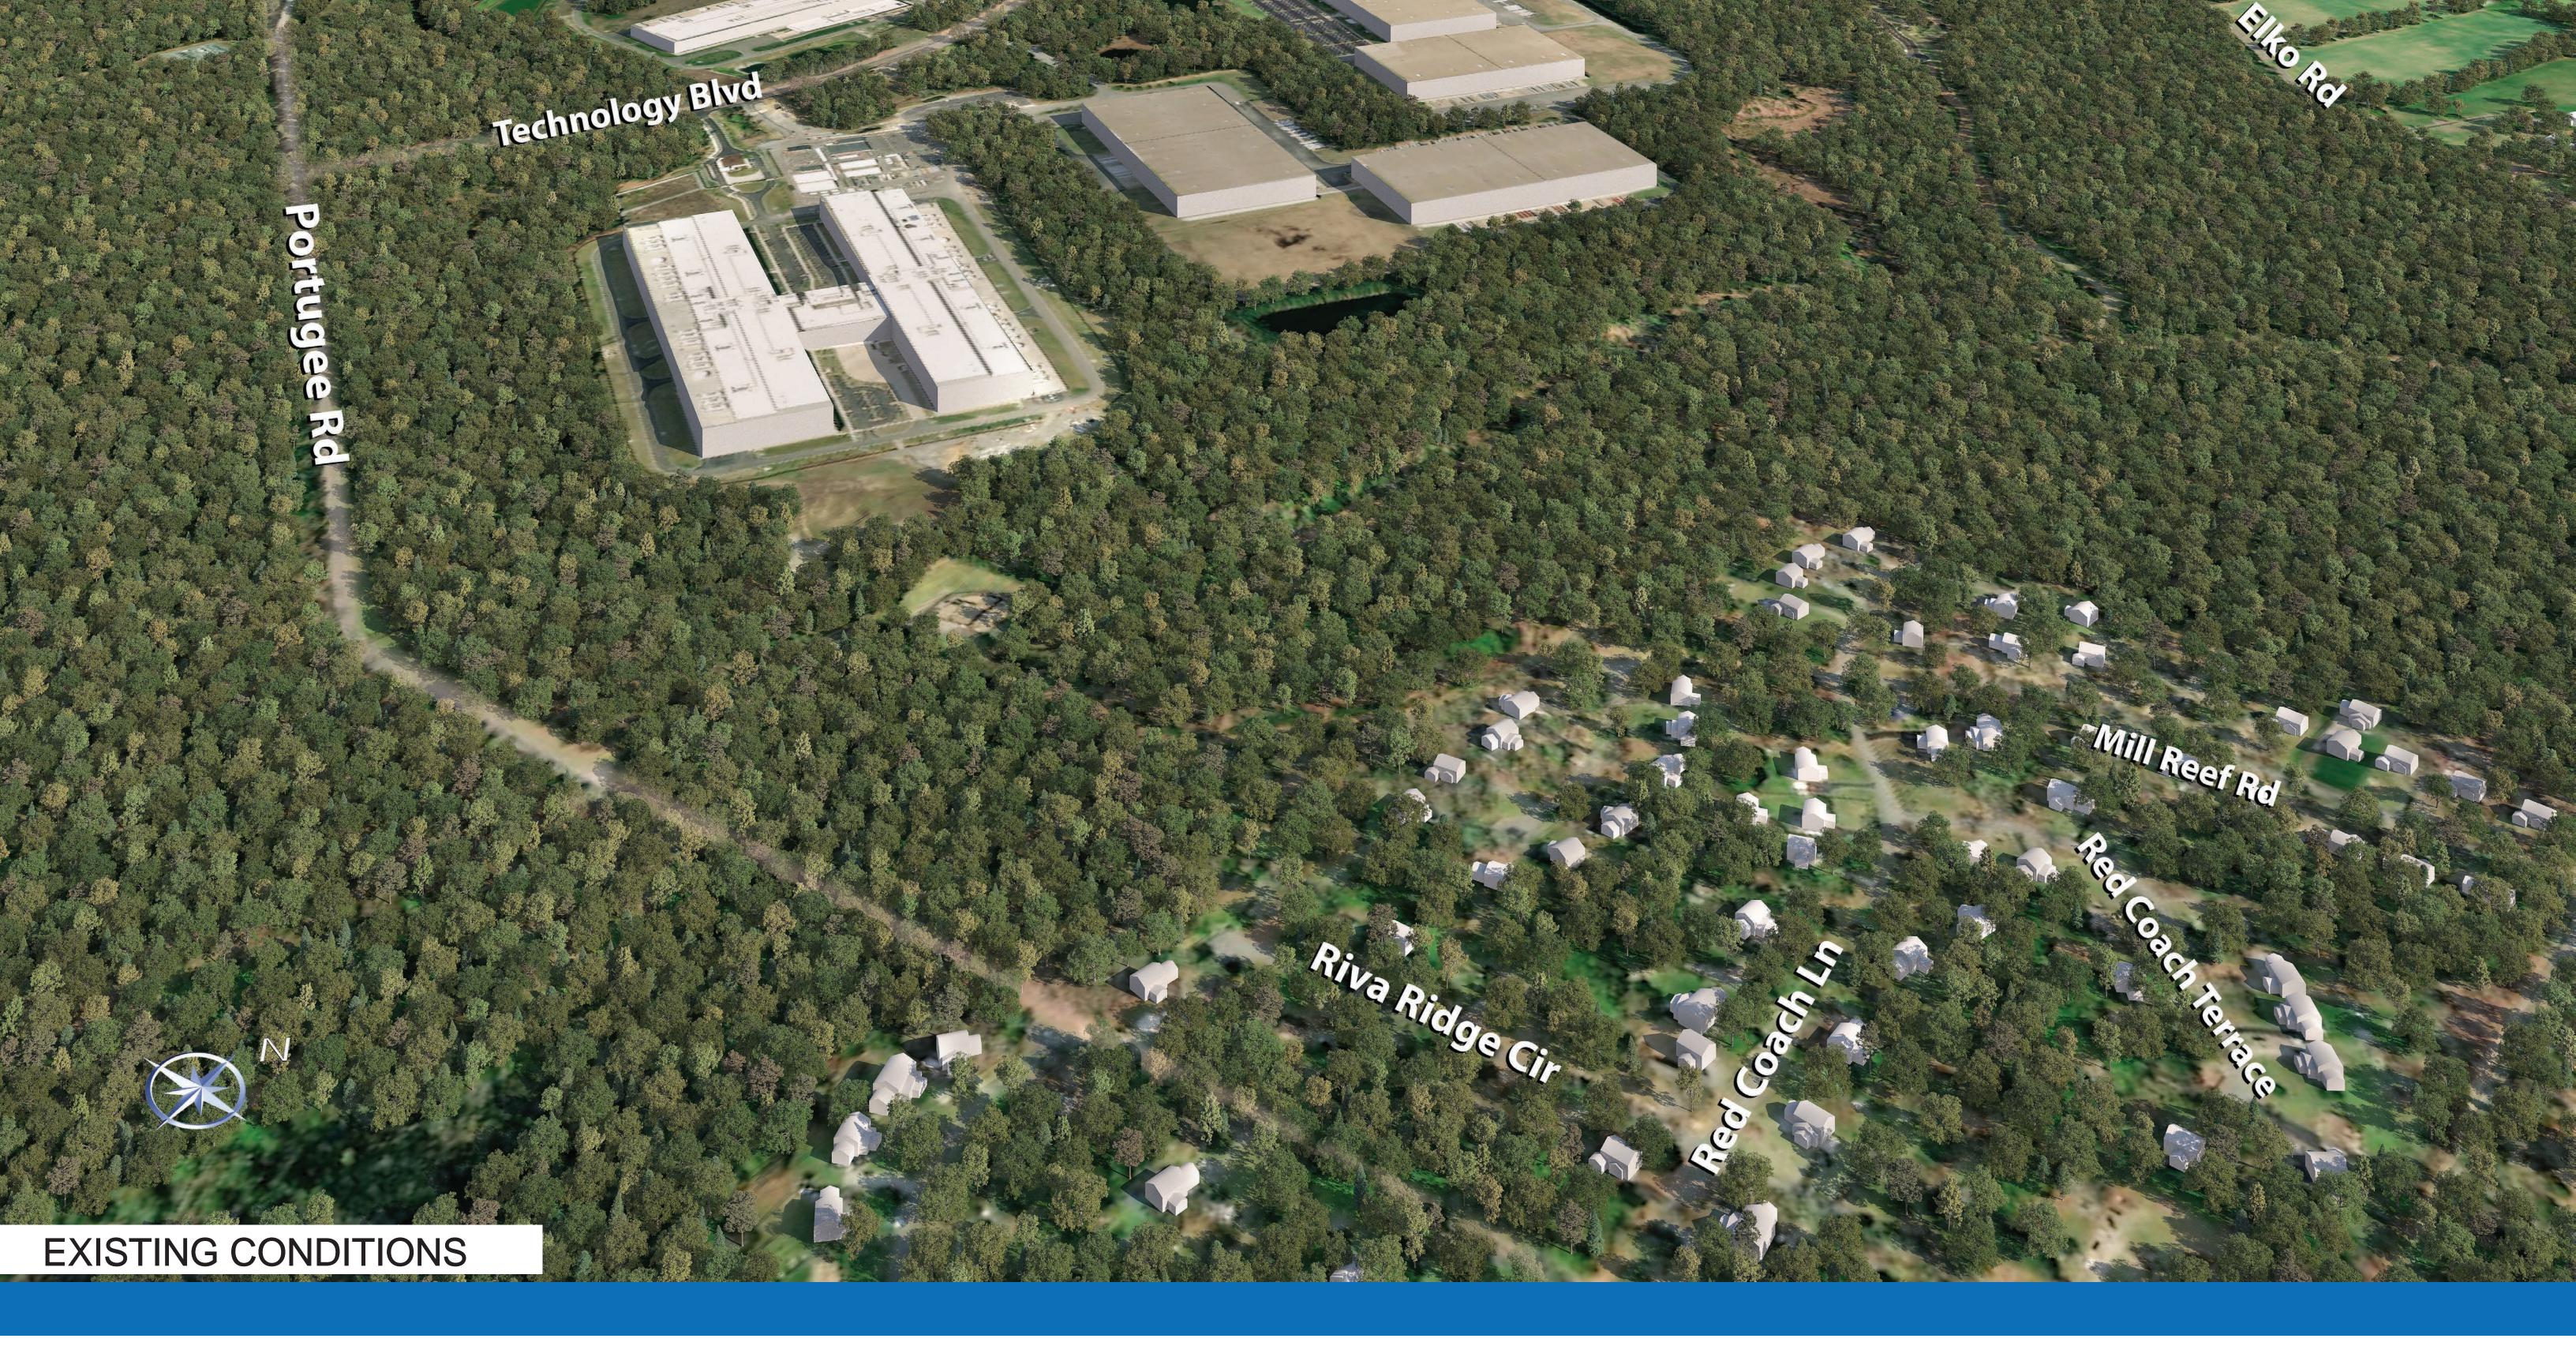

Electric Transmission Line

This depiction of the route options serves as a representation of the project area and is not intended for detailed engineering and/or regulatory purposes.

# Technology Creek Dr

**EXISTING CONDITIONS** 

Elfo Rd

### **TECHNOLOGY BOULEVARD**

230 kV Electric Transmission Project Henrico County, Virginia







# Technology Creek Dr

Proposed Bunker Substation

**PROPOSED CONDITIONS** 

Elle Rd

### **TECHNOLOGY BOULEVARD**

230 kV Electric Transmission Project Henrico County, Virginia









230 kV Electric Transmission Project Henrico County, Virginia







230 kV Electric Transmission Project Henrico County, Virginia







230 kV Electric Transmission Project Henrico County, Virginia







230 kV Electric Transmission Project Henrico County, Virginia