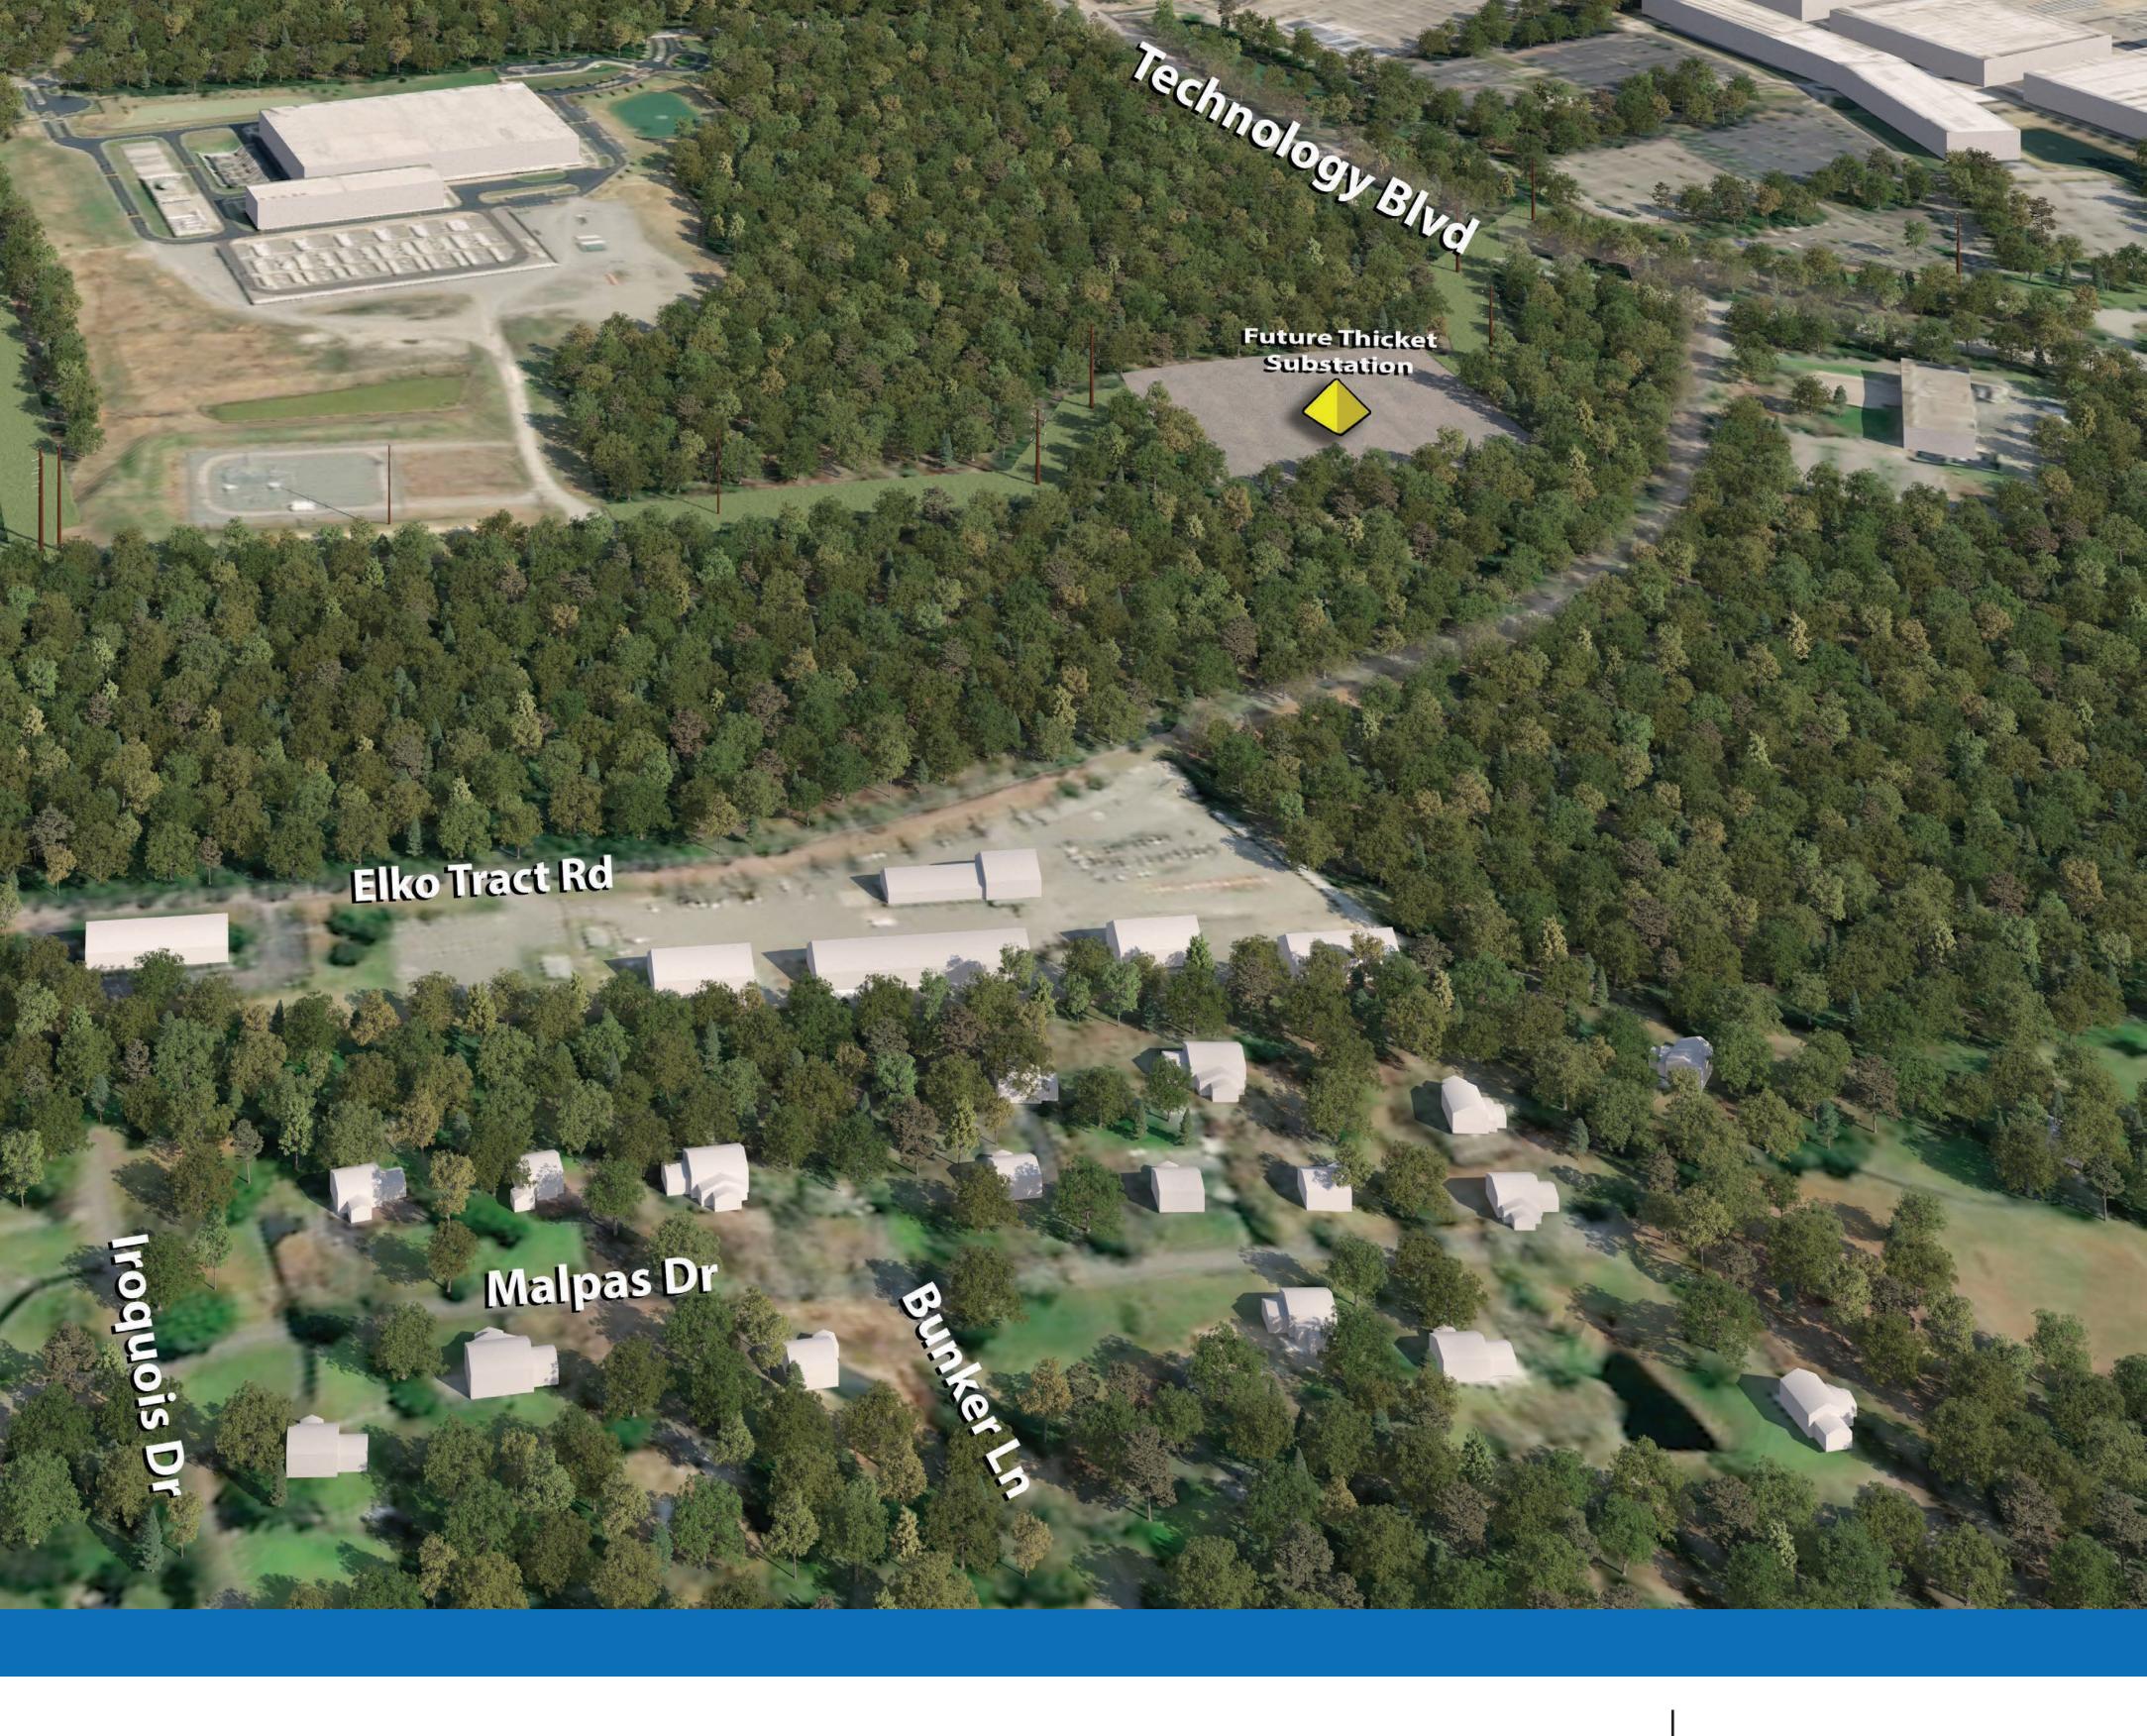

# Technology Creek Dr

Proposed Bunker Substation

**PROPOSED CONDITIONS** 

Elle Rd

230 kV Electric Transmission Project Henrico County, Virginia

230 kV Electric Transmission Project Henrico County, Virginia