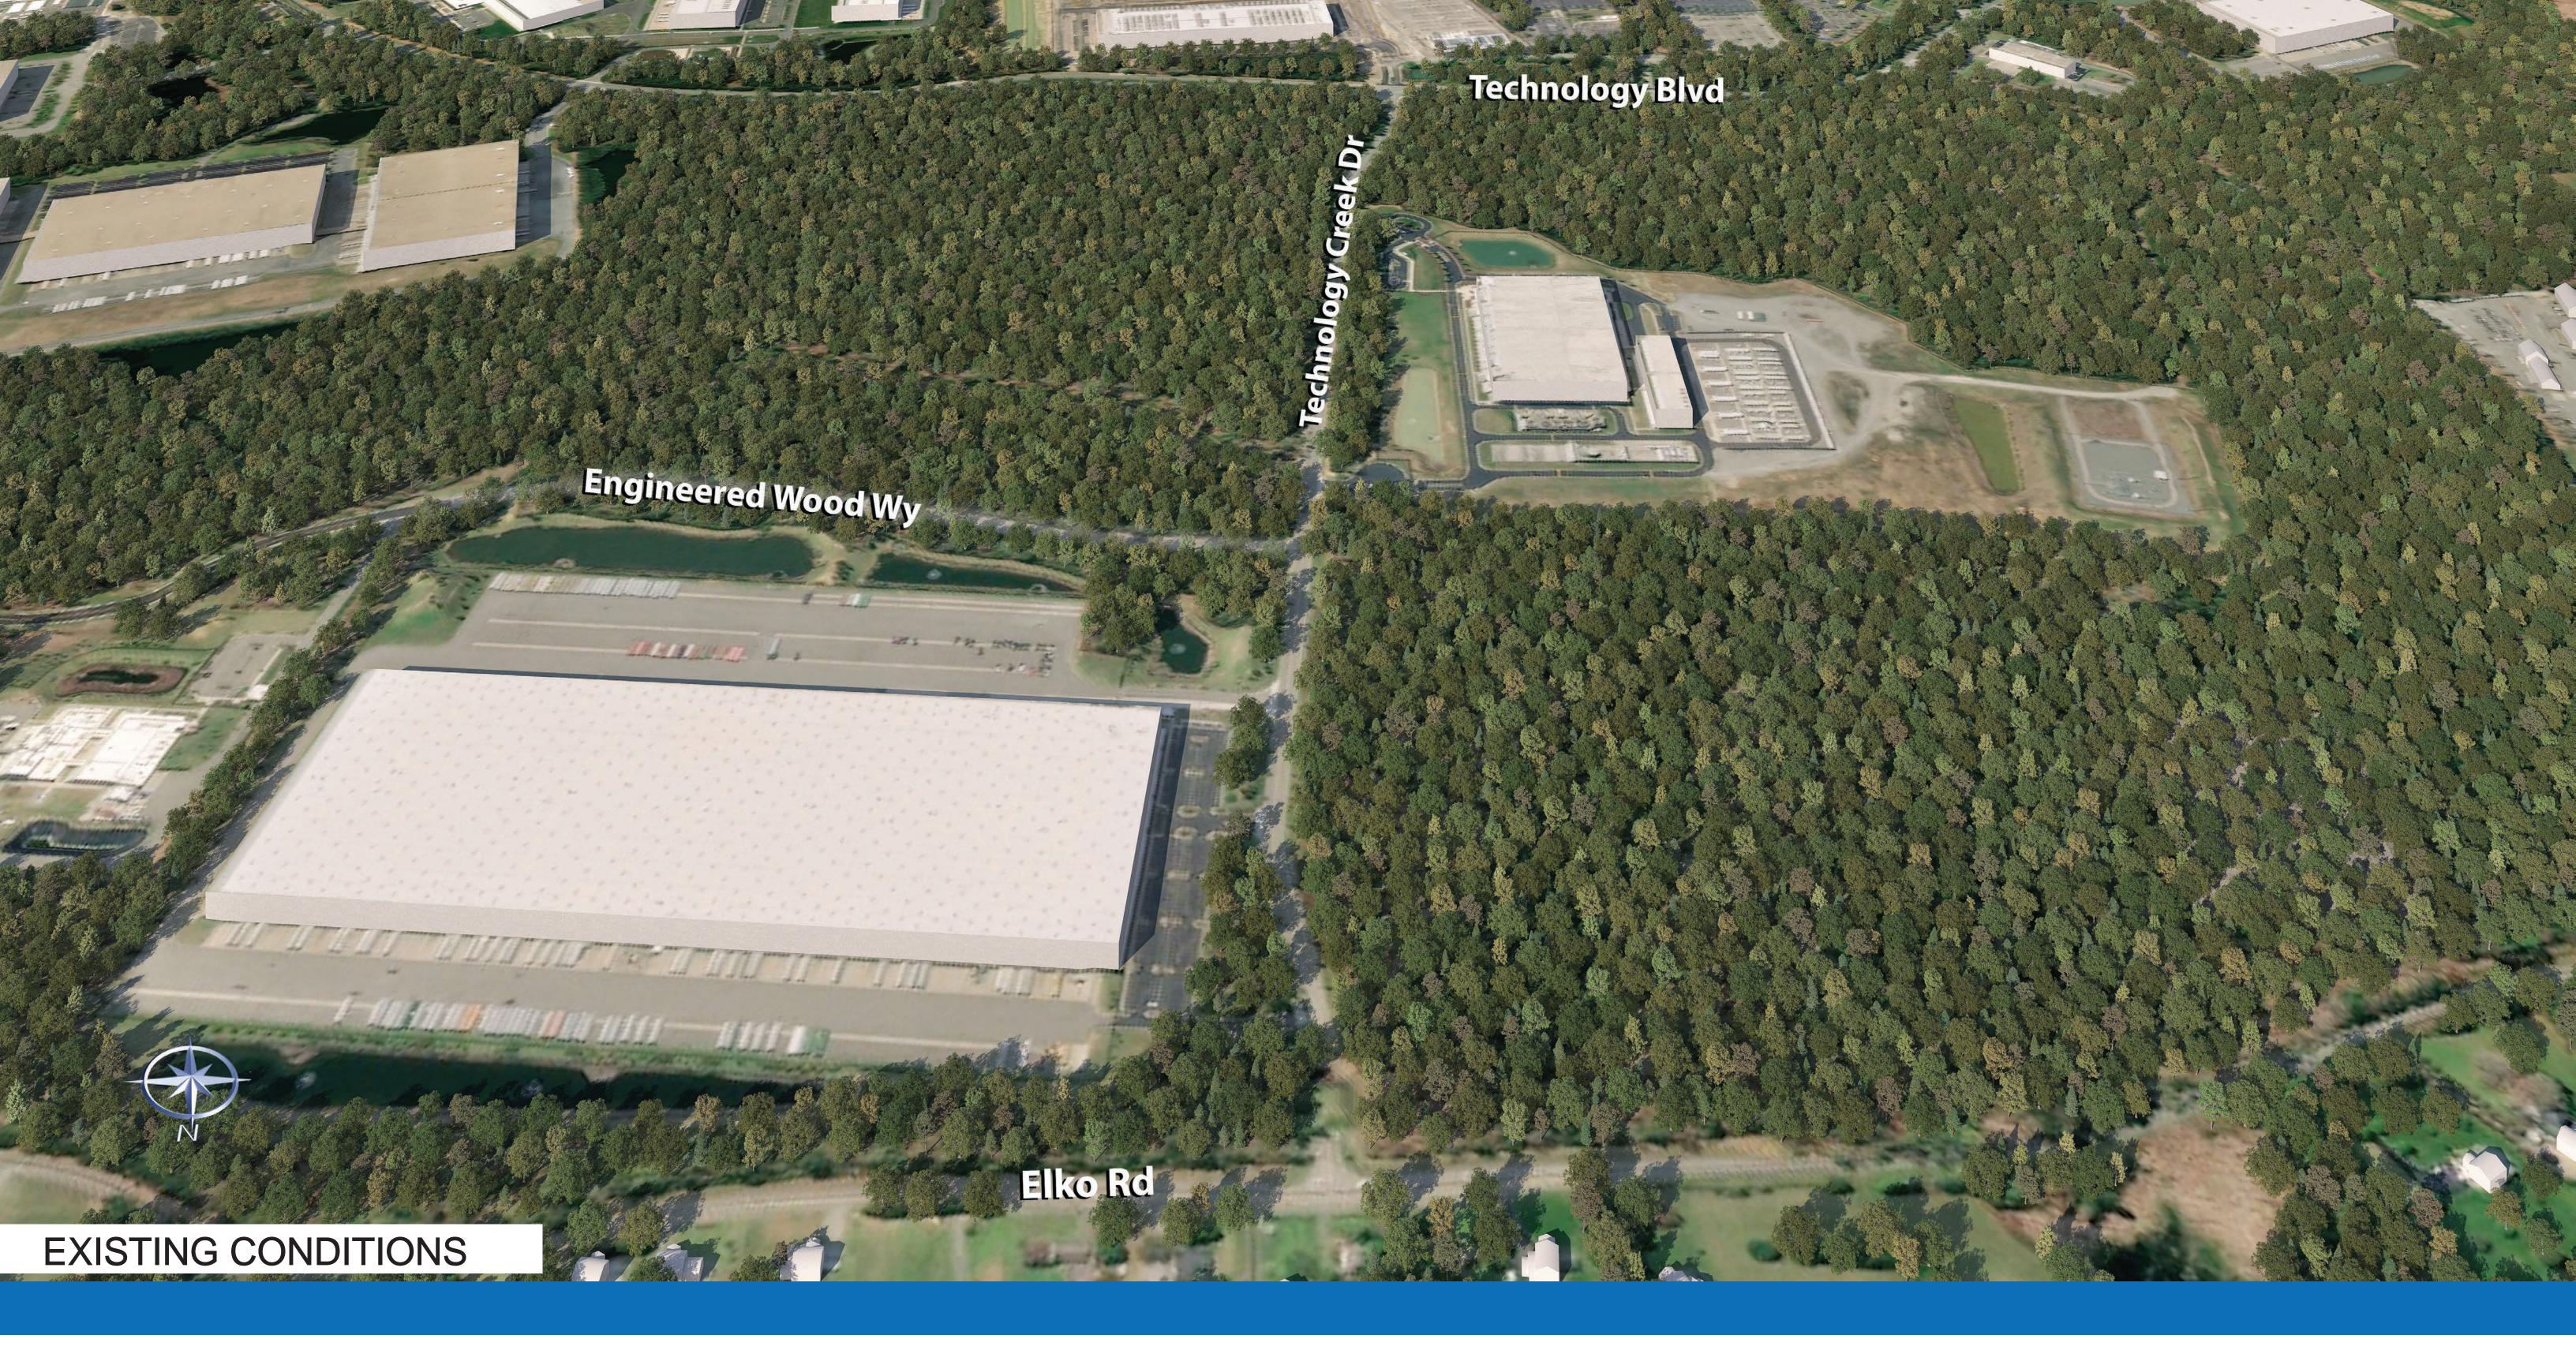

Electric Transmission Line

This depiction of the route options serves as a representation of the project area and is not intended for detailed engineering and/or regulatory purposes.

# Technology Creek Dr

**EXISTING CONDITIONS** 

Elfo Rd

### **TECHNOLOGY BOULEVARD**

230 kV Electric Transmission Project Henrico County, Virginia







# Technology Creek Dr

Proposed Bunker Substation

**PROPOSED CONDITIONS** 

Elle Rd

### **TECHNOLOGY BOULEVARD**

230 kV Electric Transmission Project Henrico County, Virginia









230 kV Electric Transmission Project Henrico County, Virginia







230 kV Electric Transmission Project Henrico County, Virginia







230 kV Electric Transmission Project Henrico County, Virginia







230 kV Electric Transmission Project Henrico County, Virginia