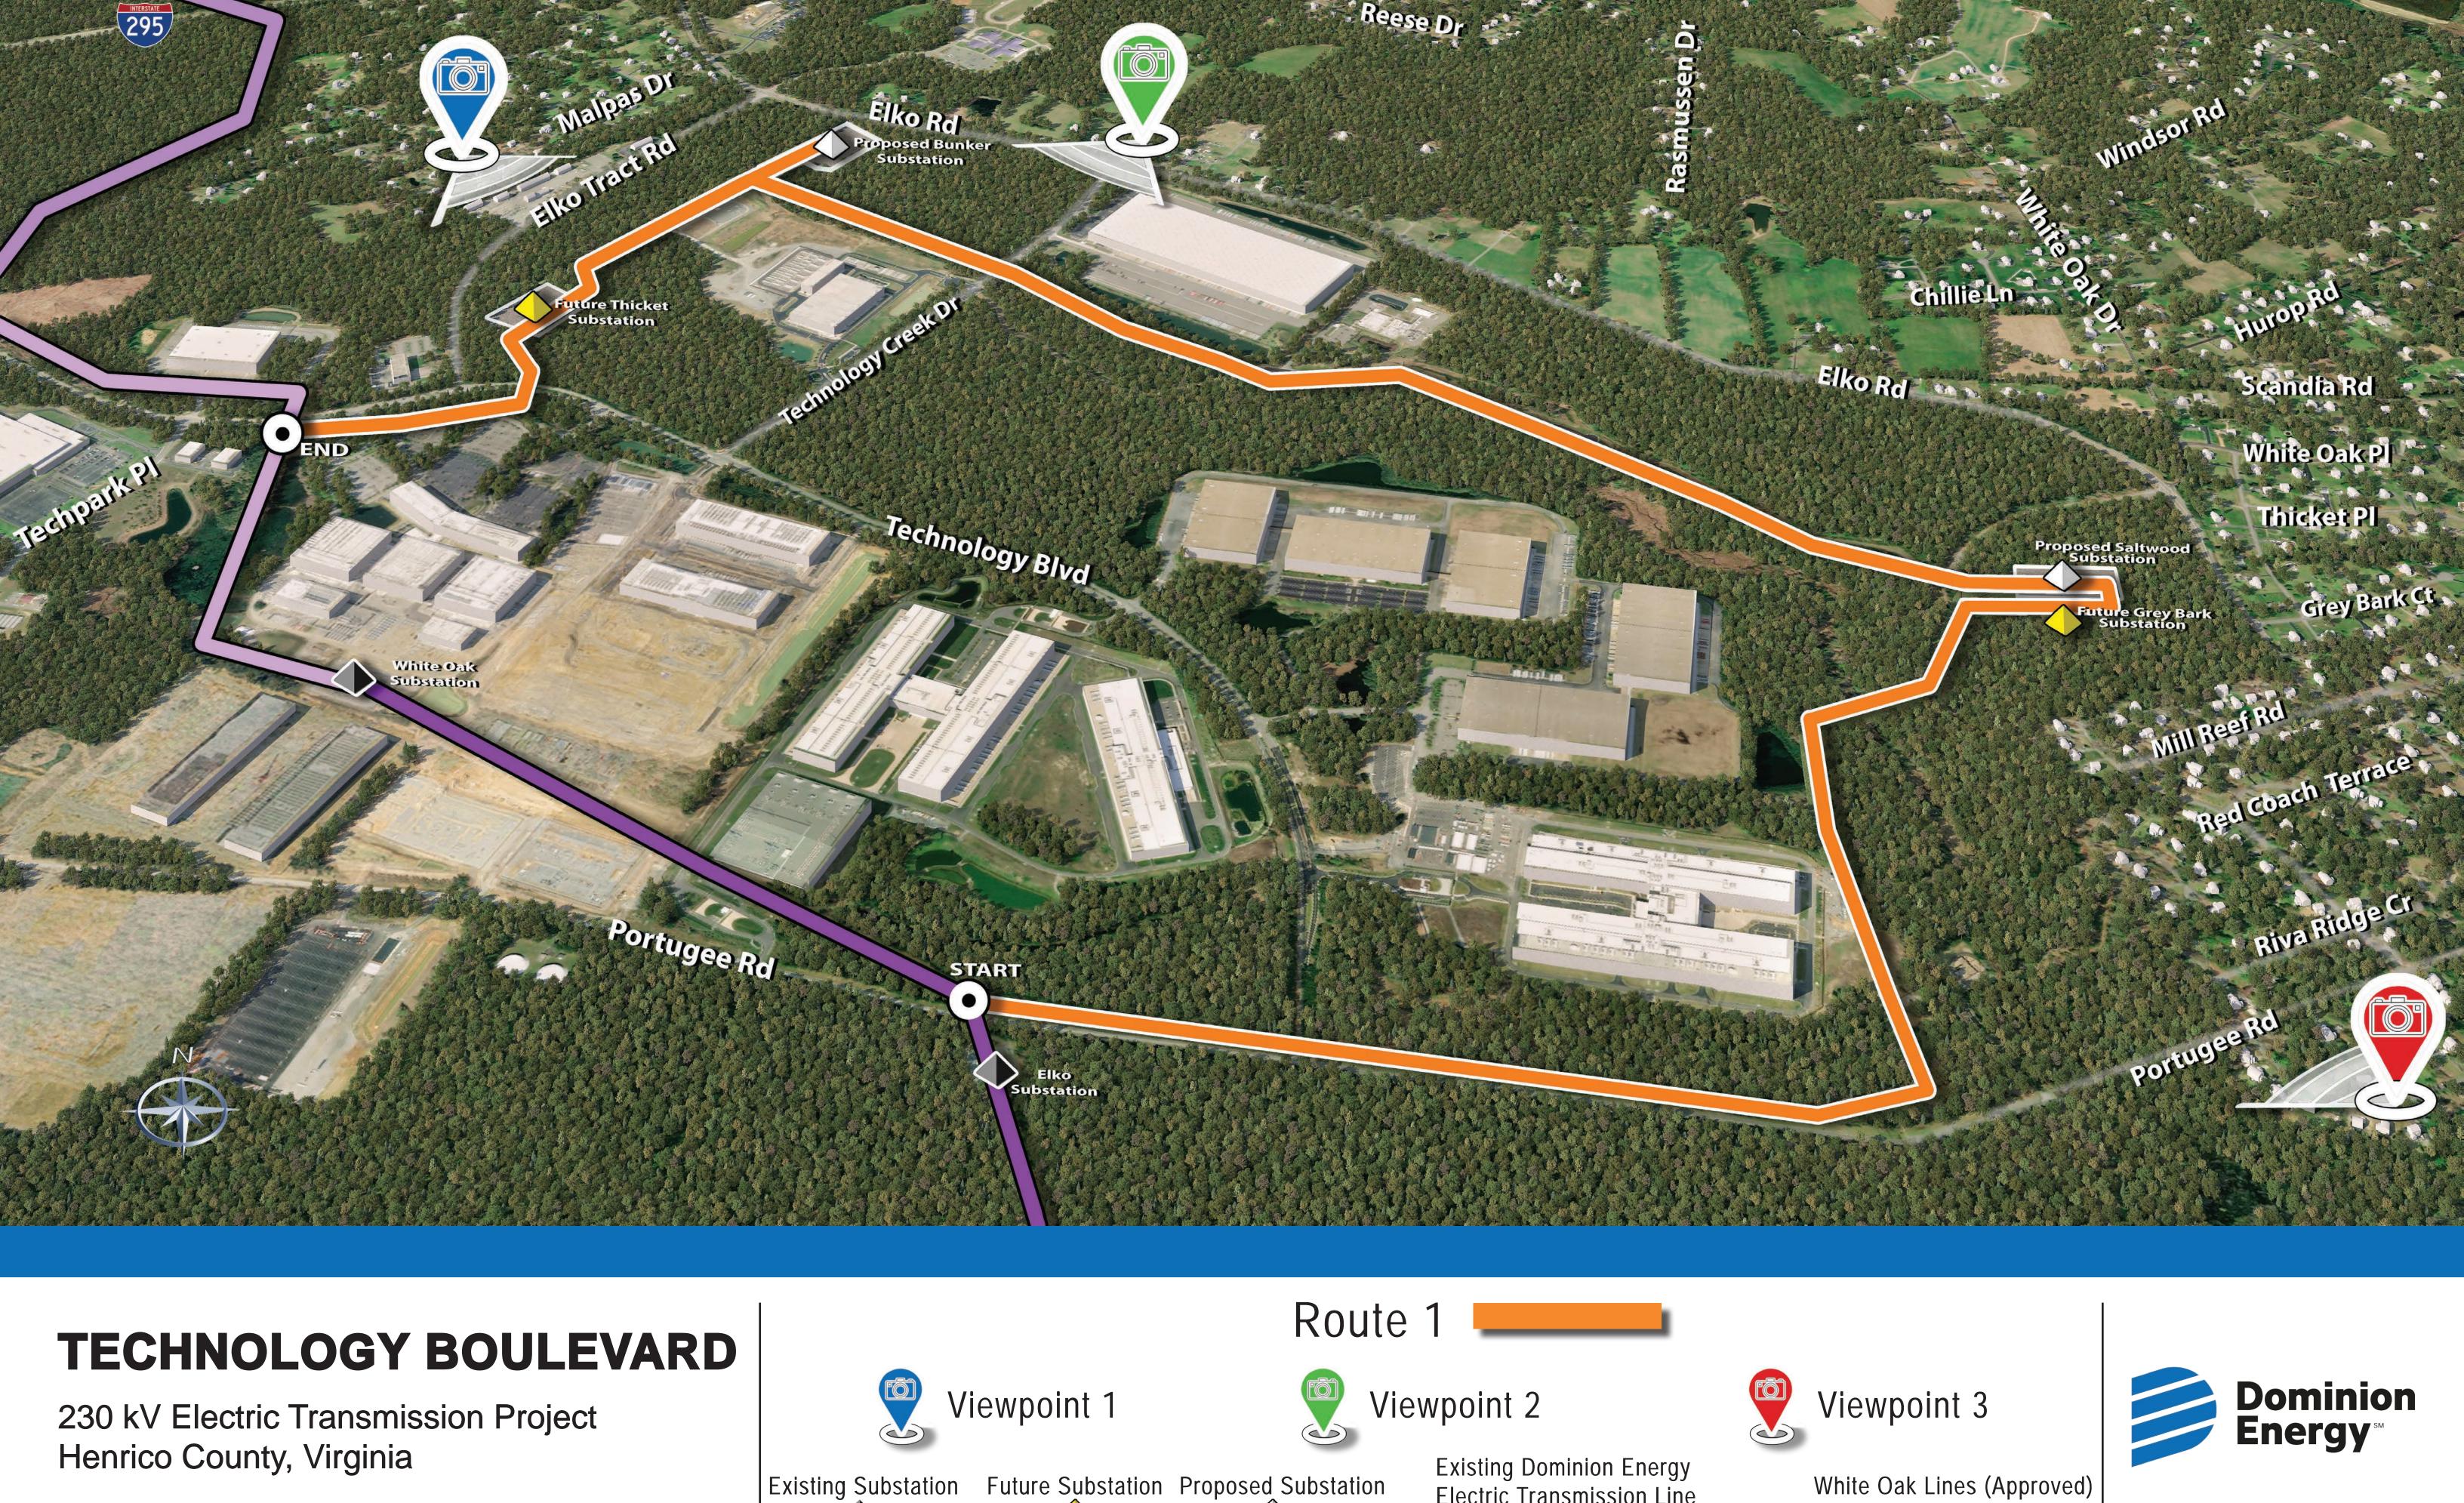

Electric Transmission Line

This depiction of the route options serves as a representation of the project area and is not intended for detailed engineering and/or regulatory purposes.

### **TECHNOLOGY BOULEVARD**

230 kV Electric Transmission Project Henrico County, Virginia