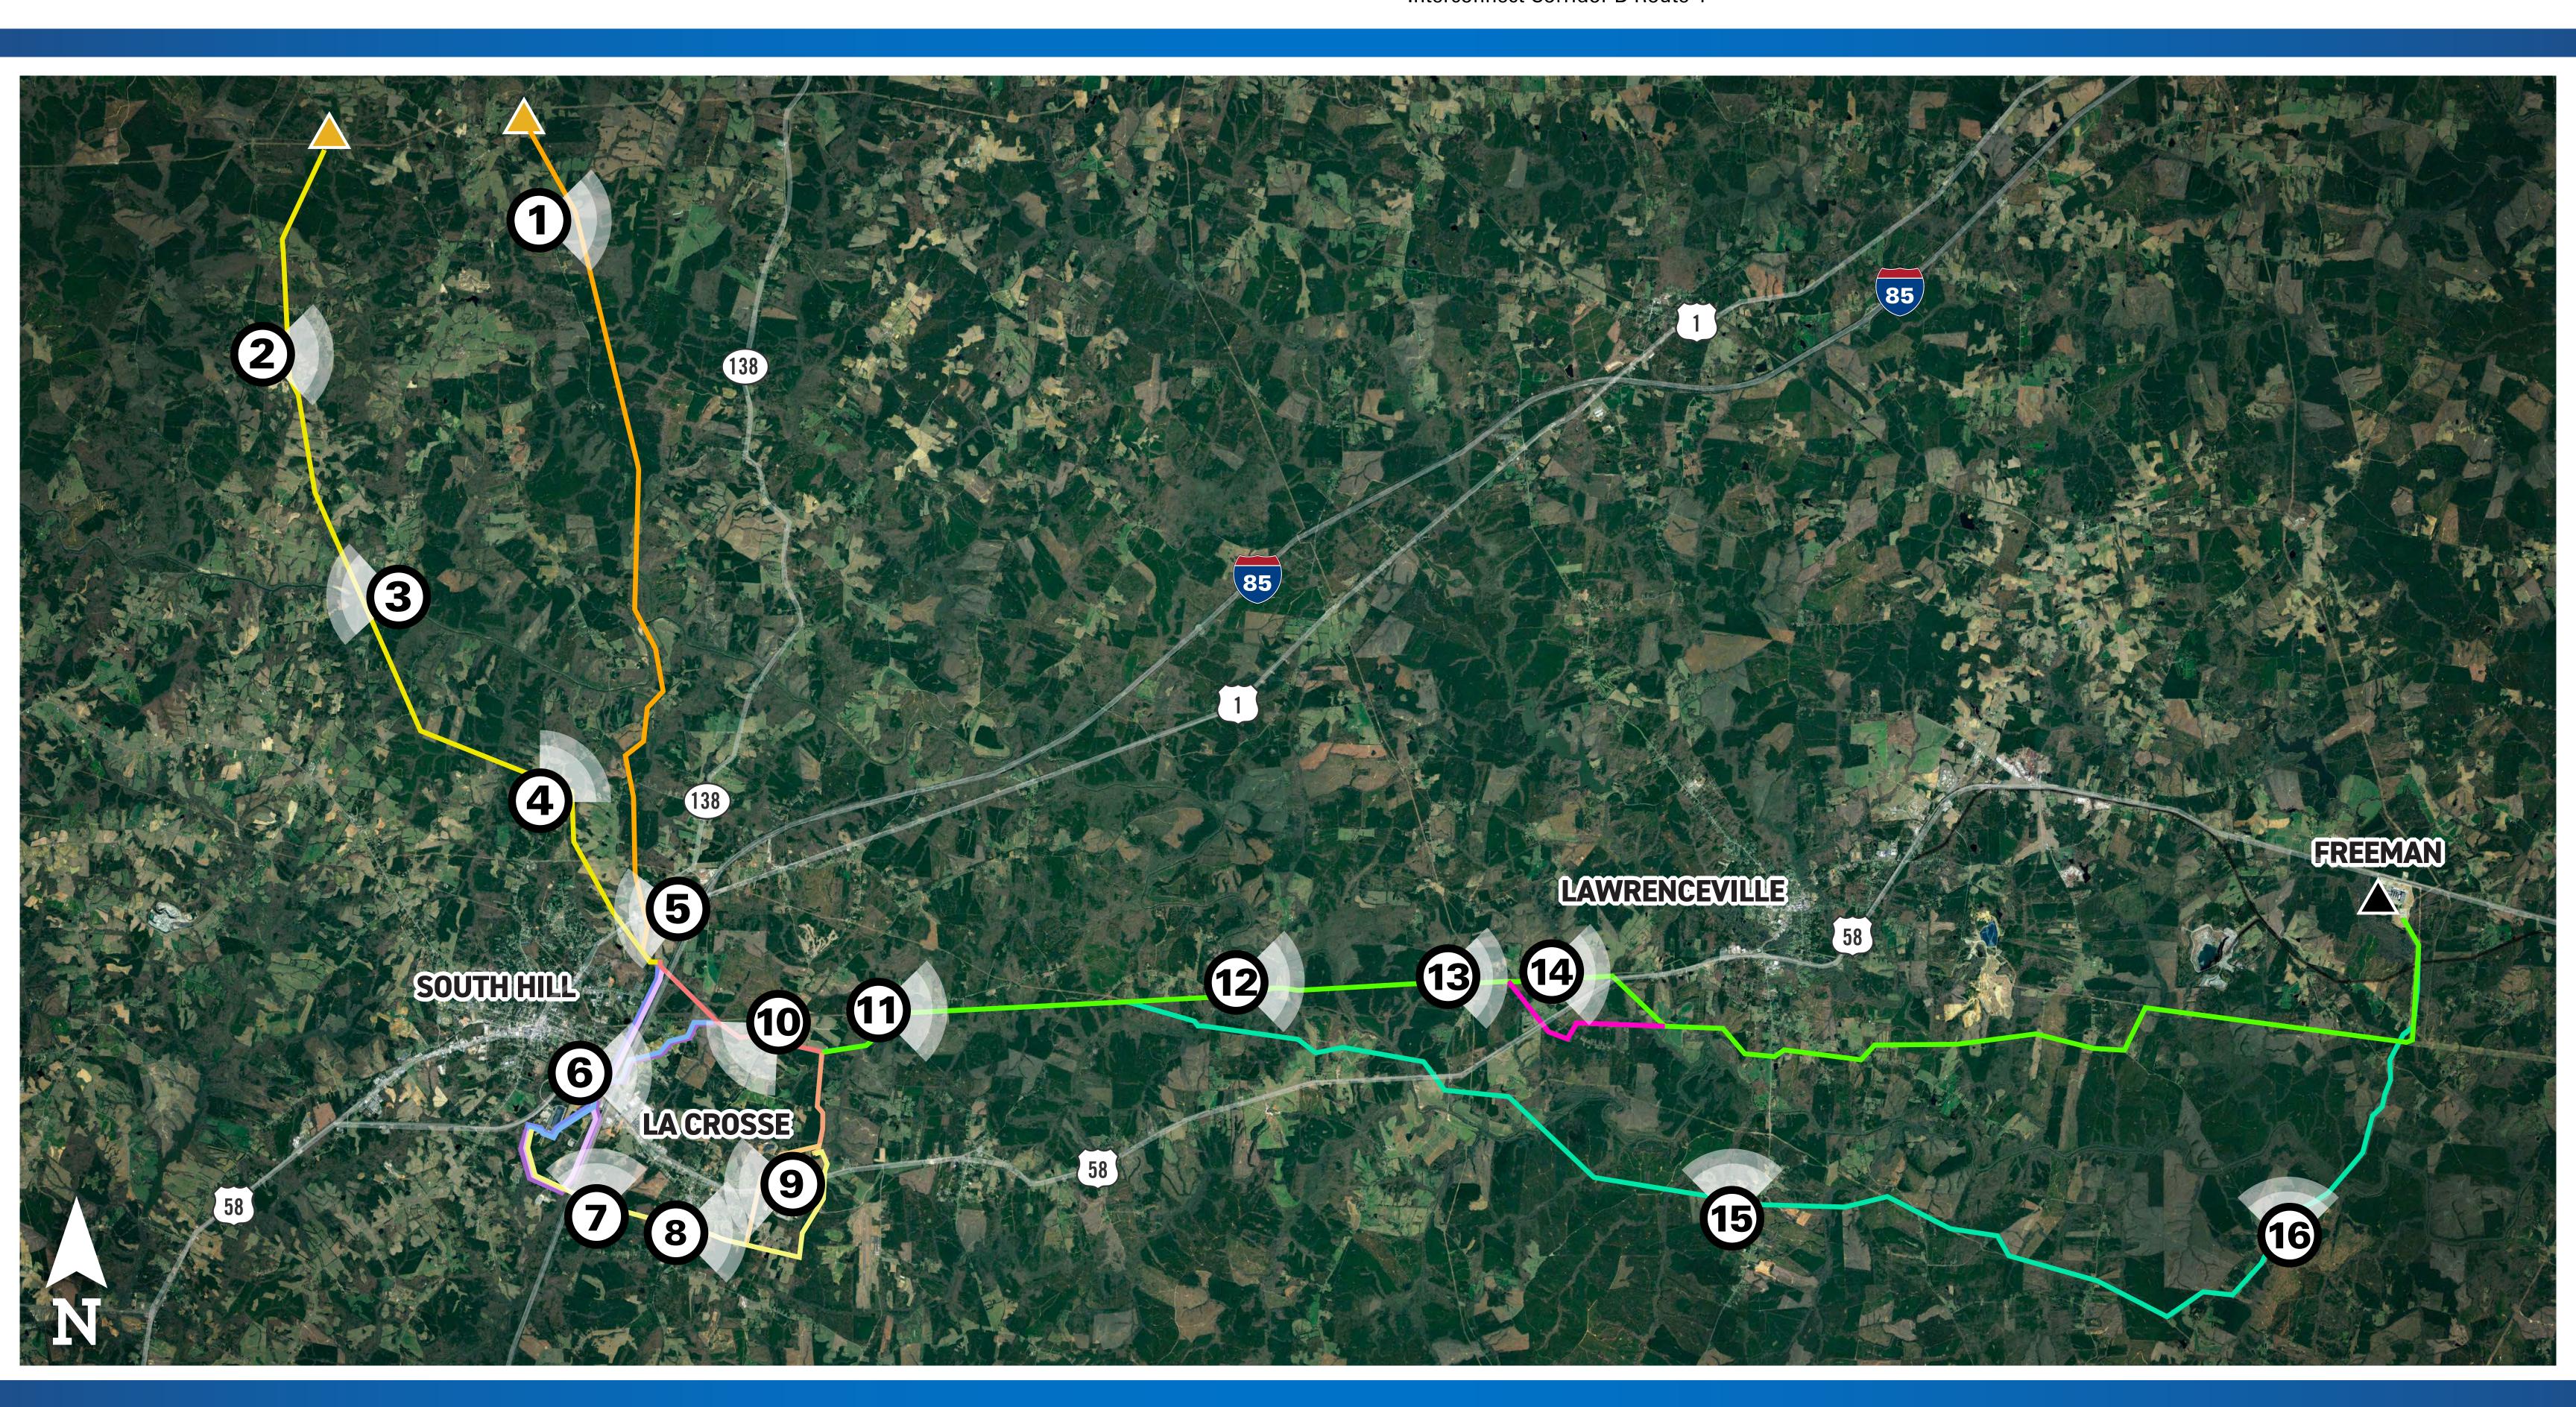

# SOUTH HILL

Substation Project

#### **EASTERN SOLUTION**

- Eastern/Heritage Solution, Route Alternative 1
- Eastern/Heritage Solution, Route Alternative 2 Eastern/Heritage Solution, Route Variation 1

#### **NORTHERN SOLUTION**

- Northern/Unity Solution, Route Alternative 1
- Northern/Unity Solution, Route Alternative 2

#### **SUBSTATION INTERCONNECTS**

- **Interconnect Corridor A Route 1 Interconnect Corridor B Route 1**
- **Interconnect Corridor C Route 1** Interconnect Corridor C Route 2
- **Interconnect Corridor D Route 1**
- Interconnect Corridor D Route 2
  - **Interconnect Corridor D Route 3**
  - Interconnect Corridor D Route 4

- Photo Viewpoint

**Existing Substations** 

**Proposed Substations** 