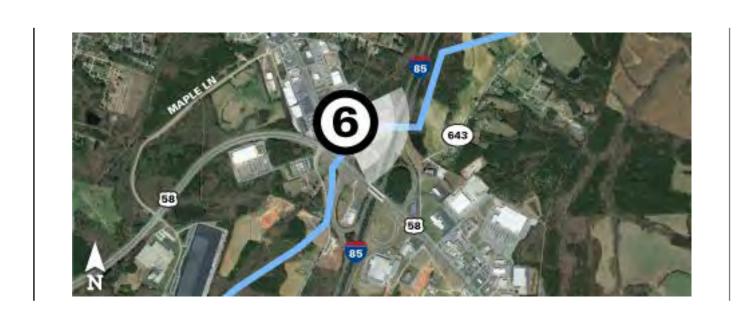

3**
  - Interconnect Corridor D Route 4

- Photo Viewpoint

**Existing Substations** 



**Proposed Substations** 











#### **SIMULATION 1**

Date: 6/9/22 Time: 10:12 am

Viewing Direction: East









#### **SIMULATION 2**

Date: 6/9/22 Time: 10:25 am

Viewing Direction: East











#### **SIMULATION 3**

Date: 6/9/22 Time: 8:05 am

Viewing Direction: West









#### **SIMULATION 4**

Date: 6/9/22 Time: 9:00 am

Viewing Direction: Northeast









### **SIMULATION 5**

Date: 6/9/22 Time: 9:15 am

Viewing Direction: West









#### **SIMULATION 5**

Date: 6/9/22 Time: 9:15 am

Viewing Direction: West









#### **SIMULATION 6**

Date: 6/9/22 Time: 12:10 pm

Viewing Direction: East









#### **SIMULATION 6**

Date: 6/9/22 Time: 12:10 pm

Viewing Direction: East









#### **SIMULATION 7**

Date: 6/9/22 Time: 12:43 pm

Viewing Direction: North







#### **SIMULATION 8**

Date: 6/9/22 Time: 12:58 pm

Viewing Direction: East









#### **SIMULATION 9**

Date: 6/9/22 Time: 1:48 pm

Viewing Direction: West







### **SIMULATION 10**

Date: 6/9/22 Time: 2:18 pm

Viewing Direction: Southwest









#### **SIMULATION 11**

Date: 6/9/22 Time: 3:11 pm

Viewing Direction: East









### **SIMULATION 12**

Date: 6/9/22 Time: 3:34 pm

Viewing Direction: East









#### **SIMULATION 13**

Date: 6/10/22 Time: 10:12 am

Viewing Direction: East







PROPOSED Conditions

### **SIMULATION 14**

Date: 6/10/22 Time: 9:59 am

Viewing Direction: East









### **SIMULATION 15**

Date: 6/10/22 Time: 9:23 am

Viewing Direction: North









#### *