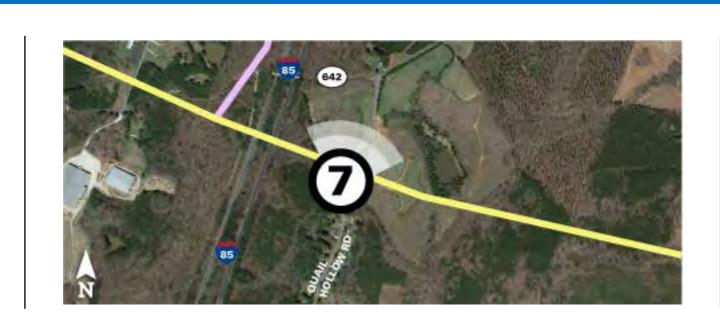

**Proposed Substations** 











#### **SIMULATION 1**

Date: 6/9/22 Time: 10:12 am

Viewing Direction: East









#### **SIMULATION 2**

Date: 6/9/22 Time: 10:25 am

Viewing Direction: East











#### **SIMULATION 3**

Date: 6/9/22 Time: 8:05 am

Viewing Direction: West









#### **SIMULATION 4**

Date: 6/9/22 Time: 9:00 am

Viewing Direction: Northeast









### **SIMULATION 5**

Date: 6/9/22 Time: 9:15 am

Viewing Direction: West









#### **SIMULATION 5**

Date: 6/9/22 Time: 9:15 am

Viewing Direction: West









#### **SIMULATION 6**

Date: 6/9/22 Time: 12:10 pm

Viewing Direction: East









#### **SIMULATION 6**

Date: 6/9/22 Time: 12:10 pm

Viewing Direction: East









#### **SIMULATION 7**

Date: 6/9/22 Time: 12:43 pm

Viewing Direction: North







#### **SIMULATION 8**

Date: 6/9/22 Time: 12:58 pm

Viewing Direction: East









#### **SIMULATION 9**

Date: 6/9/22 Time: 1:48 pm

Viewing Direction: West







### **SIMULATION 10**

Date: 6/9/22 Time: 2:18 pm

Viewing Direction: Southwest









#### **SIMULATION 11**

Date: 6/9/22 Time: 3:11 pm

Viewing Direction: East









### **SIMULATION 12**

Date: 6/9/22 Time: 3:34 pm

Viewing Direction: East









#### **SIMULATION 13**

Date: 6/10/22 Time: 10:12 am

Viewing Direction: East







PROPOSED Conditions

### **SIMULATION 14**

Date: 6/10/22 Time: 9:59 am

Viewing Direction: East









### **SIMULATION 15**

Date: 6/10/22 Time: 9:23 am

Viewing Direction: North









#### **SIMULATION 16**

Date: 6/10/22 Time: 7:27 am

Viewing Direction: North