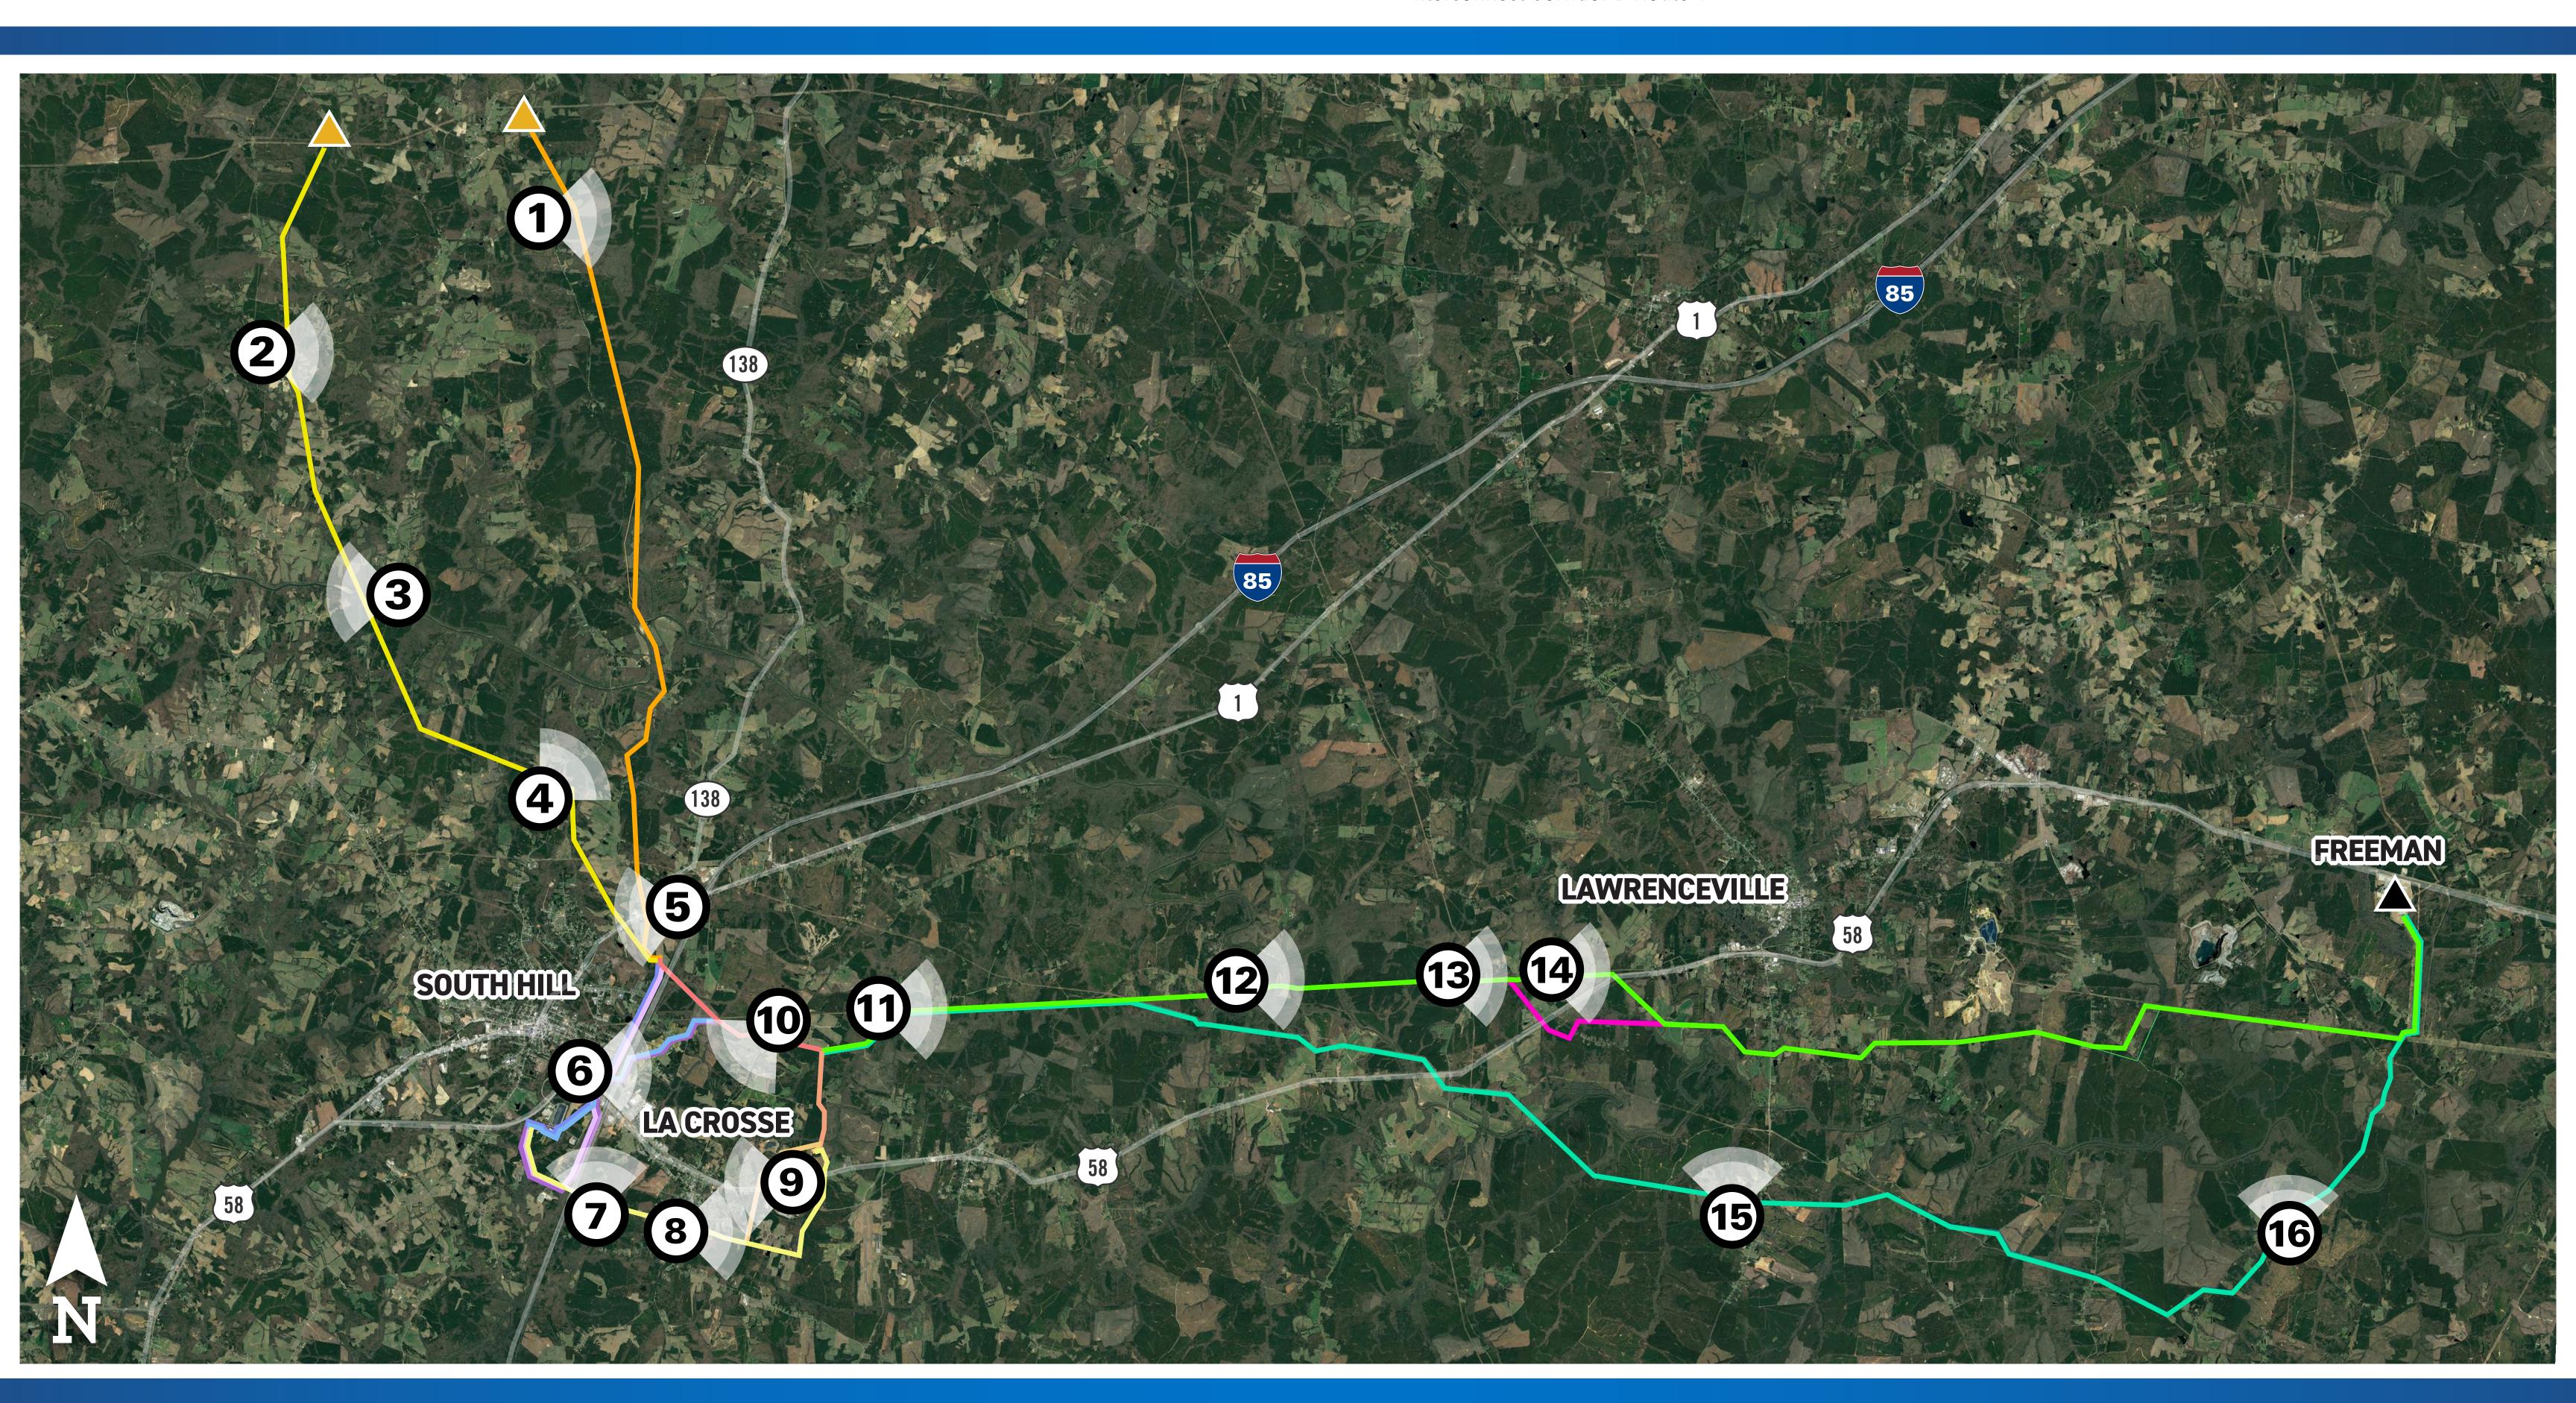

#### **SUBSTATION INTERCONNECTS**

- Interconnect Corridor A Route 1
- Interconnect Corridor B Route 1
- Interconnect Corridor C Route 1
- Interconnect Corridor C Route 2
- Interconnect Corridor D Route 1
- Interconnect Corridor D Route 2 Interconnect Corridor D Route 3
- Interconnect Corridor D Route 4