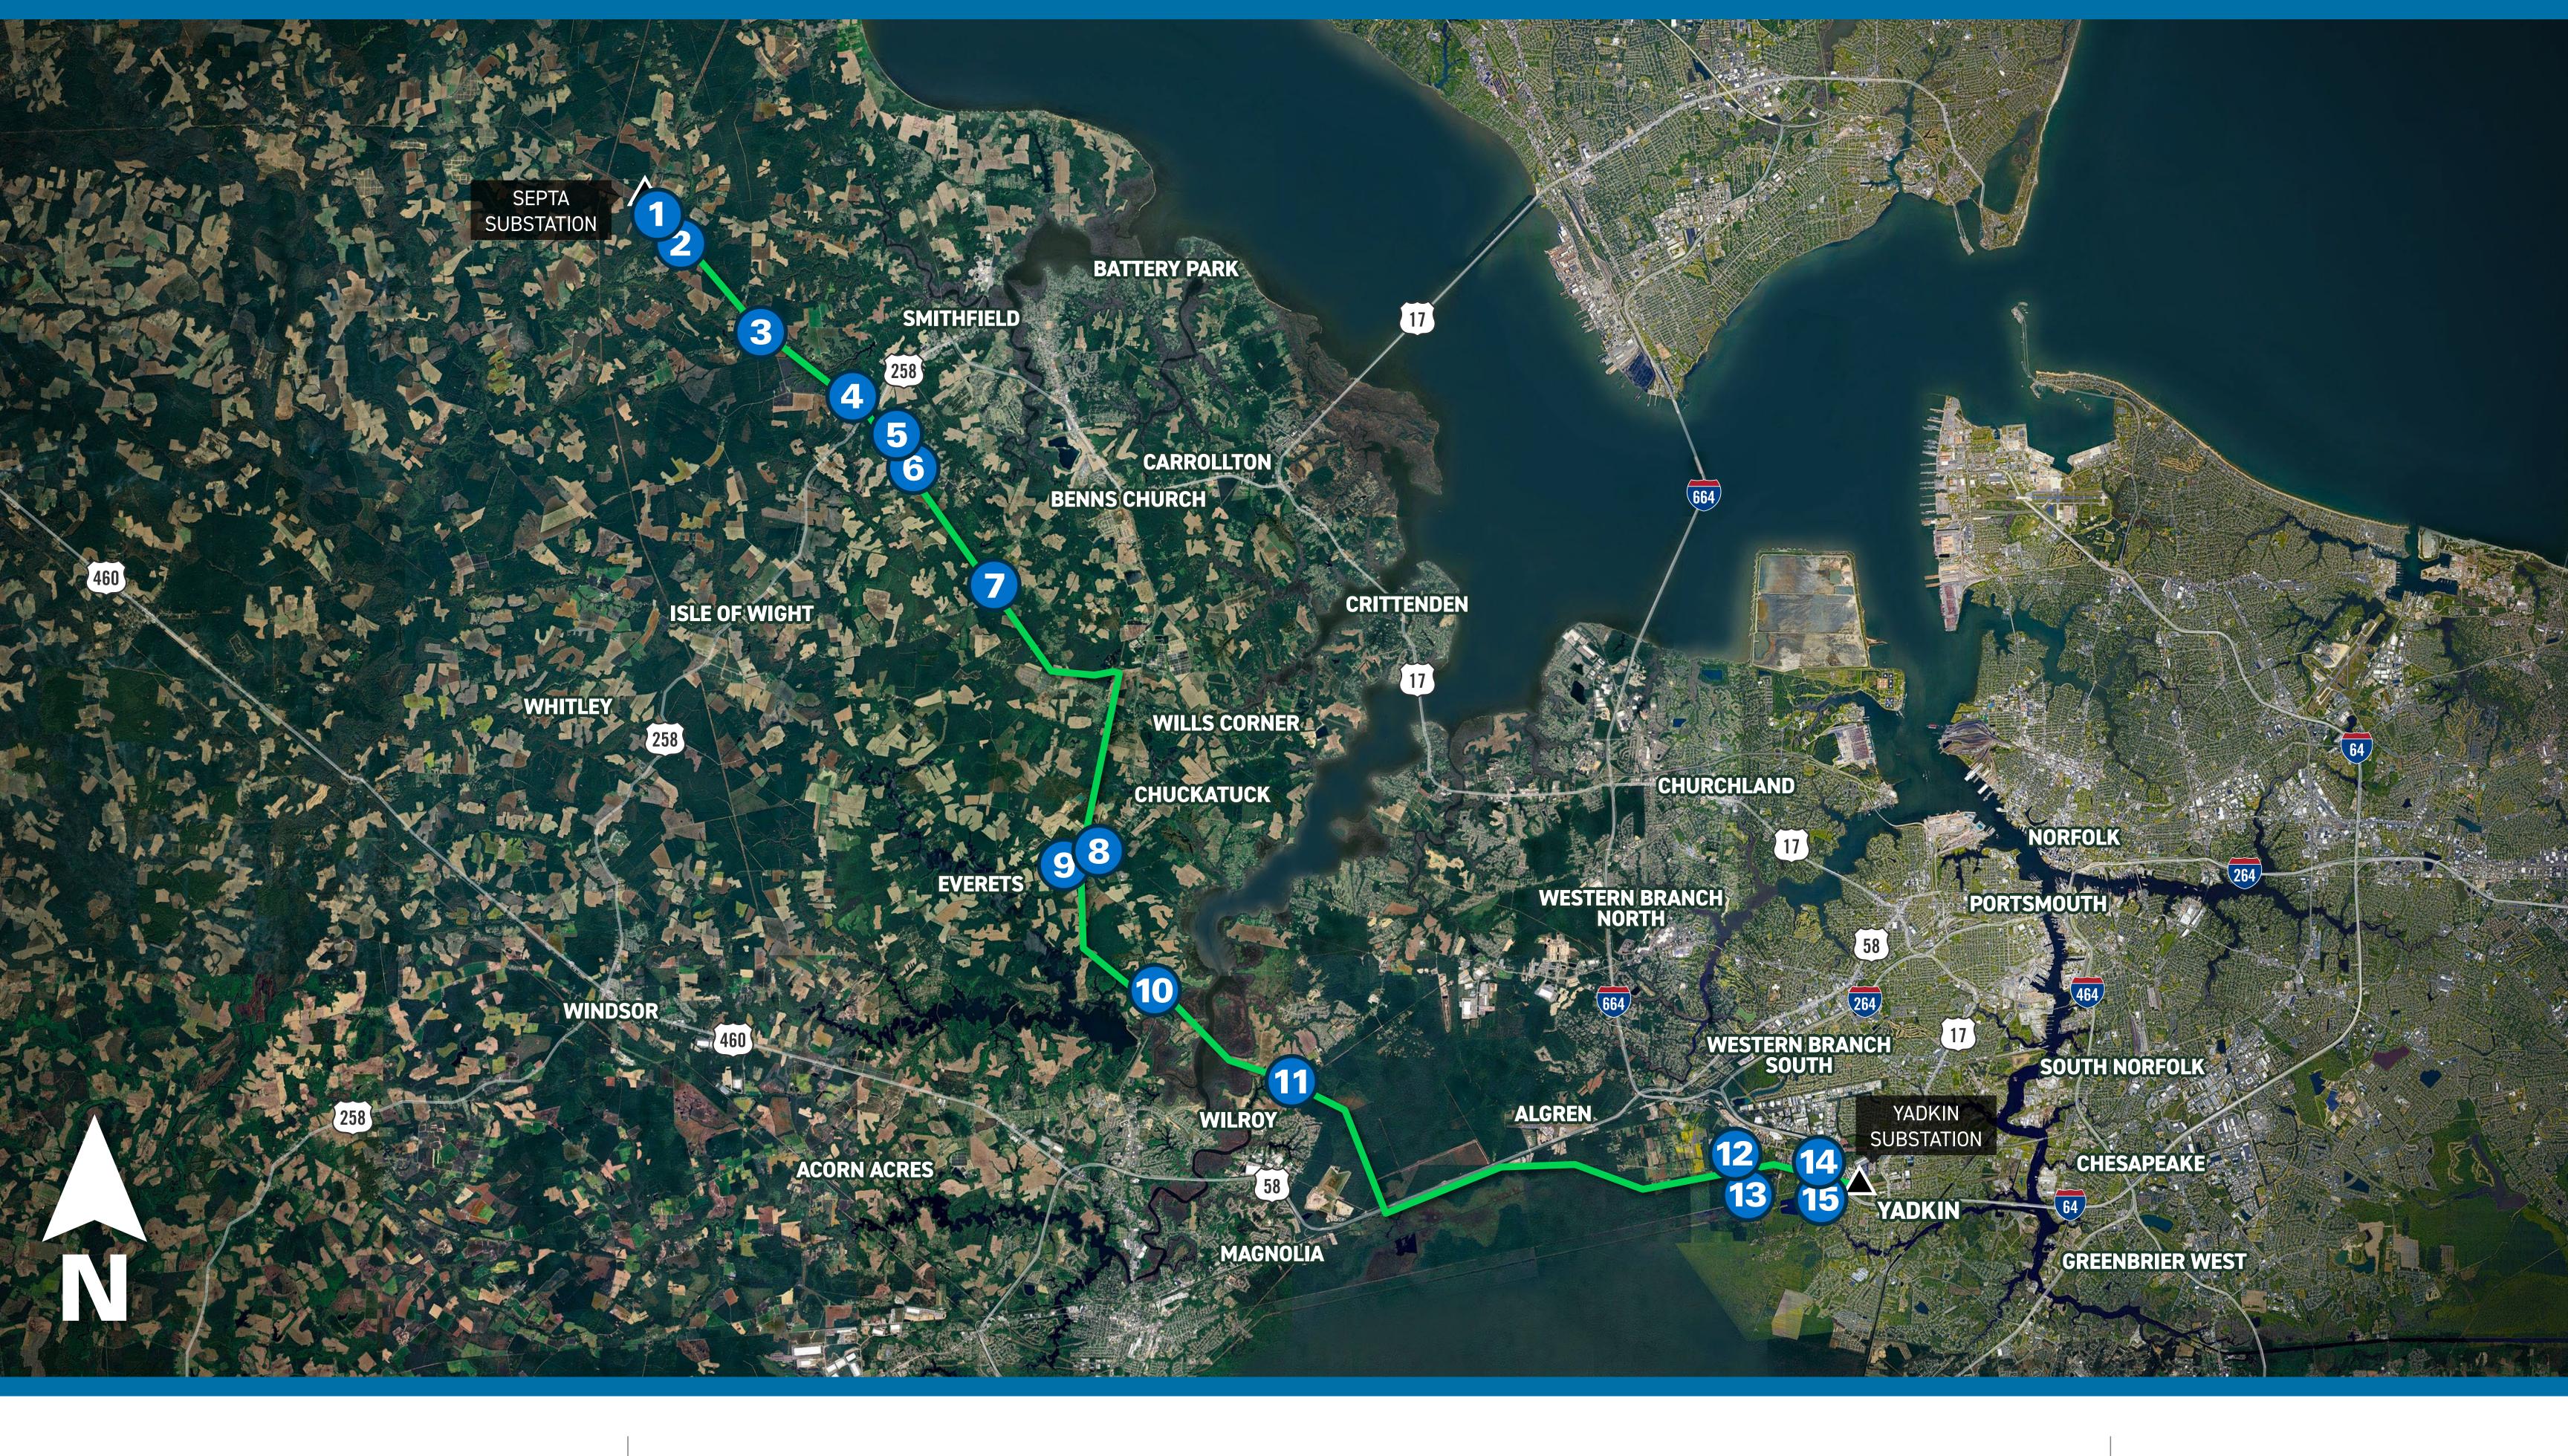

Date: 11/08/2024 Time: 9:53 am Viewing Direction: East









Date: 11/08/2024 Time: 9:40 am Viewing Direction: North













Date: 11/07/2024 Time: 3:02 pm Viewing Direction: North











Date: 11/08/2024 Time: 10:31 am Viewing Direction: West











Date: 11/08/2024 Time: 10:54 am Viewing Direction: West



5 Viewpoint Location — Transmission Line









# SEPTA TO YADKIN Electric Transmission Line Rebuild Project

# Viewpoint 6

Date: 11/07/2024 Time: 2:13 pm Viewing Direction: East













Date: 11/07/2024 Time: 1:45 pm Viewing Direction: South



Viewpoint Location — Transmission Line









Date: 11/07/2024 Time: 12:25 pm Viewing Direction: Northwest















Date: 11/07/2024 Time: 12:19 pm Viewing Direction: East













Date: 11/