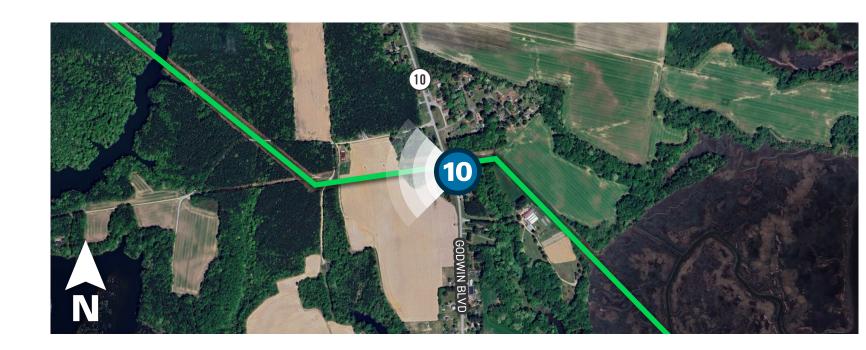

Date: 11/07/2024 Time: 8:48 am Viewing Direction: Northwest

Use of the original of the or