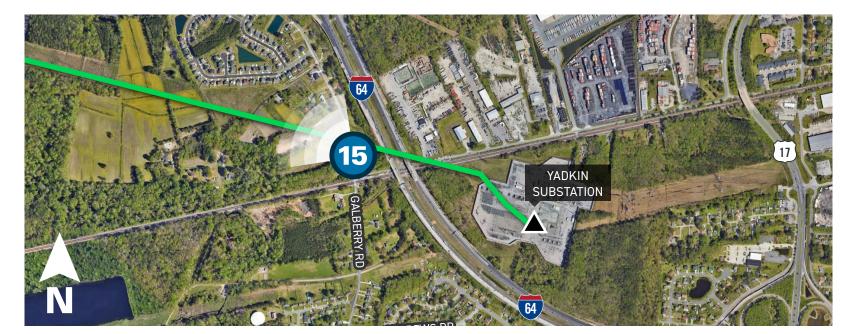

Date: 11/08/2024 Time: 10:54 am Viewing Direction: West

5 Viewpoint Location — Transmission Line