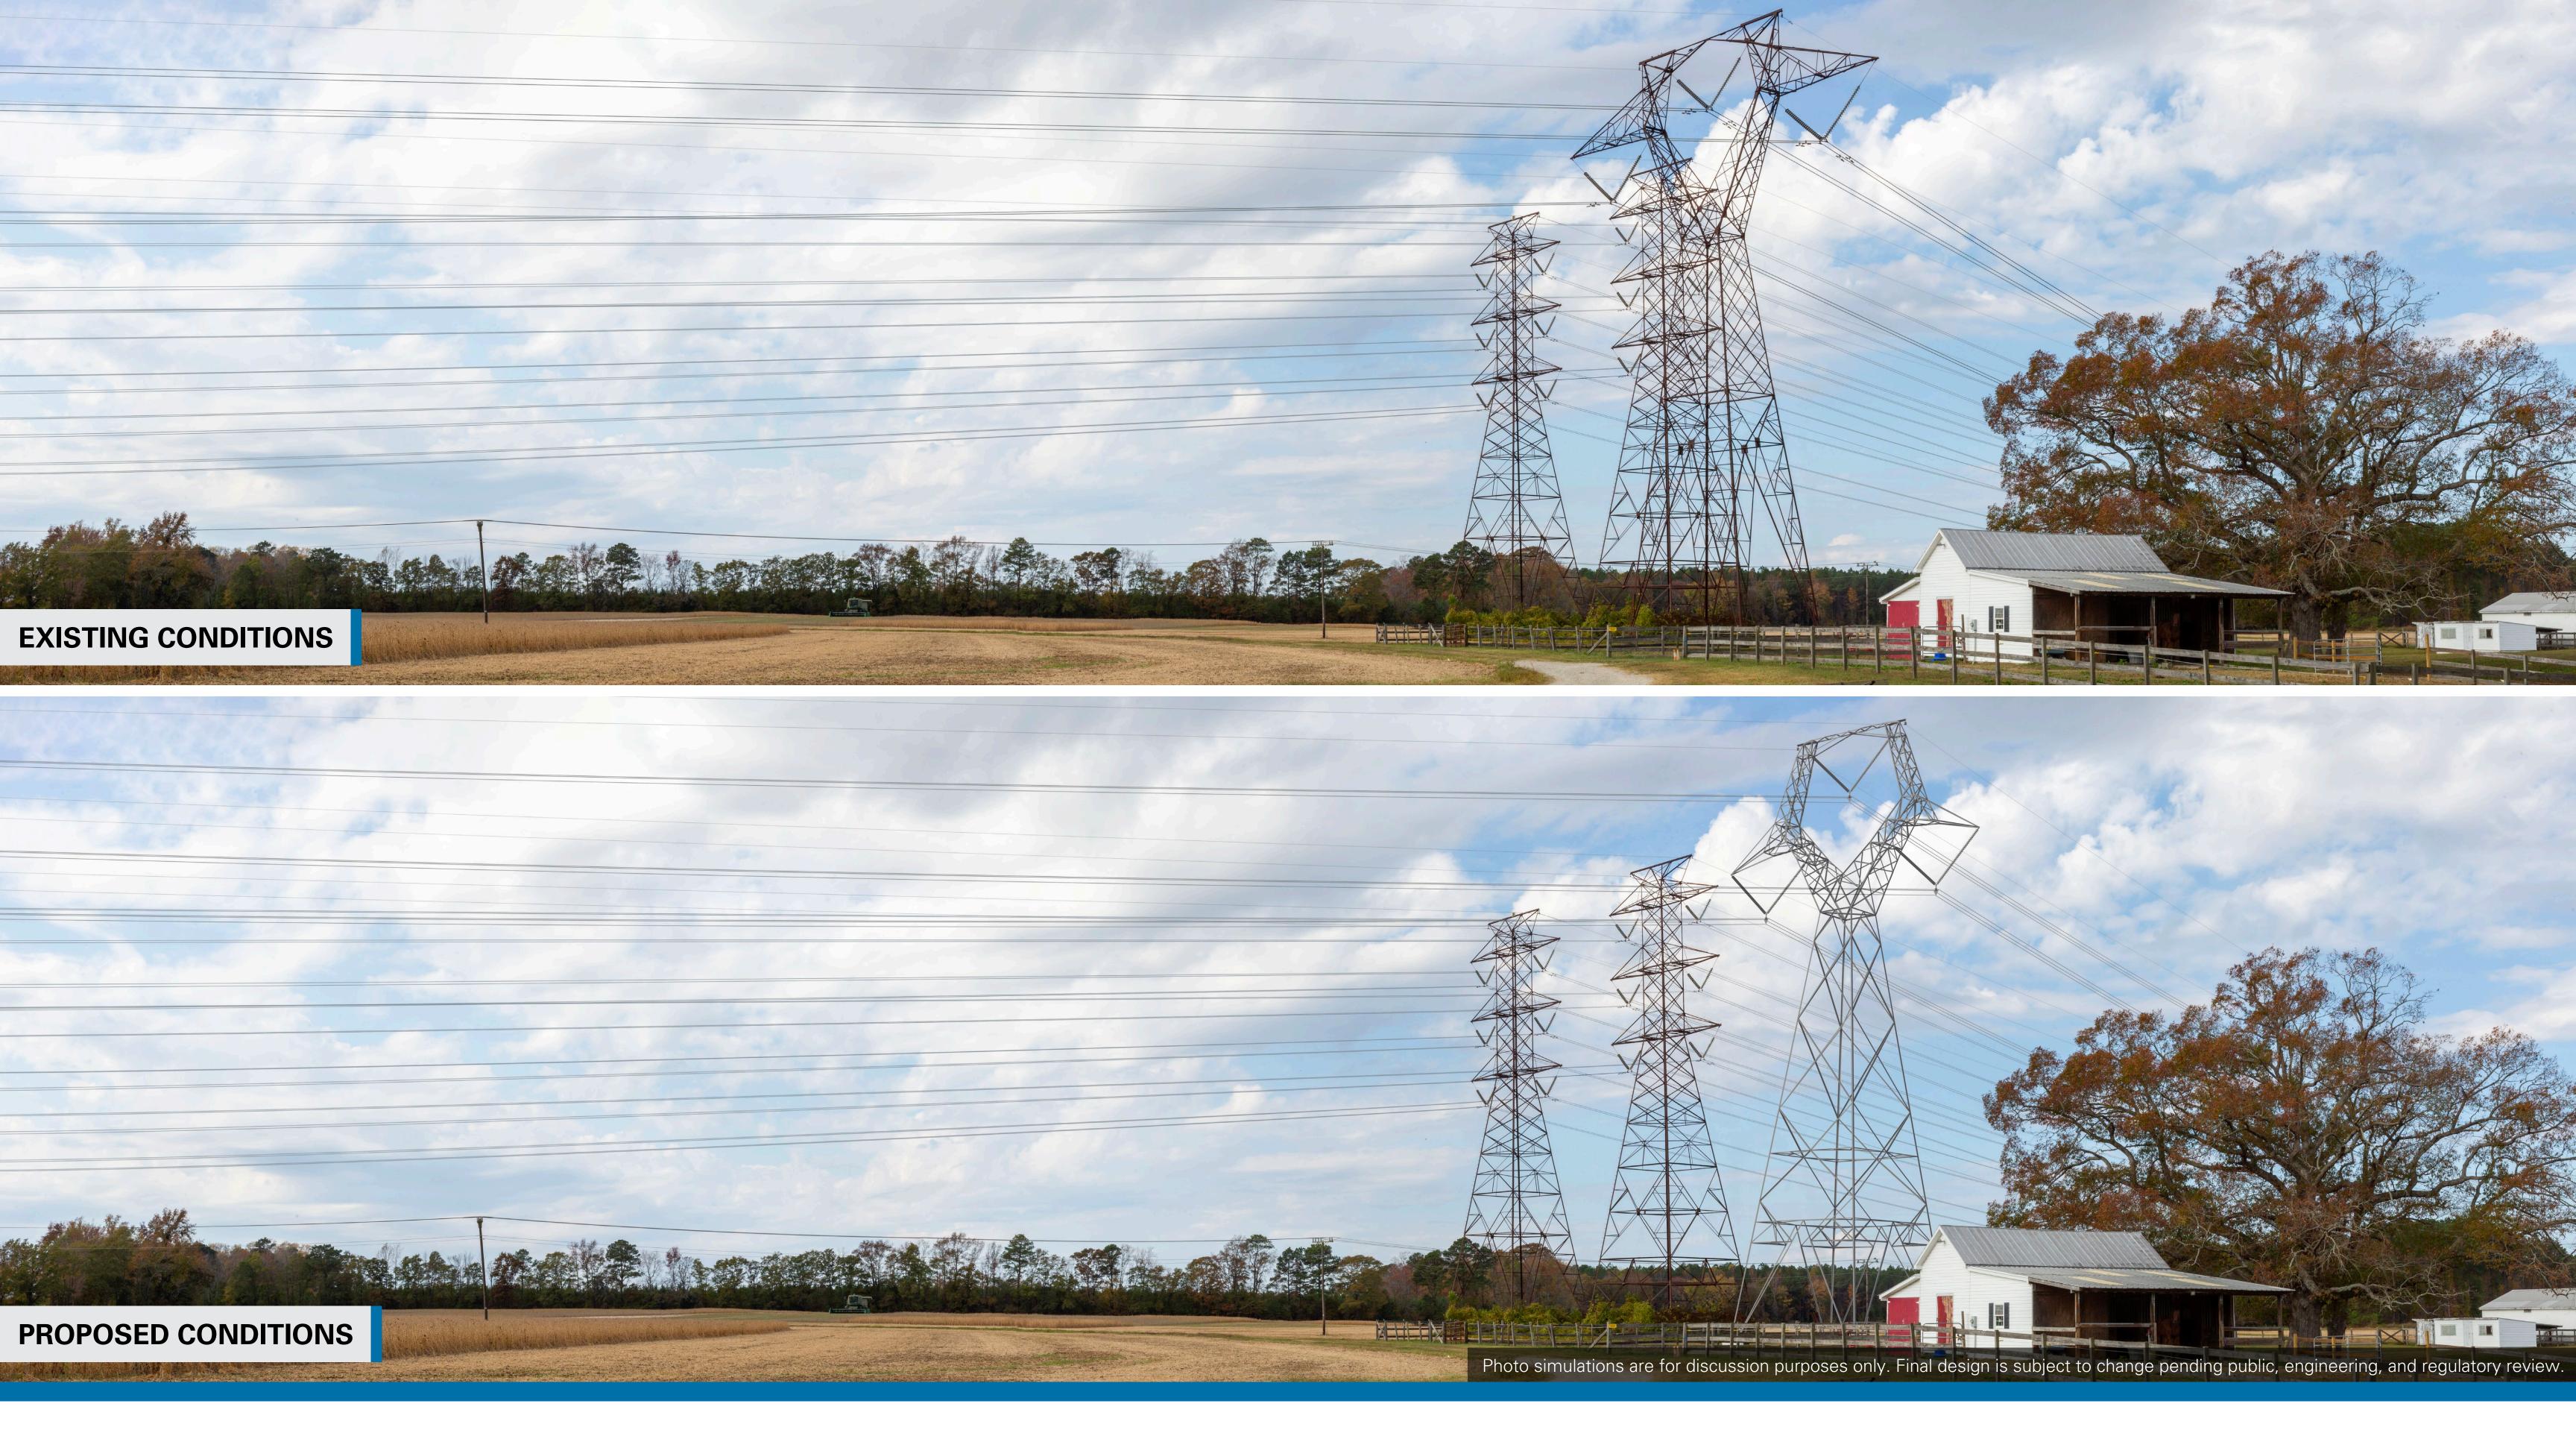

Date: 11/07/2024 Time: 12:19 pm Viewing Direction: East

Date: 11/07/2024 Time: 11:52 am Viewing Direction: West

Viewpoint LocationTransmission Line

Date: 11/07/2024 Time: 10:53 am Viewing Direction: Northwest

Date: 11/07/2024 Time: 9:03 am Viewing Direction: Northeast

Viewpoint LocationTransmission Line

Date: 11/07/2024 Time: 9:04 am Viewing Direction: West

Viewpoint LocationTransmission Line

Date: 11/08/2024 Time: 11:57 am Viewing Direction: Southwest