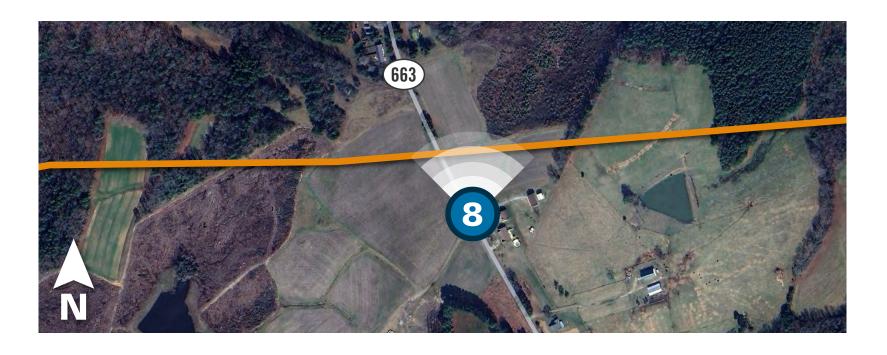

Date: 05/21/2024 Time: 8:55 am Viewing Direction: Southeast

Date: 05/22/2024 Time: 11:53 am Viewing Direction: Southwest

🔞 Viewpoint Location 🛛 💻 Route 5

Date: 05/22/2024 Time: 7:16 am Viewing Direction: South