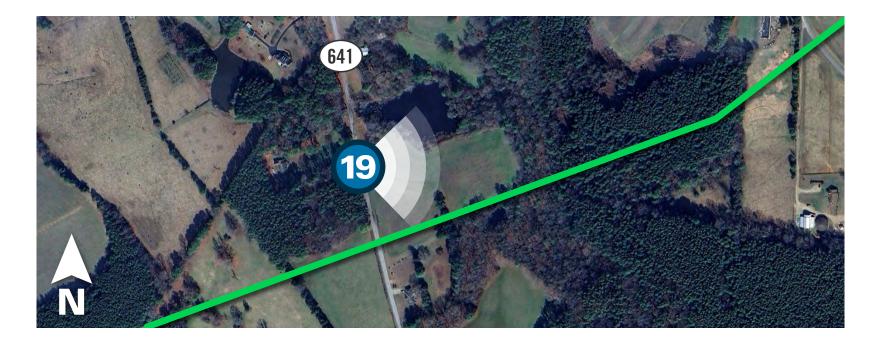

Date: 05/21/2024 Time: 8:55 am Viewing Direction: Southeast

Date: 05/22/2024 Time: 11:53 am Viewing Direction: Southwest

🔞 Viewpoint Location 🛛 💻 Route 5

Date: 05/22/2024 Time: 7:16 am Viewing Direction: South