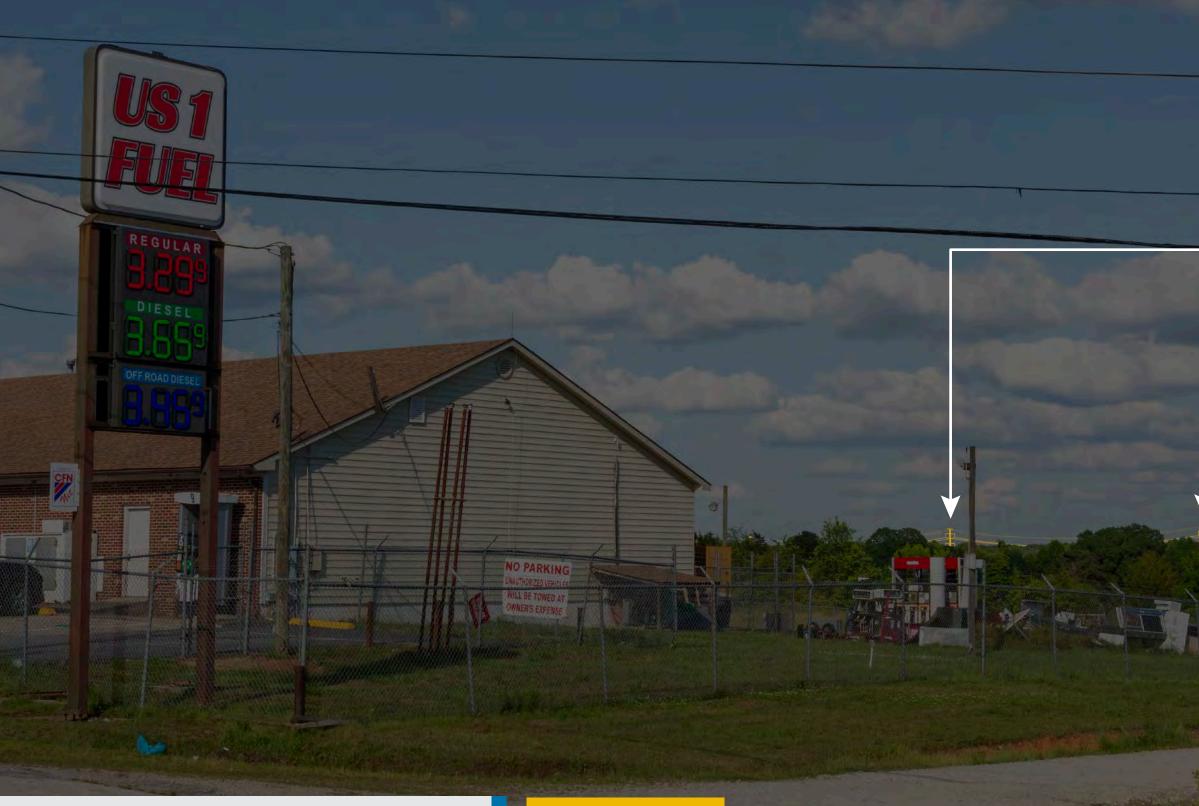

## **EXISTING CONDITIONS**

Date: 05/22/2024 Time: 10:21 am Viewing Direction: Northeast

**EXISTING CONDITIONS** 

VISIBLE CONDUCTOR

**PROPOSED CONDITIONS** 

Date: 05/22/2024 Time: 10:21 am Viewing Direction: Northeast