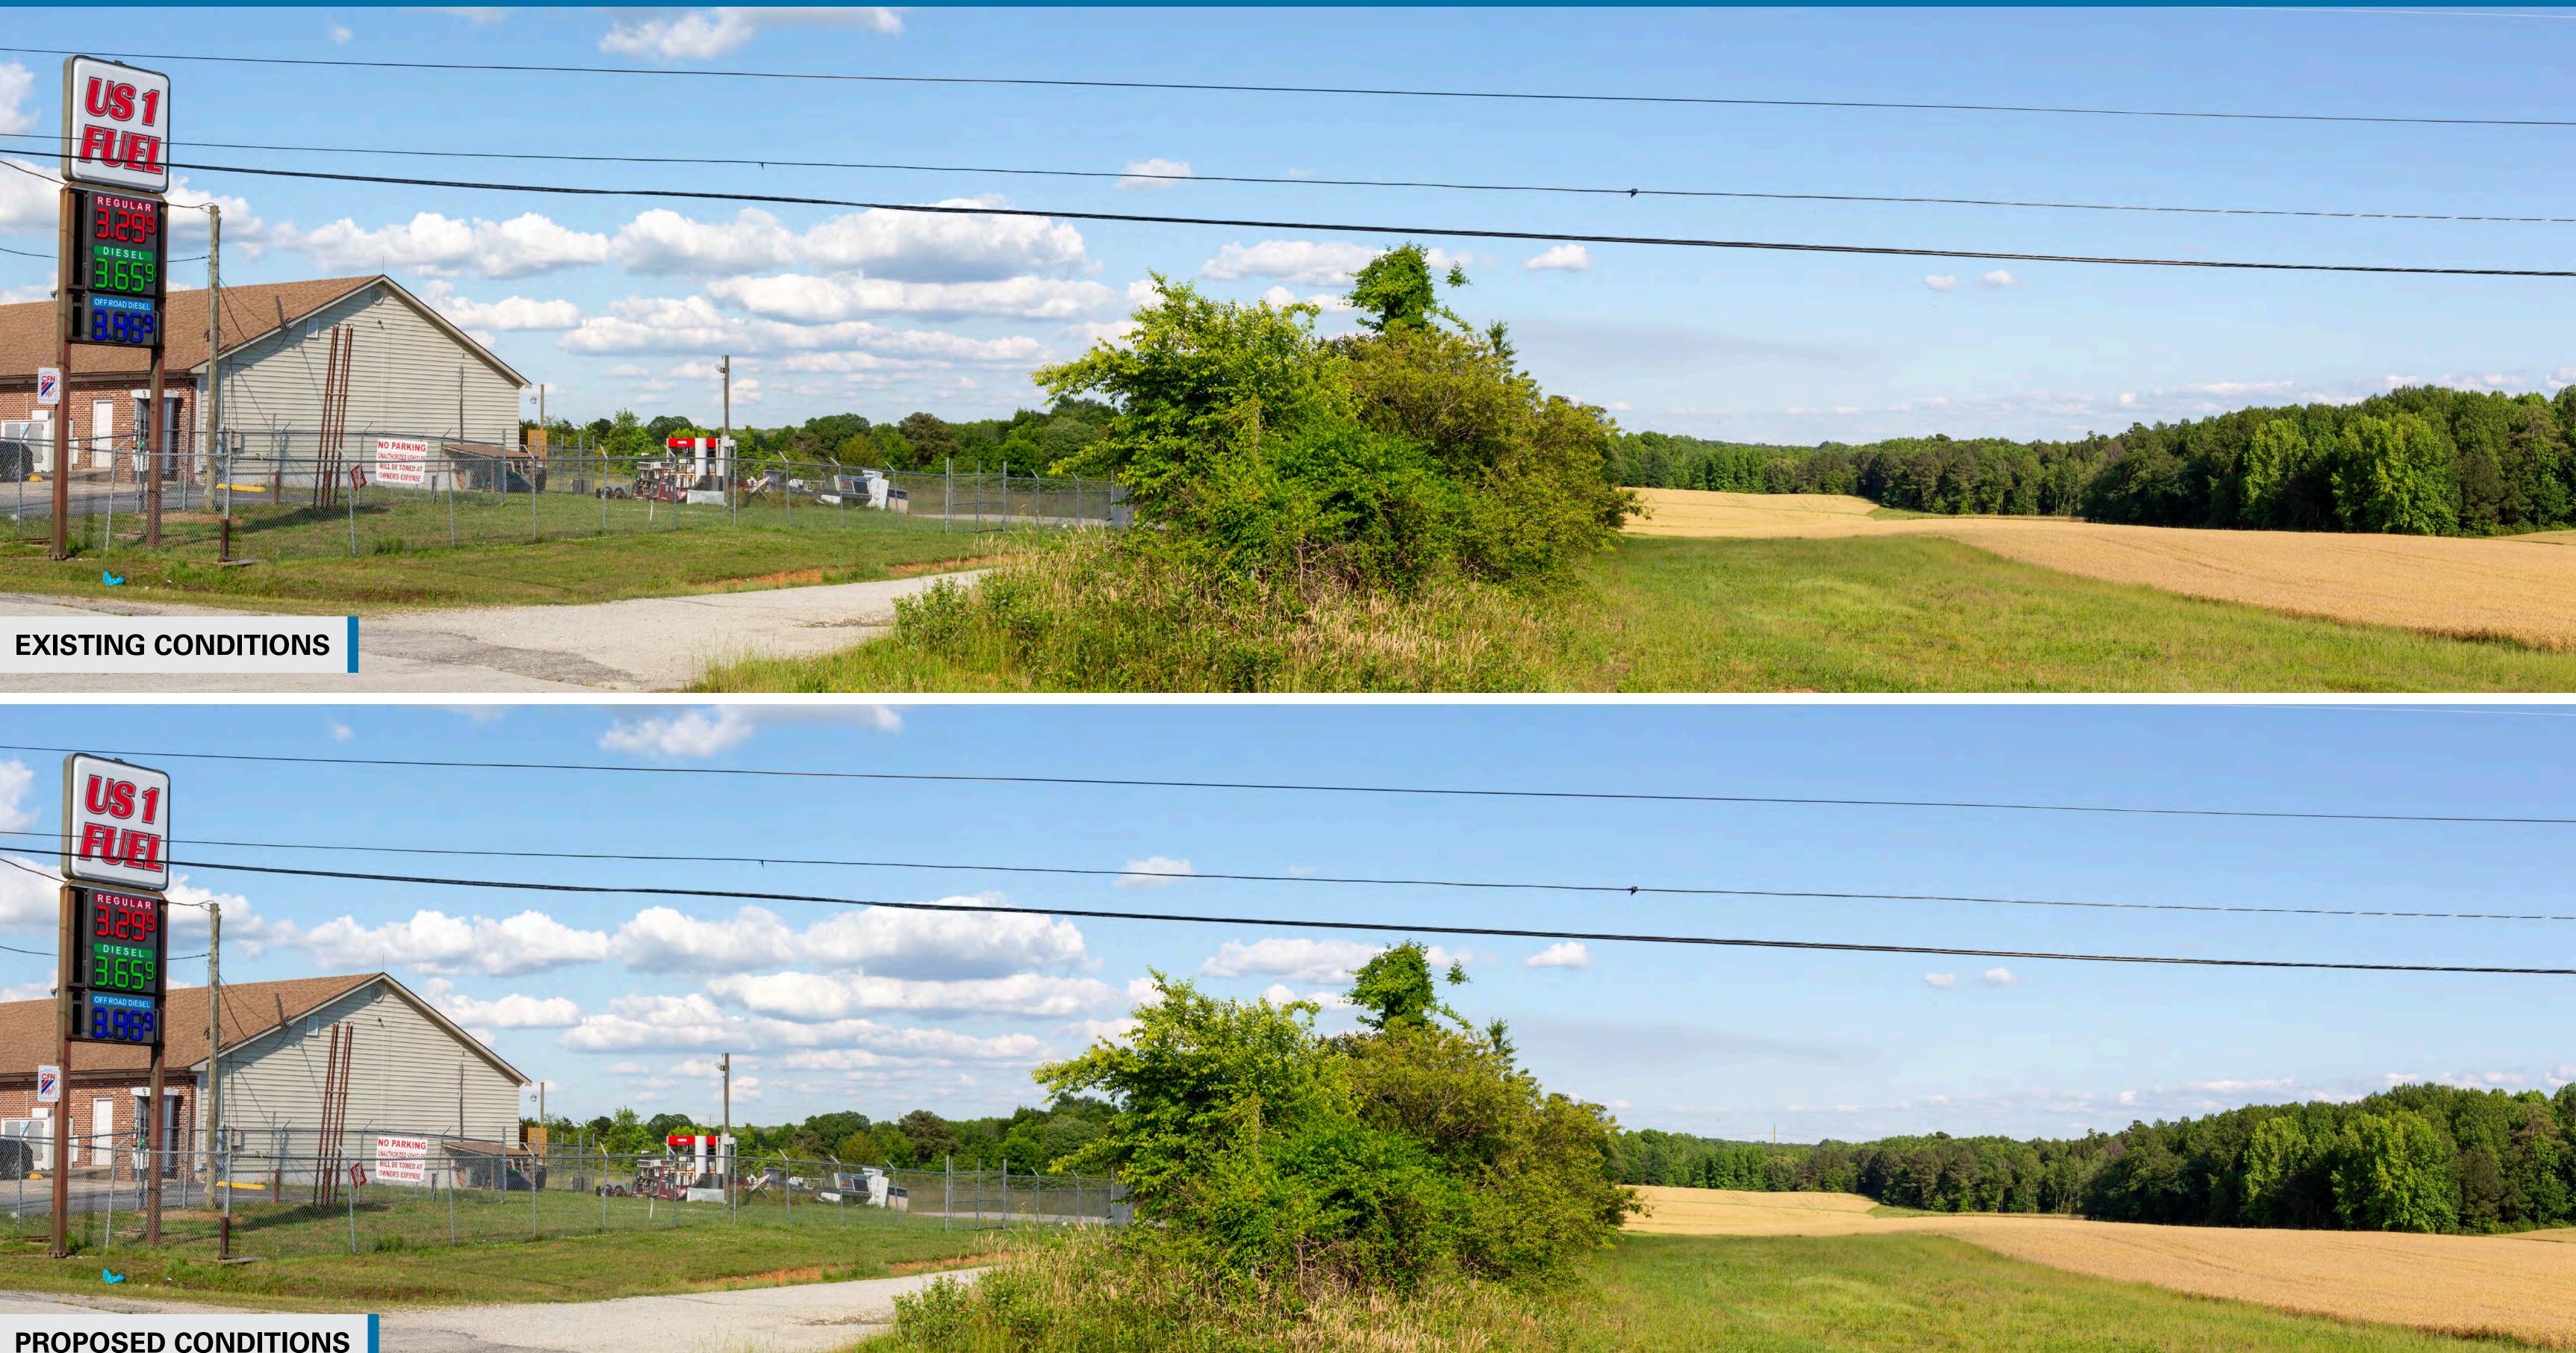

## **EXISTING CONDITIONS**

Date: 05/21/2024 Time: 2:38 pm Viewing Direction: Northeast