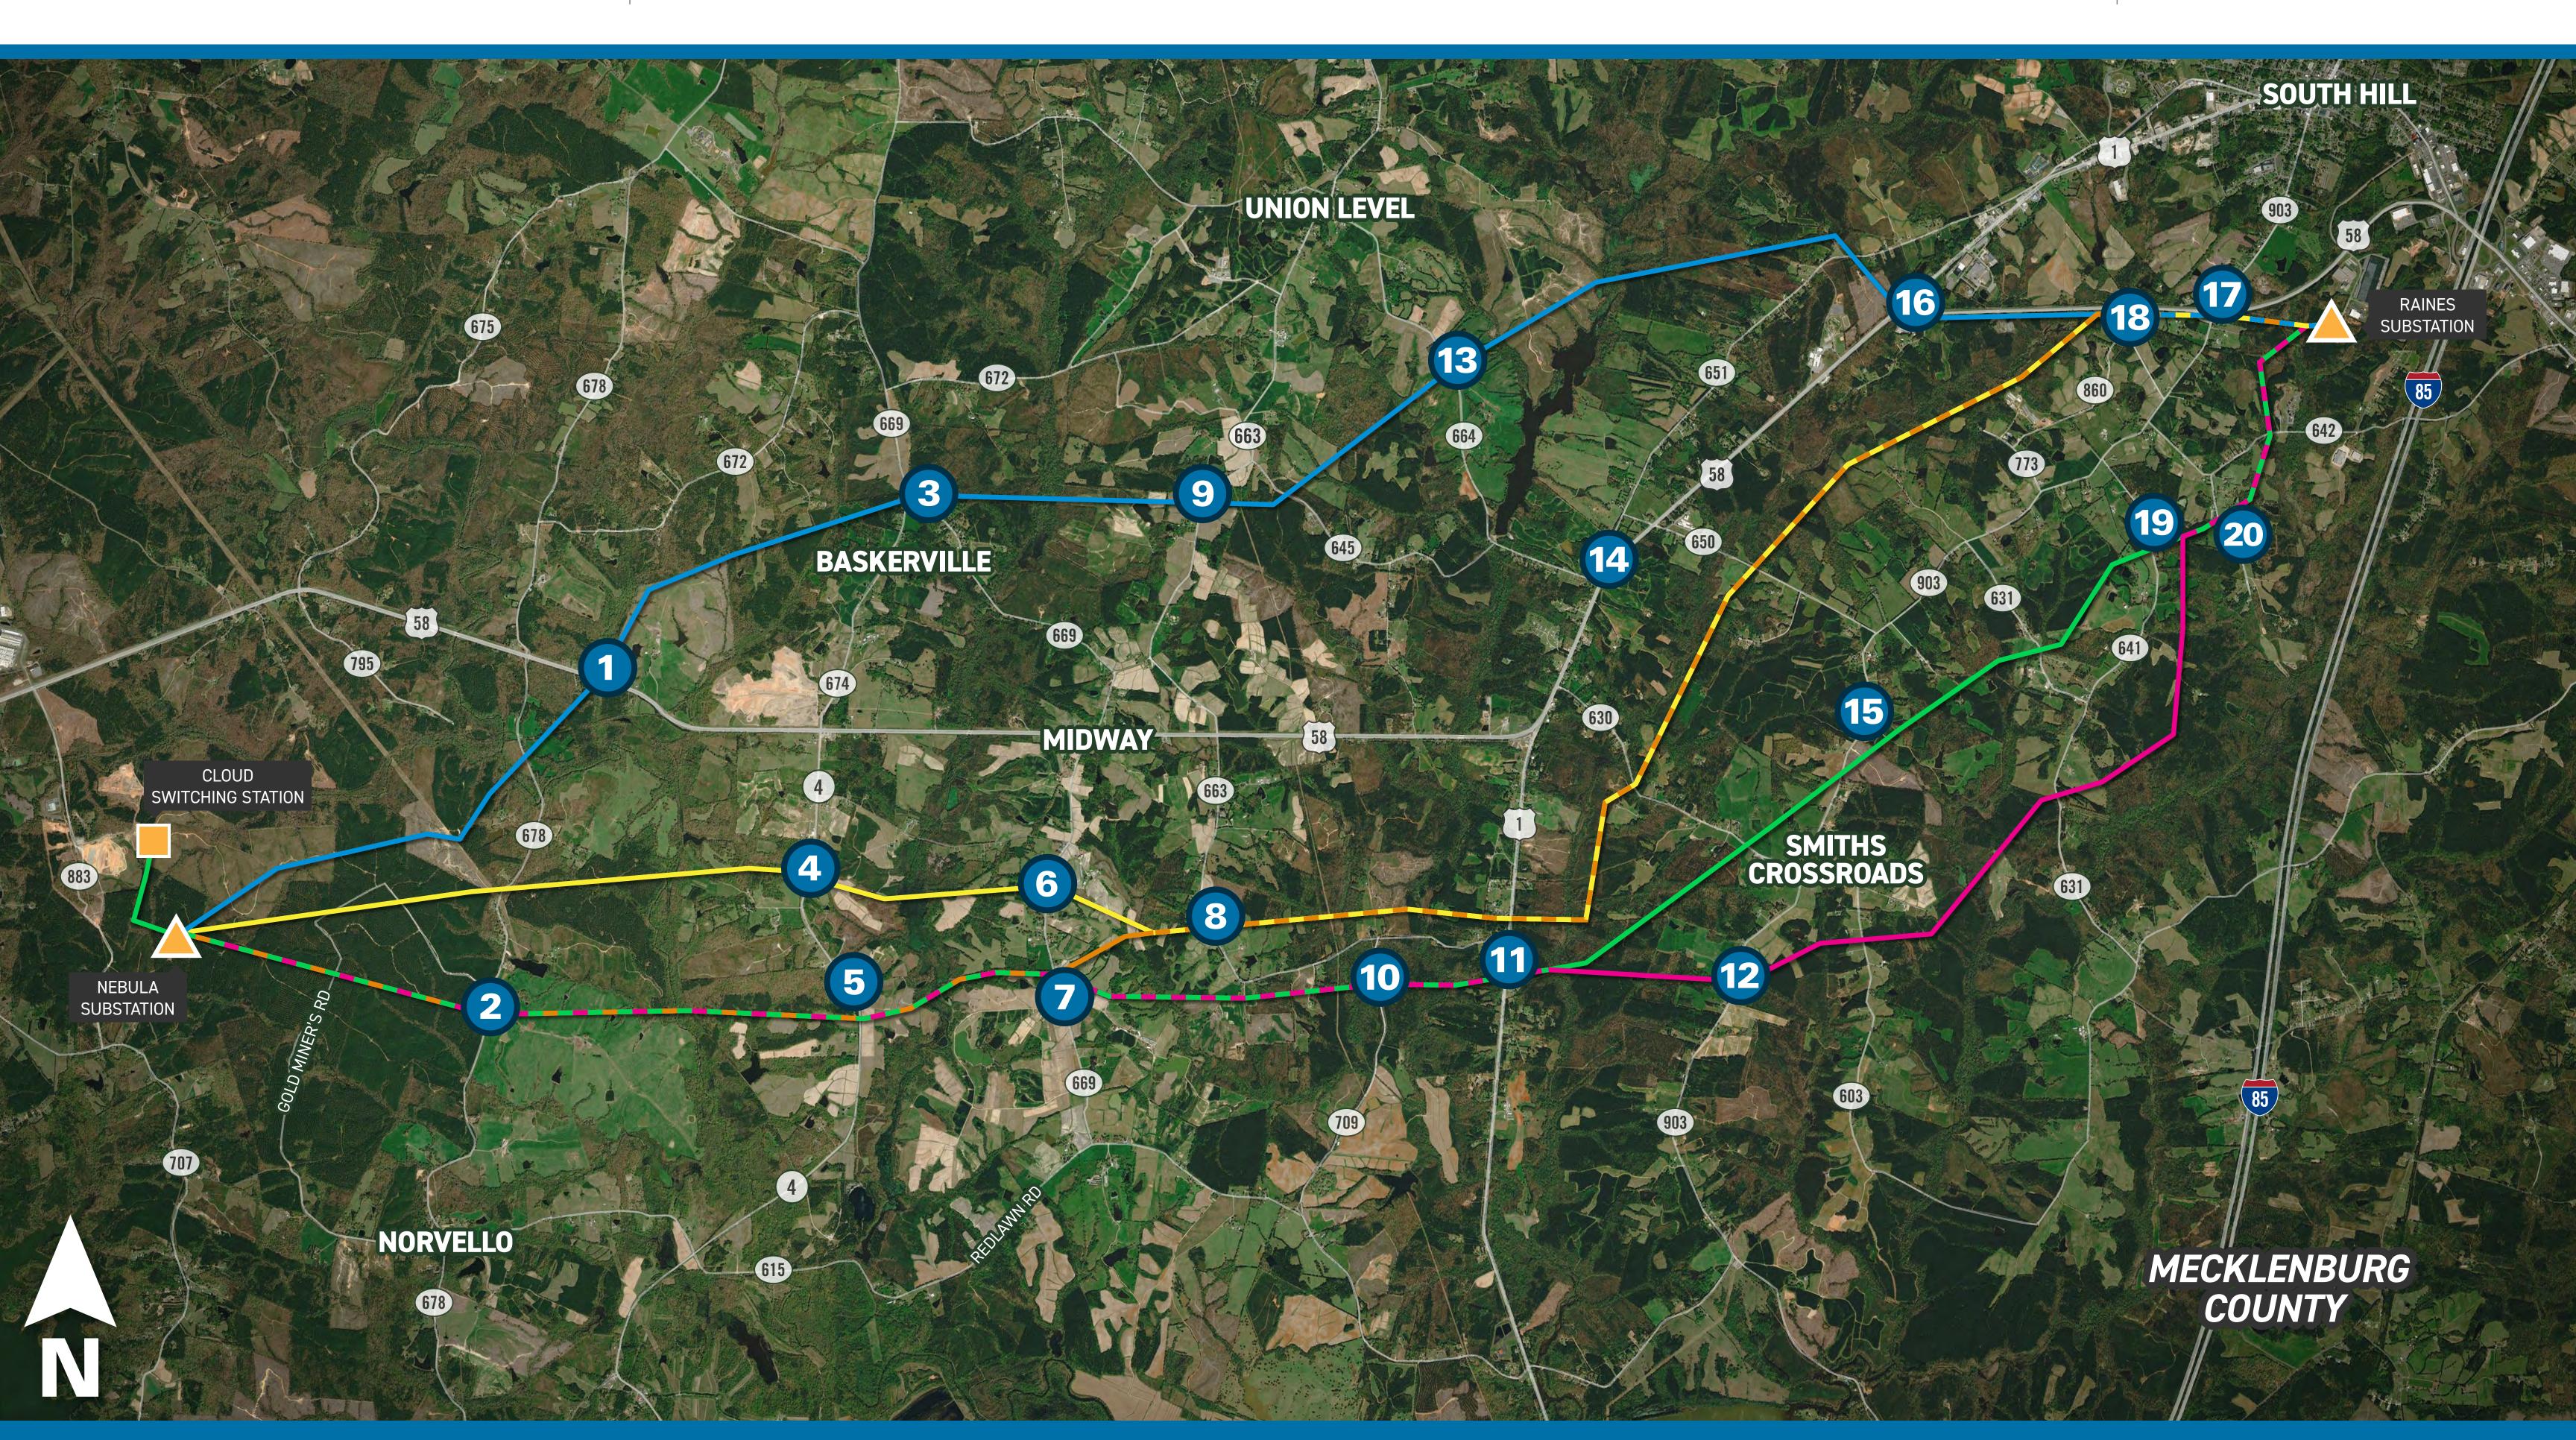

Date: 05/21/2024 Time: 8:55 am Viewing Direction: Southeast

Date: 05/22/2024 Time: 11:53 am Viewing Direction: Southwest

🔞 Viewpoint Location 🛛 💻 Route 5

Date: 05/22/2024 Time: 7:16 am Viewing Direction: South