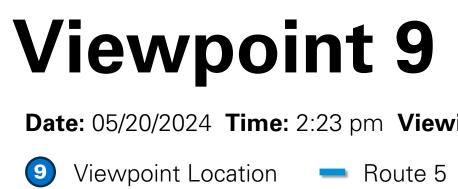

## **EXISTING CONDITIONS**

Date: 05/21/2024 Time: 3:18 pm Viewing Direction: Northeast

Date: 05/21/2024 Time: 3:39 pm Viewing Direction: North

Date: 05/20/2024 Time: 2:23 pm Viewing Direction: Northwest

Date: 05/21/2024 Time: 4:07 pm Viewing Direction: North