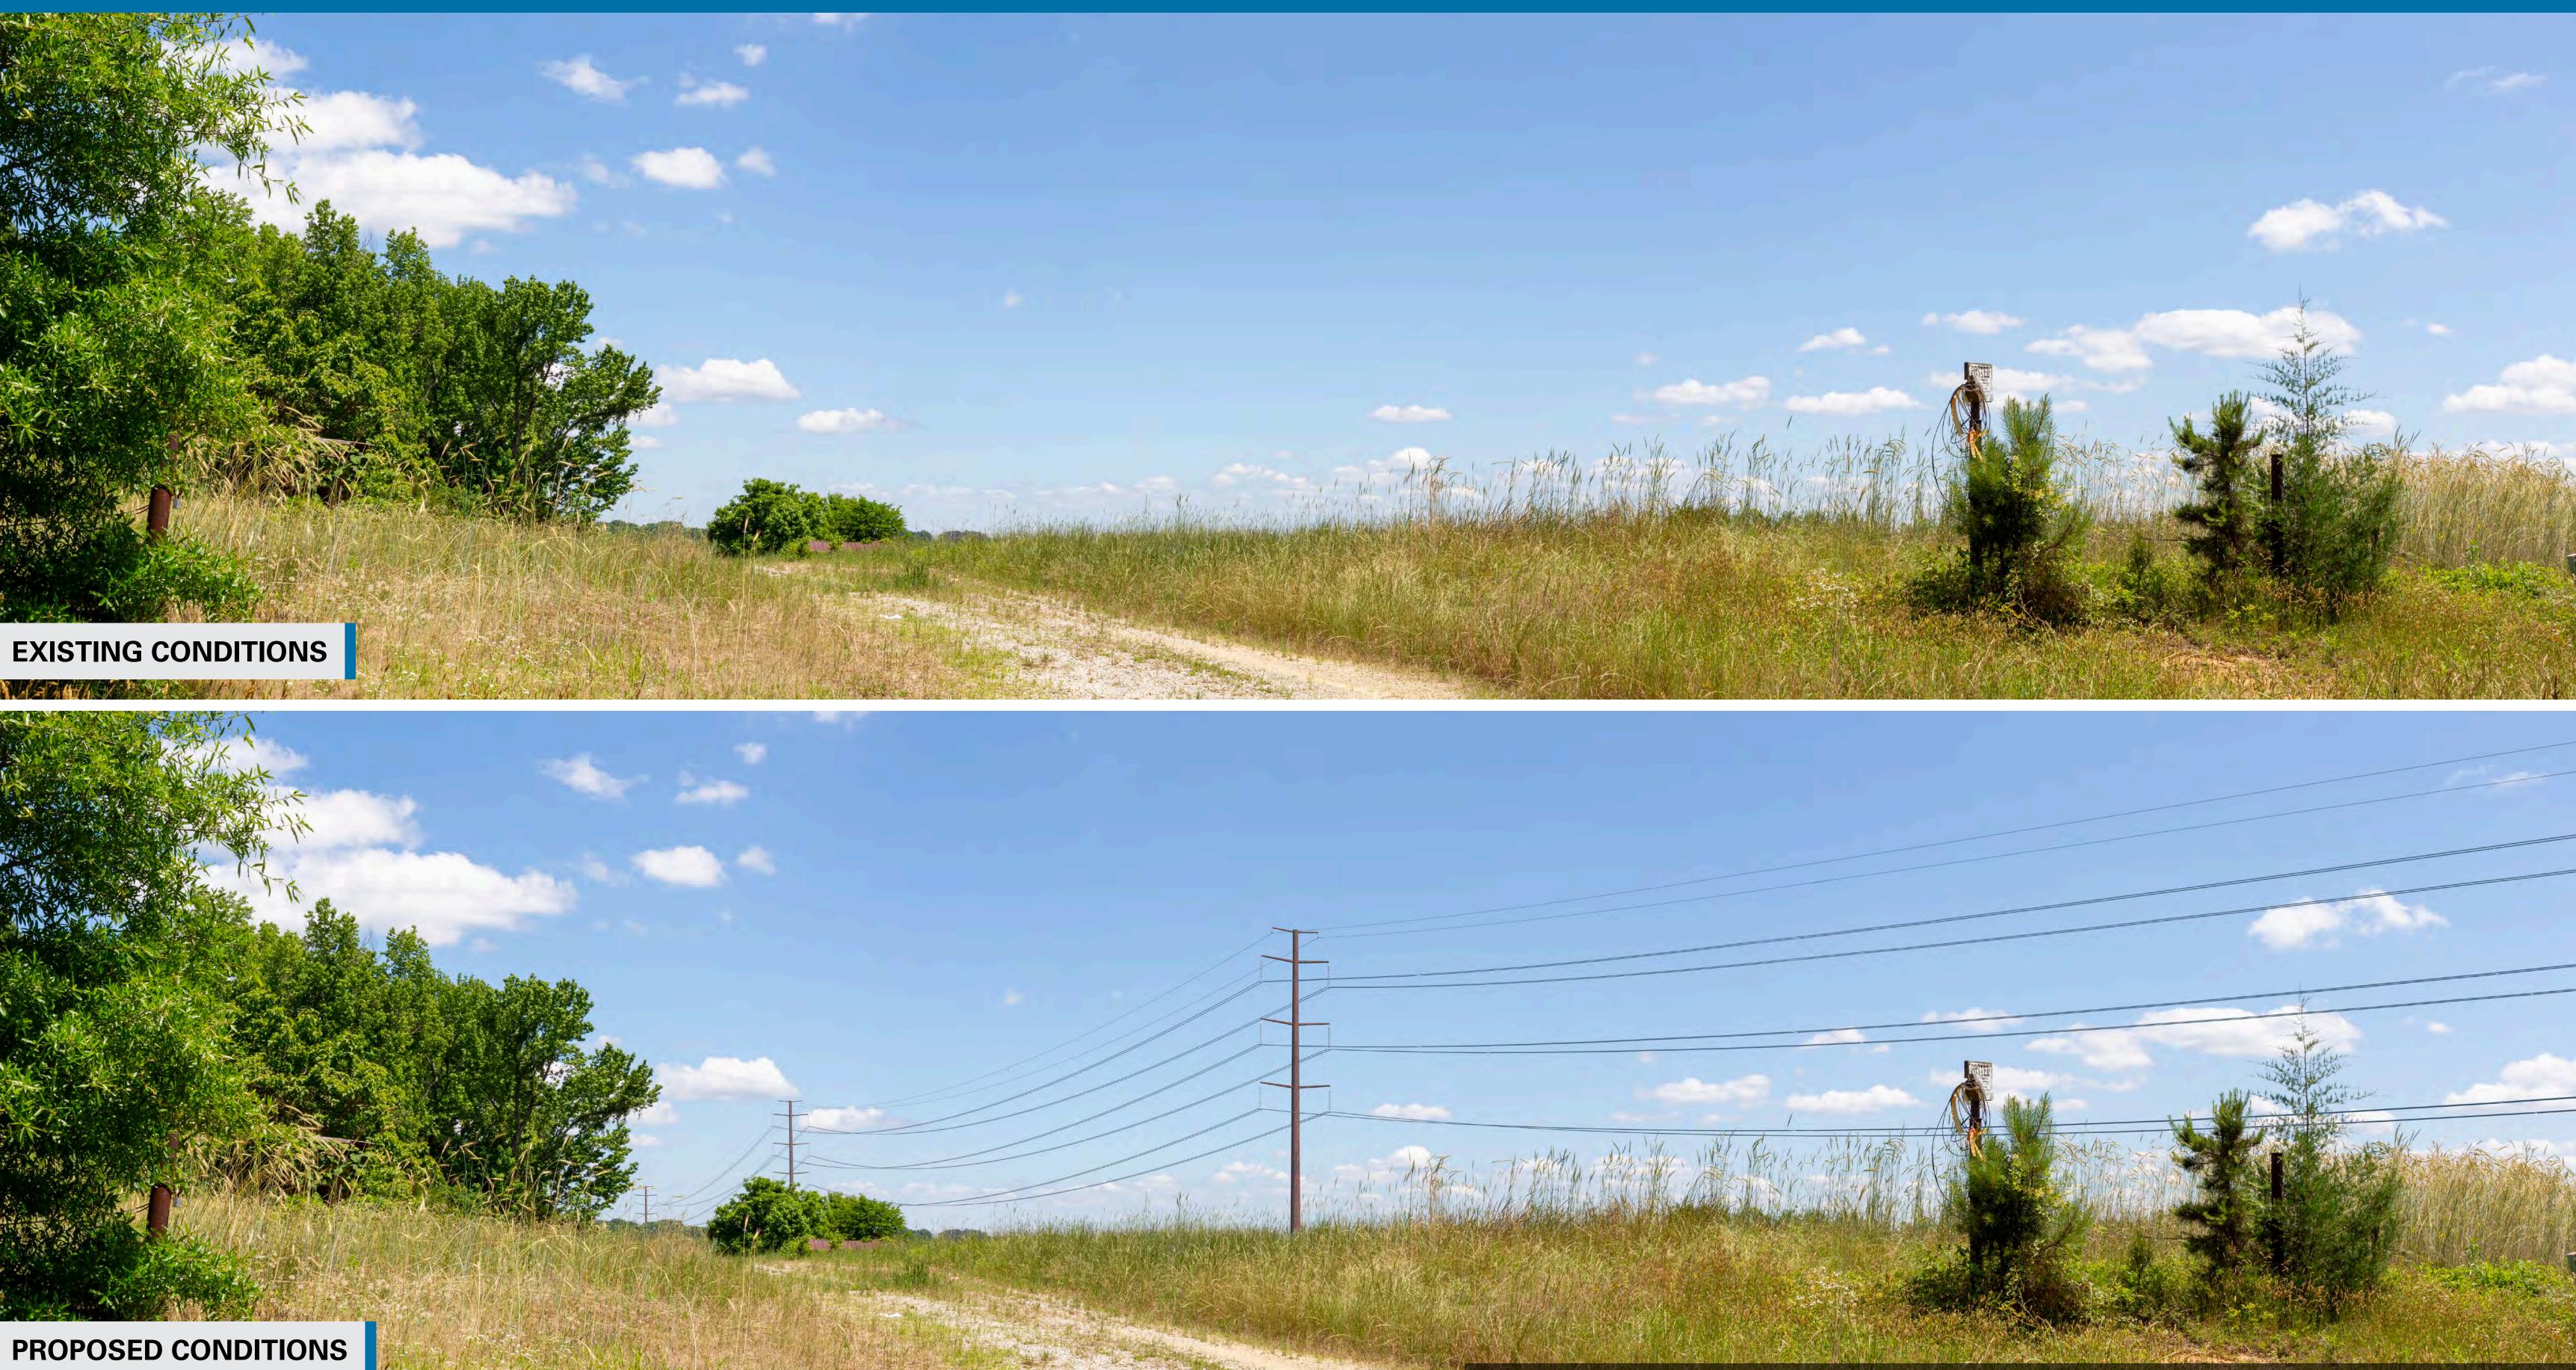

## **EXISTING CONDITIONS**

Date: 05/21/2024 Time: 3:18 pm Viewing Direction: Northeast

Date: 05/21/2024 Time: 3:39 pm Viewing Direction: North

Date: 05/20/2024 Time: 2:23 pm Viewing Direction: Northwest

Date: 05/21/2024 Time: 4:07 pm Viewing Direction: North