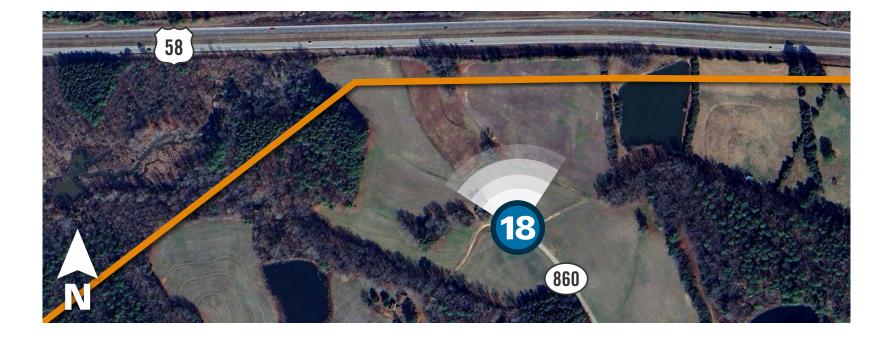

Date: 05/21/2024 Time: 8:55 am Viewing Direction: Southeast

Date: 05/22/2024 Time: 11:53 am Viewing Direction: Southwest

🔞 Viewpoint Location 🛛 💻 Route 5

Date: 05/22/2024 Time: 7:16 am Viewing Direction: South

Date: 05/22/2024 Time: 12:40 pm Viewing Direction: North

Date: 05/22/2024 Time: 12:40 pm Viewing Direction: North

Date: 05/21/2024 Time: 11:31 am Viewing Direction: East

Date: 05/21/2024 Time: 11:31 am Viewing Direction: East