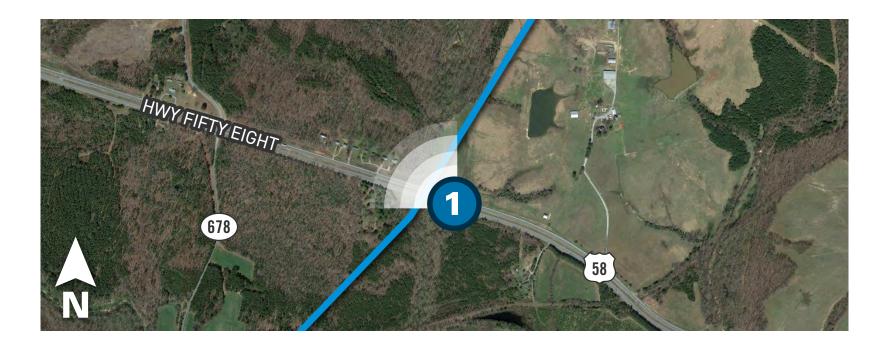

**EXISTING CONDITIONS** 

PROPOSED CONDITIONS

Date: 05/20/2024 Time: 12:50 pm Viewing Direction: Northwest