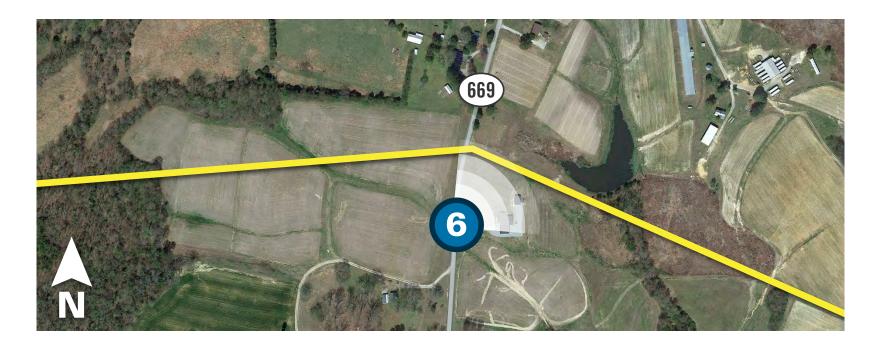

## **EXISTING CONDITIONS**

Date: 05/21/2024 Time: 2:38 pm Viewing Direction: Northeast