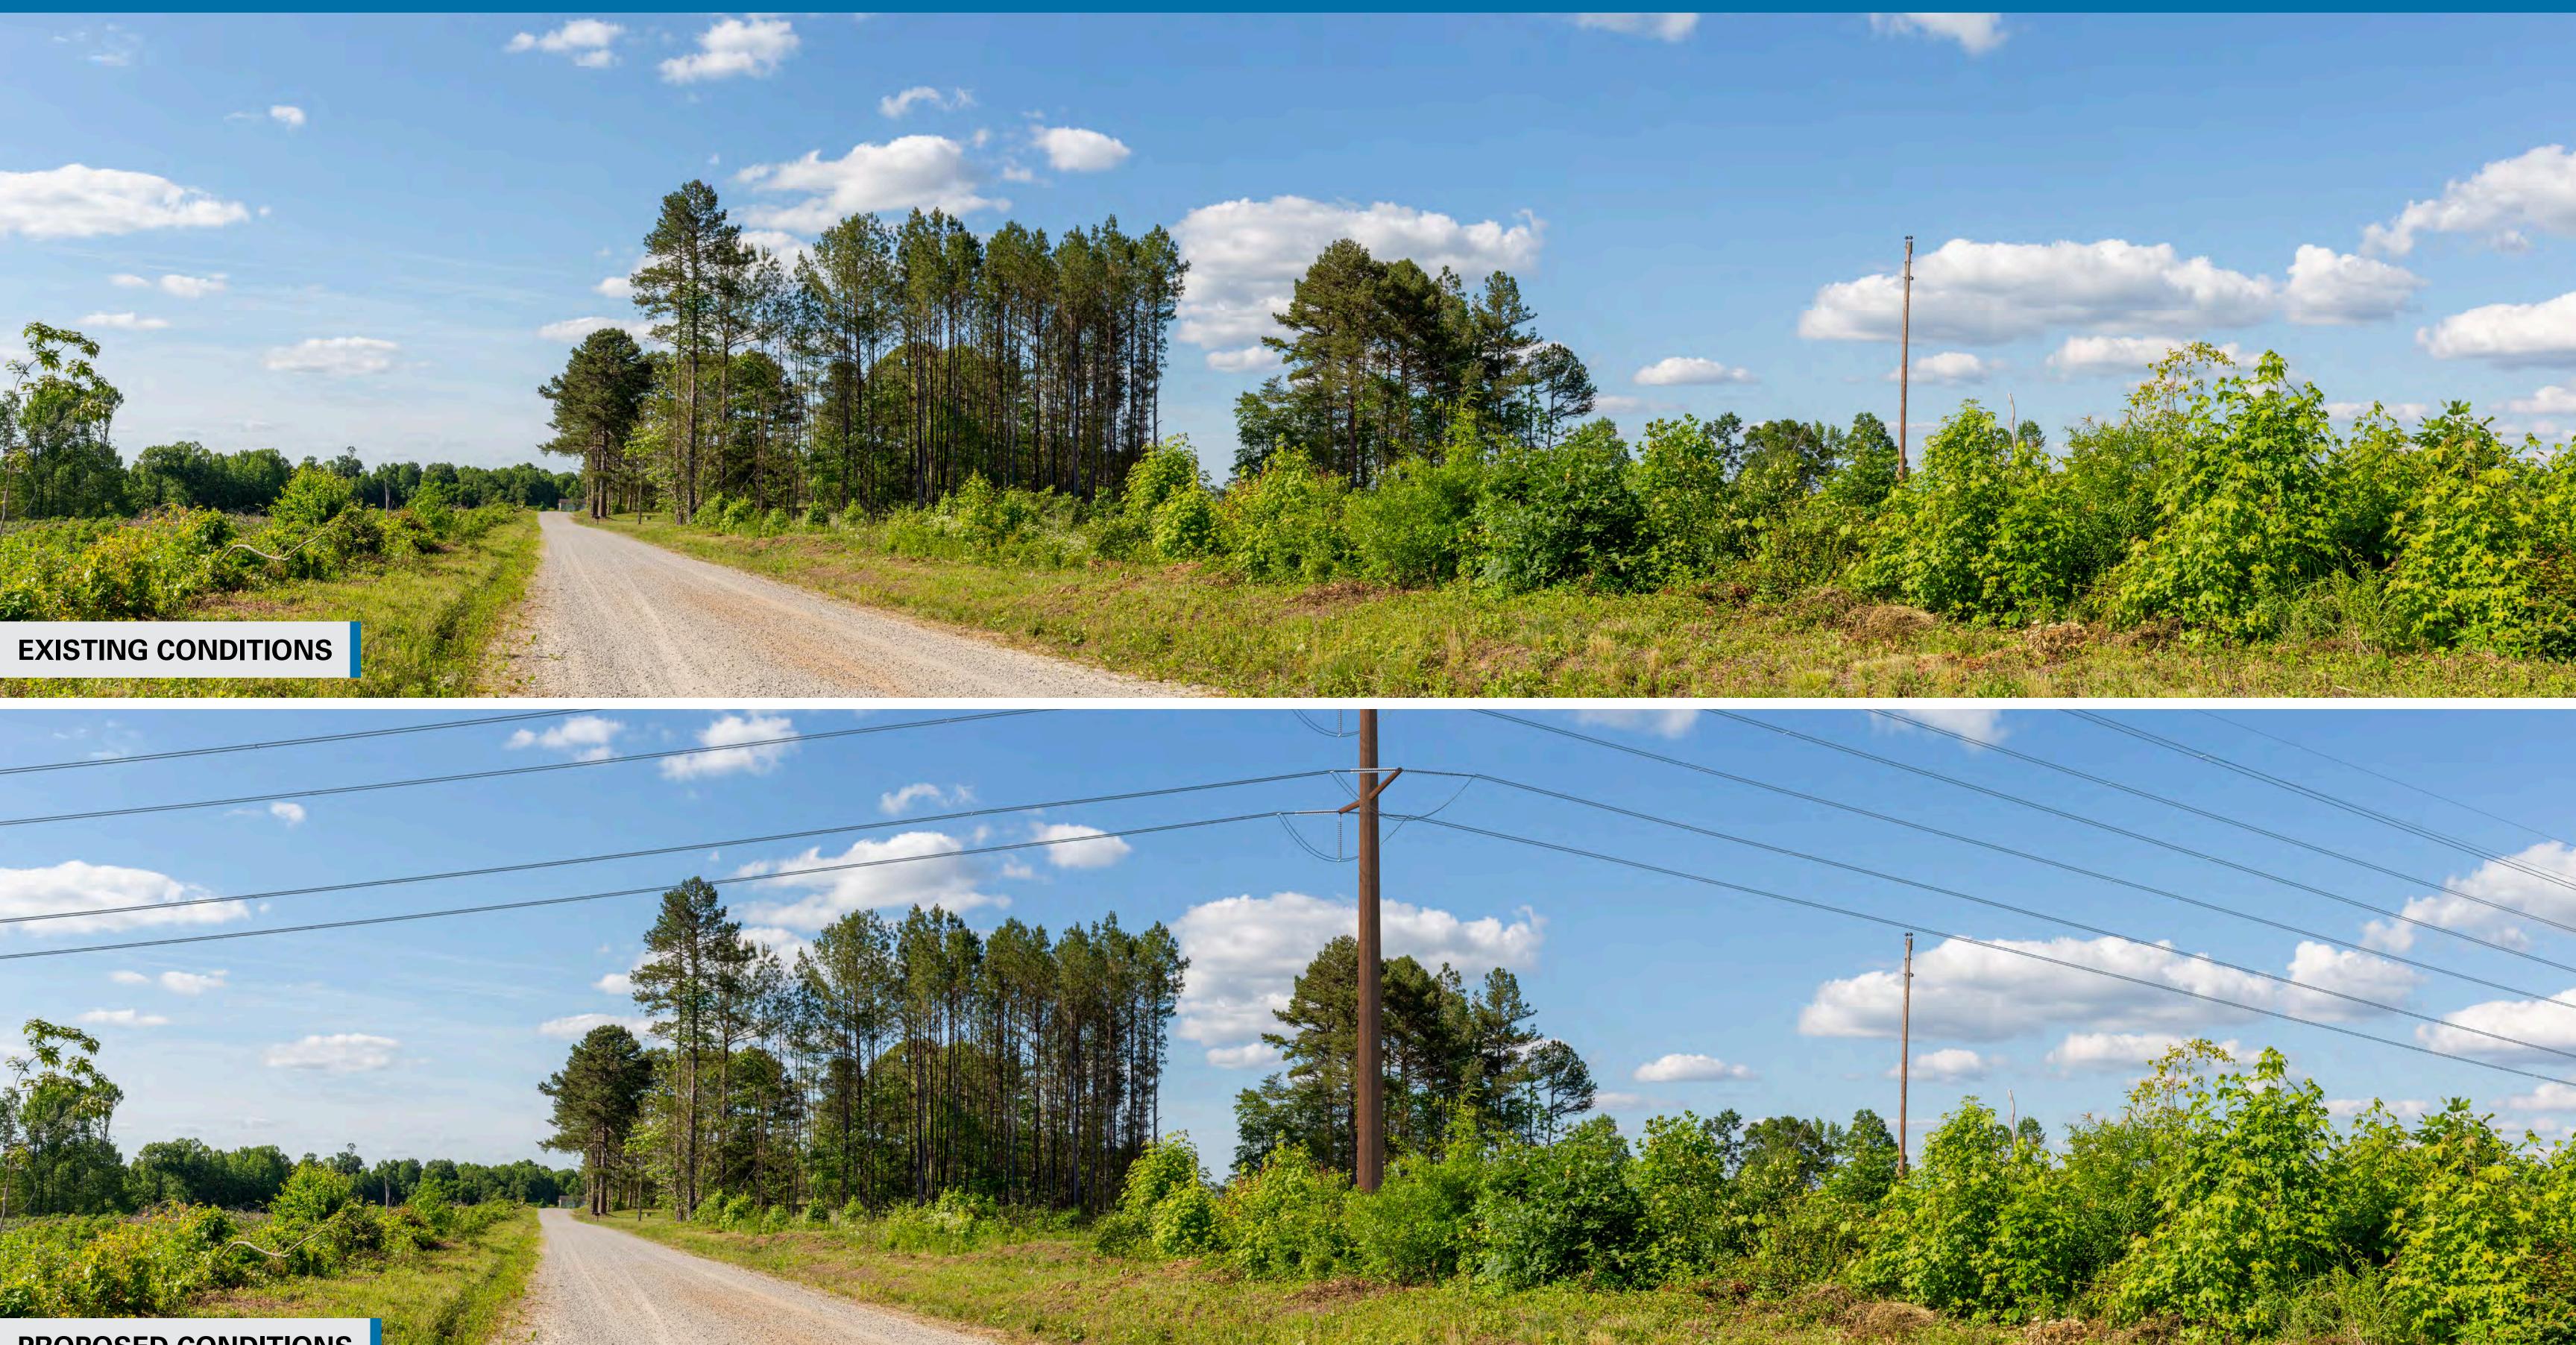

## **EXISTING CONDITIONS**

Date: 05/22/2024 Time: 10:21 am Viewing Direction: Northeast

## **EXISTING CONDITIONS**

Date: 05/22/2024 Time: 10:21 am Viewing Direction: Northeast

**EXISTING CONDITIONS** 

VISIBLE CONDUCTOR

**PROPOSED CONDITIONS** 

Date: 05/22/2024 Time: 10:21 am Viewing Direction: Northeast