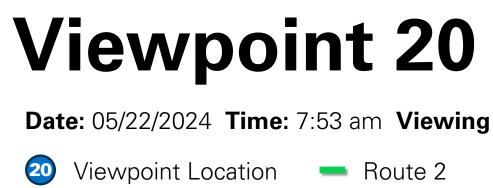

**PROPOSED CONDITIONS** 

Date: 05/22/2024 Time: 7:53 am Viewing Direction: North