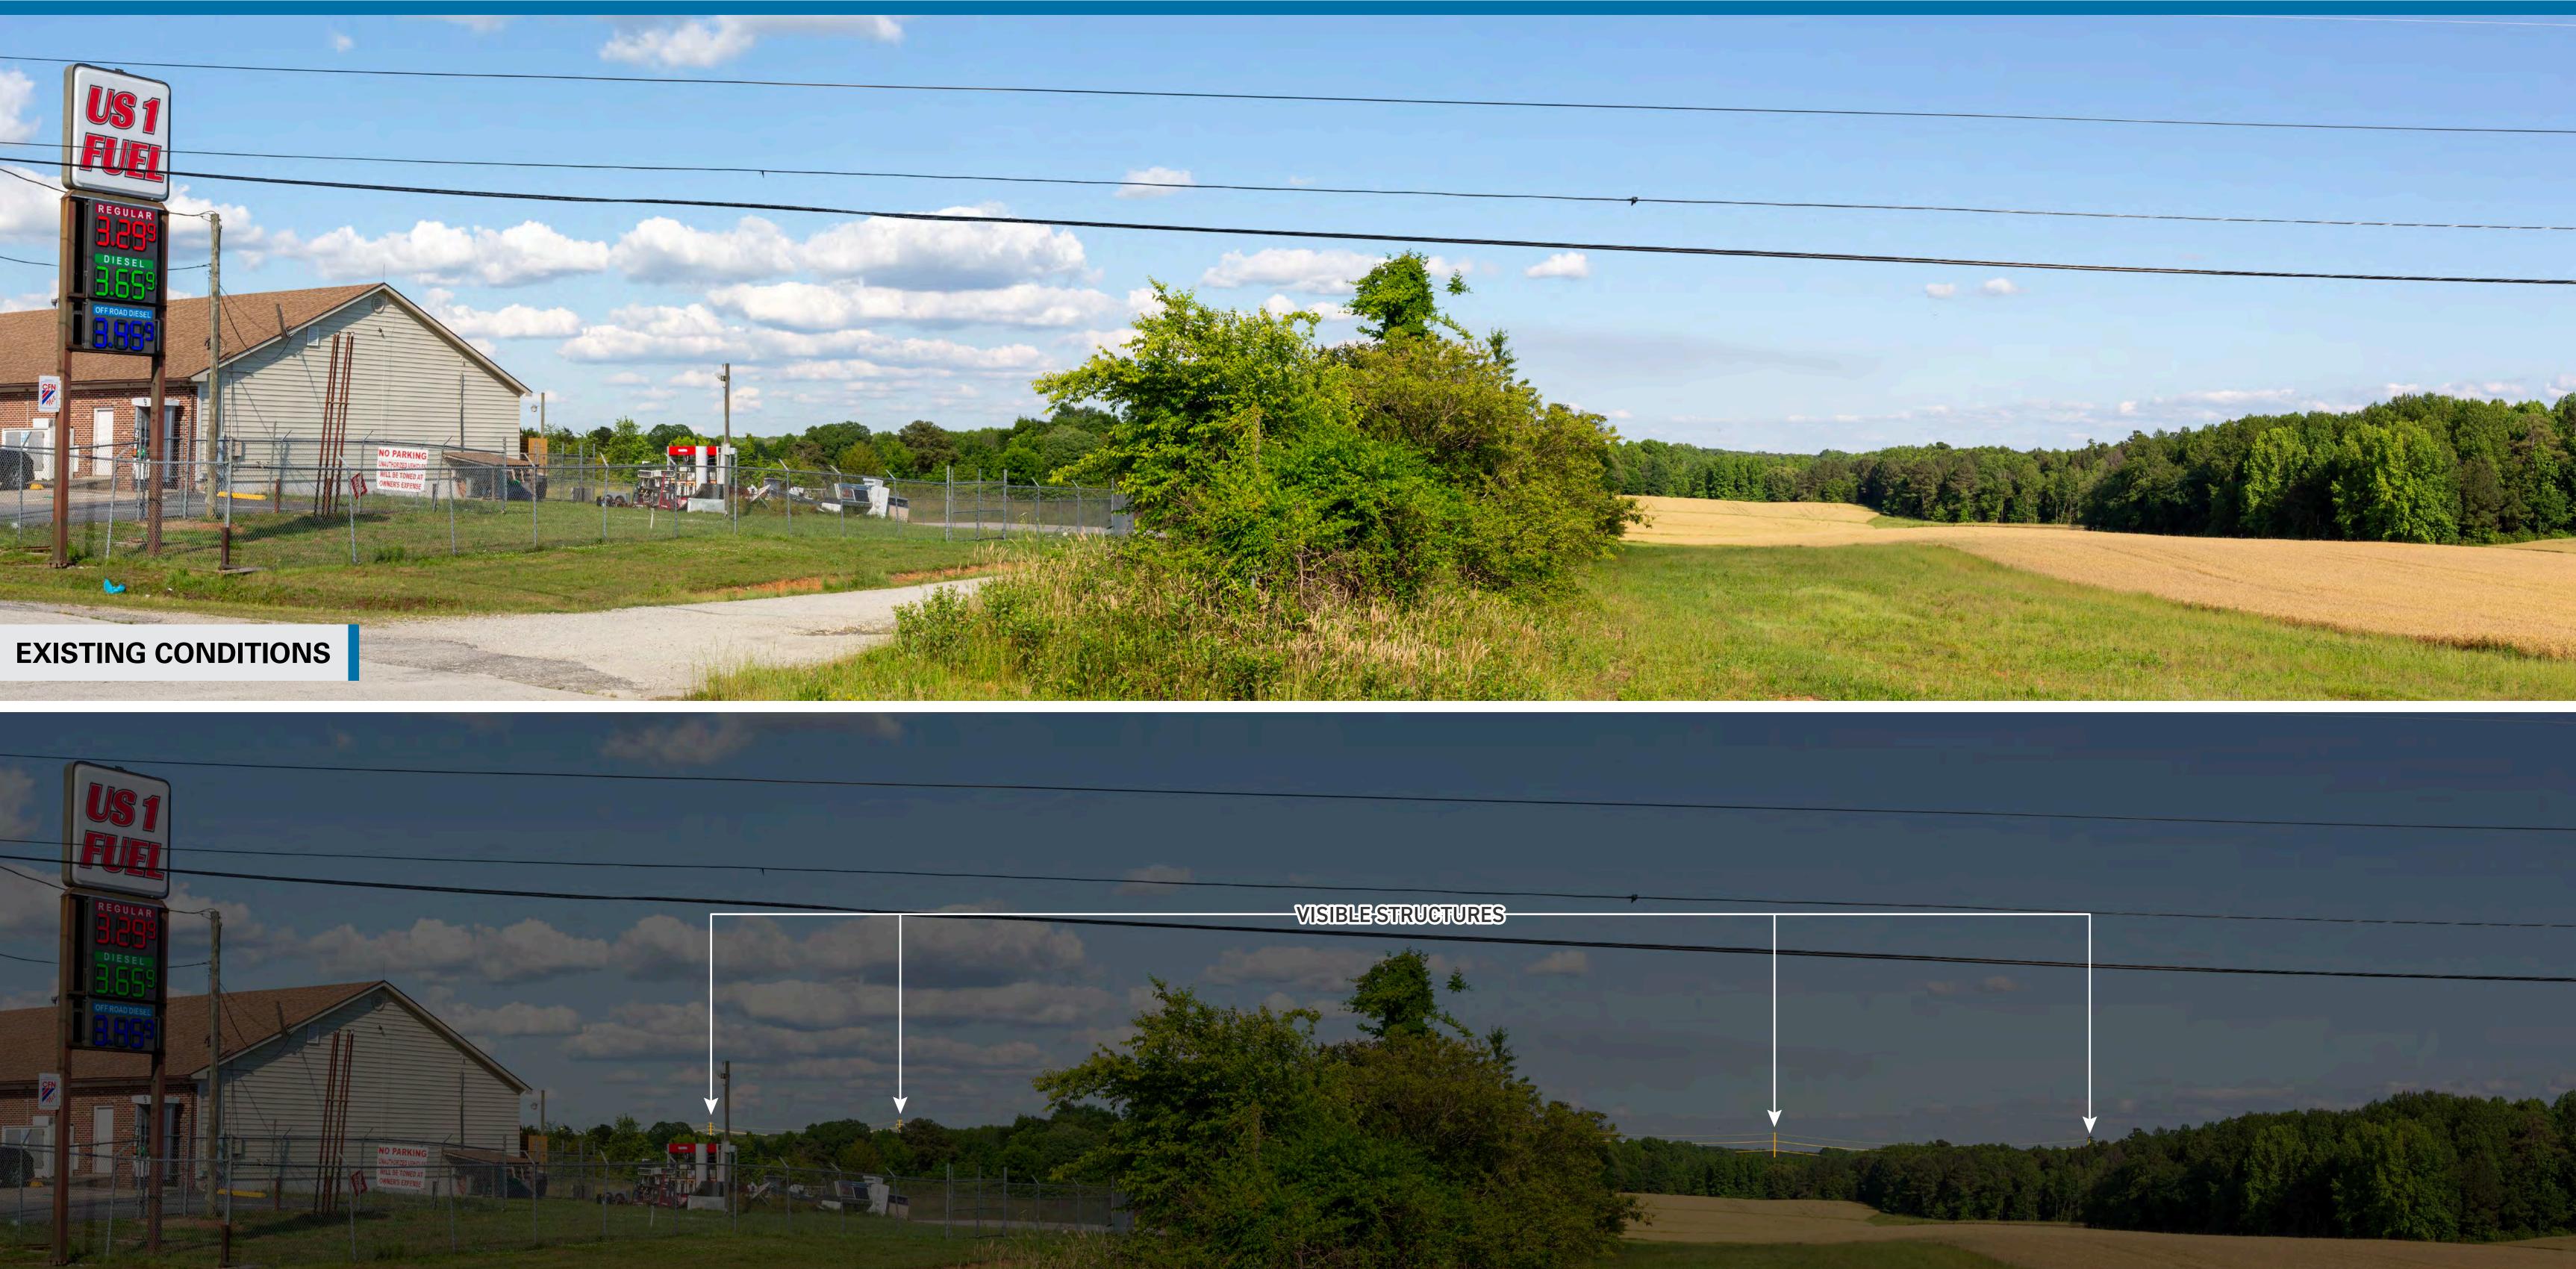

## **EXISTING CONDITIONS**

Date: 05/22/2024 Time: 10:21 am Viewing Direction: Northeast

**EXISTING CONDITIONS** 

VISIBLE CONDUCTOR

**PROPOSED CONDITIONS** 

Date: 05/22/2024 Time: 10:21 am Viewing Direction: Northeast