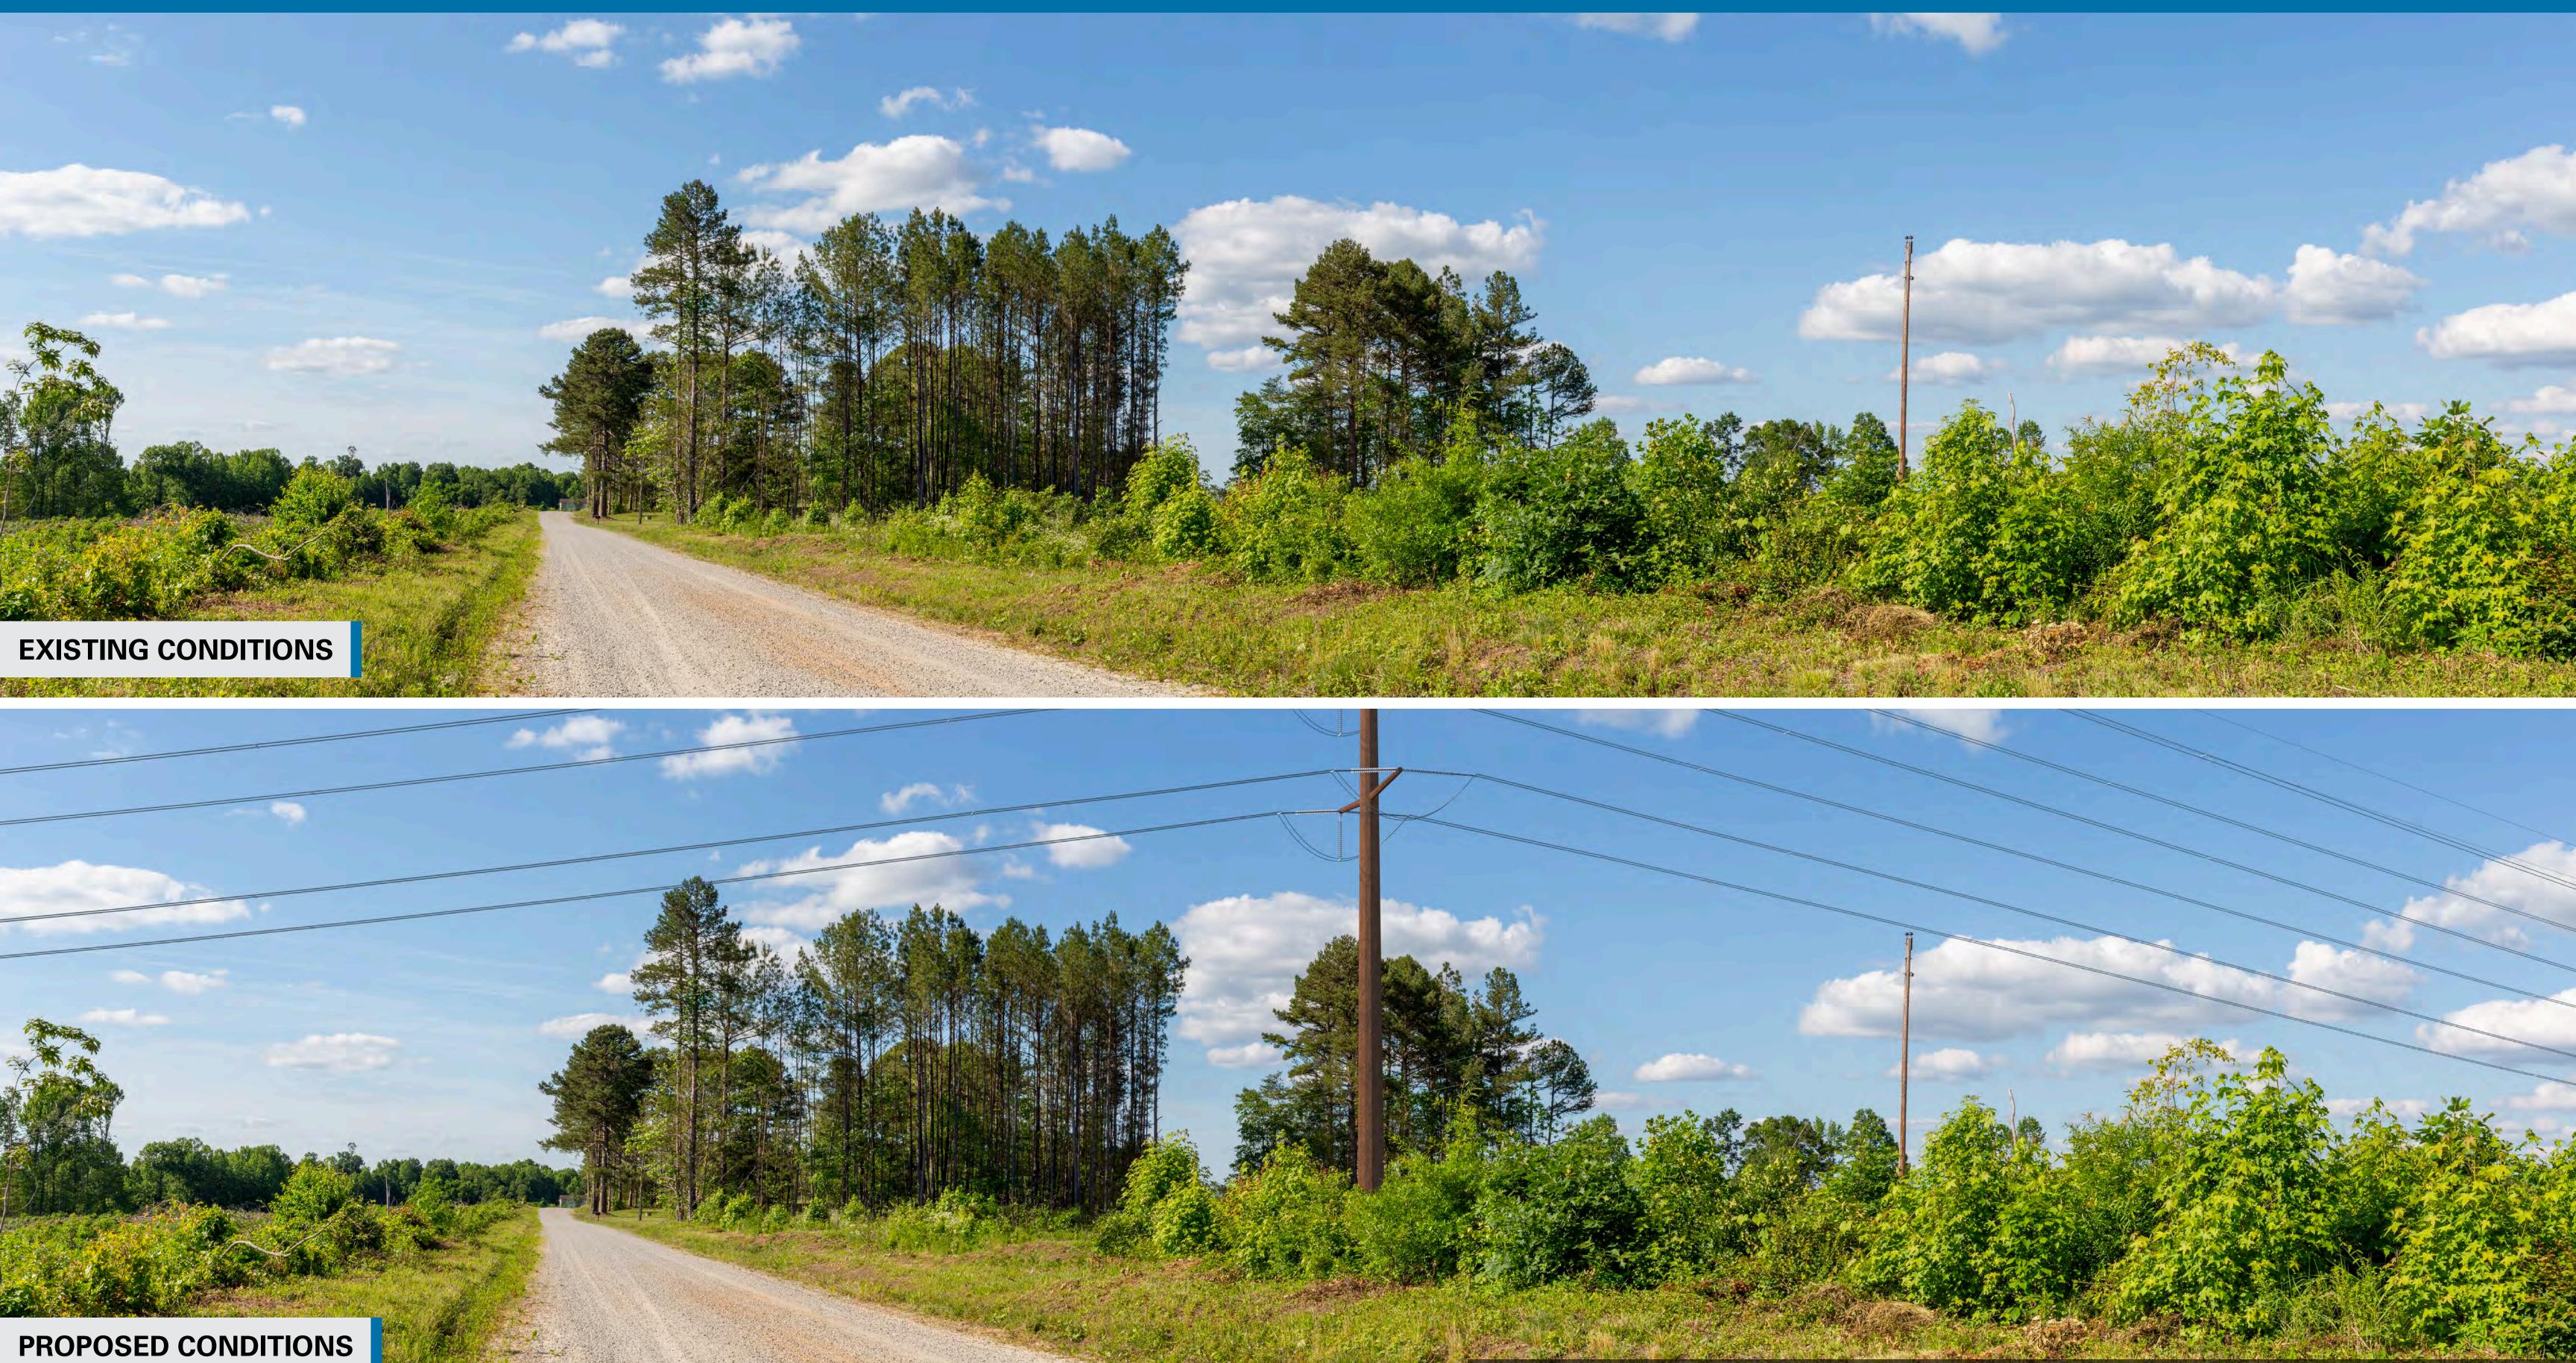

## **EXISTING CONDITIONS**

Date: 05/22/2024 Time: 10:21 am Viewing Direction: Northeast

## **EXISTING CONDITIONS**

Date: 05/22/2024 Time: 10:21 am Viewing Direction: Northeast

**EXISTING CONDITIONS** 

VISIBLE CONDUCTOR

**PROPOSED CONDITIONS** 

Date: 05/22/2024 Time: 10:21 am Viewing Direction: Northeast