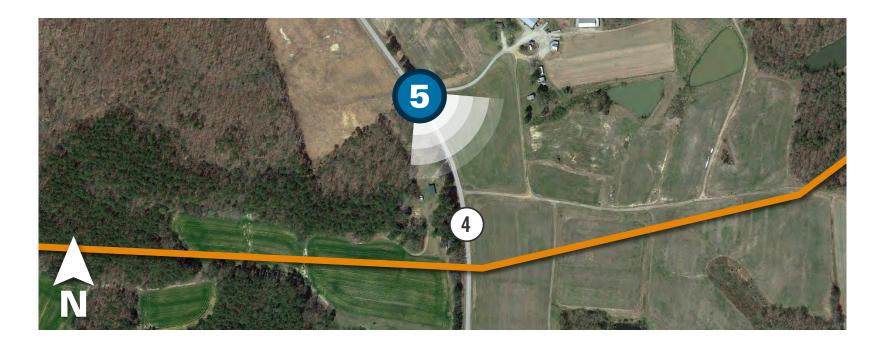

## **EXISTING CONDITIONS**

Date: 05/22/2024 Time: 10:21 am Viewing Direction: Northeast