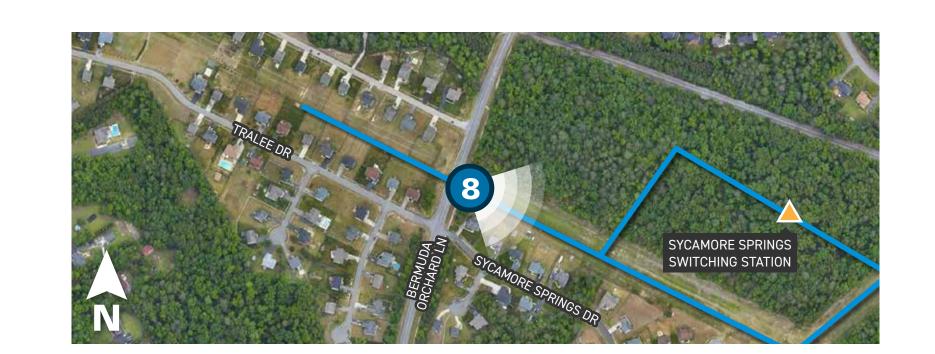

# Viewpoint 8

Date: 05/29/2024 Time: 10:17 am Viewing Direction: Southeast

8 Viewpoint Location — Project Area 1 🔺 Proposed Switching Station

## Viewpoint 8

Date: 05/29/2024 Time: 10:17 am Viewing Direction: Southeast