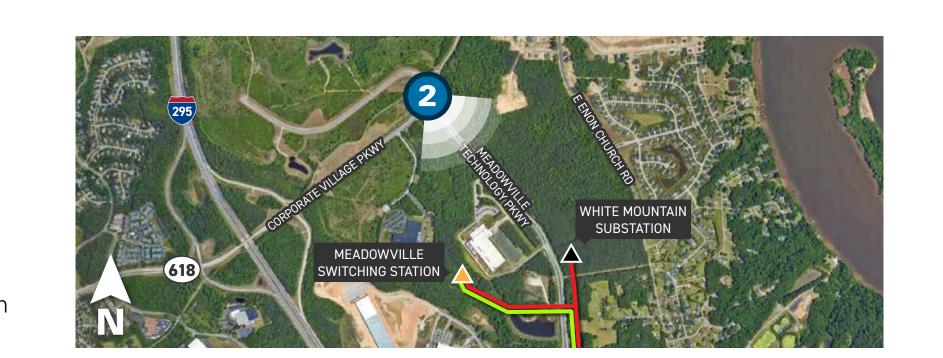

New Corridor

Enon to Meadowville.

Project Area 3
New Corridor
Bermuda Hundred to White Mountain

PROPOSED CONDITIONS

## Viewpoint 2

Date: 05/29/2024 Time: 8:28 am Viewing Direction: Southeast

Viewpoint Location — Project Area 2

### Viewpoint 2

Date: 05/29/2024 Time: 8:28 am Viewing Direction: Southeast

Viewpoint Location — Project Area 2