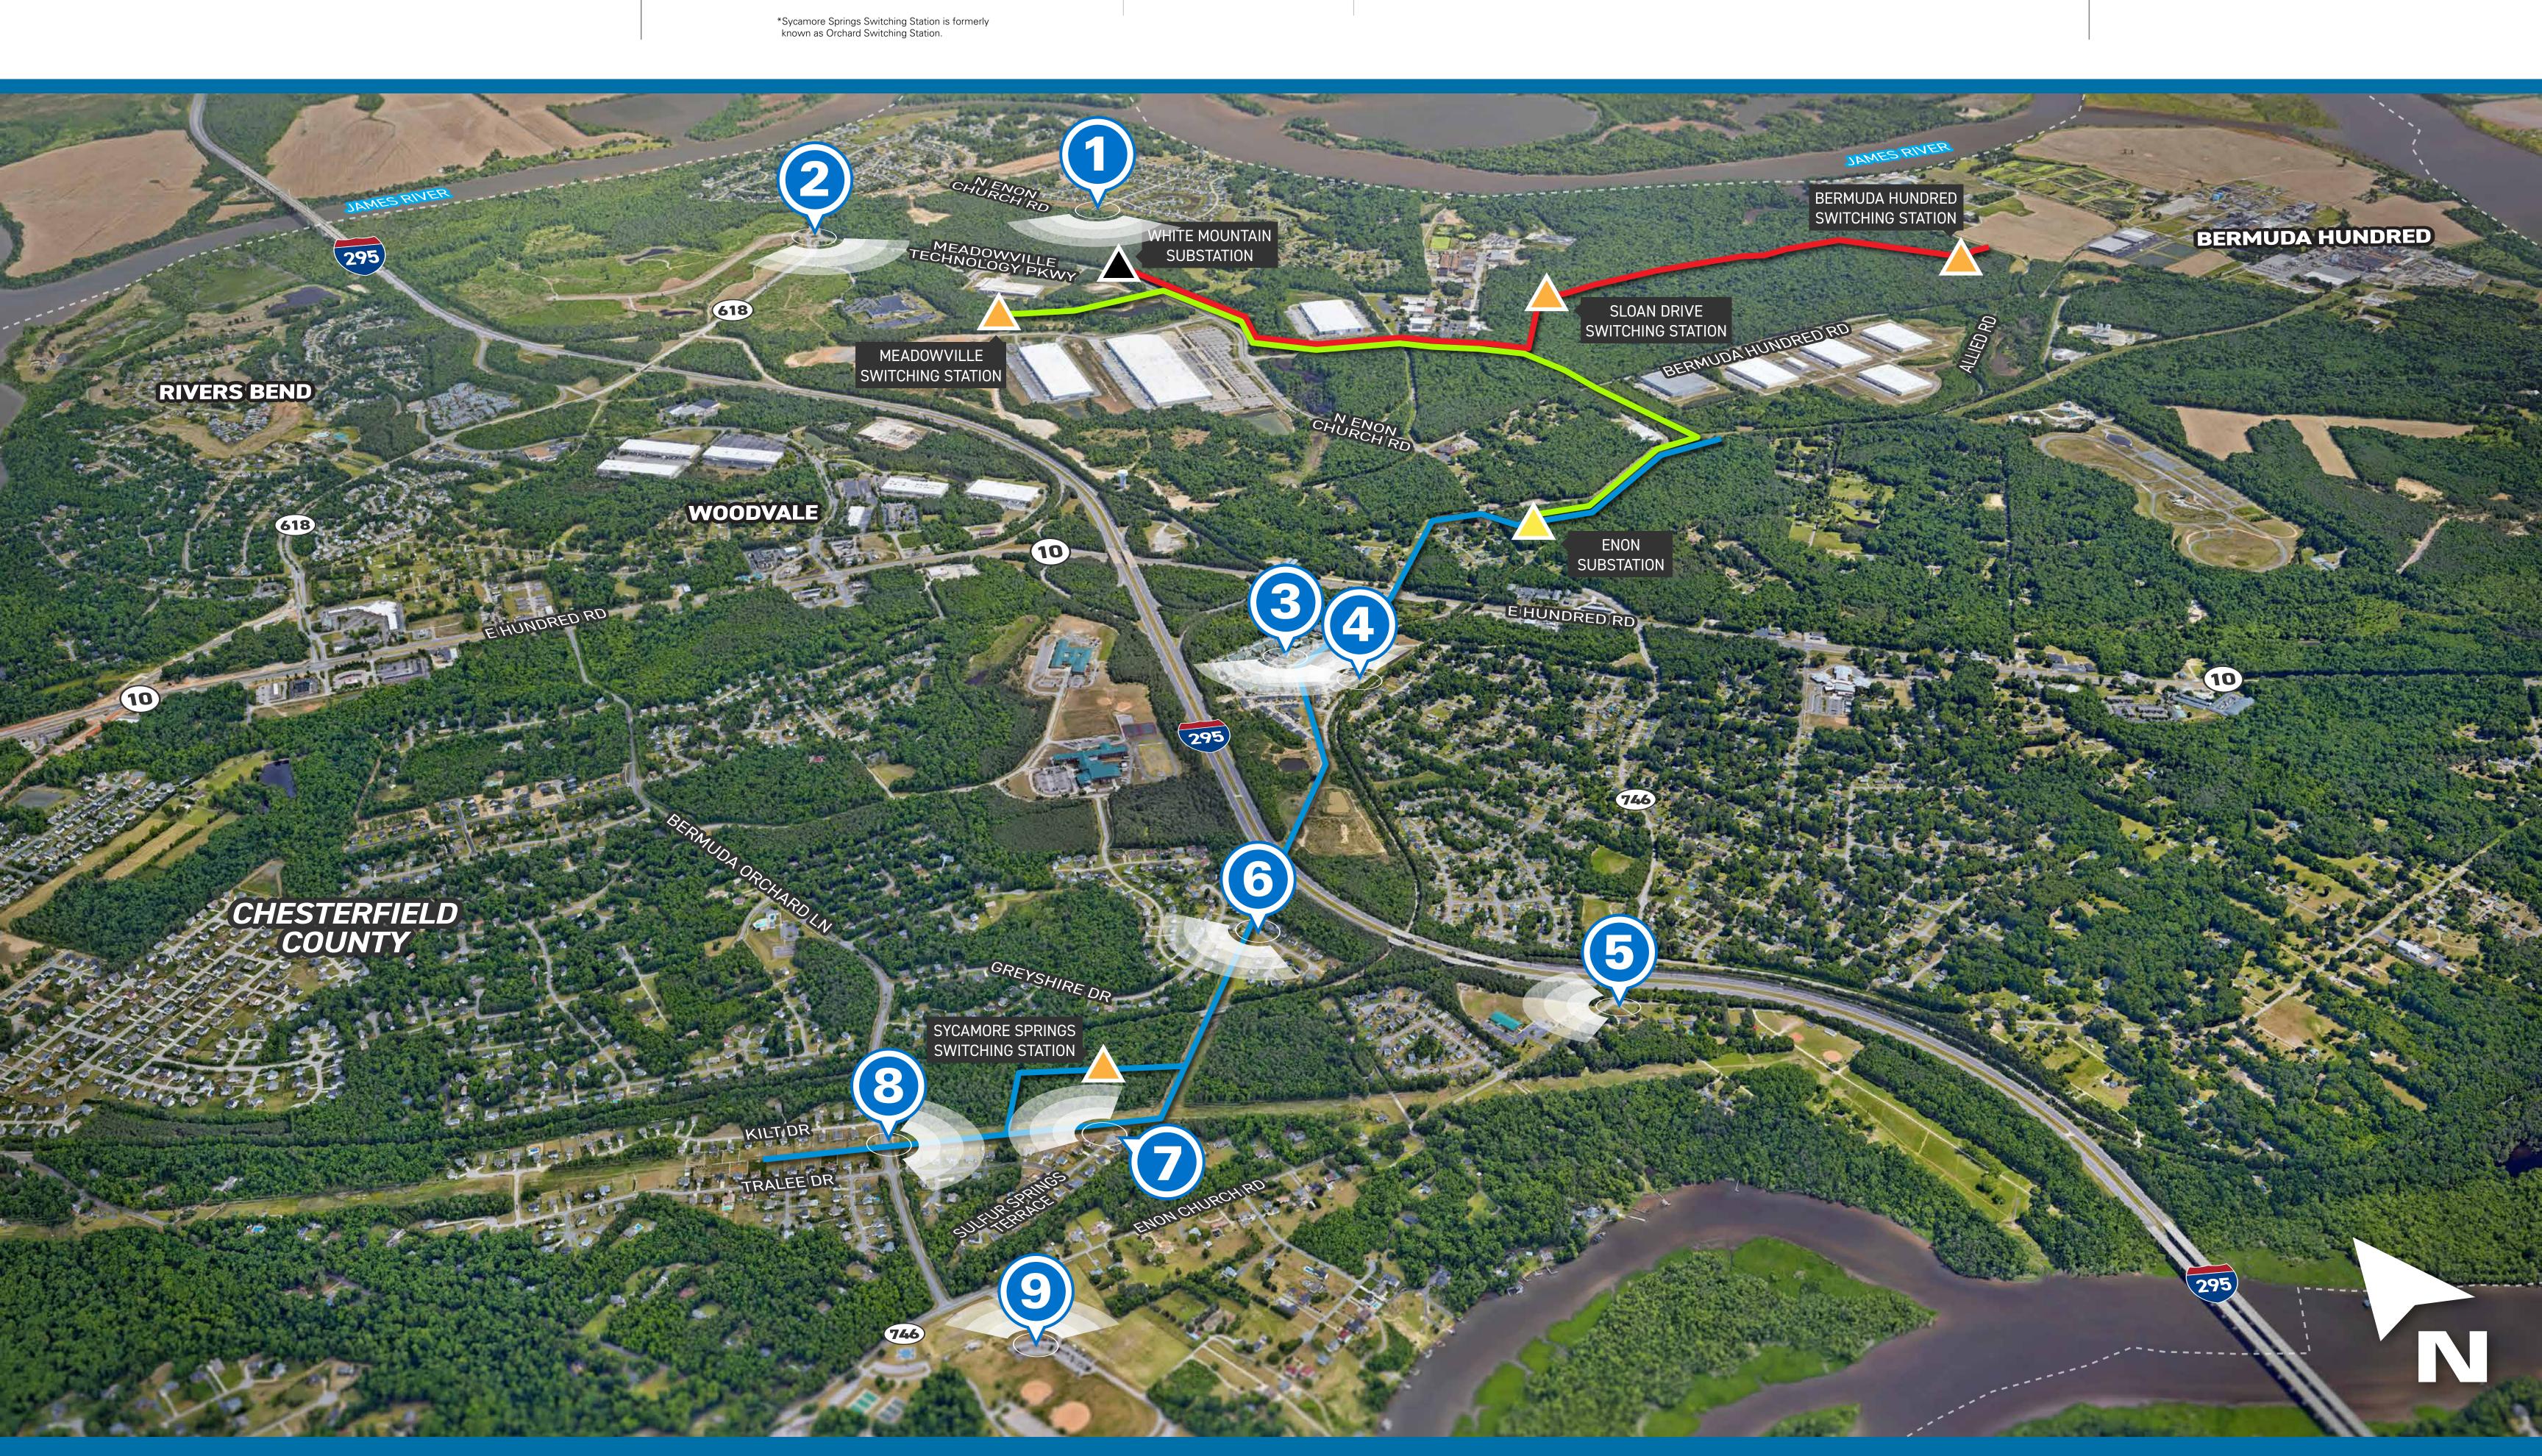

#### Photo Location Map

1 Viewpoint Location ▲ Proposed Switching Station ▲ Proposed Substation △ Existing Substation

Project Area 1

Rebuild Section Sycamore Springs to Enon. Construct Sycamore Springs Switching Station. Project Area 2

New Corridor

Enon to Meadowville.

Project Area 3
New Corridor
Bermuda Hundred to White Mountain

PROPOSED CONDITIONS