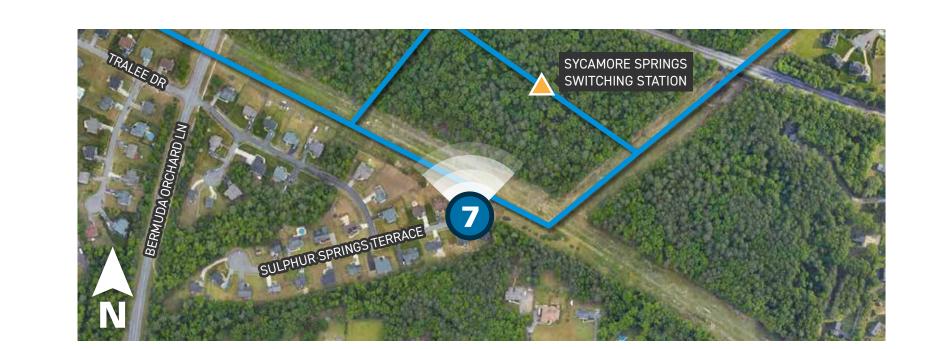

# Viewpoint 7A

Date: 05/29/2024 Time: 9:53 am Viewing Direction: Northwest

## Viewpoint 7B

Date: 05/29/2024 Time: 9:53 am Viewing Direction: North