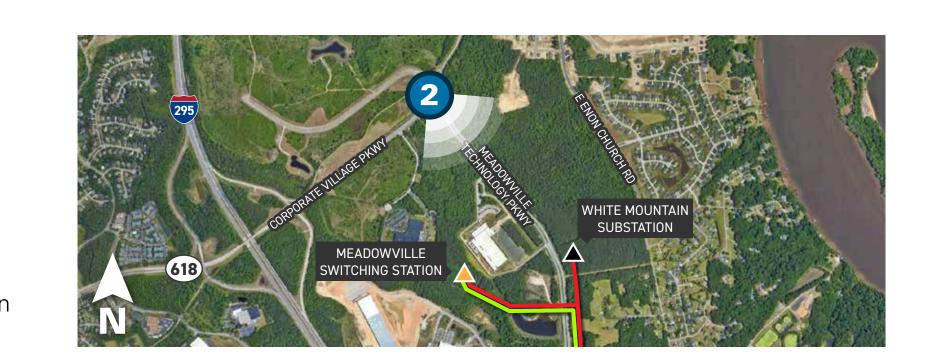

#### Photo Location Map

1 Viewpoint Location ▲ Proposed Switching Station ▲ Proposed Substation △ Existing Substation

Project Area 1

Rebuild Section Sycamore Springs to Enon. Construct Sycamore Springs Switching Station. Project Area 2

New Corridor

Enon to Meadowville.

Project Area 3
New Corridor
Bermuda Hundred to White Mountain

PROPOSED CONDITIONS