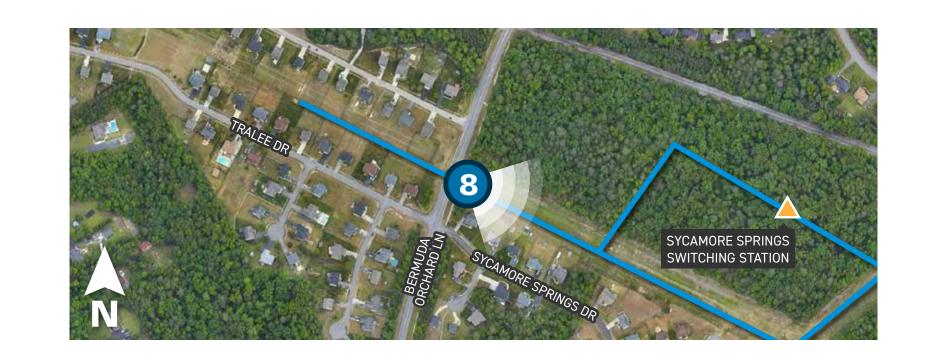

# Viewpoint 8

Date: 05/29/2024 Time: 10:17 am Viewing Direction: Southeast

8 Viewpoint Location — Project Area 1 🔺 Proposed Switching Station