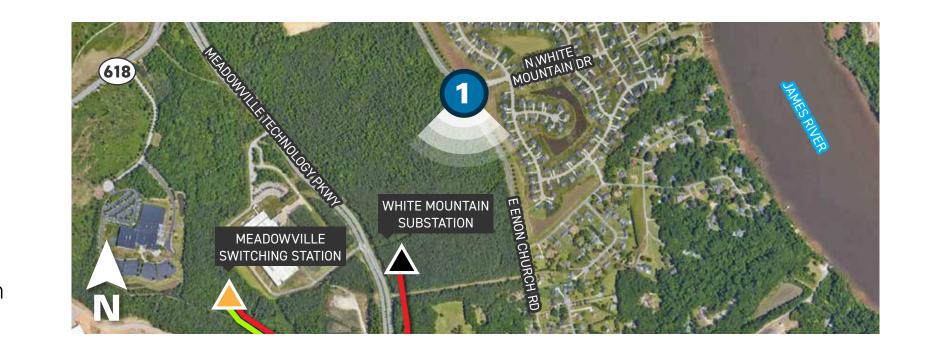

# Viewpoint 1

Date: 05/29/2024 Time: 8:47 am Viewing Direction: South

Viewpoint LocationProject Area 2

Photo simulations are for discussion purposes only. Final design is subject to change pending public, engineering, and regulatory review.

# Viewpoint 1

Date: 05/29/2024 Time: 8:47 am Viewing Direction: South

Viewpoint LocationProject Area 2