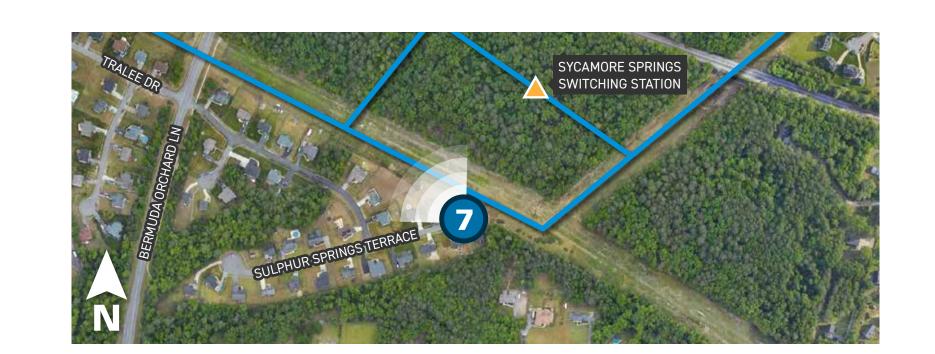

# Viewpoint 7A

Date: 05/29/2024 Time: 9:53 am Viewing Direction: Northwest

## Viewpoint 7B

Date: 05/29/2024 Time: 9:53 am Viewing Direction: North