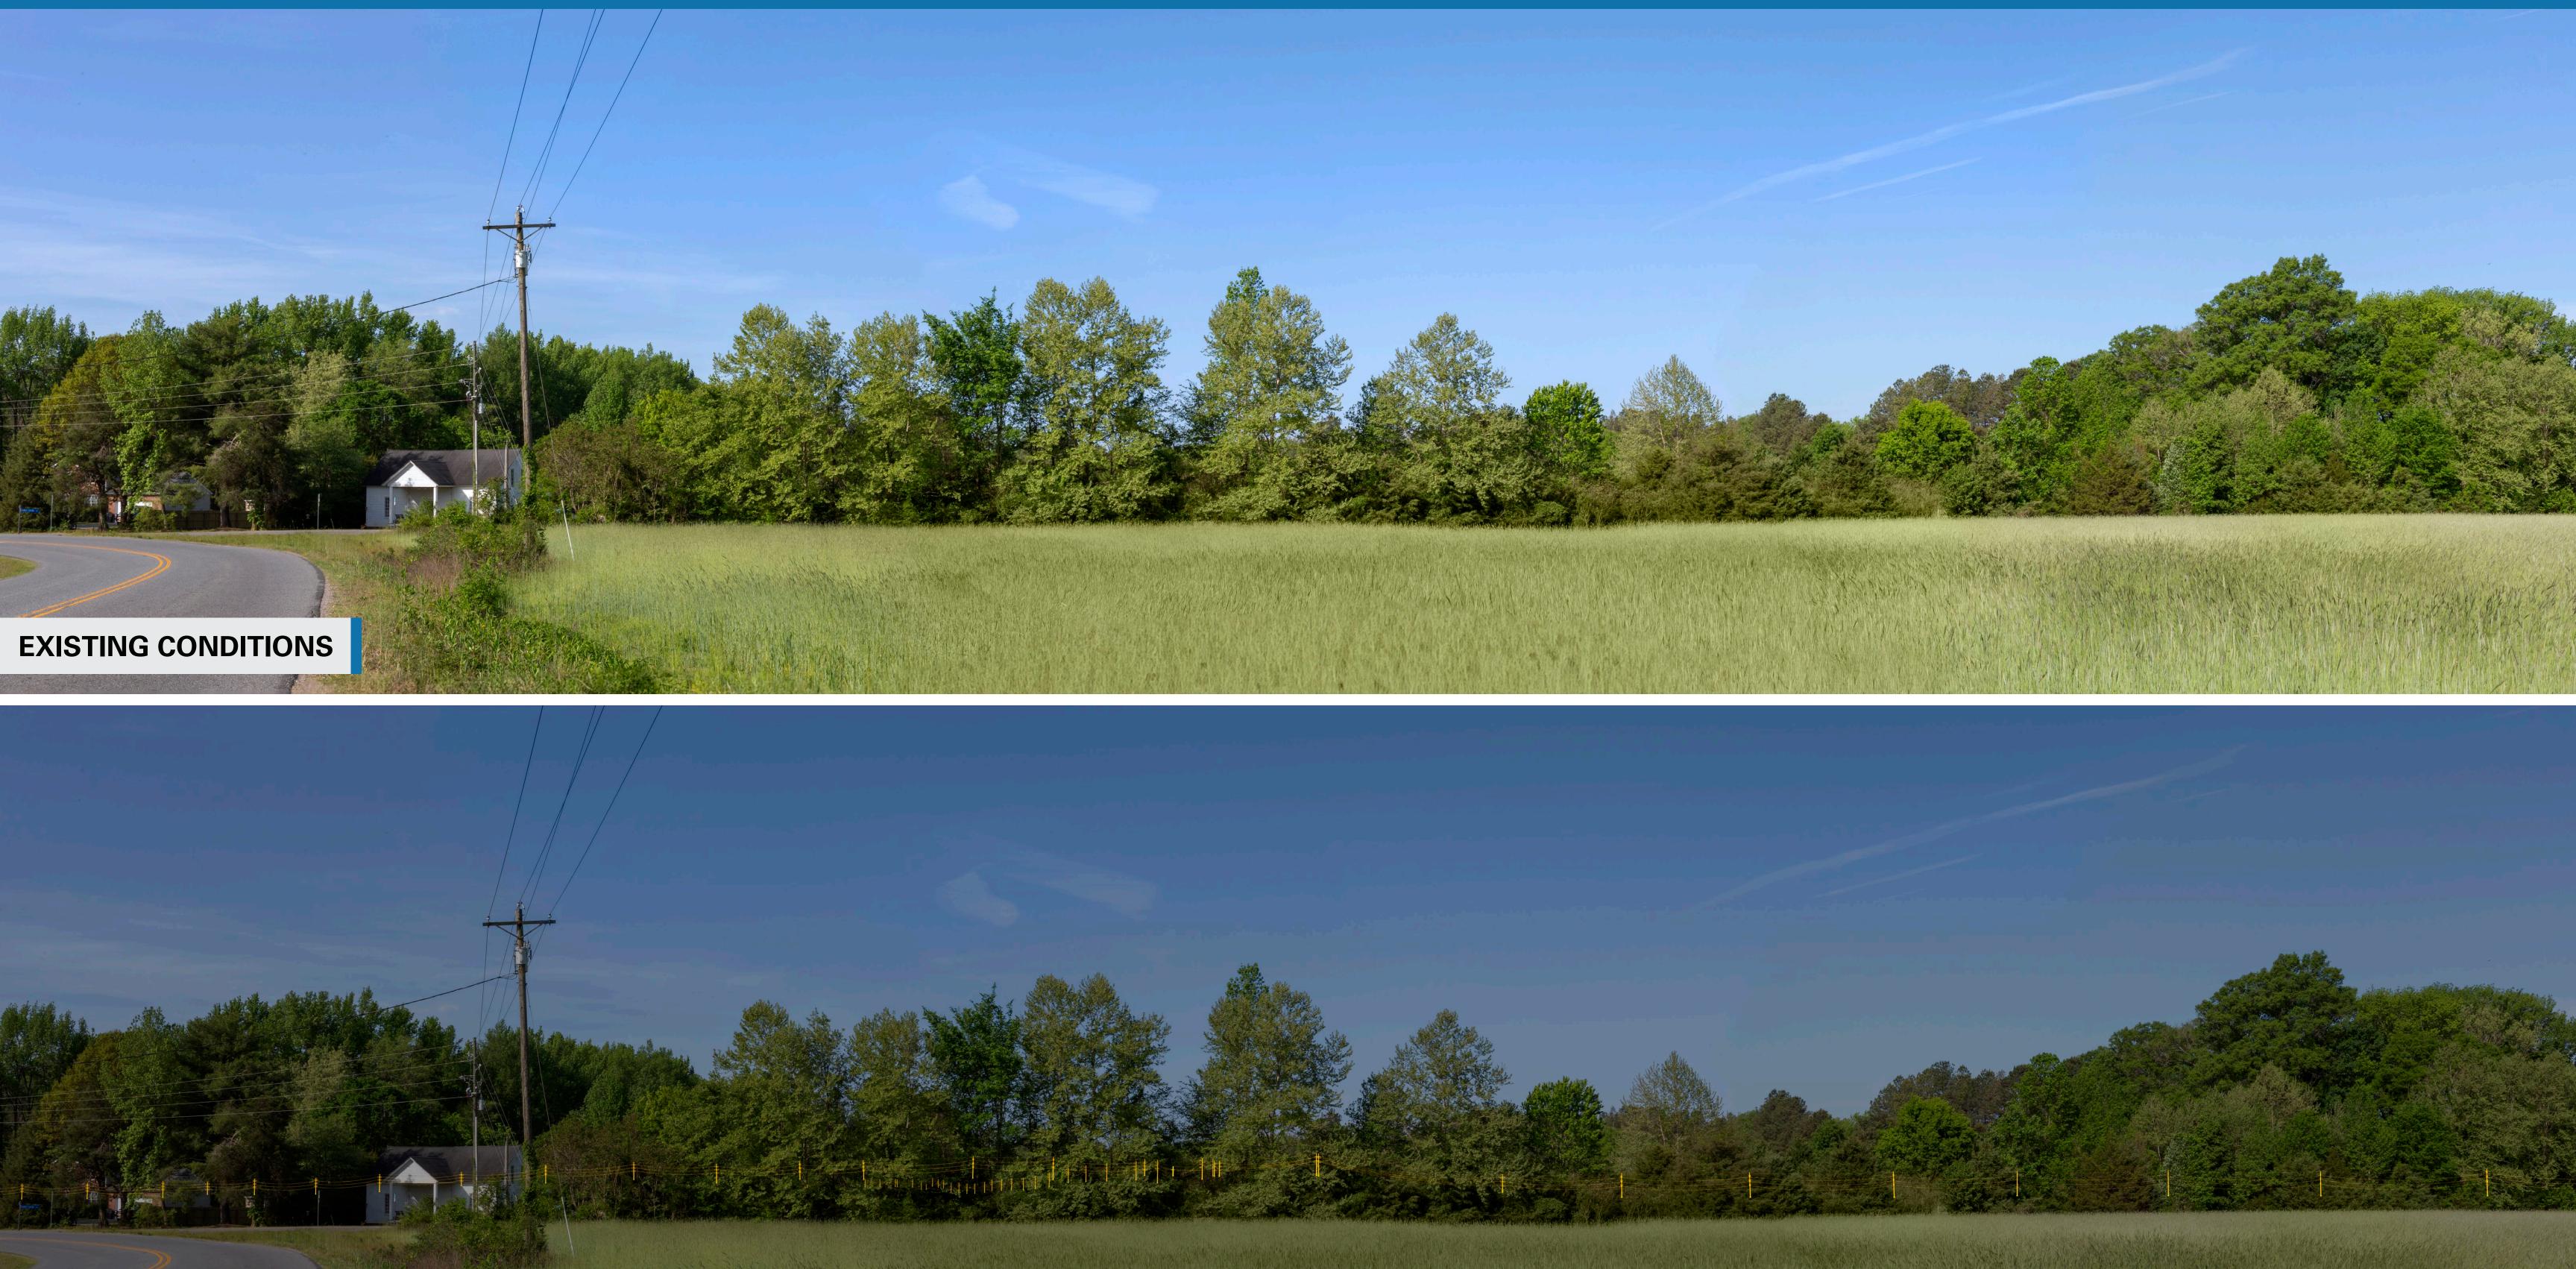

# Viewpoint 14

Date: 04/30/2024 Time: 8:52 am Viewing Direction: Northwest 🔞 Viewpoint Location 🛛 — Corridor 2