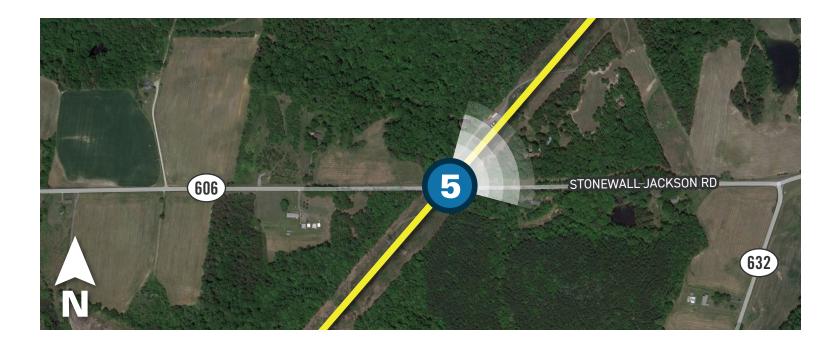

# Viewpoint 5

Date: 04/29/2024 Time: 2:43 pm Viewing Direction: Northeast 5 Viewpoint Location — Corridor 1B