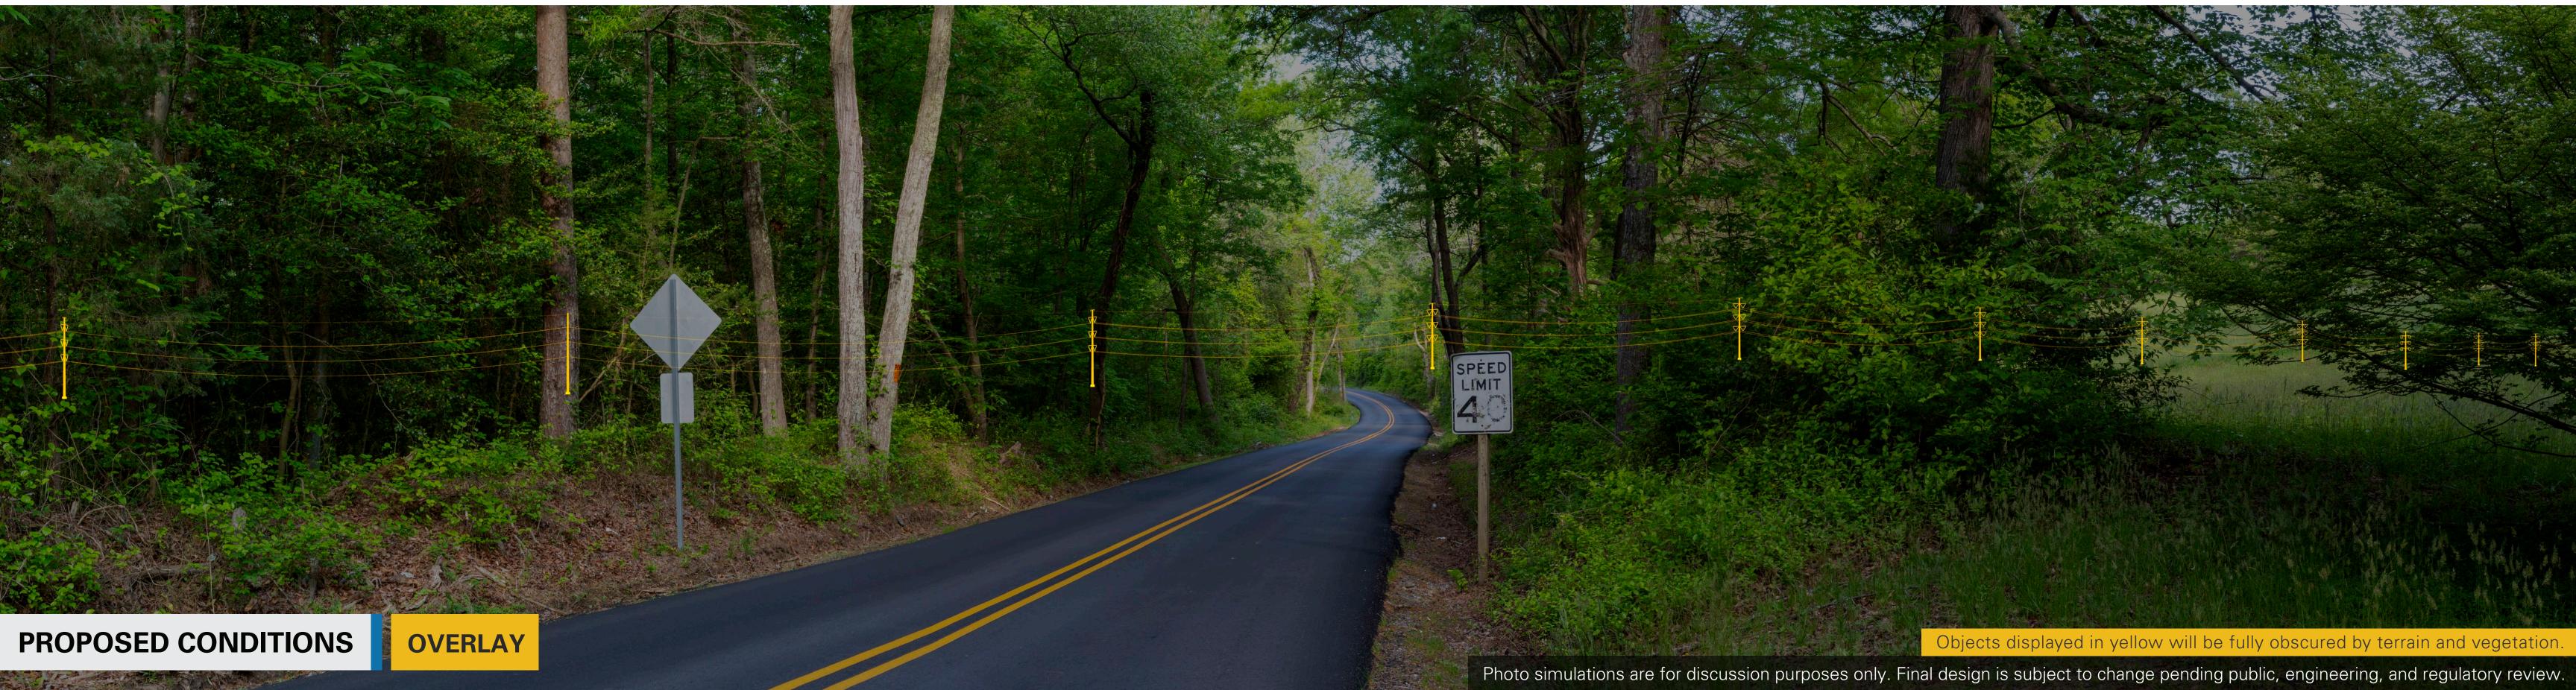

# Viewpoint 15

Date: 04/30/2024 Time: 7:35 am Viewing Direction: West ⑮ Viewpoint Location 🛛 — Corridor 3