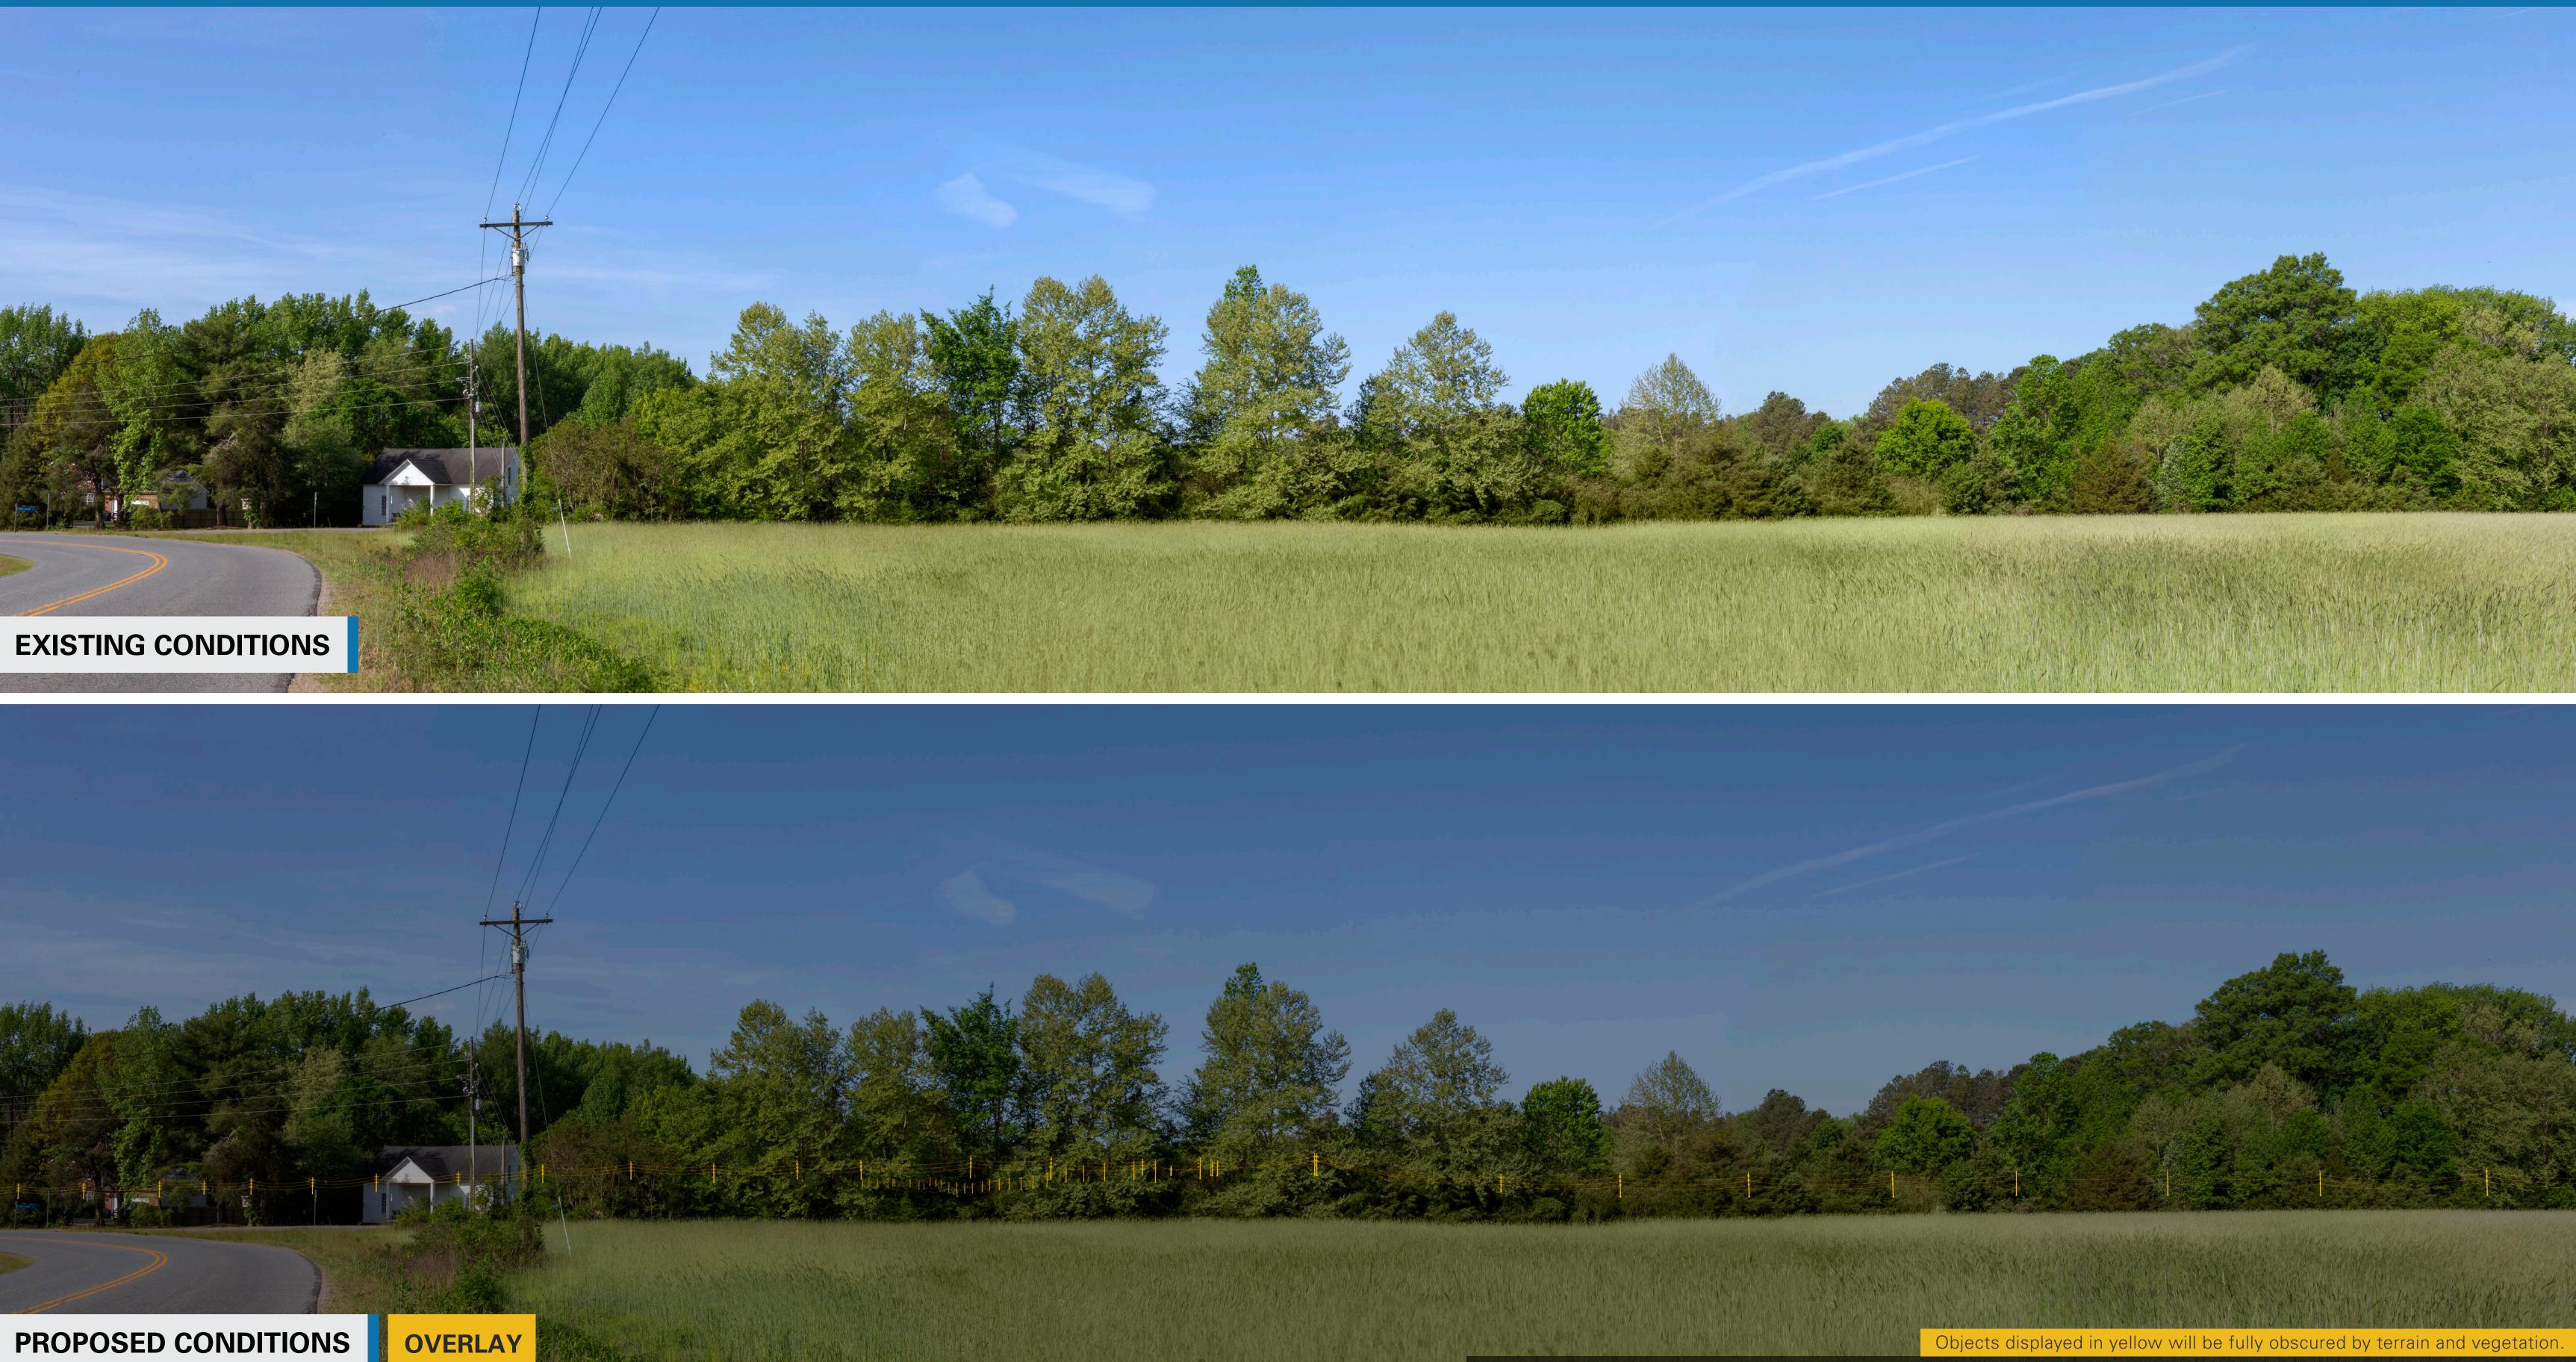

# Viewpoint 14

Date: 04/30/2024 Time: 8:52 am Viewing Direction: Northwest 🔞 Viewpoint Location 🛛 — Corridor 2