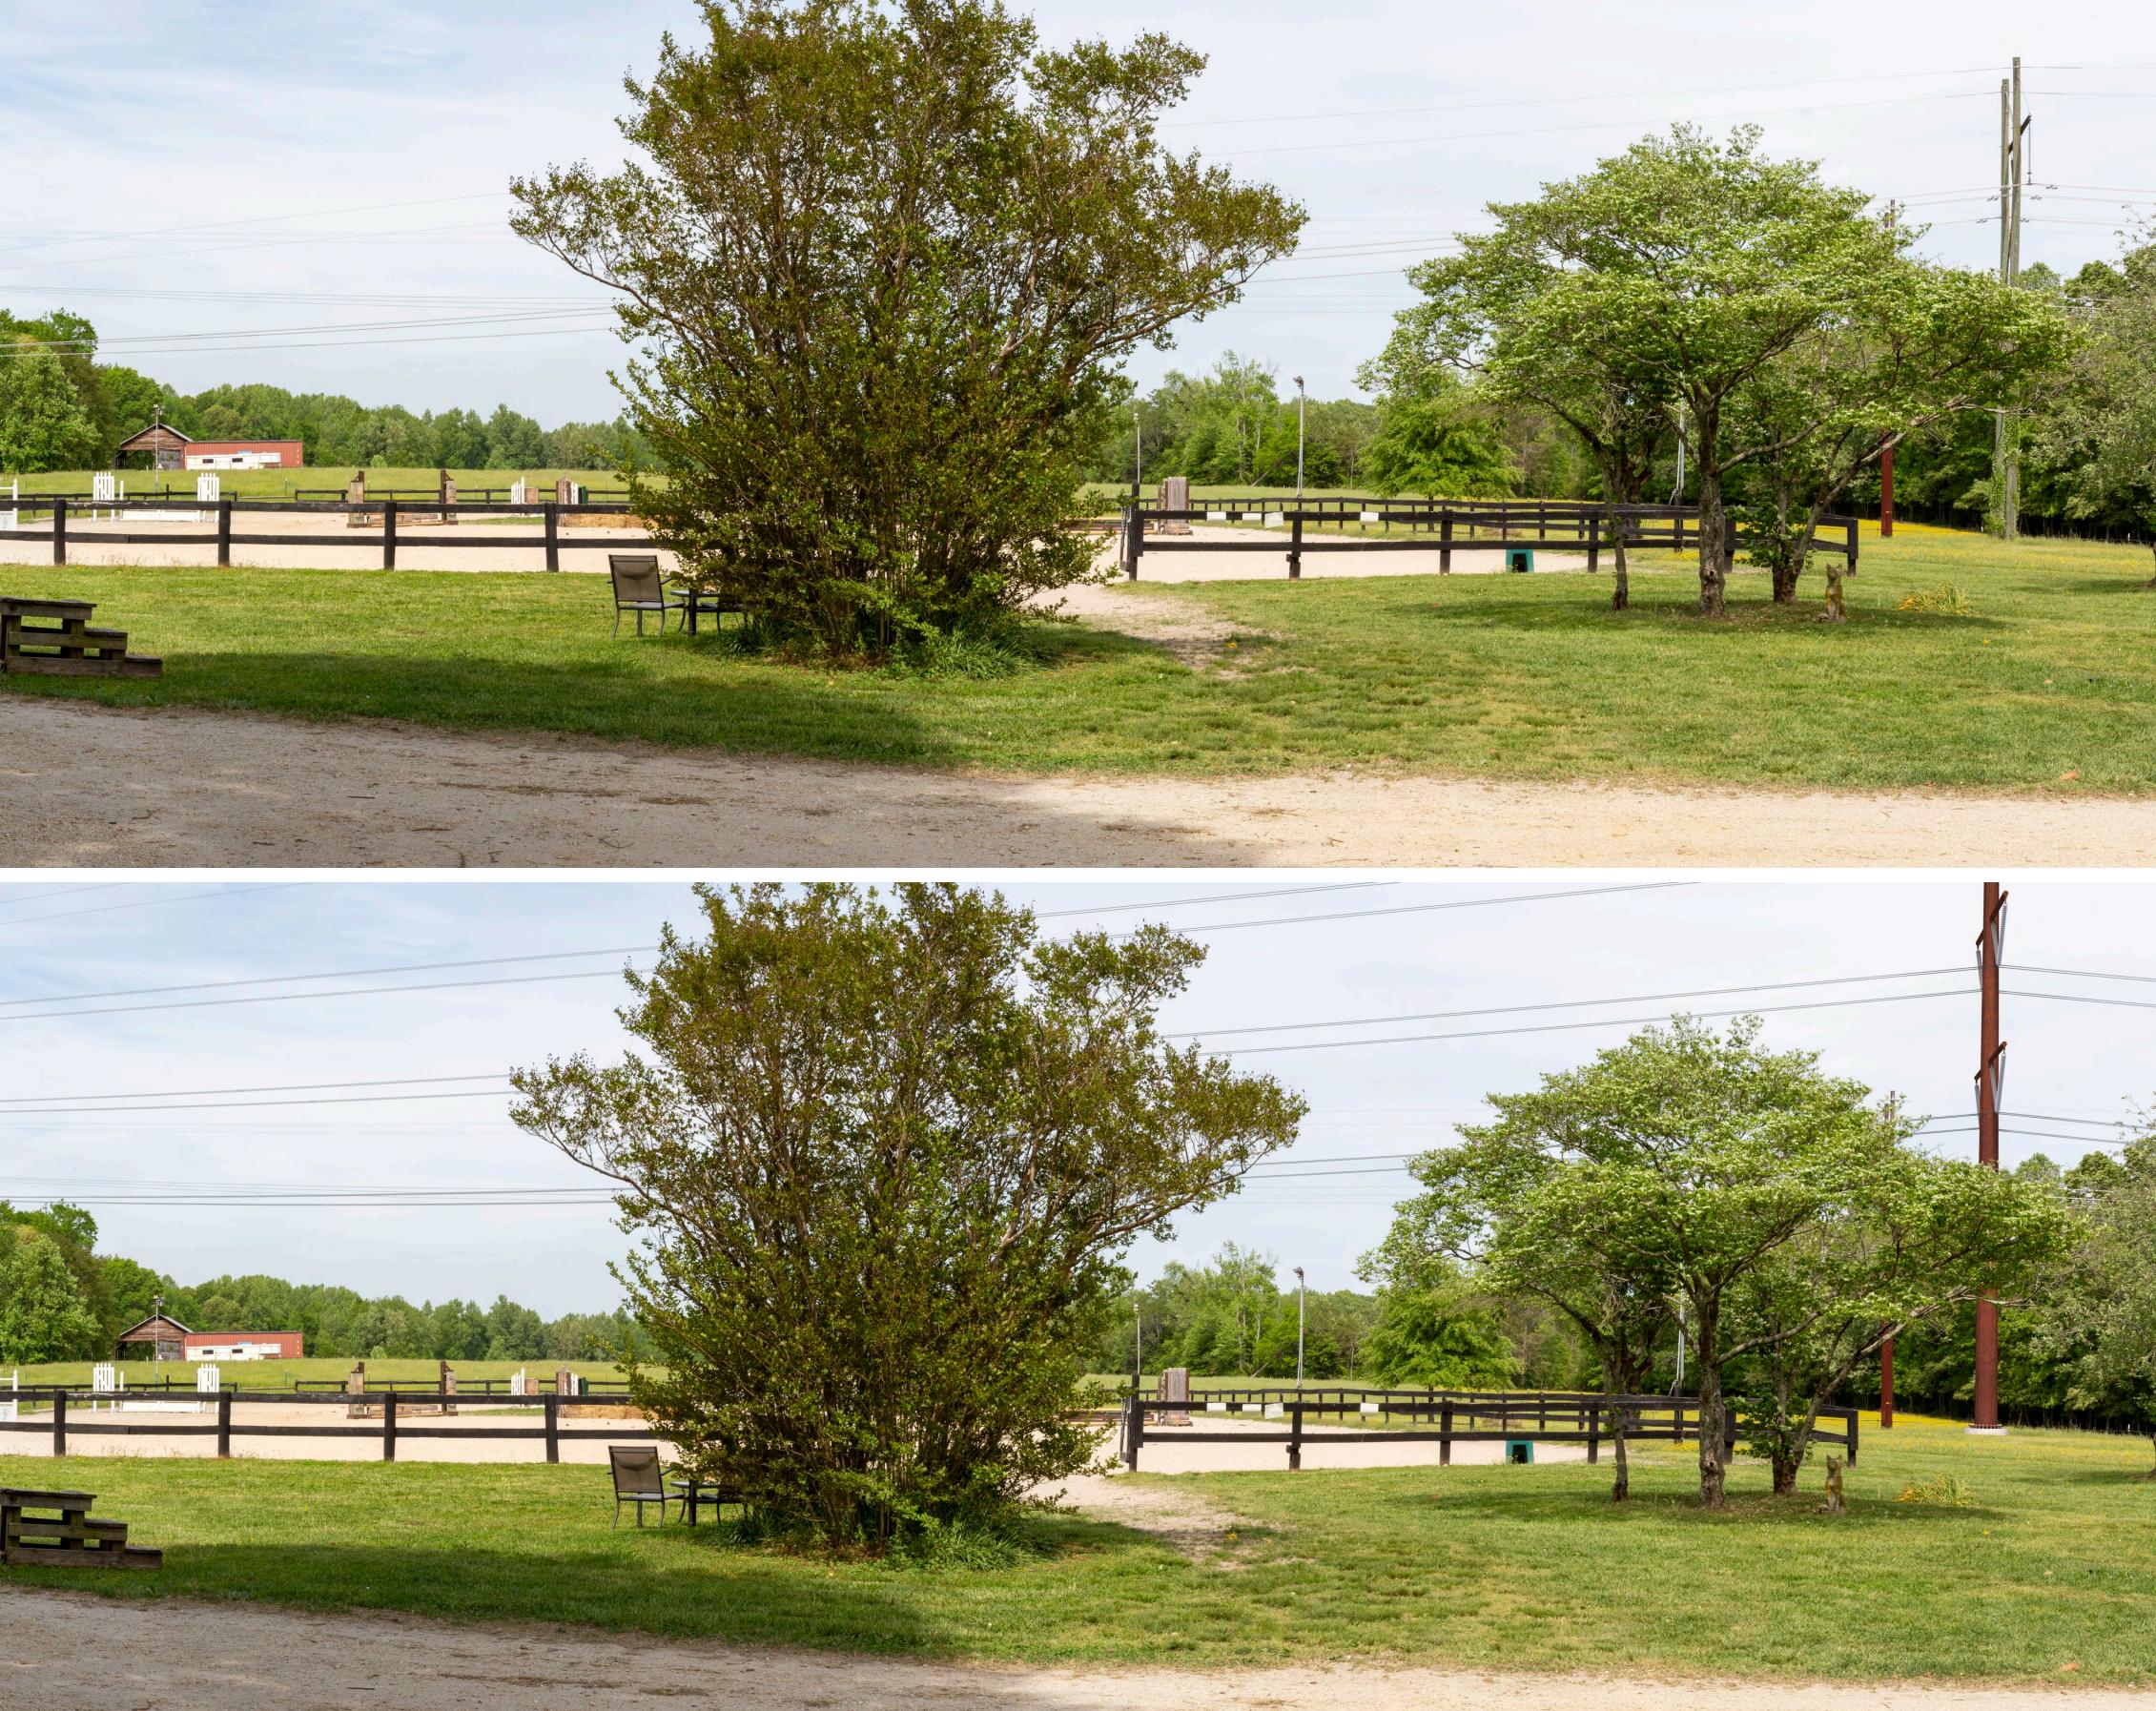

# Viewpoint 11

Date: 04/30/2024 Time: 1:47 pm Viewing Direction: Northeast 🔟 Viewpoint Location 🛛 — Corridor 2

**PROPOSED CONDITIONS** 