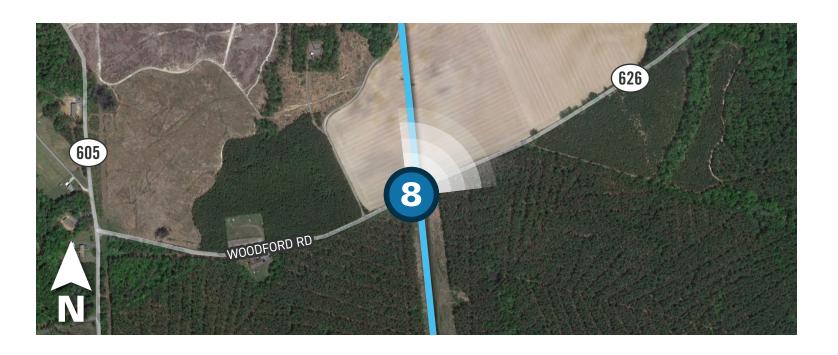

# Viewpoint 8

Date: 04/30/2024 Time: 11:24 am Viewing Direction: Northeast 🔞 Viewpoint Location 🛛 — Corridor 2