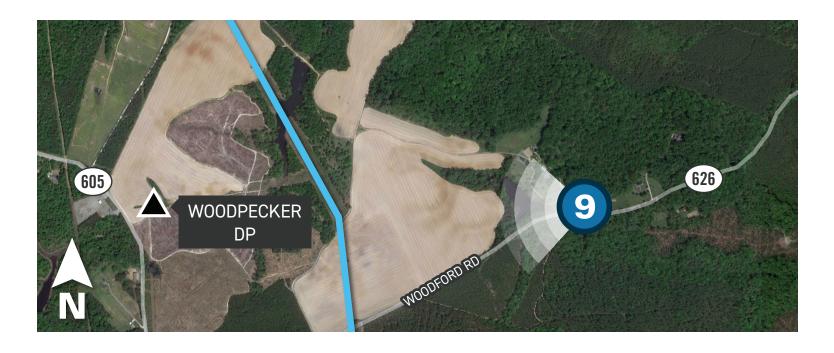

# Viewpoint 9

Date: 04/30/2024 Time: 11:16 am Viewing Direction: West

- 🥑 Viewpoint Location 🛛 Corridor 2
- Existing Substation

Objects displayed in yellow will be fully or partially obscured by terrain and vegetation. Photo simulations are for discussion purposes only. Final design is subject to change pending public, engineering, and regulatory review.