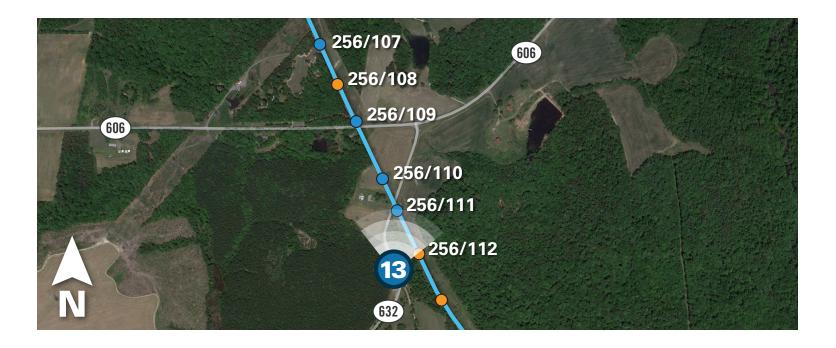

# Viewpoint 13

Date: 04/29/2024 Time: 3:00 pm Viewing Direction: North 🔞 Viewpoint Location 🛛 — Corridor 2

**PROPOSED CONDITIONS** 