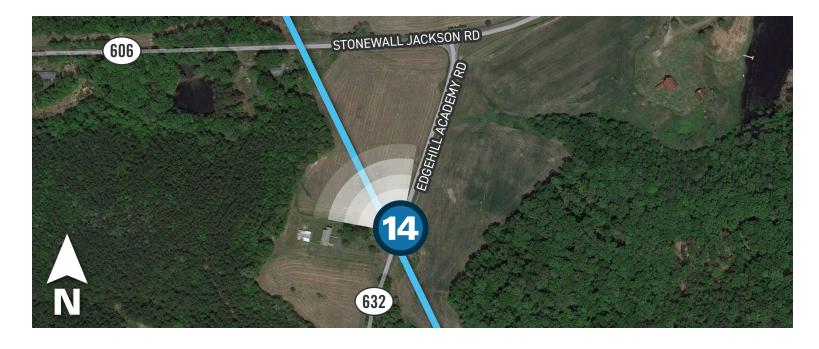

# Viewpoint 14

Date: 04/30/2024 Time: 8:52 am Viewing Direction: Northwest 🔞 Viewpoint Location 🛛 — Corridor 2