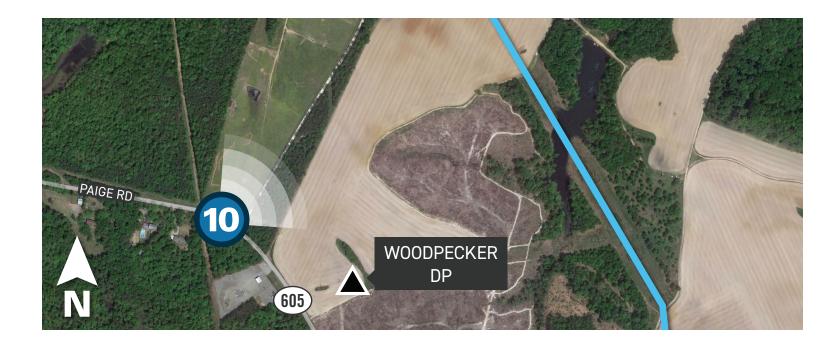

# Viewpoint 10

Date: 04/29/2024 Time: 4:27 pm Viewing Direction: Northeast

- 🔟 Viewpoint Location 🛛 Corridor 2
- Existing Substation