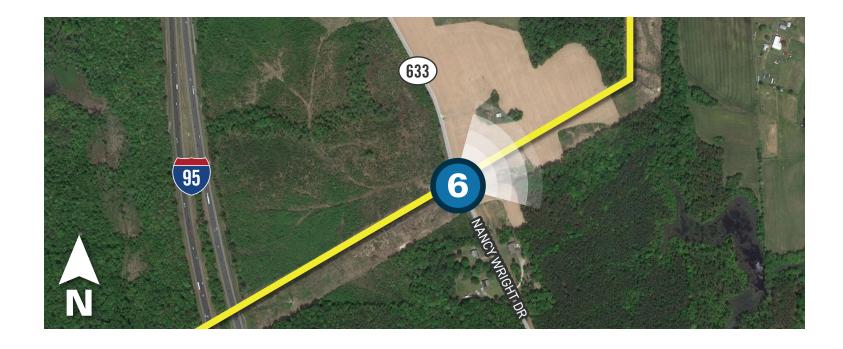

# Viewpoint 6

Date: 04/30/2024 Time: 10:55 am Viewing Direction: Northeast 6 Viewpoint Location — Corridor 1B