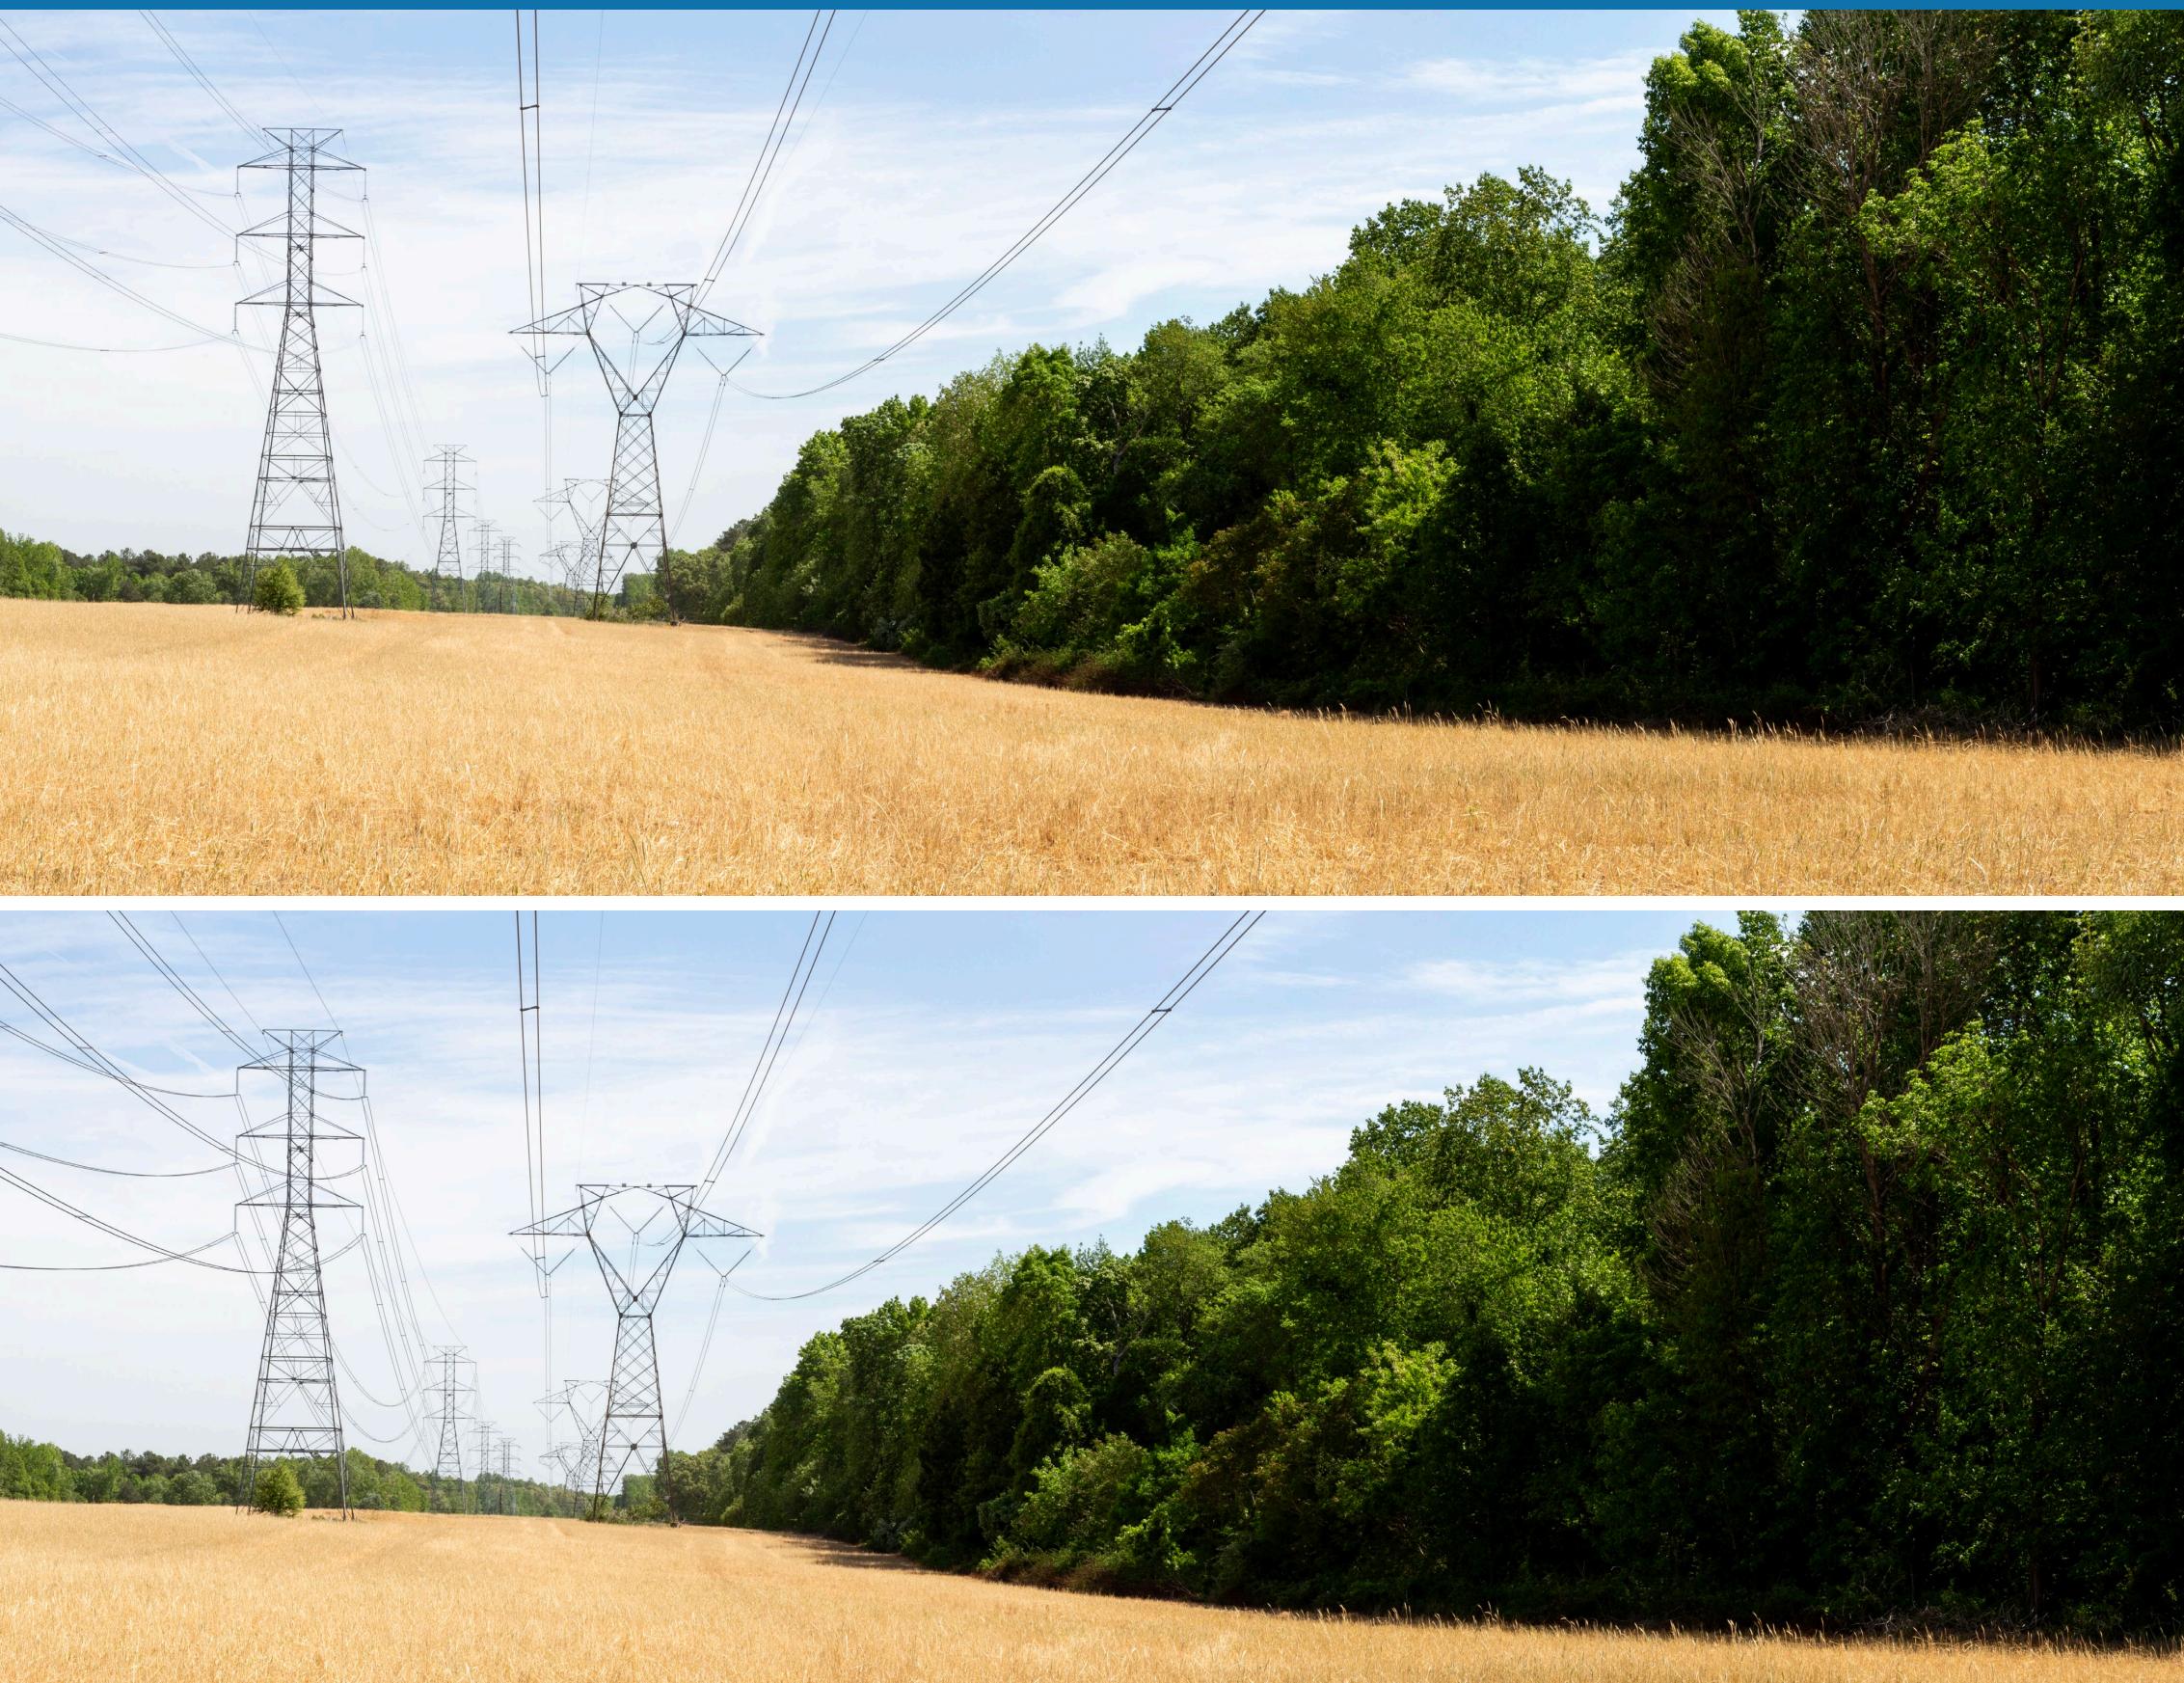

# Viewpoint 7

Date: 04/30/2024 Time: 10:01 am Viewing Direction: Northeast 🕖 Viewpoint Location 🛛 — Corridor 1A

### **EXISTING CONDITIONS**

**PROPOSED CONDITIONS** 