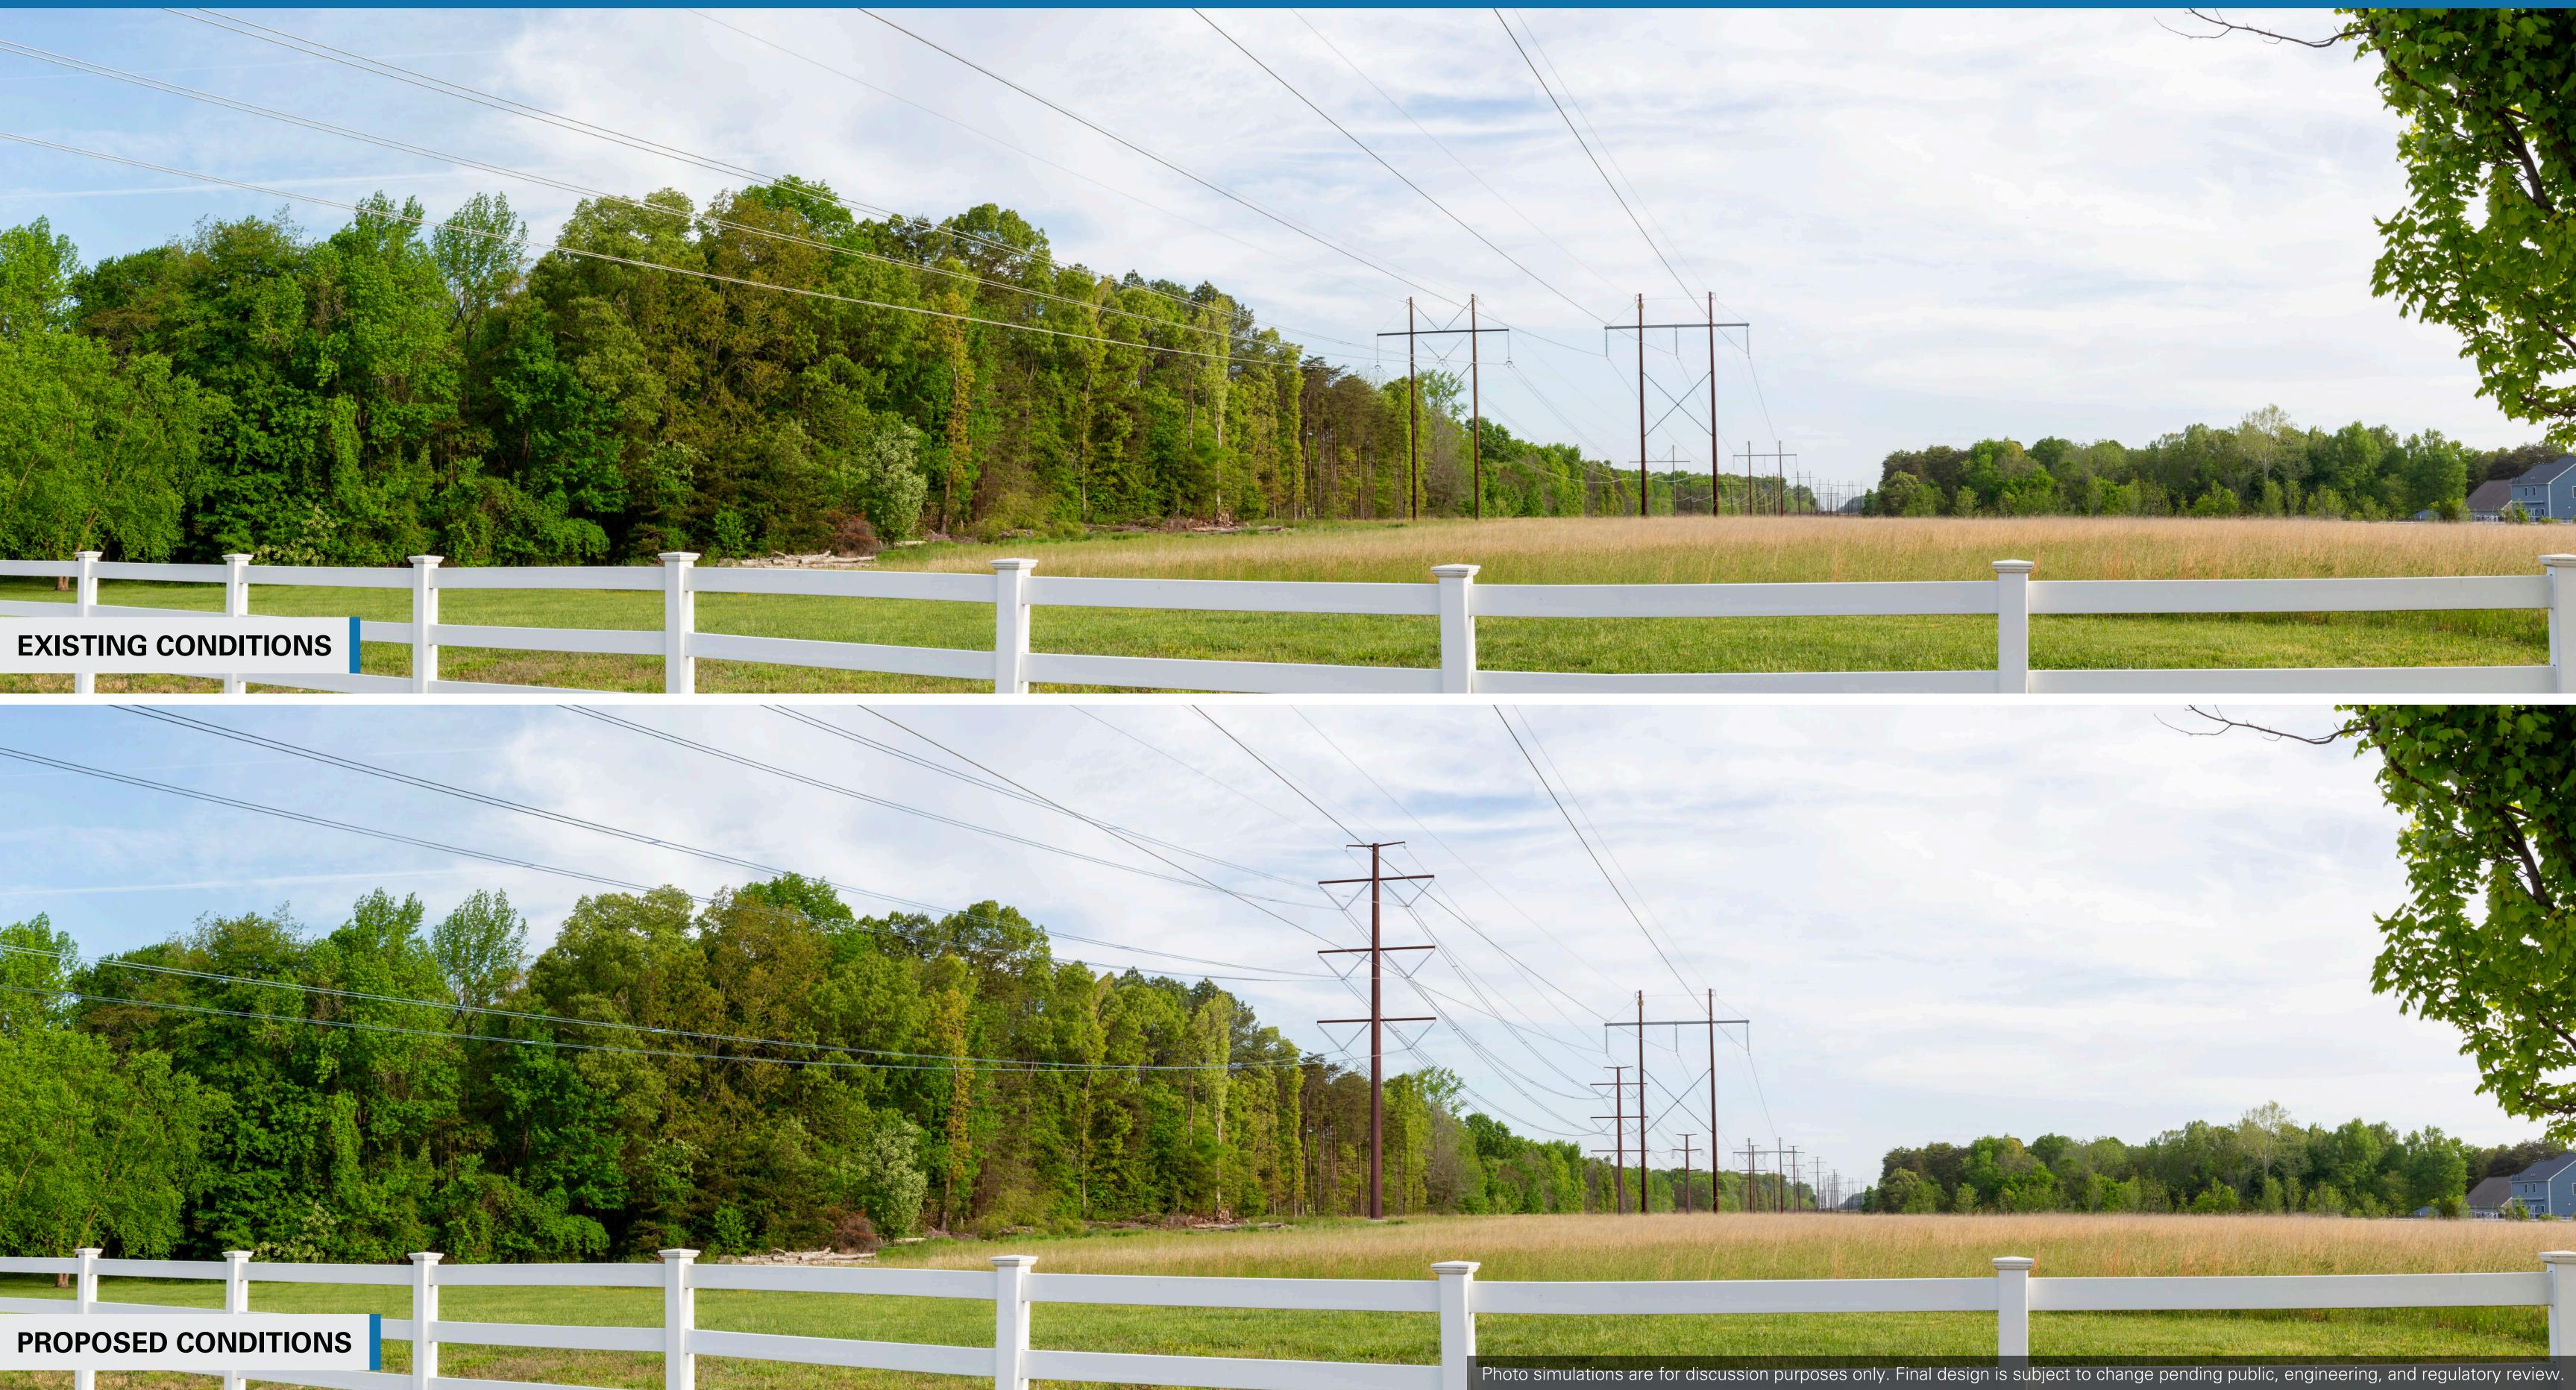

# Viewpoint 3

Date: 04/30/2024 Time: 7:06 am Viewing Direction: Northwest Viewpoint Location — Corridor 3

**PROPOSED CONDITIONS** 