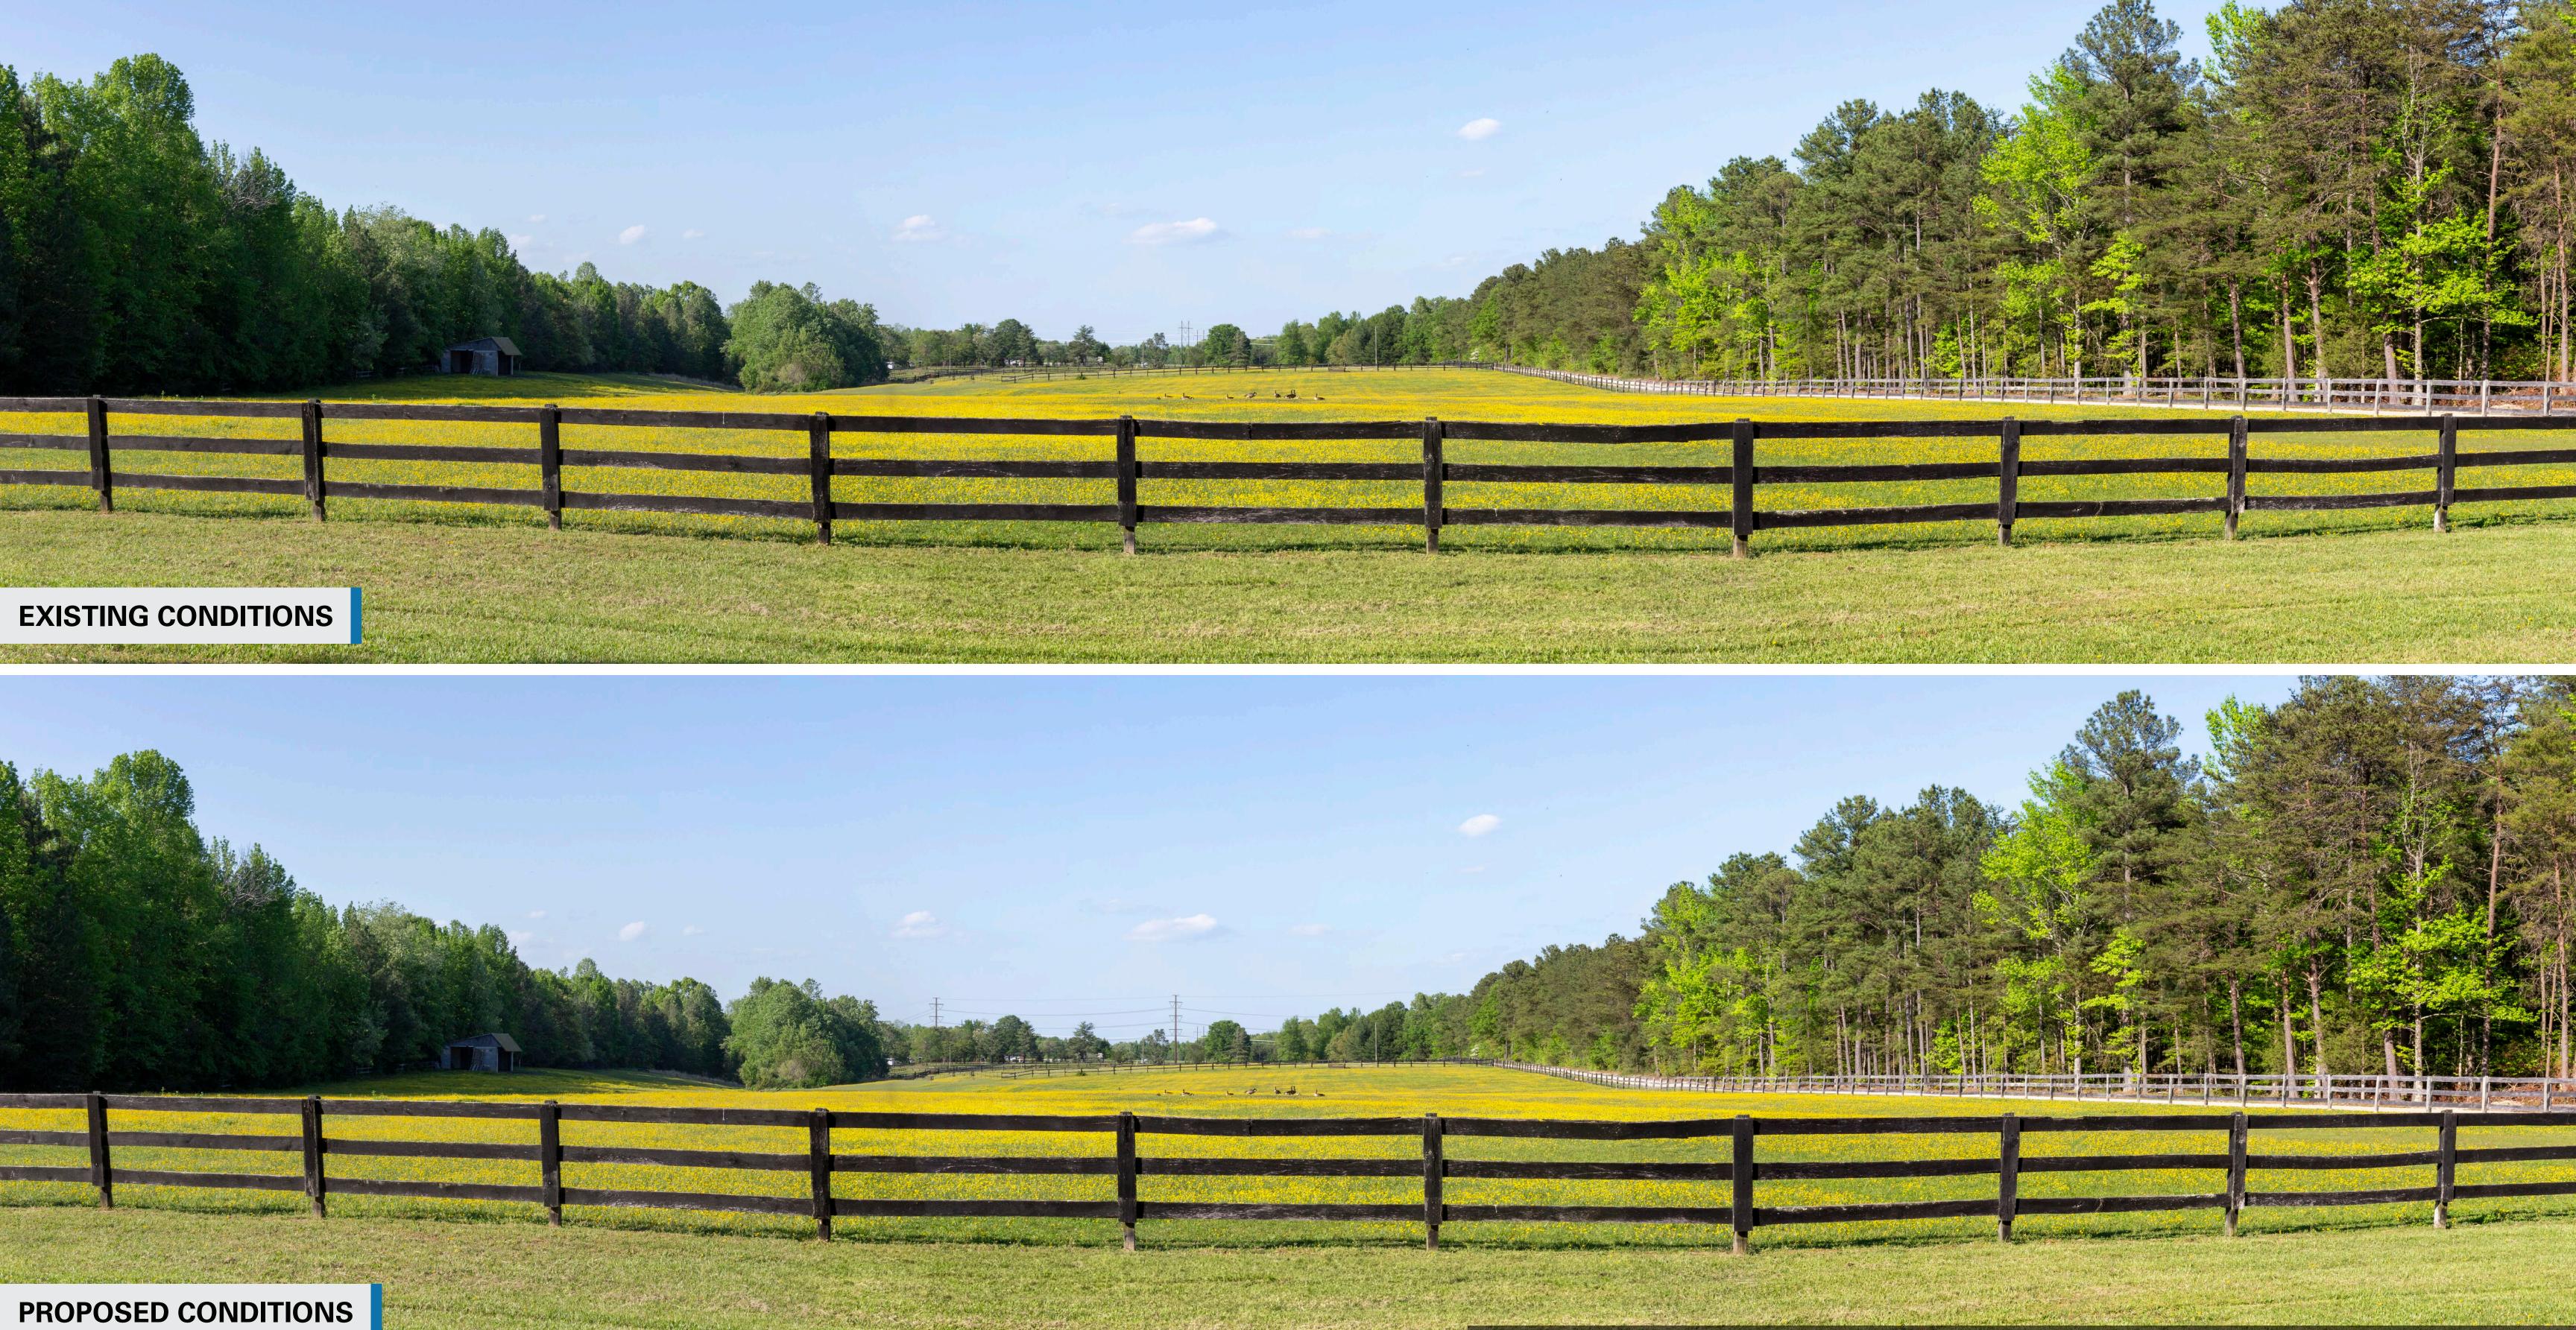

# Viewpoint 4

Date: 04/29/2024 Time: 2:13 pm Viewing Direction: South 4 Viewpoint Location – Corridor 3