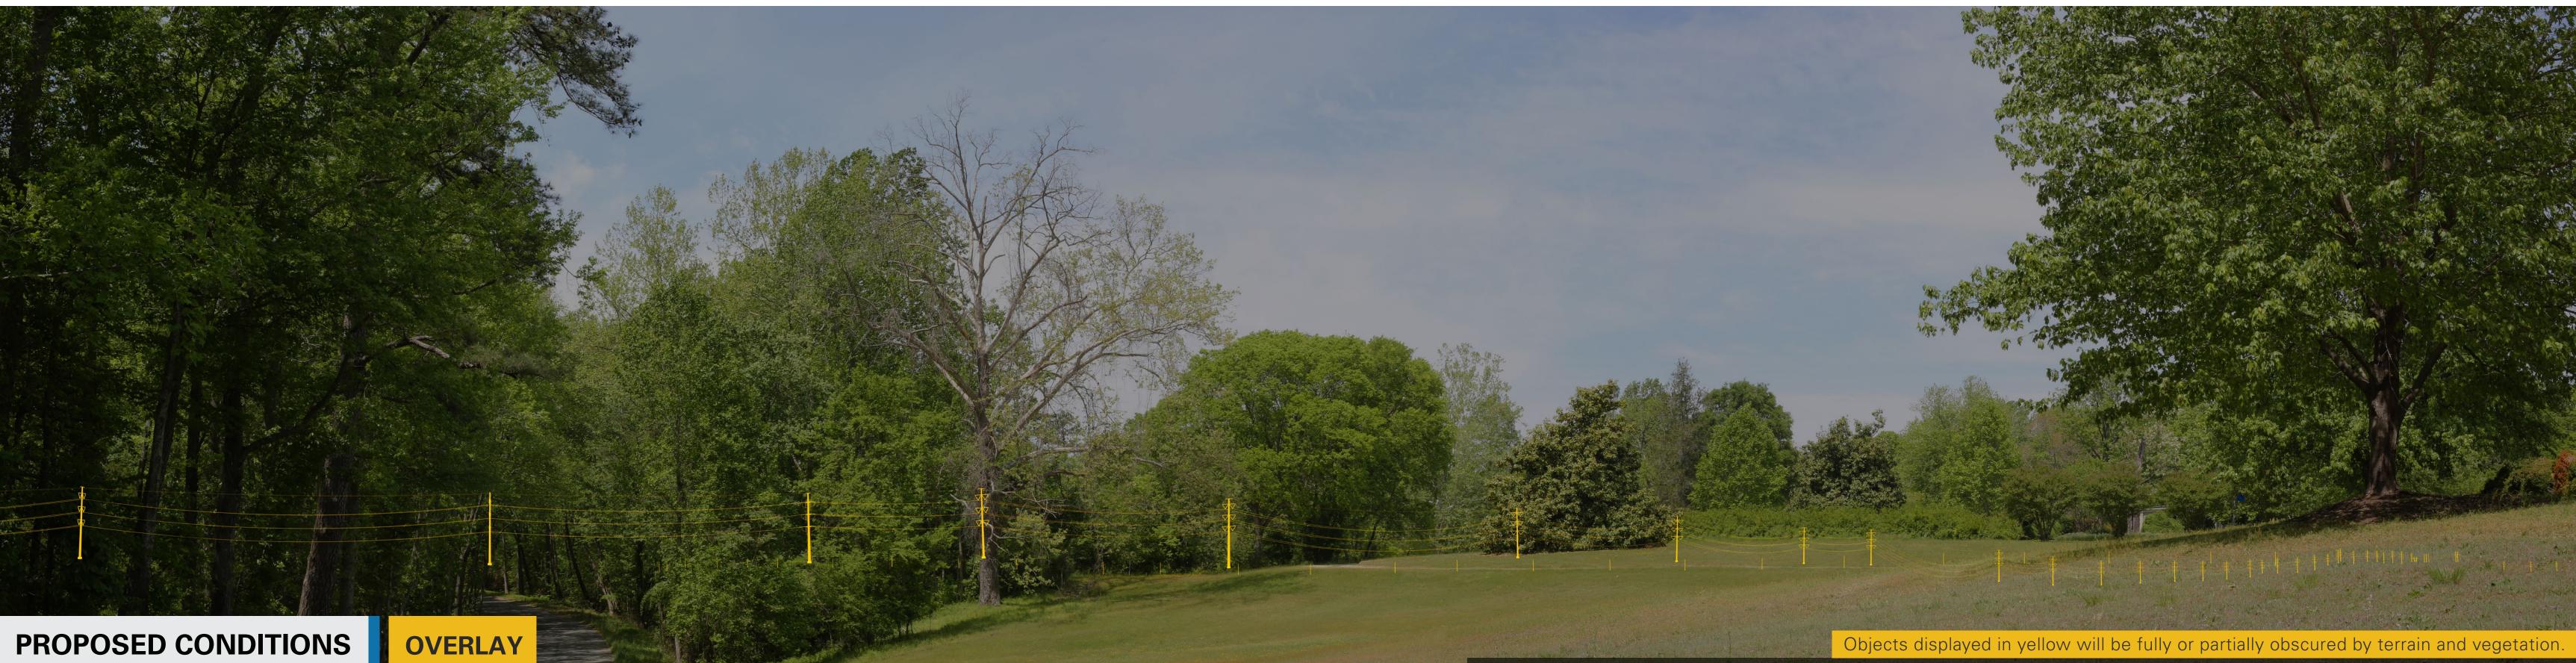

# Viewpoint 8

Date: 04/30/2024 Time: 11:24 am Viewing Direction: Northeast 🔞 Viewpoint Location 🛛 — Corridor 2