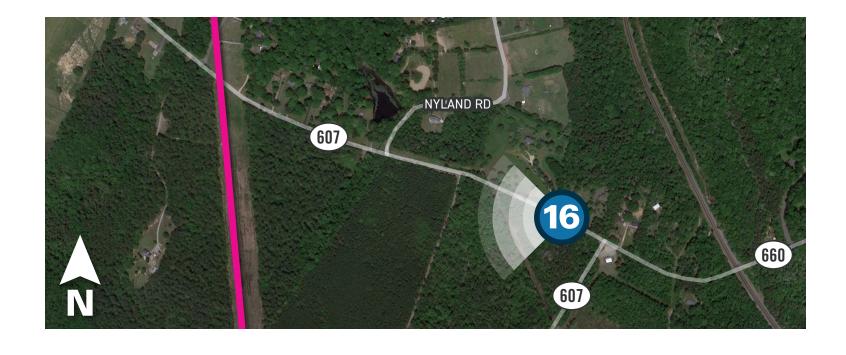

# Viewpoint 16

Date: 04/29/2024 Time: 2:43 pm Viewing Direction: West 🔞 Viewpoint Location 🛛 — Corridor 3