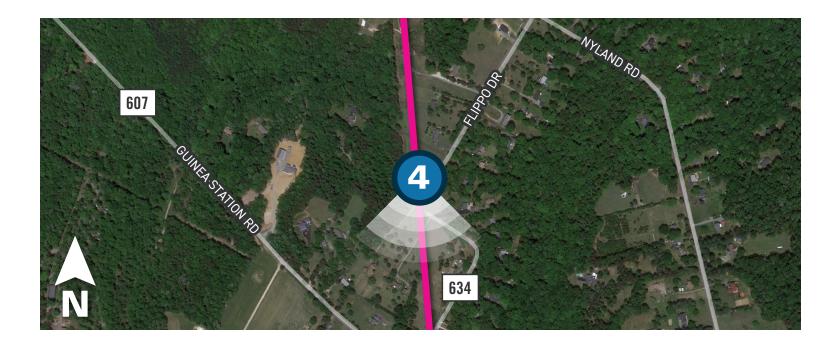

# Viewpoint 4

Date: 04/29/2024 Time: 2:13 pm Viewing Direction: South 4 Viewpoint Location – Corridor 3