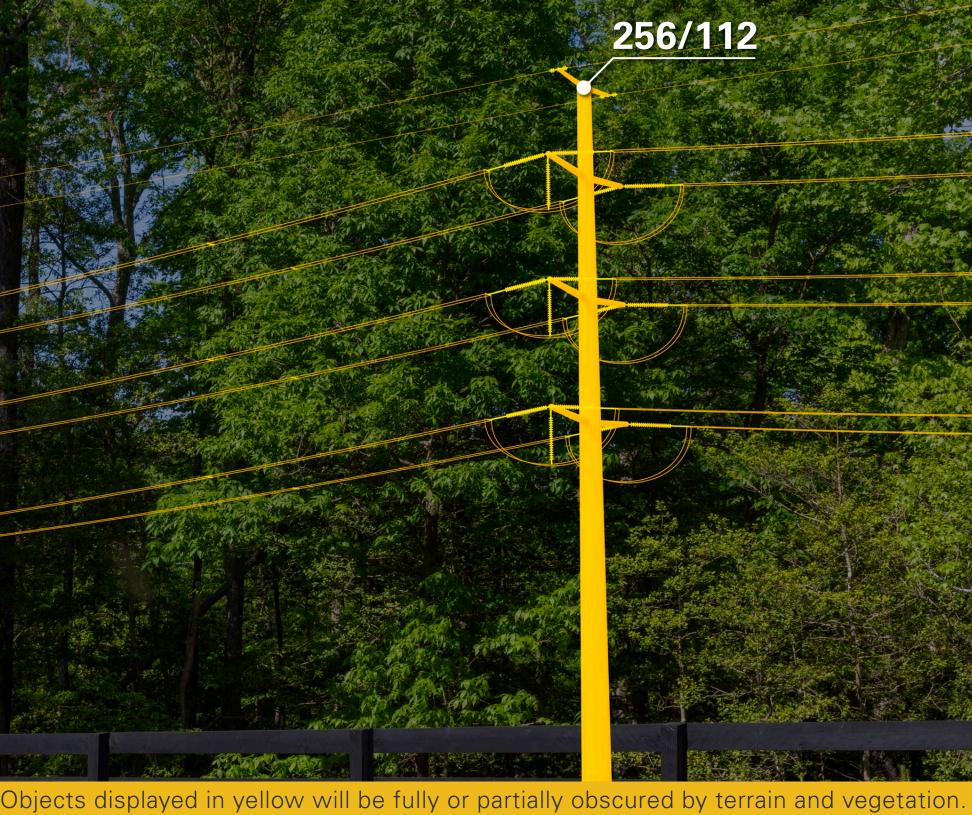

# Viewpoint 3

Date: 04/30/2024 Time: 7:06 am Viewing Direction: Northwest Viewpoint Location — Corridor 3

**PROPOSED CONDITIONS** 