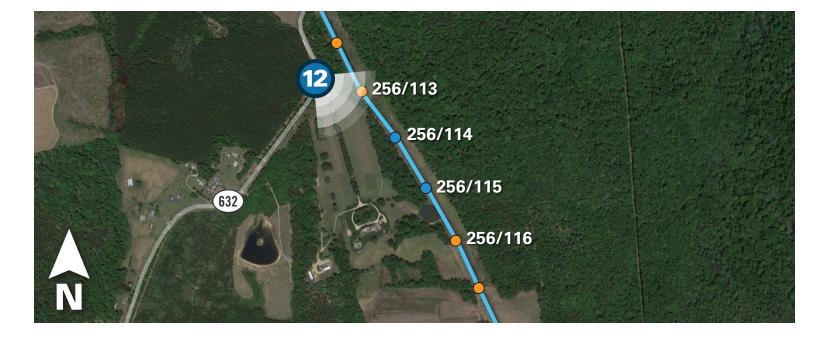

# Viewpoint 12

Date: 04/29/2024 Time: 3:00 pm Viewing Direction: Southeast 😰 Viewpoint Location 🛛 — Corridor 2

256/114

256/115

displayed in yellow will be fully or partially obscured by terrain and vegetation Objects Photo simulations are for discussion purposes only. Final design is subject to change pending public, engineering, and regulatory review.