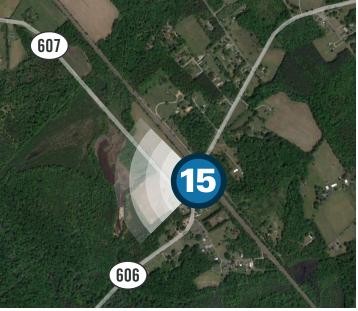

# Viewpoint 15

Date: 04/30/2024 Time: 7:35 am Viewing Direction: West ⑮ Viewpoint Location 🛛 — Corridor 3