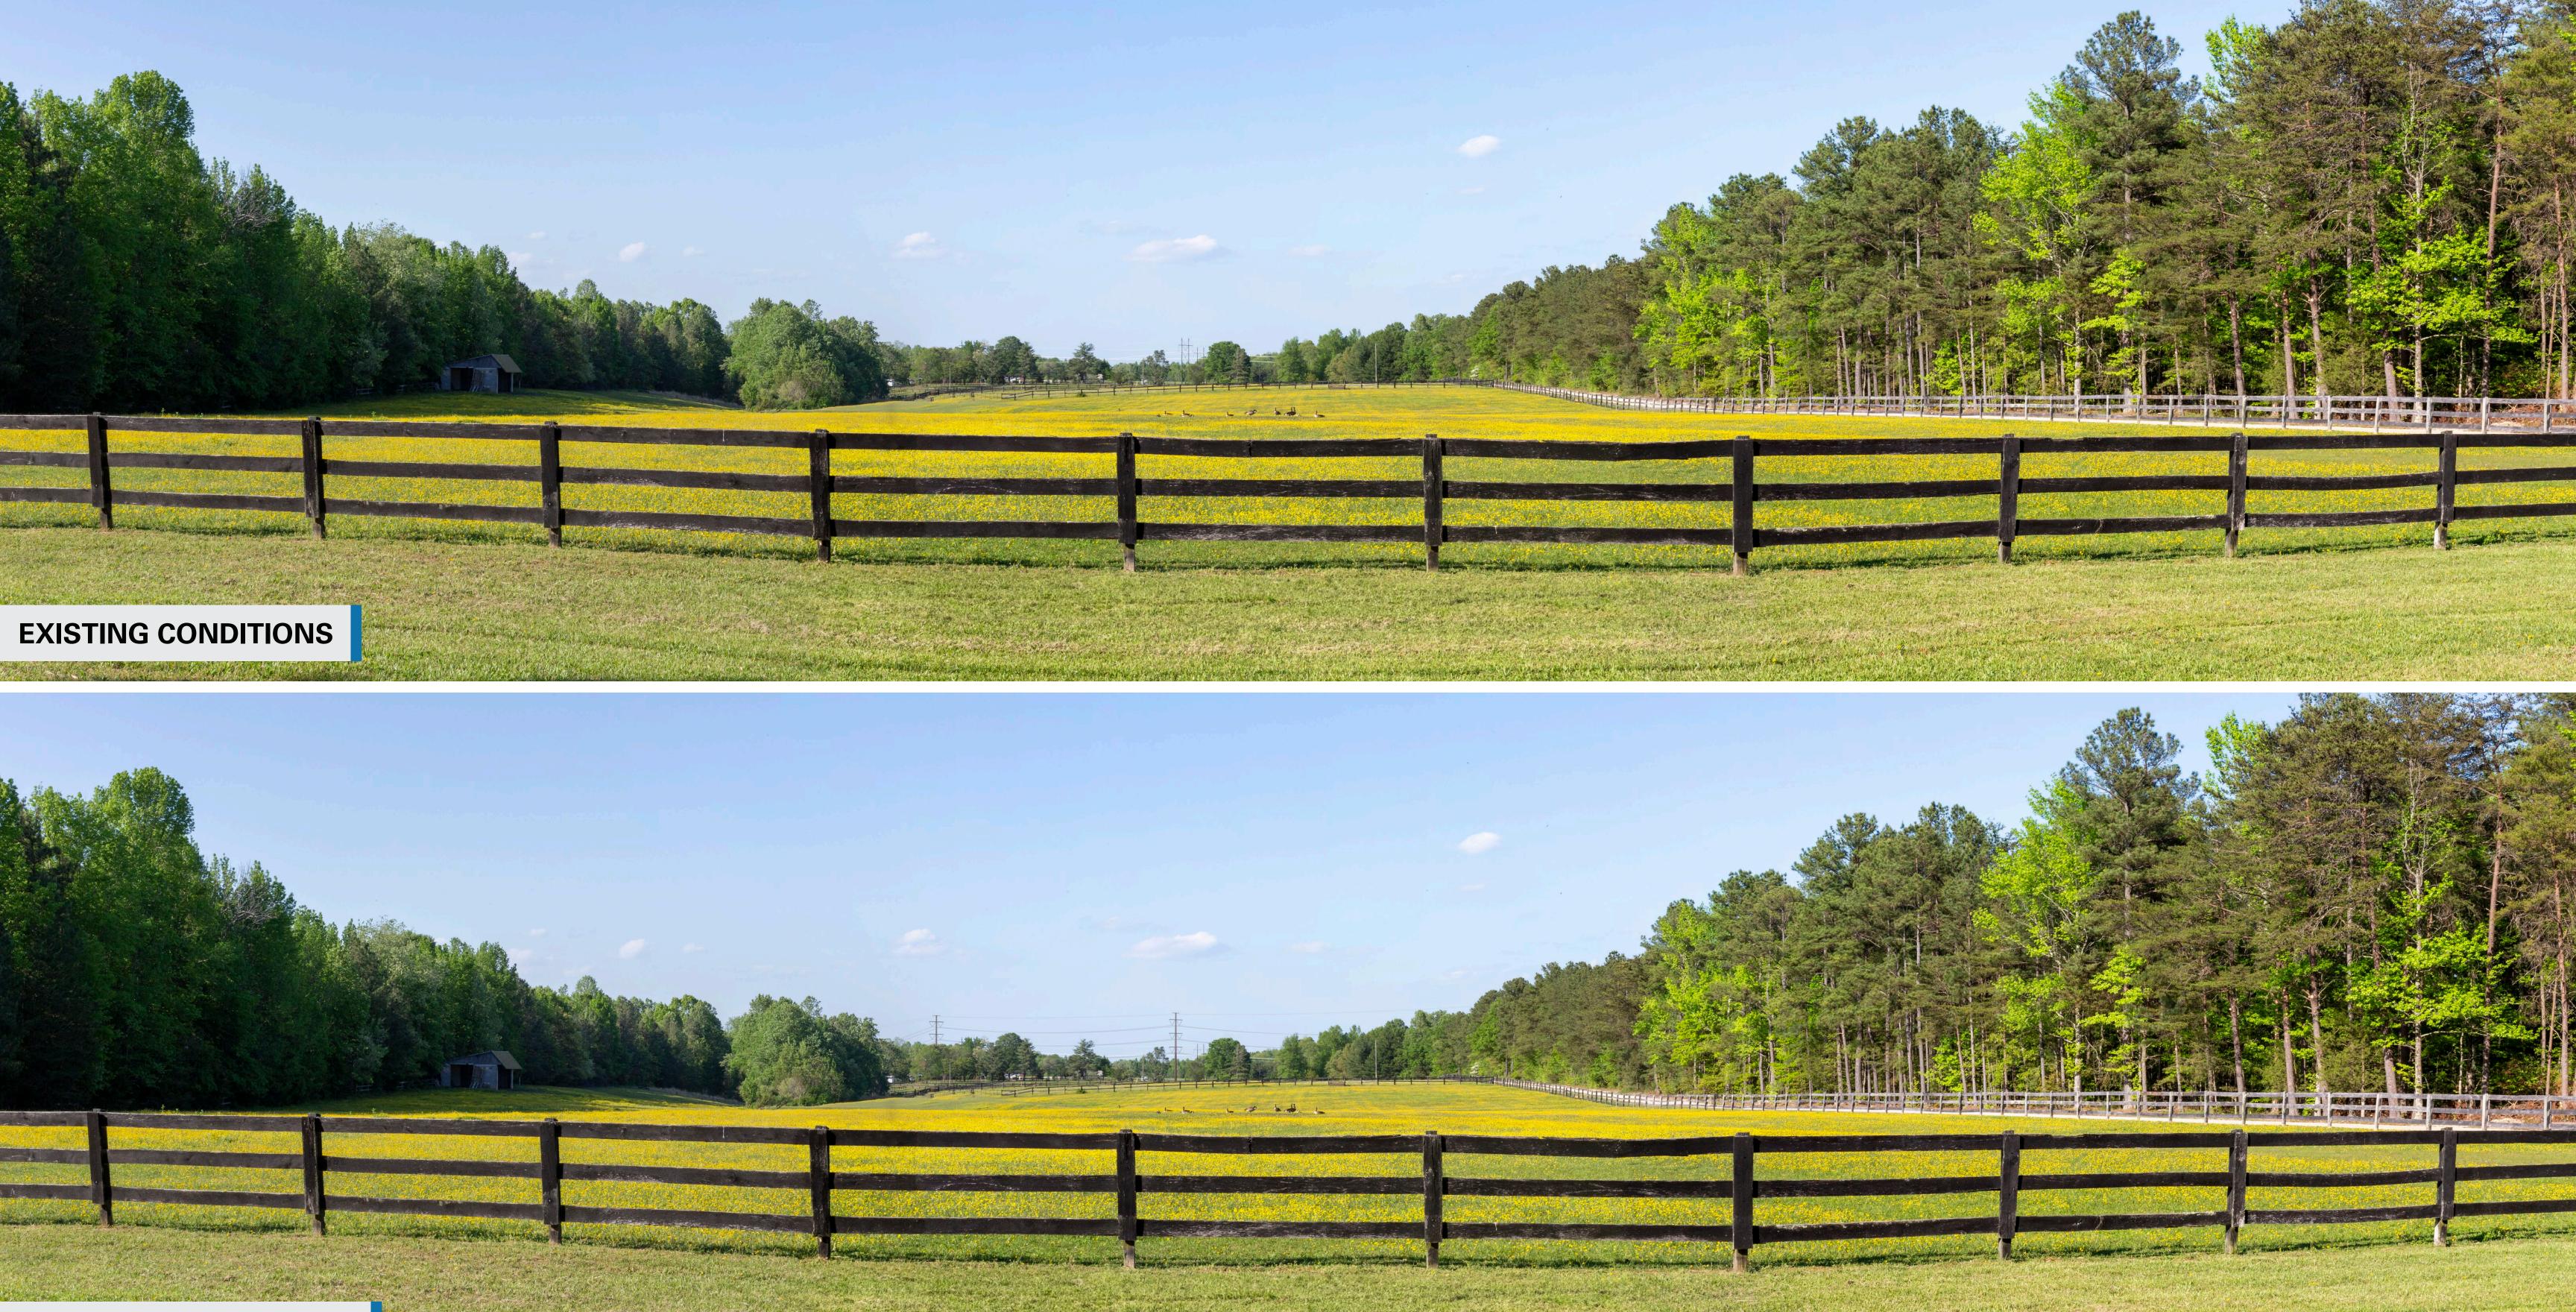

# Viewpoint 3

Date: 04/30/2024 Time: 7:06 am Viewing Direction: Northwest Viewpoint Location — Corridor 3

**PROPOSED CONDITIONS** 