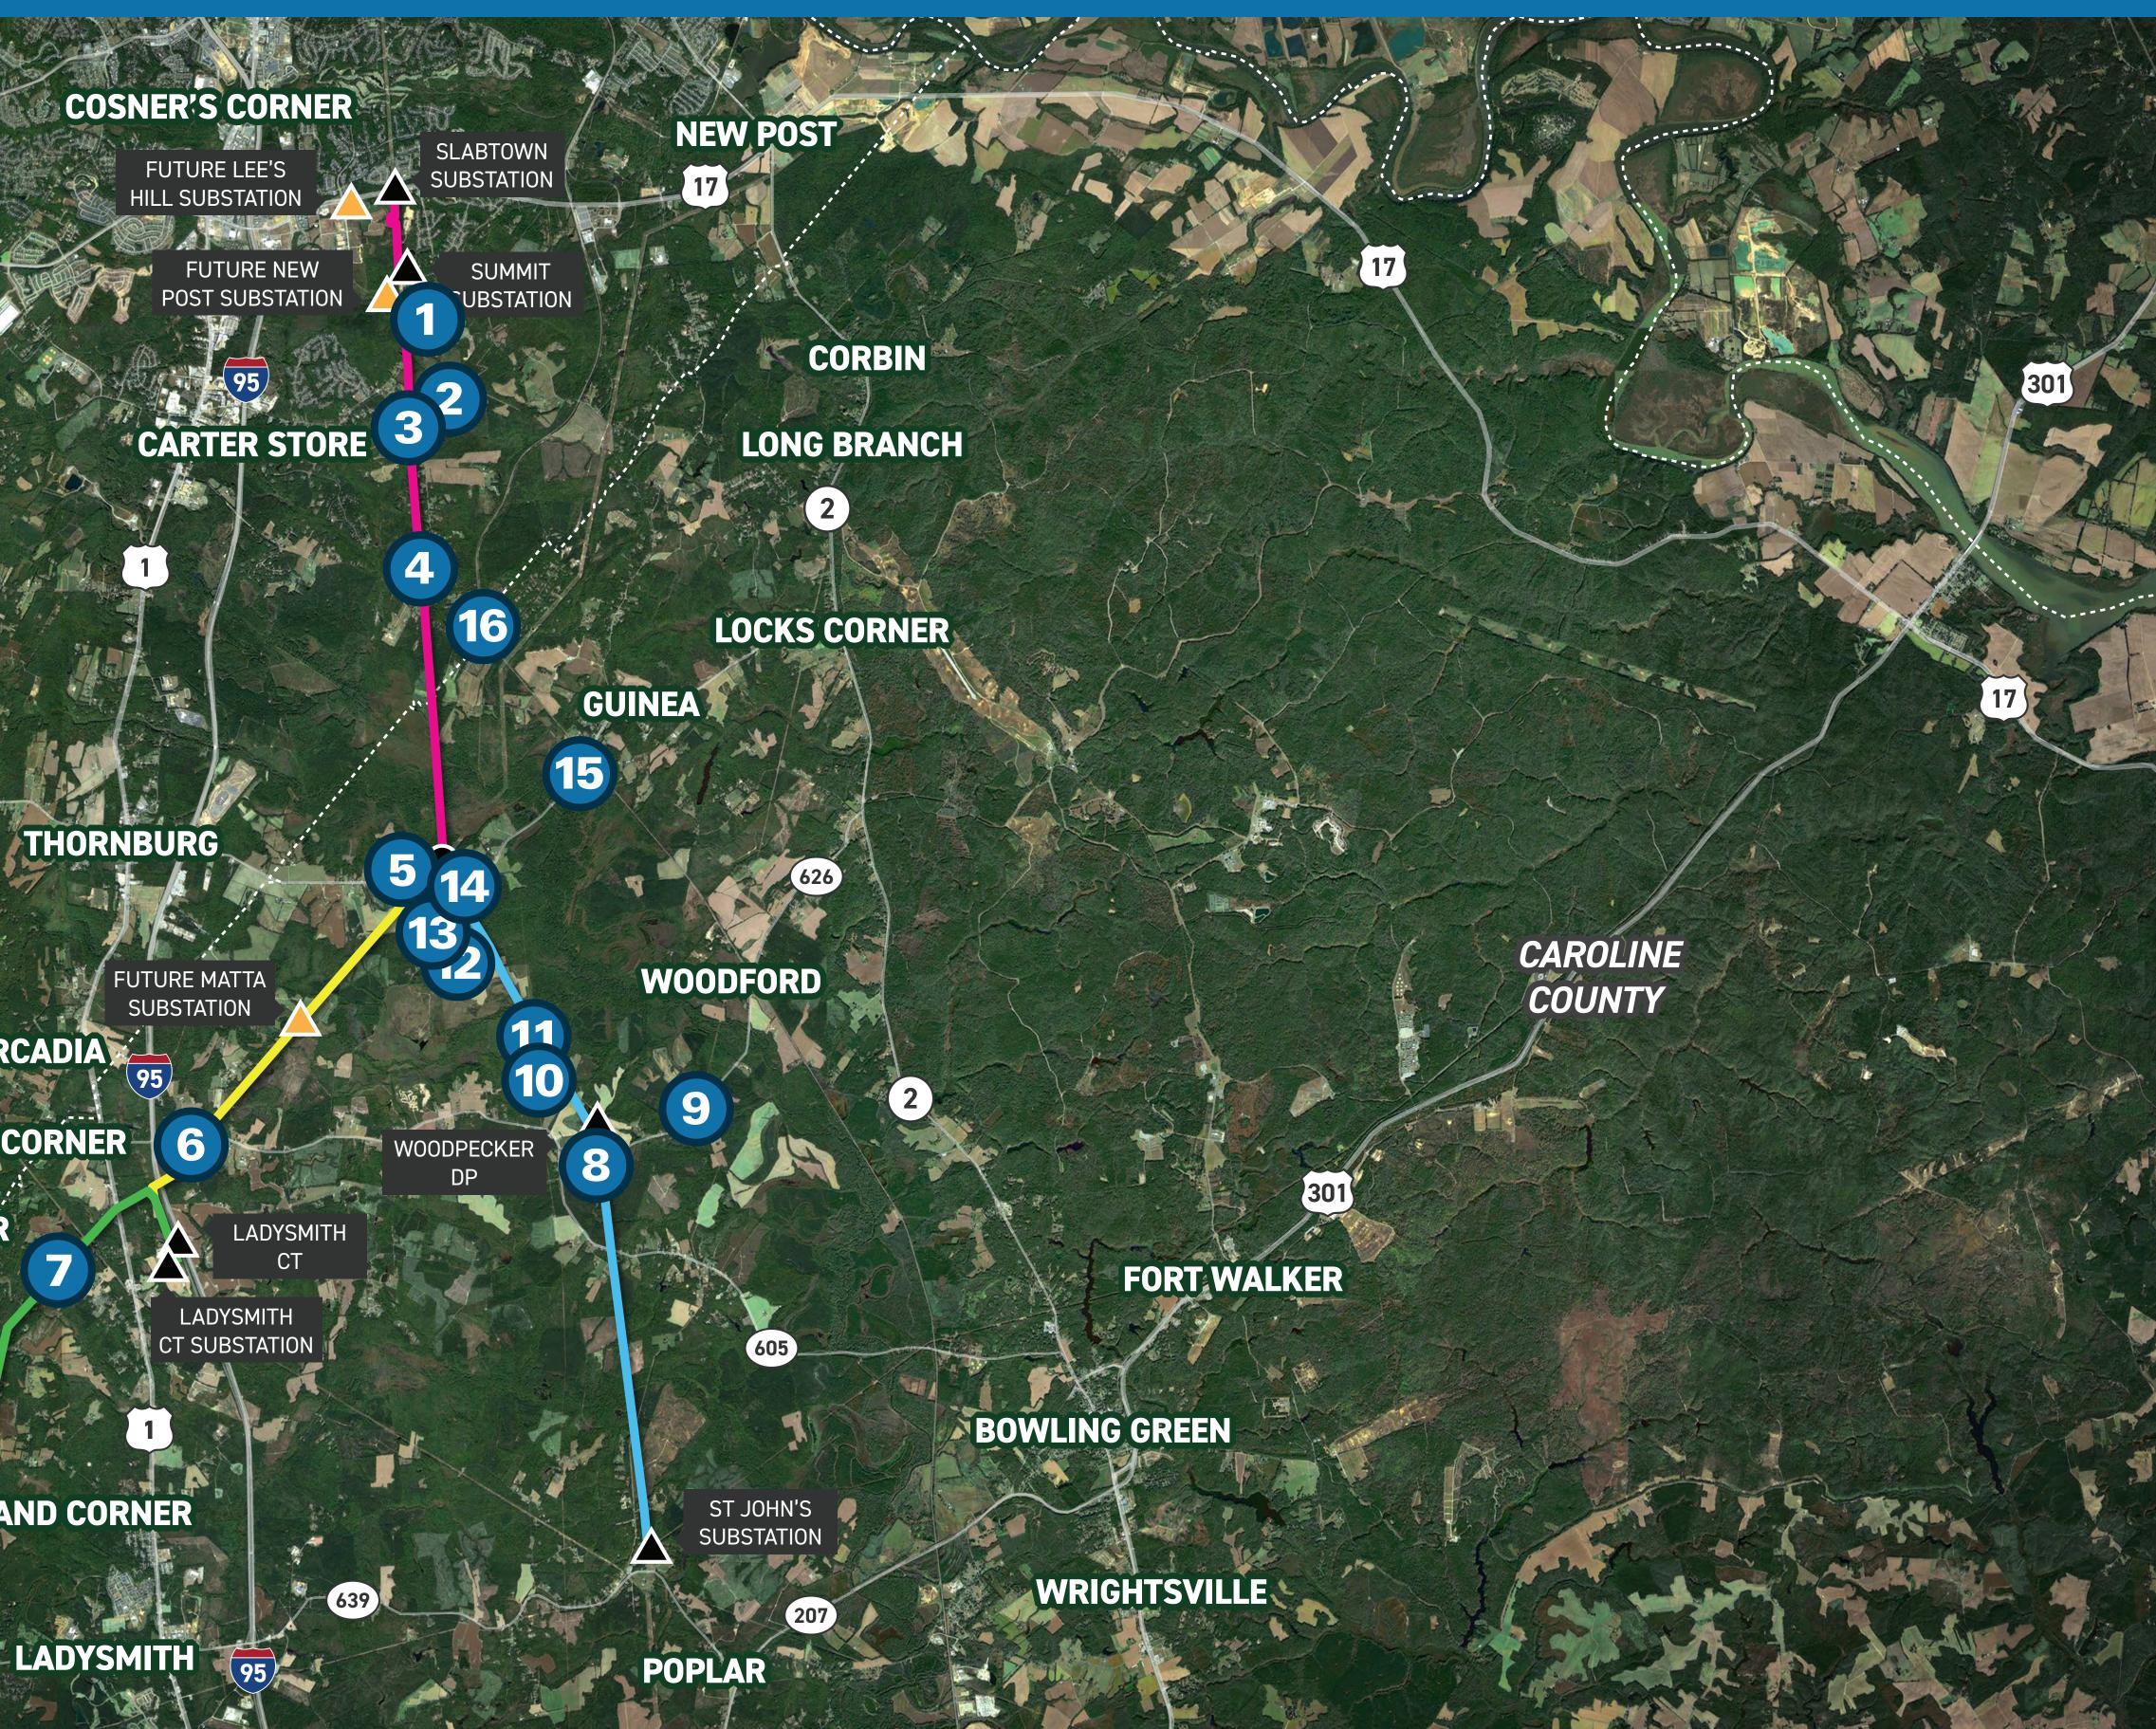

### SPOTSYLVANIA COURTHOUSE

SNELL

SPOTSYLVANIA COUNTY

ARCADIA

NANCY WRIGHT CORNER

WALLERS CORNER

**RYLAND CORNER** 

# Map Legend

- Corridor 3
- Corridor 1A Corridor 1B Corridor 2 🚺 Viewpoint Location Existing Substation
- Future Substation Junction Point