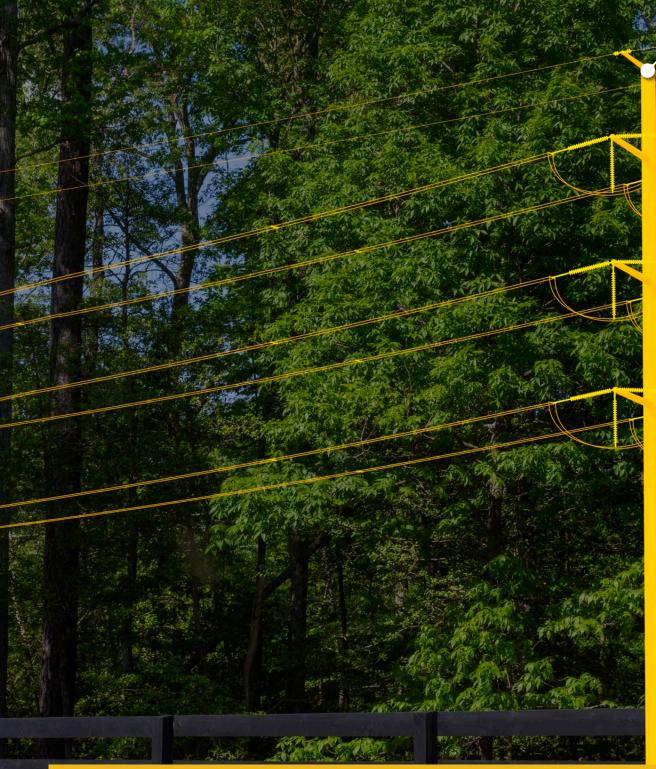

# Viewpoint 3

Date: 04/30/2024 Time: 7:06 am Viewing Direction: Northwest Viewpoint Location — Corridor 3

**PROPOSED CONDITIONS** 