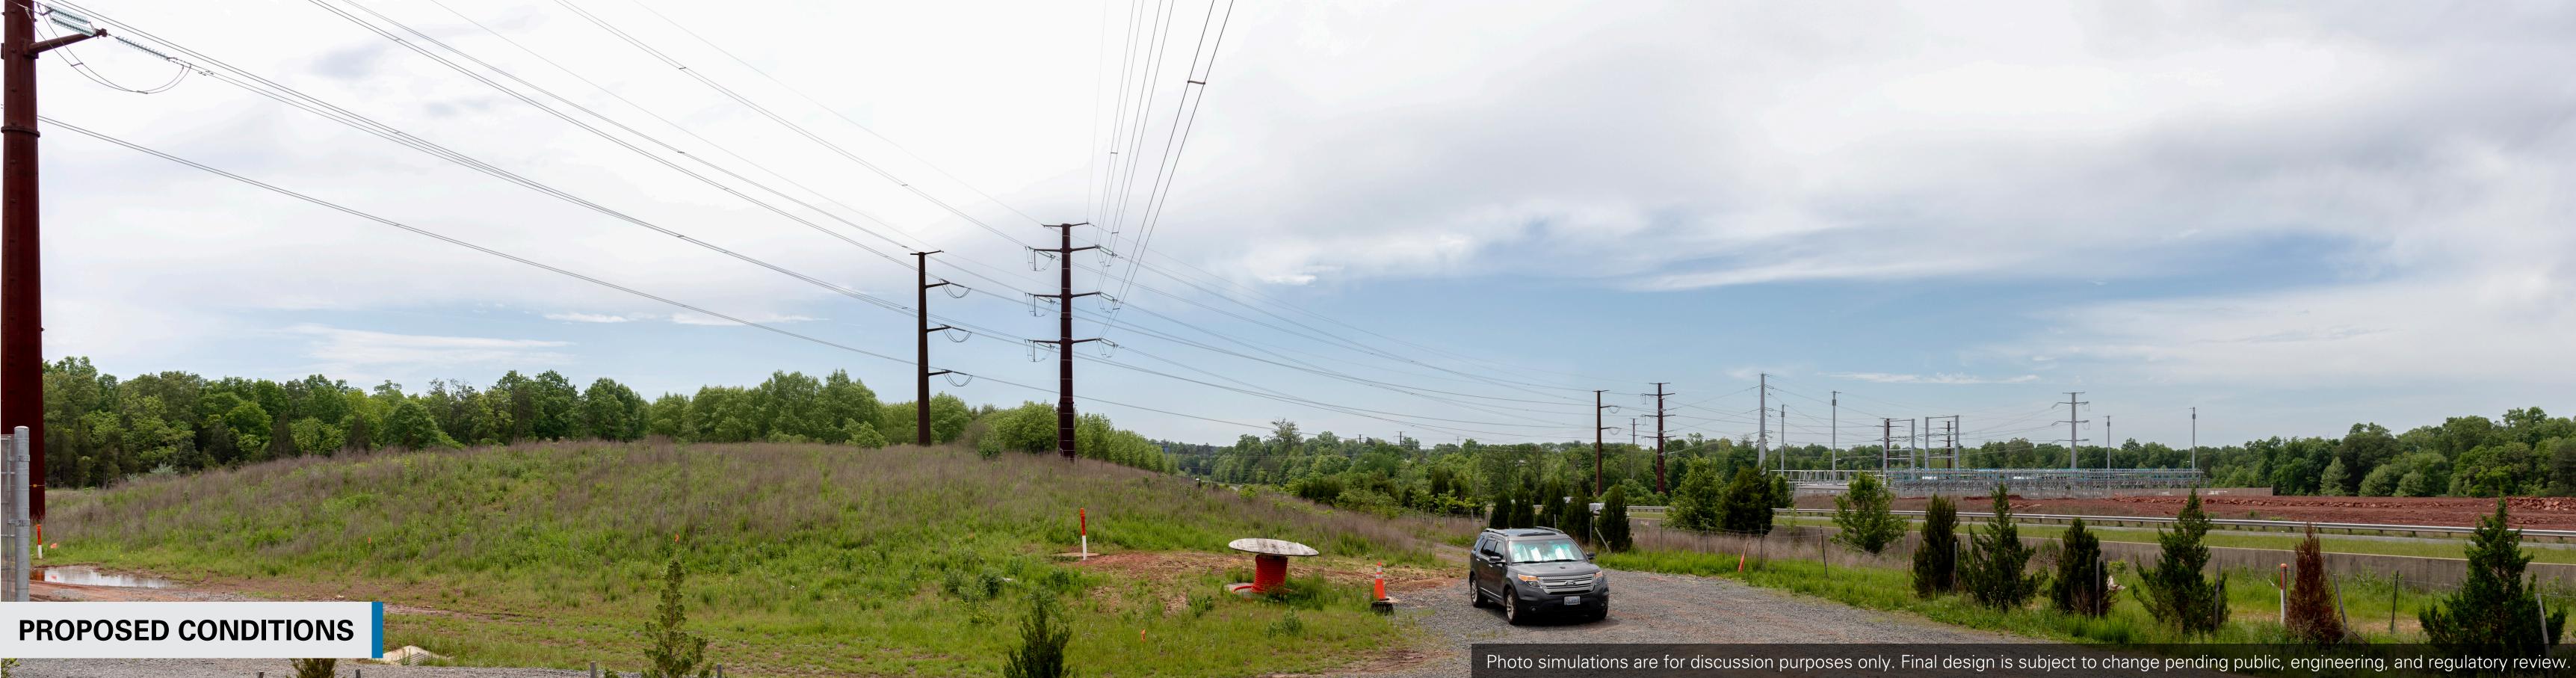

## Viewpoint 1

Date: 05/08/2024 Time: 7:55 am Viewing Direction: North

1 Viewpoint Location — Existing Transmission Line

Proposed Substation Proposed Transmission Line

Photo simulations are for discussion purposes only. Final design is subject to change pending public, engineering, and regulatory review.