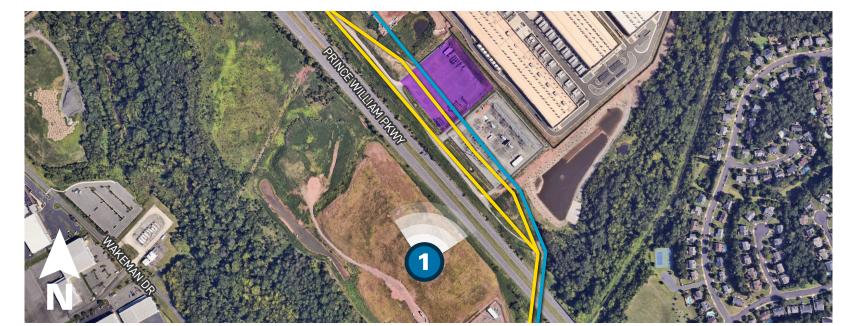

## Viewpoint 1

Date: 05/08/2024 Time: 7:55 am Viewing Direction: North

1 Viewpoint Location — Existing Transmission Line

Proposed Substation Proposed Transmission Line

Photo simulations are for discussion purposes only. Final design is subject to change pending public, engineering, and regulatory review.