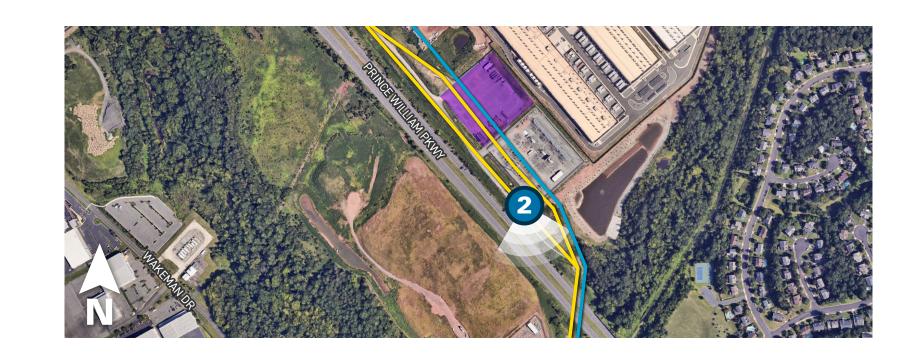

## Viewpoint 2

Date: 05/08/2024 Time: 8:30 am Viewing Direction: Southeast

Viewpoint Location — Existing Transmission Line

Proposed Substation Proposed Transmission Line