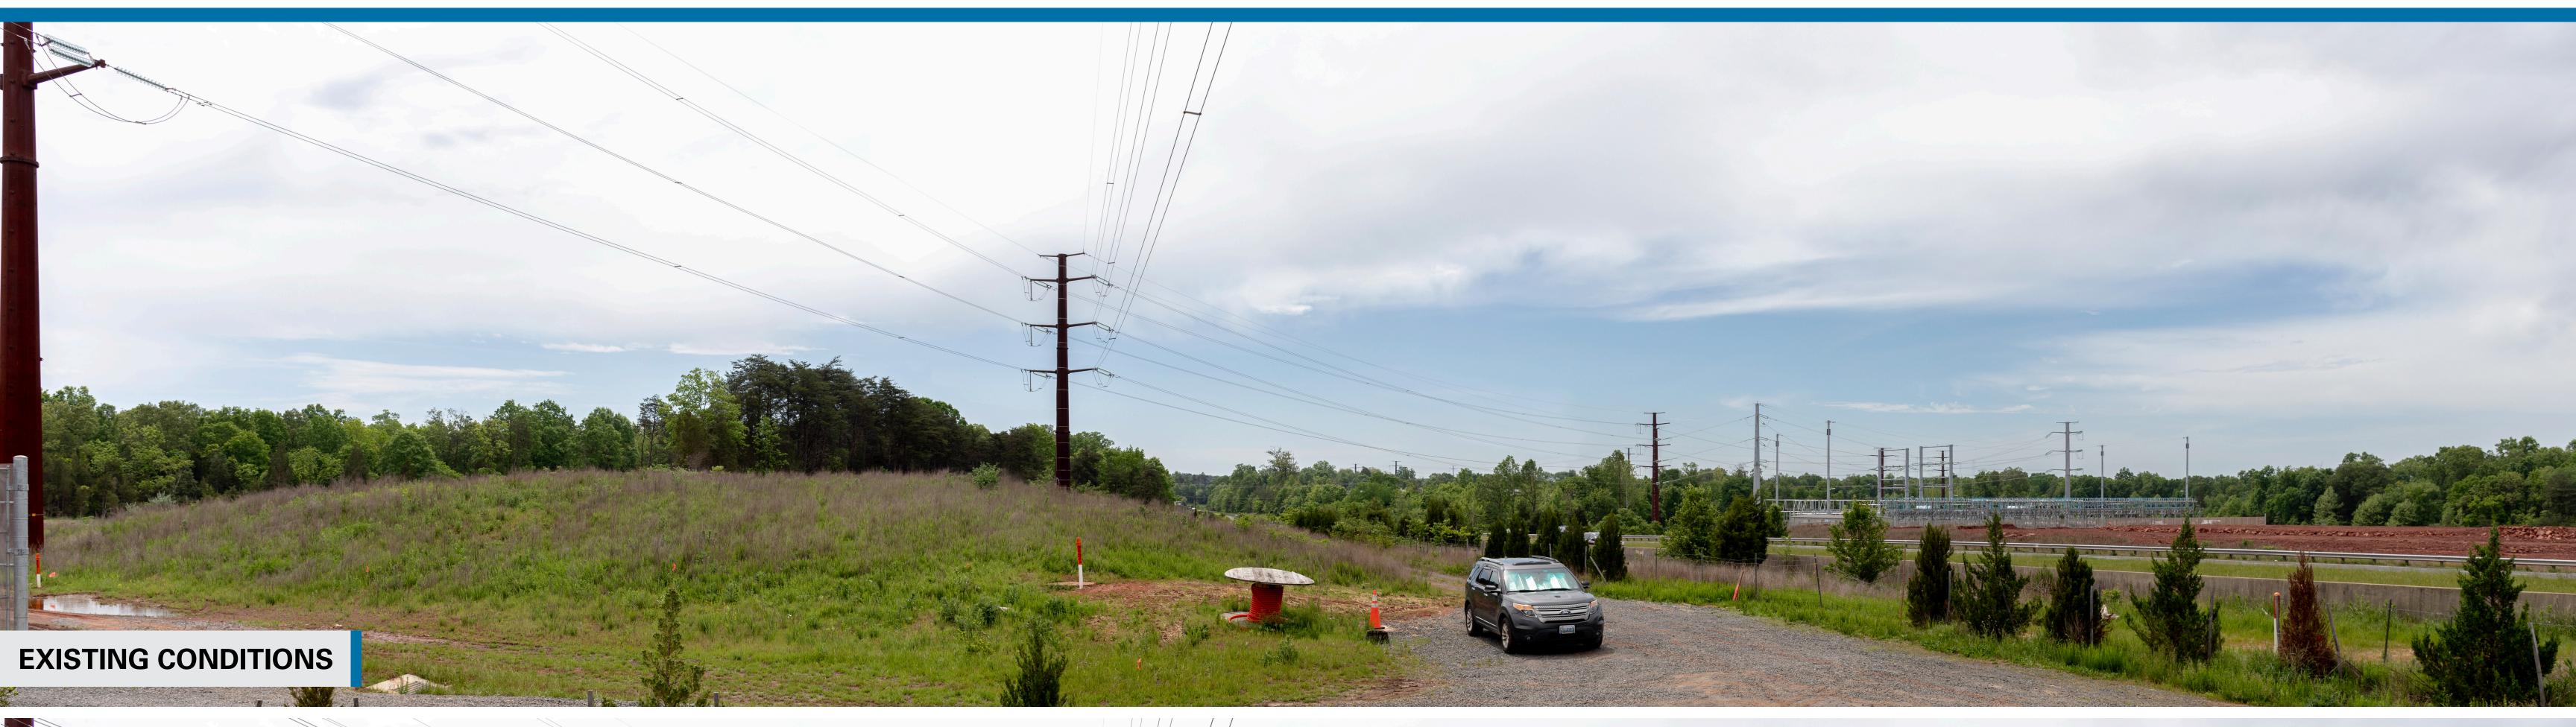

## Viewpoint 1

Date: 05/08/2024 Time: 7:55 am Viewing Direction: North

1 Viewpoint Location — Existing Transmission Line

Proposed Substation Proposed Transmission Line

Photo simulations are for discussion purposes only. Final design is subject to change pending public, engineering, and regulatory review.