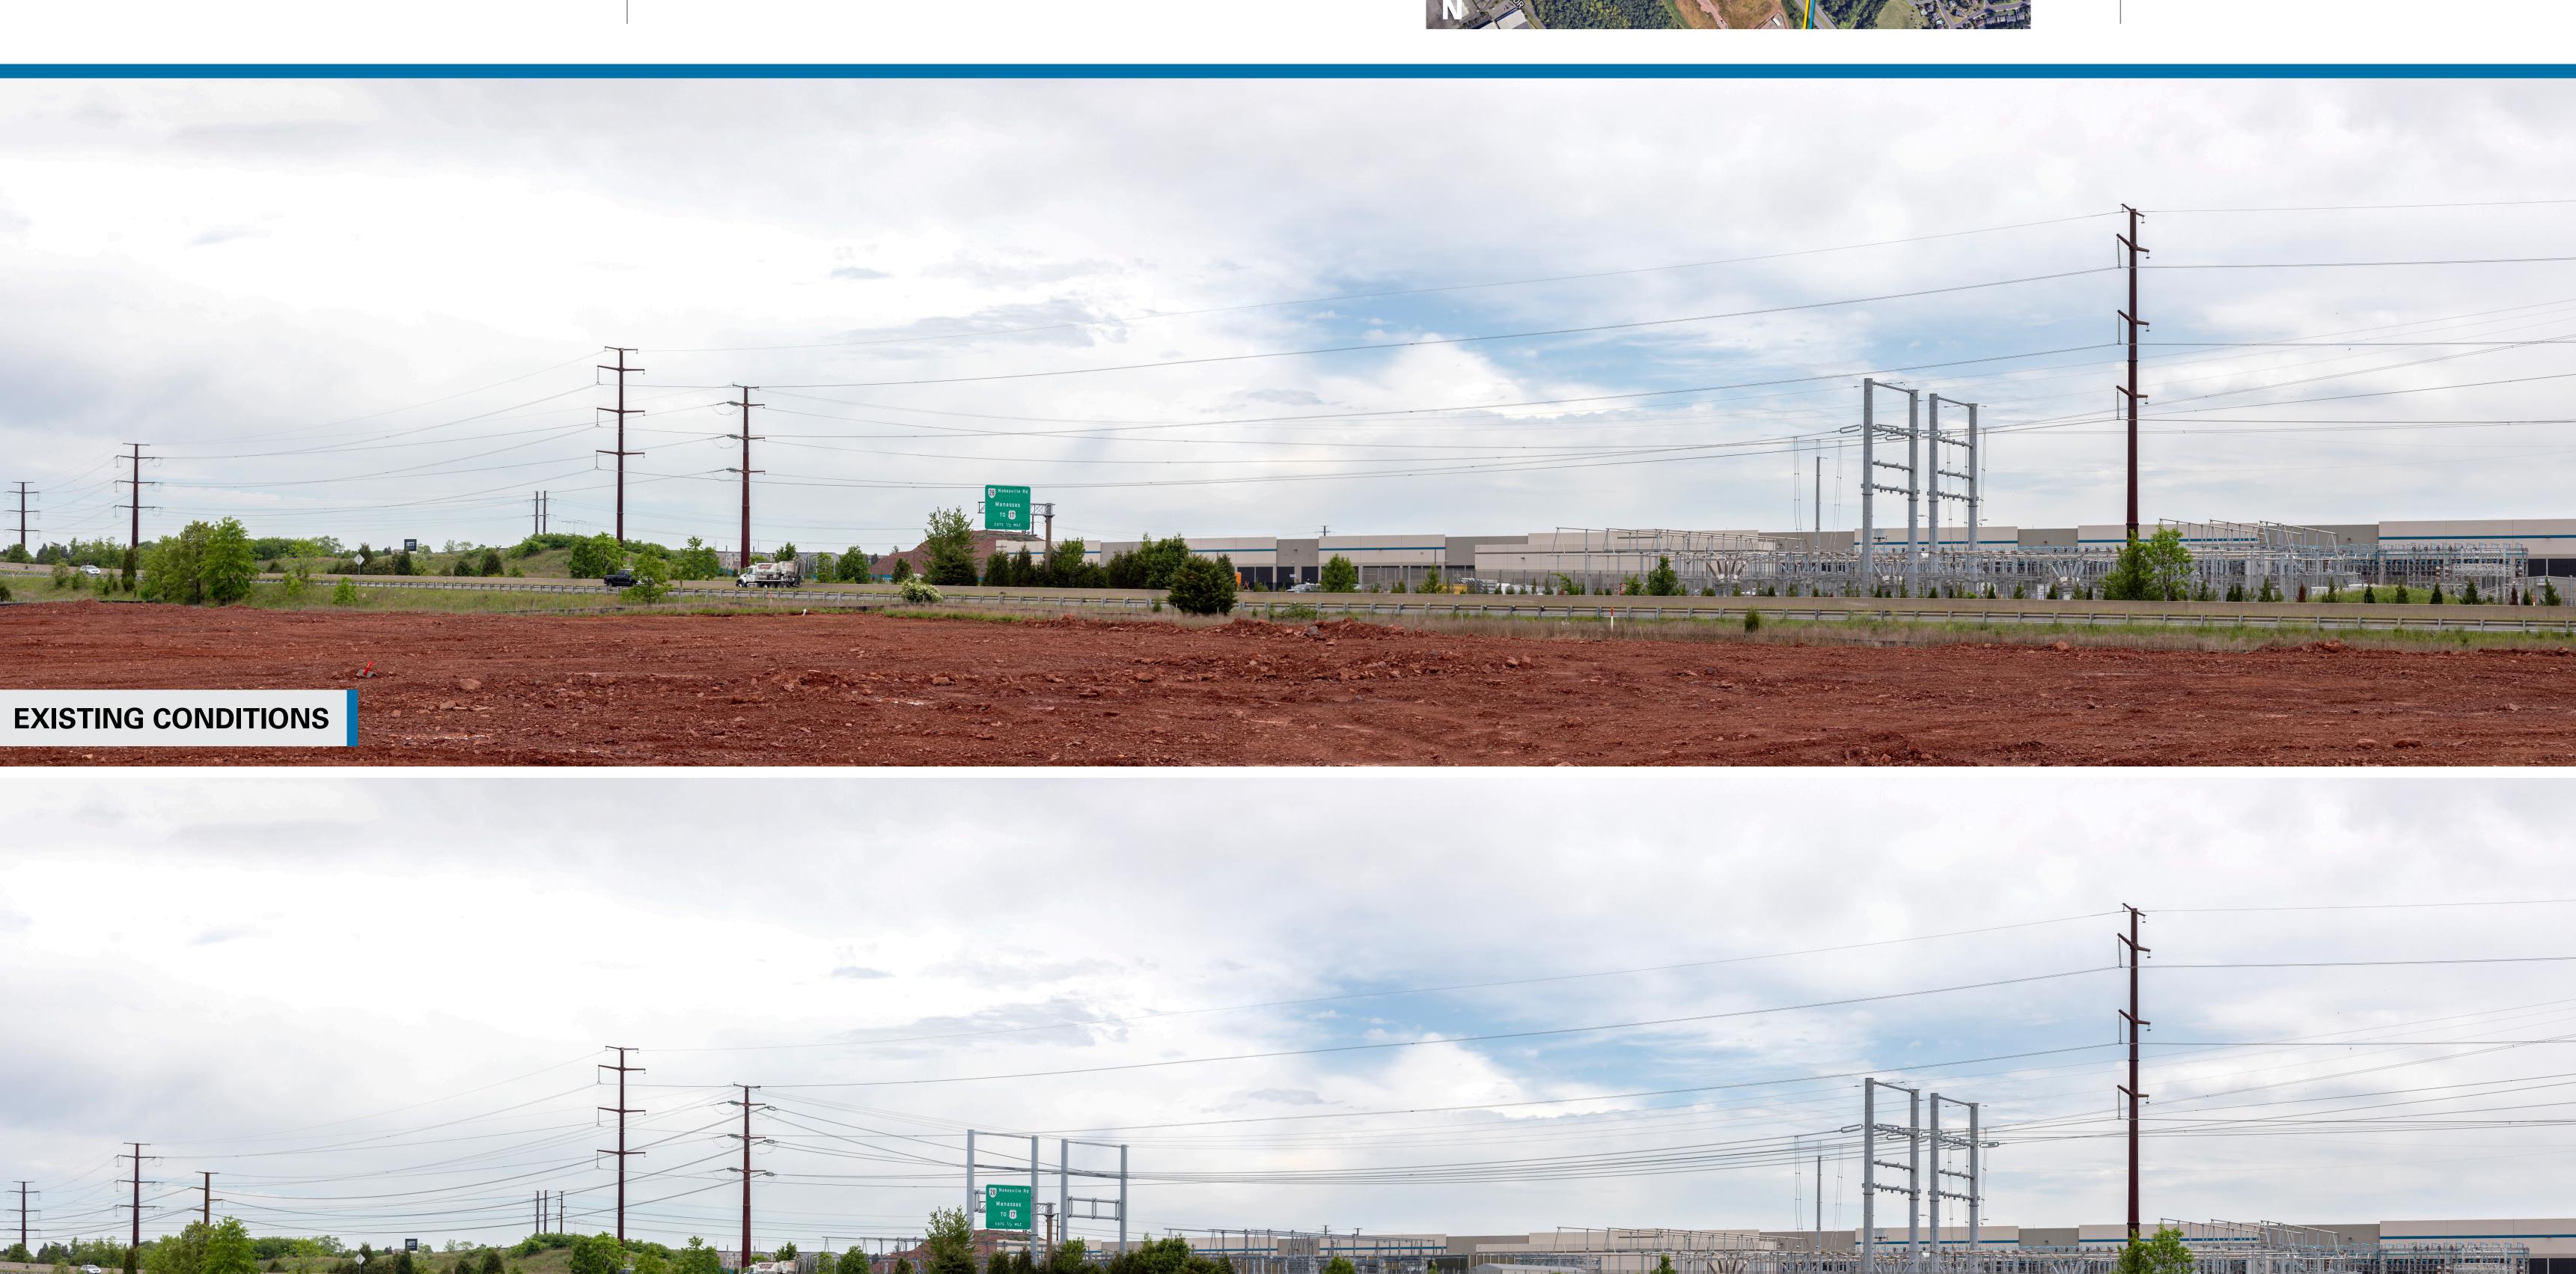

## Viewpoint 1

Date: 05/08/2024 Time: 7:55 am Viewing Direction: North

1 Viewpoint Location — Existing Transmission Line

Proposed Substation Proposed Transmission Line

Photo simulations are for discussion purposes only. Final design is subject to change pending public, engineering, and regulatory review.