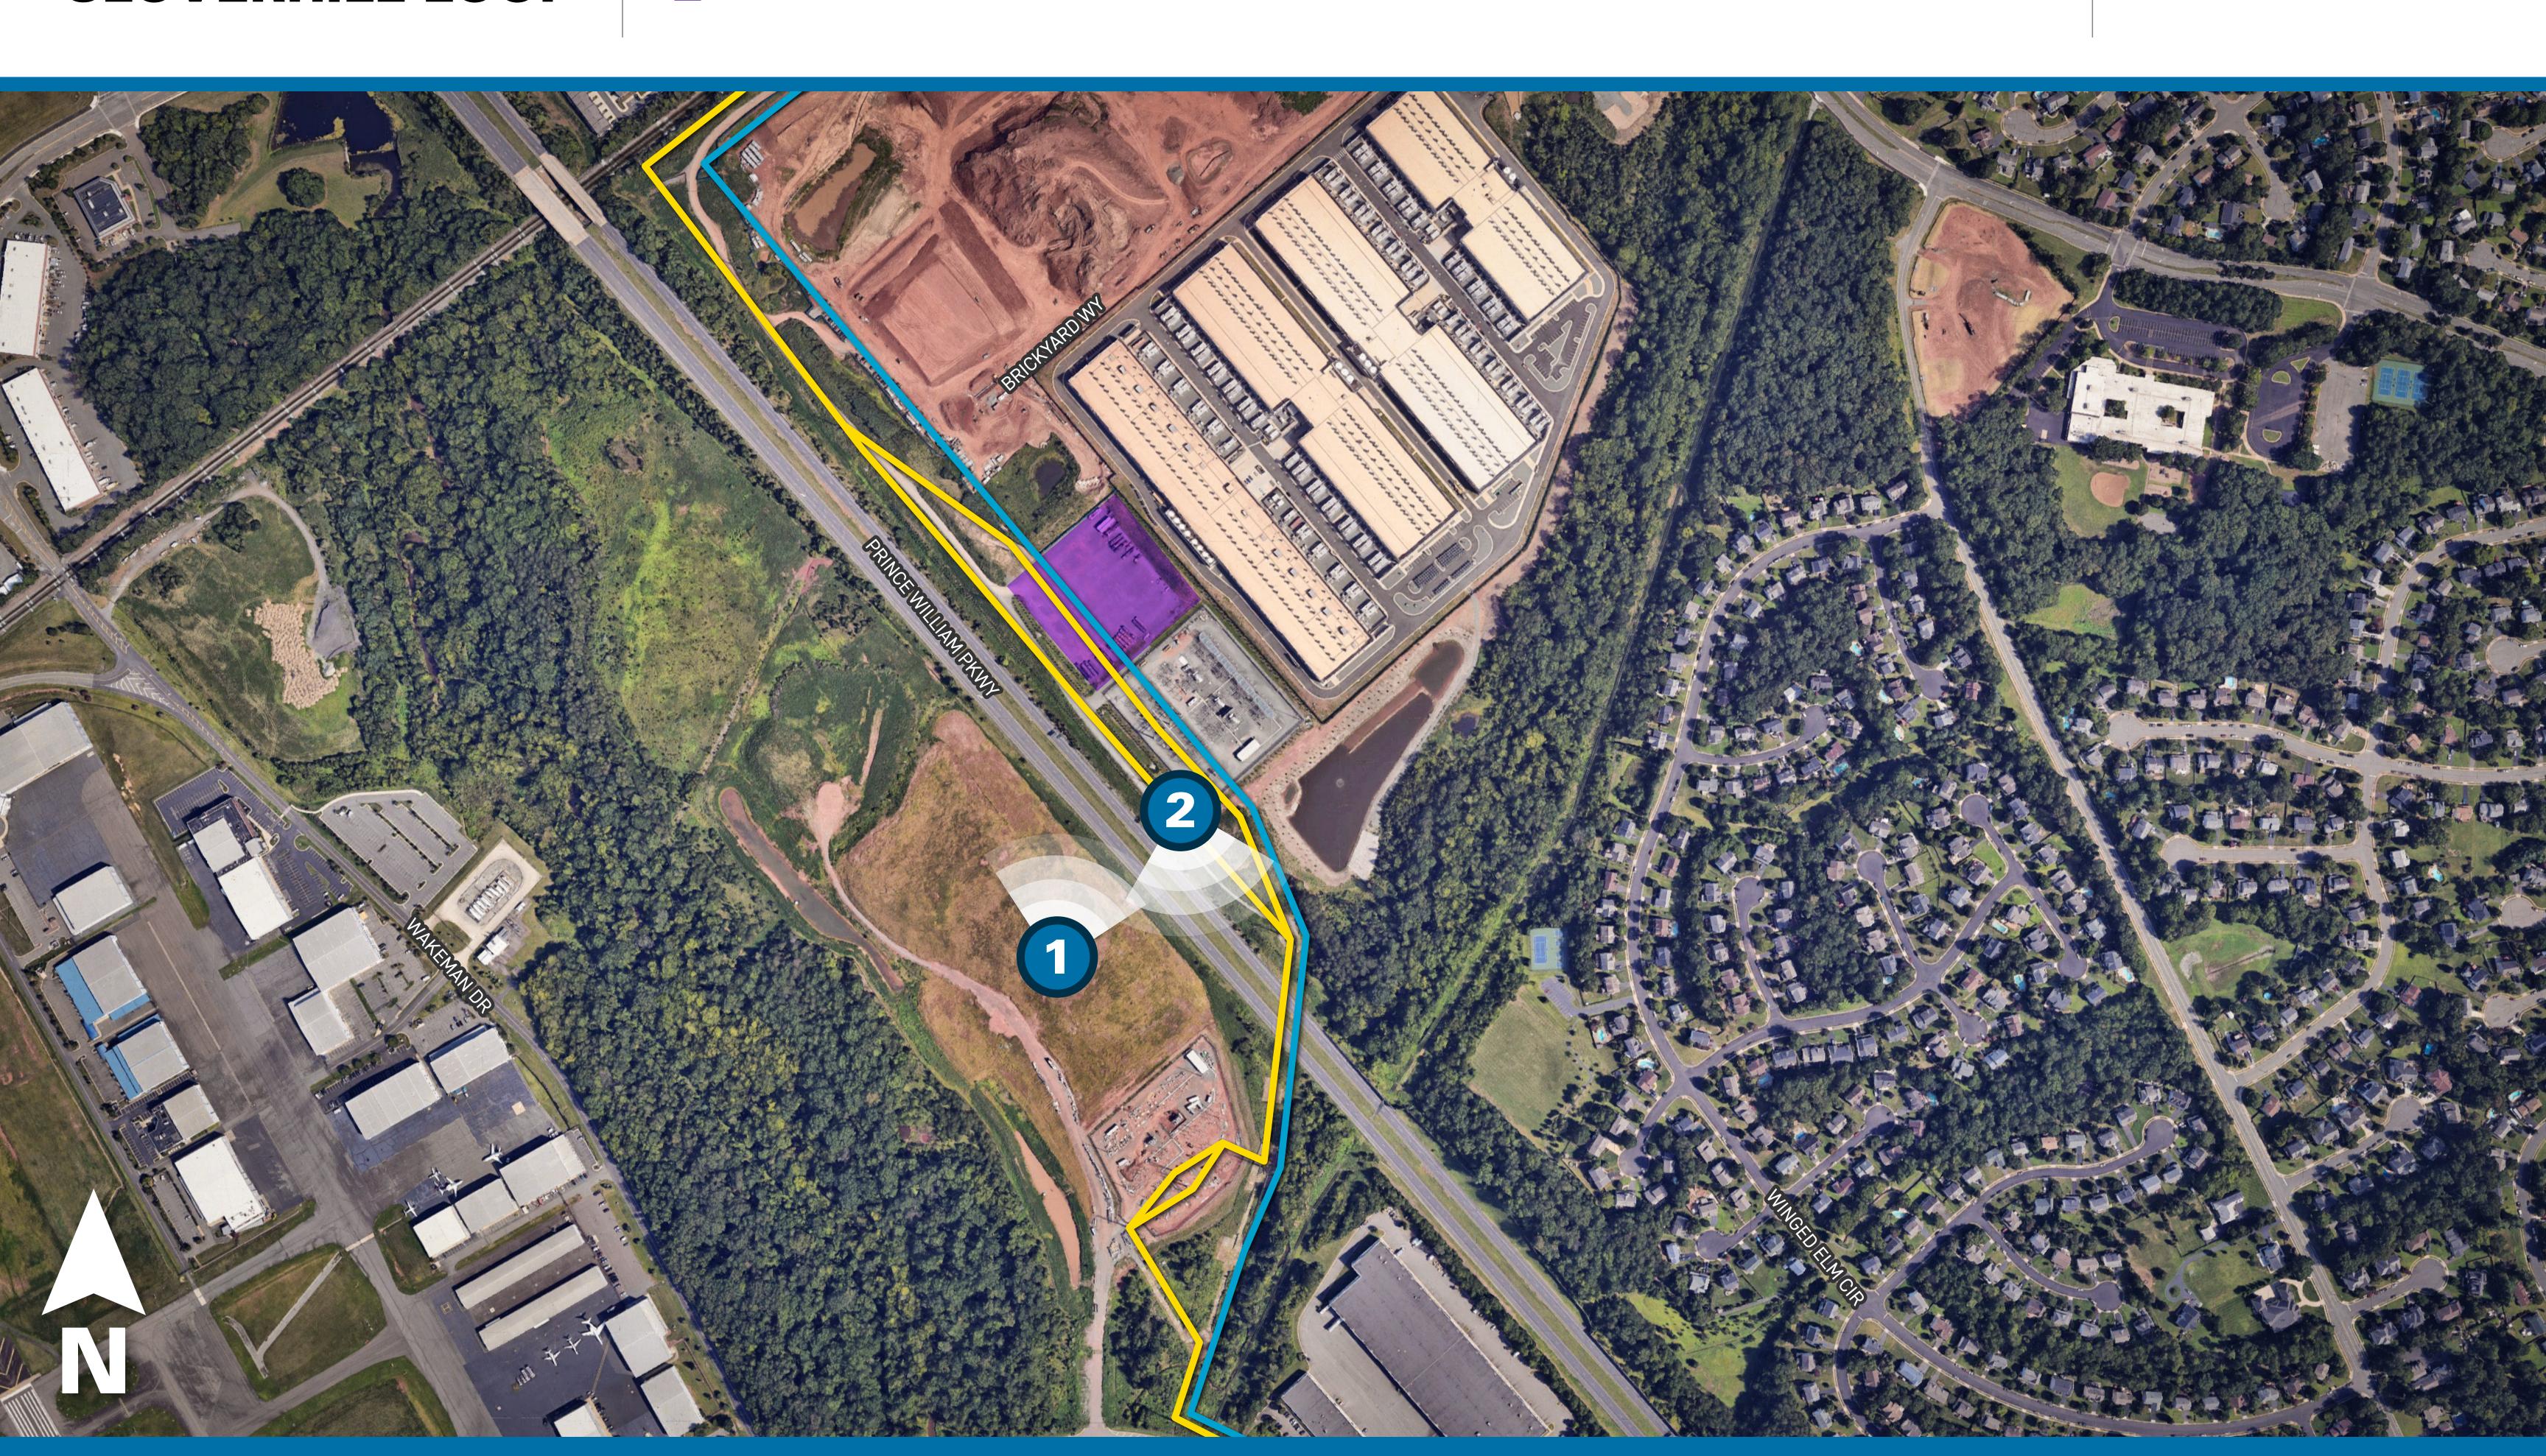

# Photo Location Map

1 Viewpoint Location — Existing Transmission Line

Proposed Substation — Proposed Transmission Line